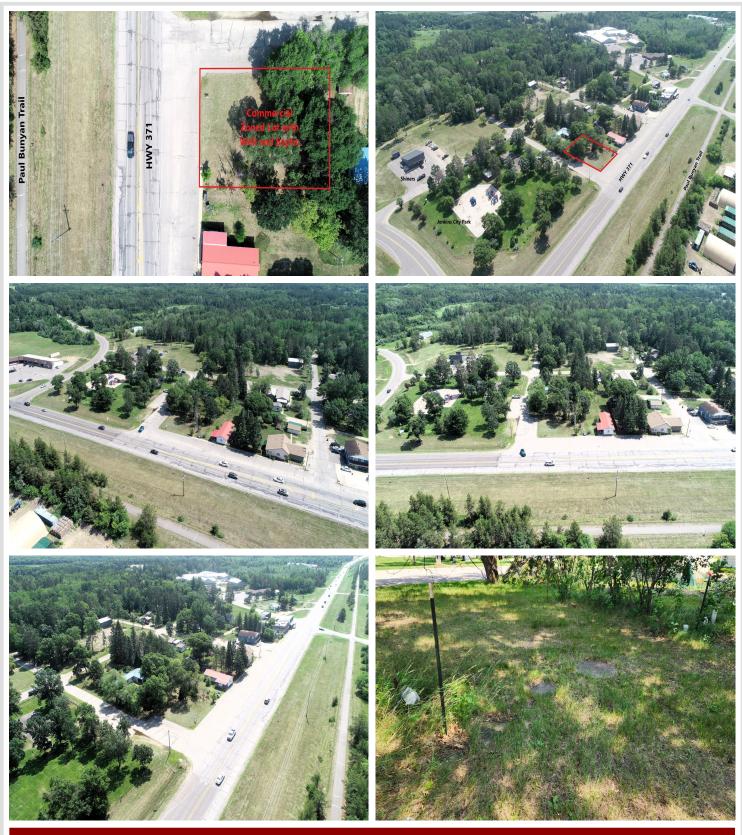

## **Description:**

Great commercial opportunity in Jenkins! High traffic counts on HWY 371 with an average of 10,127 cars per day. The lot already has a drilled well and septic in place. Next to the property is the Jenkins City Park and across 371 you will find the Paul Bunyan bike trail that runs from South of Brainerd to Bemidji! This property is currently zoned commercial. Here is your opportunity to have a high exposure business in the Lakes Area.

### Additional Details:

| Lot Acres              | 0.3             |
|------------------------|-----------------|
| Lot Dimensions         | 130x100x130x100 |
| School District        | 186             |
| Taxes                  | \$254           |
| Taxes with Assessments | \$254           |
| Tax Year               | 2023            |