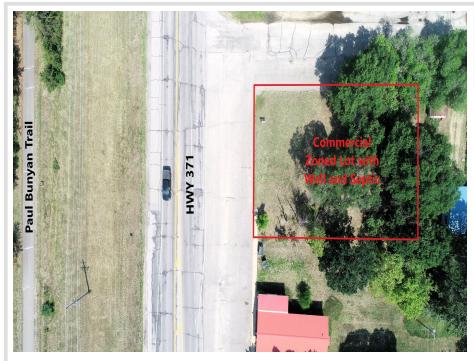

## **Description:**

Great commercial opportunity in Jenkins! High traffic counts on HWY 371 with an average of 10,127 cars per day. The lot already has a drilled well and septic in place. Next to the property is the Jenkins City Park and across 371 you will find the Paul Bunyan bike trail that runs from South of Brainerd to Bemidji! This property is currently zoned commercial. Here is your opportunity to have a high exposure business in the Lakes Area.

### Additional Details:

| Lot Acres              | 0.3             |
|------------------------|-----------------|
| Lot Dimensions         | 130x100x130x100 |
| School District        | 186             |
| Taxes                  | \$254           |
| Taxes with Assessments | \$254           |
| Tax Year               | 2023            |