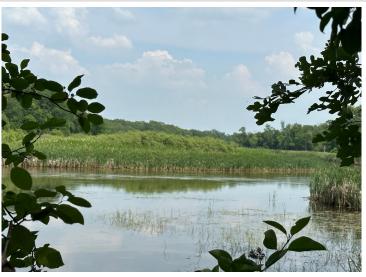

## **Description:**

If you've been dreaming of building your dream home, this may be the perfect lot for you! Located on the Otter Tail River, this land has a little bit of everything. Country living but the convenience of being minutes from town and quick and easy access to Hwy-10 and MN-78. There's excellent walleye fishing right from the shore or pull out your kayak or tube for a trip down the river. Wildlife is abundant in the area for you to enjoy as well with many turkeys and deer roaming the lands! If waterfowl hunting is your passion, this lot has 500± feet of riverfront. This tract has plenty of room to build your new home with 5± acres (shown as tract "E") on the west side of the river and an additional 1± acre on the east side. Adjoining lots are also available if you desire a little more acreage. Otter Tail River lots like this in such an excellent location don't come along often so here's your chance to get one at a great price!