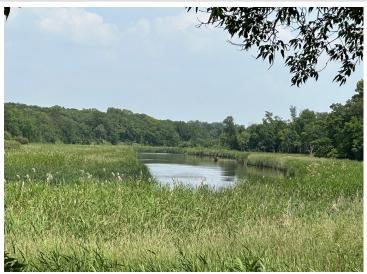

## **Description:**

If you've been dreaming of building your dream home, this may be the perfect lot for you! Located on the Otter Tail River, this land has a little bit of everything. Country living but the convenience of being minutes from town and quick and easy access to Hwy-10 and MN-78. There's excellent walleye fishing right from the shore or pull out your kayak or tube for a trip down the river. Wildlife is abundant in the area for you to enjoy as well with many turkeys and deer roaming the lands! If waterfowl hunting is your passion, this lot has 500± feet of riverfront. This tract has plenty of room to build your new home with 5± acres (shown as tract "E") on the west side of the river and an additional 1± acre on the east side. Adjoining lots are also available if you desire a little more acreage. Otter Tail River lots like this in such an excellent location don't come along often so here's your chance to get one at a great price!