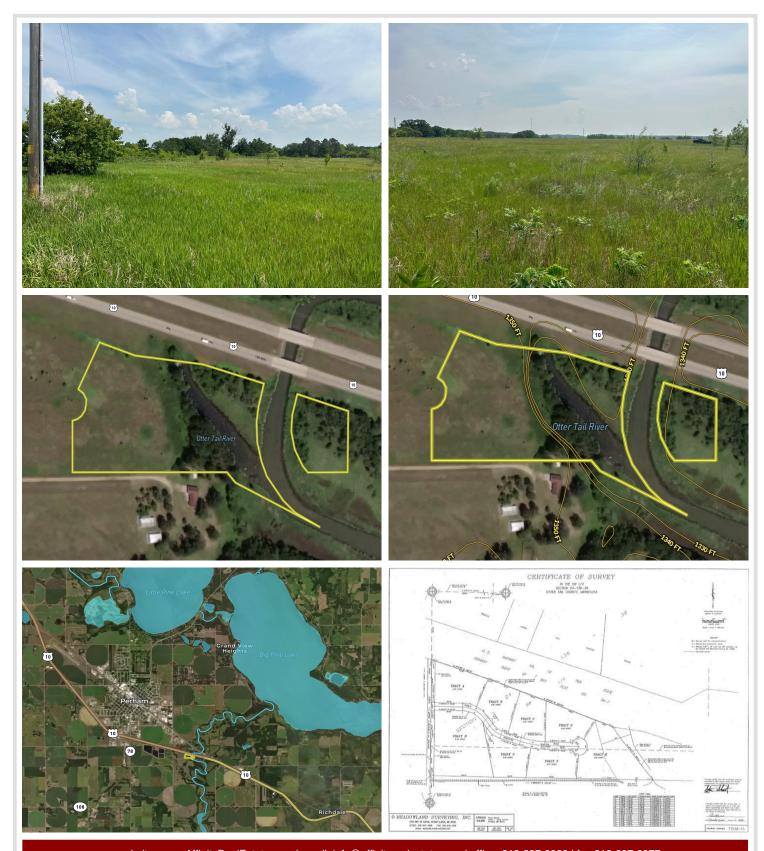

## **Description:**

If you've been dreaming of building your dream home, this may be the perfect lot for you! Located on the Otter Tail River, this land has a little bit of everything. Country living but the convenience of being minutes from town and quick and easy access to Hwy-10 and MN-78. There's excellent walleye fishing right from the shore or pull out your kayak or tube for a trip down the river. Wildlife is abundant in the area for you to enjoy as well with many turkeys and deer roaming the lands! If waterfowl hunting is your passion, this lot has 500± feet of riverfront. This tract has plenty of room to build your new home with 5± acres (shown as tract "E") on the west side of the river and an additional 1± acre on the east side. Adjoining lots are also available if you desire a little more acreage. Otter Tail River lots like this in such an excellent location don't come along often so here's your chance to get one at a great price!

## **Additional Details:**

Lot Acres 6.4

Lot Dimensions 6.4 acres

School District 549
Taxes \$892
Taxes with Assessments \$892
Tax Year 2023

## **Driving Directions:**

From Perham, head south on MN-78. First left onto 420th St/Minnesota St appx 1 mile. Left onto 450th Ave for .2 miles. right onto 423rd St to property.

Listed By: Whitetail Properties Real Estate