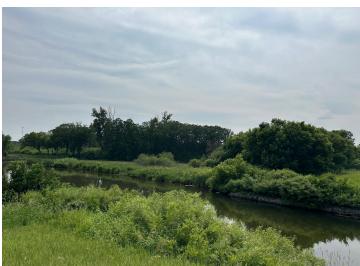

## **Description:**

If you've been dreaming of building your dream home, this may be the perfect lot for you! Located on the Otter Tail River, this land has a little bit of everything. Country living but the convenience of being minutes from town and quick and easy access to Hwy-10 and MN-78. There's excellent walleye fishing right from the shore or pull out your kayak or tube for a trip down the river. Wildlife is abundant in the area for you to enjoy as well with many turkeys and deer roaming the lands! If waterfowl hunting is your passion, this lot has 500± feet of riverfront. This tract has plenty of room to build your new home with 5± acres (shown as tract "E") on the west side of the river and an additional 1± acre on the east side. Adjoining lots are also available if you desire a little more acreage. Otter Tail River lots like this in such an excellent location don't come along often so here's your chance to get one at a great price!