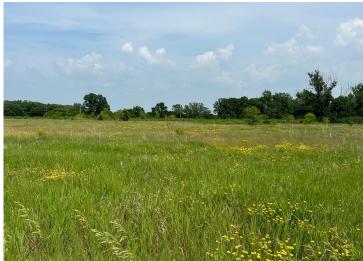

## **Description:**

If you've been dreaming of building your dream home, this may be the perfect lot for you! Located on the Otter Tail River, this land has a little bit of everything. Country living but the convenience of being minutes from town and quick and easy access to Hwy-10 and MN-78. There's excellent walleye fishing right from the shore or pull out your kayak or tube for a trip down the river. Wildlife is abundant in the area for you to enjoy as well with many turkeys and deer roaming the lands! If waterfowl hunting is your passion, this lot has 500± feet of riverfront. This tract has plenty of room to build your new home with 5± acres (shown as tract "E") on the west side of the river and an additional 1± acre on the east side. Adjoining lots are also available if you desire a little more acreage. Otter Tail River lots like this in such an excellent location don't come along often so here's your chance to get one at a great price!