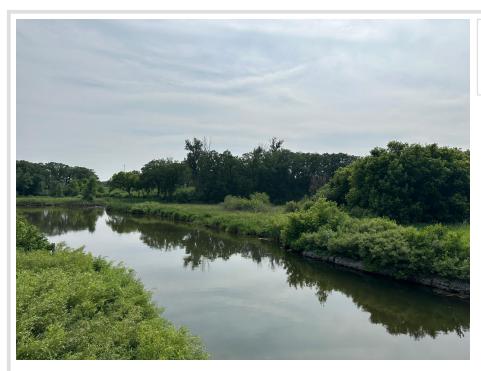

## **Description:**

If you've been dreaming of building your dream home, this may be the perfect lot for you! Located on the Otter Tail River, this land has a little bit of everything. Country living but the convenience of being minutes from town and quick and easy access to Hwy-10 and MN-78. There's excellent walleye fishing right from the shore or pull out your kayak or tube for a trip down the river. Wildlife is abundant in the area for you to enjoy as well with many turkeys and deer roaming the lands! If waterfowl hunting is your passion, this lot has 500± feet of riverfront. This tract has plenty of room to build your new home with 5± acres (shown as tract "E") on the west side of the river and an additional 1± acre on the east side. Adjoining lots are also available if you desire a little more acreage. Otter Tail River lots like this in such an excellent location don't come along often so here's your chance to get one at a great price!