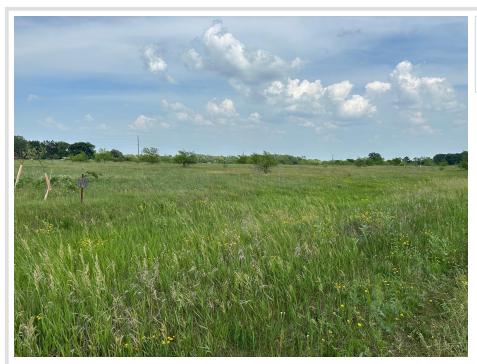

## **Description:**

If you're seeking an excellent level lot to build your new home, this may be the one! This 2.5± acre lot is conveniently located just a few minutes from Perham and Hwy 10/MN-78. Although it's close to the Highway, it's a very peaceful and quiet location! Nature enthusiasts will love the deer and turkeys often found running around the area. Along with the Otter Tail River being super close by, there are also numerous area lakes for fishing, tubing, and kayaking. If you're looking for a little more room to roam, adjoining lots are available. Rural living within minutes from town, it doesn't get much better than that!