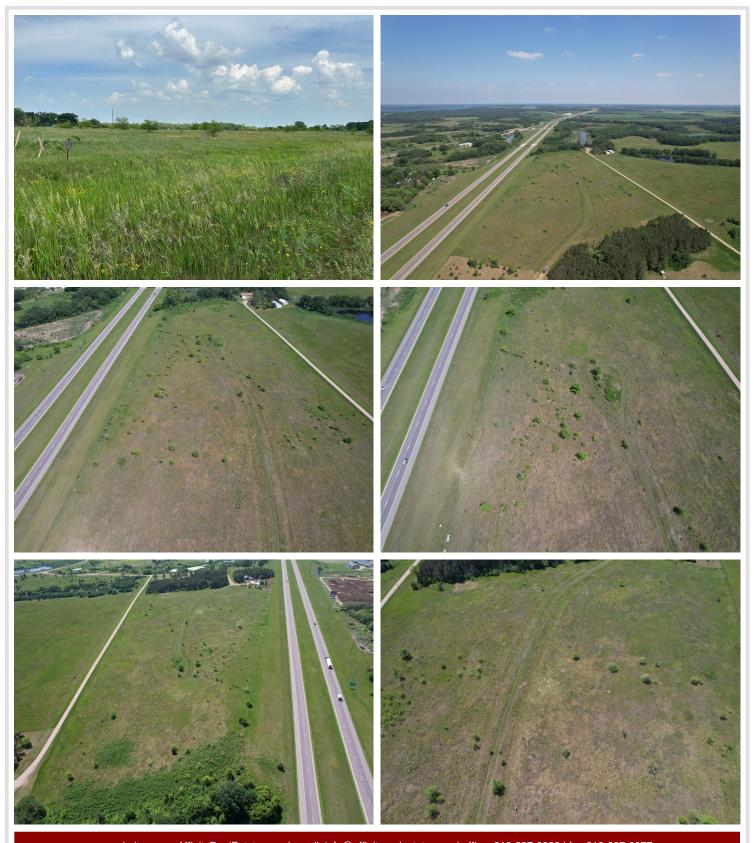

## **Additional Details:**

Lot Acres 2.5

Lot Dimensions 2.5 acres

School District 549
Taxes \$892
Taxes with Assessments \$892
Tax Year 2023

## **Driving Directions:**

From Perham, head south on MN-78. First left onto 420th St/Minnesota St appx 1 mile. Left onto 450th Ave for .2 miles. right onto 423rd St to property.

Listed By: Whitetail Properties Real Estate