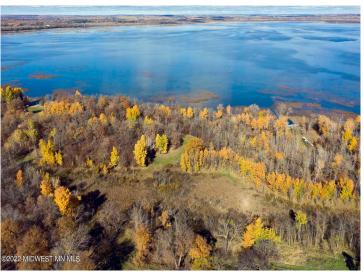

## **Description:**

Enjoy the natural beauty of woods and water at Height of Land Lake on this lot with 156' of hard bottom frontage, .98 acres and NO COVENANTS. Heavily wooded lot has an easement to use a new access road leading from SW Height of Land Dr which gives the building site privacy from the main road. Tract A is the western-most lot of three lots for sale.

## **Additional Details:**

Lot Acres 0.98

Lot Dimensions 156'x274'x161'x300'

School District 23
Taxes \$824
Taxes with Assessments \$942
Tax Year 2023