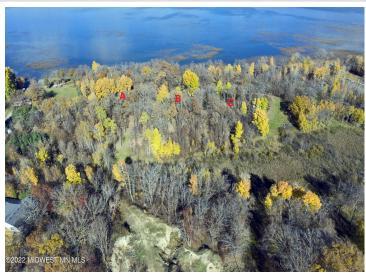

## **Description:**

Enjoy the natural beauty of woods and water at Height of Land Lake on this lot with 156' of hard bottom frontage, .98 acres and NO COVENANTS. Heavily wooded lot has an easement to use a new access road leading from SW Height of Land Dr which gives the building site privacy from the main road. Tract A is the western-most lot of three lots for sale.

## **Additional Details:**

Lot Acres 0.98

Lot Dimensions 156'x274'x161'x300'

School District 23
Taxes \$824
Taxes with Assessments \$942
Tax Year 2023