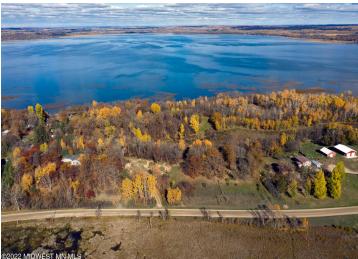

## **Driving Directions:**

From Detroit Lakes or Park Rapids, take MN State Hwy 34 to Charlie's and turn onto SW Height of Land Dr at the public access. Go W/NW on the tar. When the road turns to gravel, go approx. 1/4 mile until you come to the Counselor Realty sign where there is a new road built. It's between the home loca