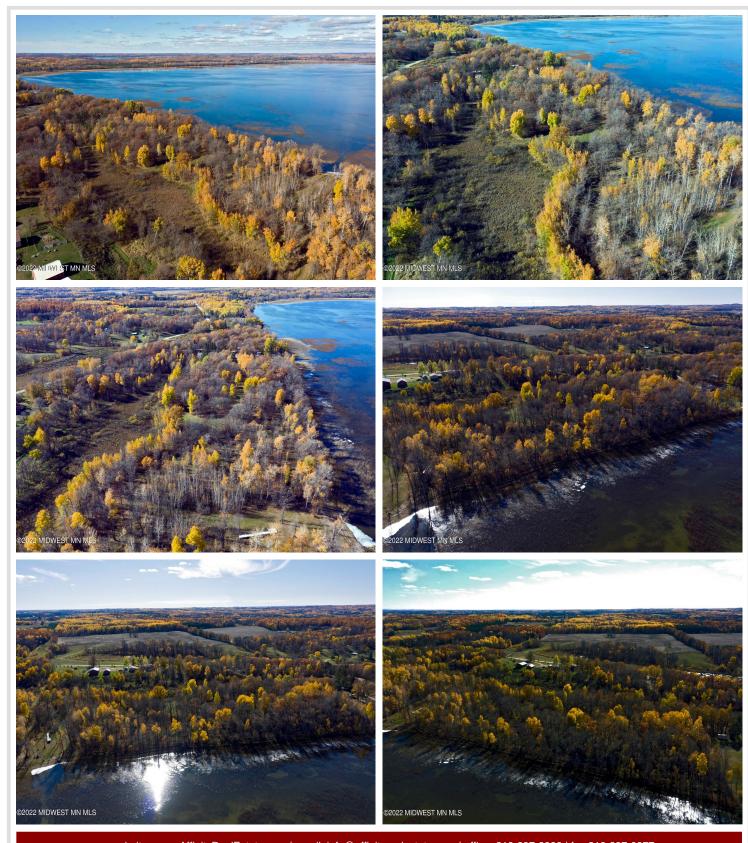

## **Description:**

Enjoy the natural beauty of woods and water at Height of Land Lake on this lot with 156' of hard bottom frontage, .98 acres and NO COVENANTS. Heavily wooded lot has an easement to use a new access road leading from SW Height of Land Dr which gives the building site privacy from the main road. Tract A is the western-most lot of three lots for sale.

## **Additional Details:**

Lot Acres 0.98

Lot Dimensions 156'x274'x161'x300'

School District 23
Taxes \$824
Taxes with Assessments \$942
Tax Year 2023