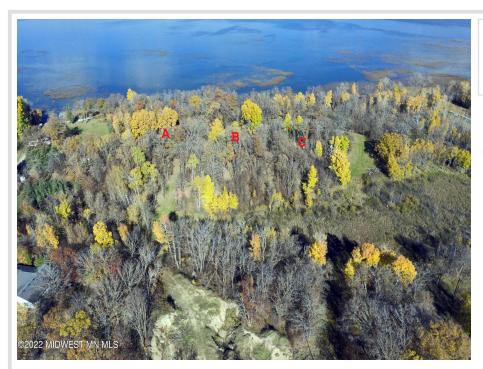

## **Description:**

Enjoy the natural beauty of woods and water at Height of Land Lake on this lot with 156' of hard bottom frontage, .98 acres and NO COVENANTS. Heavily wooded lot has an easement to use a new access road leading from SW Height of Land Dr which gives the building site privacy from the main road. Tract A is the western-most lot of three lots for sale.

## **Additional Details:**

Lot Acres 0.98

Lot Dimensions 156'x274'x161'x300'

School District 23
Taxes \$824
Taxes with Assessments \$942
Tax Year 2023