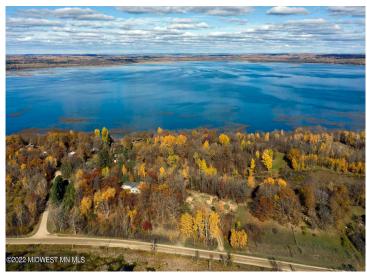

## **Description:**

Enjoy the natural beauty of woods and water at Height of Land Lake on this lot with 156' of hard bottom frontage, .98 acres and NO COVENANTS. Heavily wooded lot has an easement to use a new access road leading from SW Height of Land Dr which gives the building site privacy from the main road. Tract A is the western-most lot of three lots for sale.

## **Additional Details:**

Lot Acres 0.98

Lot Dimensions 156'x274'x161'x300'

School District 23
Taxes \$824
Taxes with Assessments \$942
Tax Year 2023