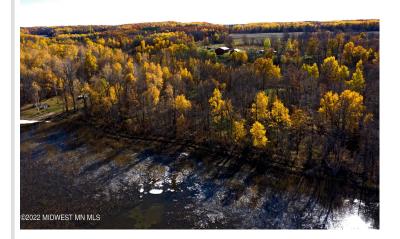

## **Description:**

Enjoy the natural beauty of woods and water at Height of Land Lake on this lot with 156' of hard bottom frontage, .98 acres and NO COVENANTS. Heavily wooded lot has an easement to use a new access road leading from SW Height of Land Dr which gives the building site privacy from the main road. Tract A is the western-most lot of three lots for sale.