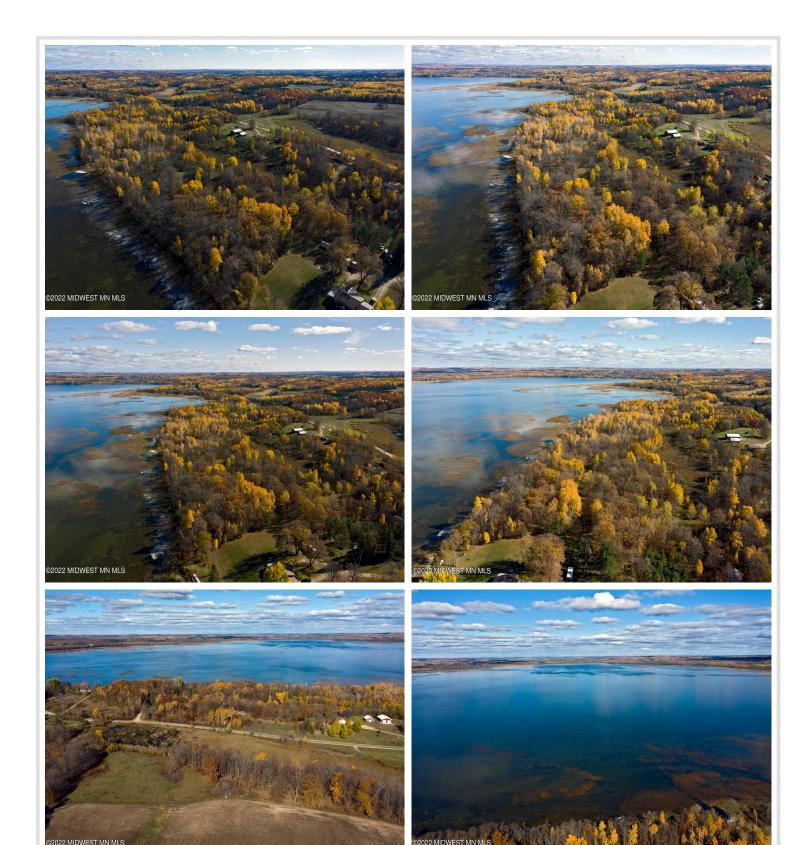

## **Description:**

Enjoy the natural beauty of woods and water at Height of Land Lake on this lot with 156' of hard bottom frontage, .98 acres and NO COVENANTS. Heavily wooded lot has an easement to use a new access road leading from SW Height of Land Dr which gives the building site privacy from the main road. Tract A is the western-most lot of three lots for sale.

## **Additional Details:**

Lot Acres 0.98

Lot Dimensions 156'x274'x161'x300'

School District 23
Taxes \$824
Taxes with Assessments \$942
Tax Year 2023