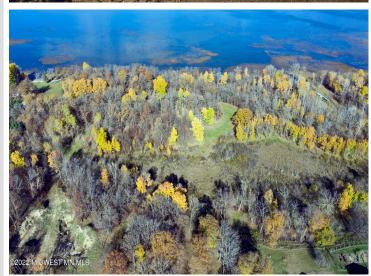

## **Description:**

Enjoy the natural beauty of woods and water at Height of Land Lake on this lot with 156' of hard bottom frontage, .98 acres and NO COVENANTS. Heavily wooded lot has an easement to use a new access road leading from SW Height of Land Dr which gives the building site privacy from the main road. Tract A is the western-most lot of three lots for sale.

## **Additional Details:**

Lot Acres 0.98

Lot Dimensions 156'x274'x161'x300'

School District 23
Taxes \$824
Taxes with Assessments \$942
Tax Year 2023