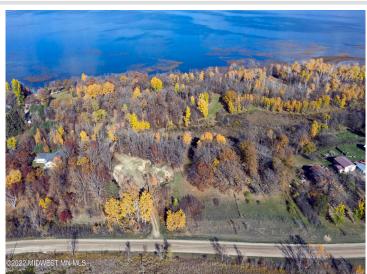

## **Driving Directions:**

From Detroit Lakes or Park Rapids, take MN State Hwy 34 to Charlie's and turn onto SW Height of Land Dr at the public access. Go W/NW on the tar. When the road turns to gravel, go approx. 1/4 mile until you come to the Counselor Realty sign where there is a new road built. It's between the home loca