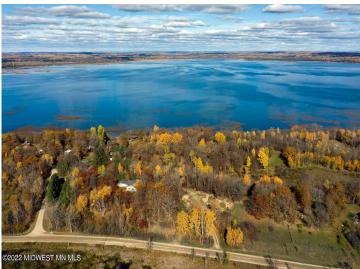

## **Description:**

Enjoy the natural beauty of woods and water at Height of Land Lake on this lot with 156' of hard bottom frontage, .98 acres and NO COVENANTS. Heavily wooded lot has an easement to use a new access road leading from SW Height of Land Dr which gives the building site privacy from the main road. Tract B is the middle lot of three lots for sale.

## **Additional Details:**

Lot Acres 0.95

Lot Dimensions 156'x232'x156'274'

School District 23 Taxes \$824 Taxes with Assessments \$824 Tax Year 2023