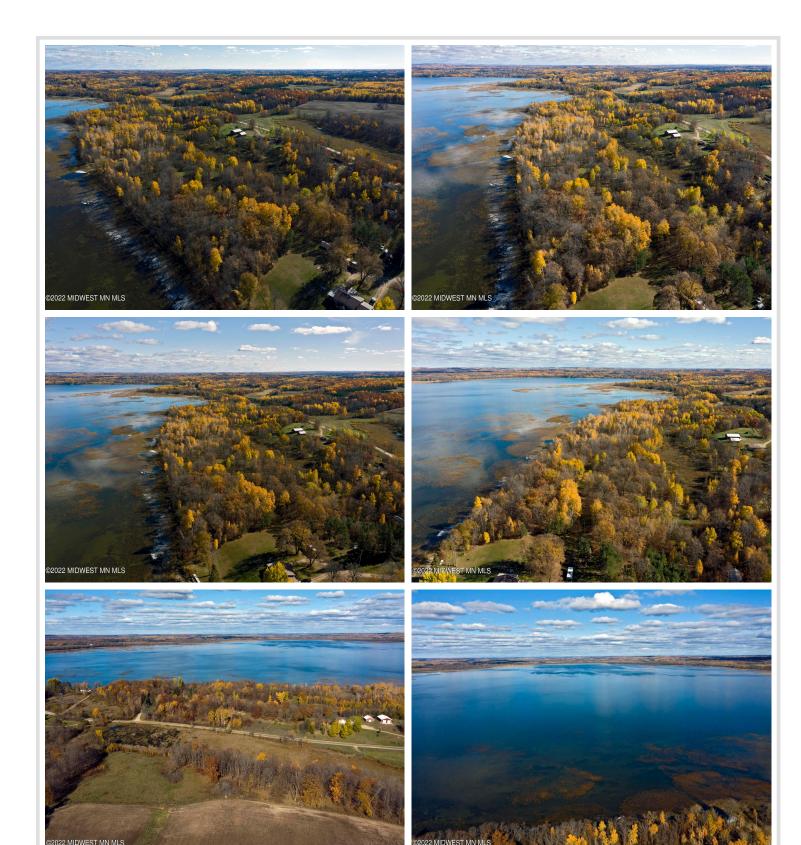

## **Description:**

Enjoy the natural beauty of woods and water at Height of Land Lake on this lot with 156' of hard bottom frontage, .98 acres and NO COVENANTS. Heavily wooded lot has an easement to use a new access road leading from SW Height of Land Dr which gives the building site privacy from the main road. Tract B is the middle lot of three lots for sale.

## **Additional Details:**

Lot Acres 0.95

Lot Dimensions 156'x232'x156'274'

School District 23 Taxes \$824 Taxes with Assessments \$824 Tax Year 2023