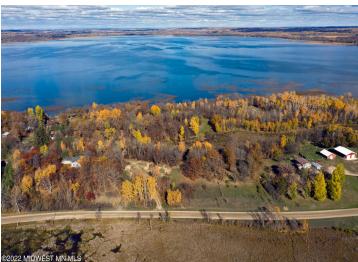

## **Description:**

Enjoy the natural beauty of woods and water at Height of Land Lake on this lot with 156' of hard bottom frontage, .98 acres and NO COVENANTS. Heavily wooded lot has an easement to use a new access road leading from SW Height of Land Dr which gives the building site privacy from the main road. Tract B is the middle lot of three lots for sale.