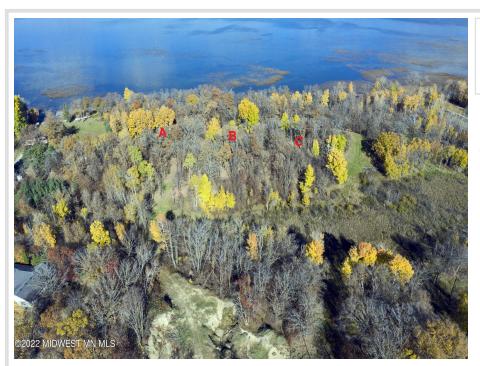

## **Description:**

Enjoy the natural beauty of woods and water at Height of Land Lake on this lot with 156' of hard bottom frontage, .98 acres and NO COVENANTS. Heavily wooded lot has an easement to use a new access road leading from SW Height of Land Dr which gives the building site privacy from the main road. Tract B is the middle lot of three lots for sale.

## **Additional Details:**

Lot Acres 0.95

Lot Dimensions 156'x232'x156'274'

School District 23 Taxes \$824 Taxes with Assessments \$824 Tax Year 2023