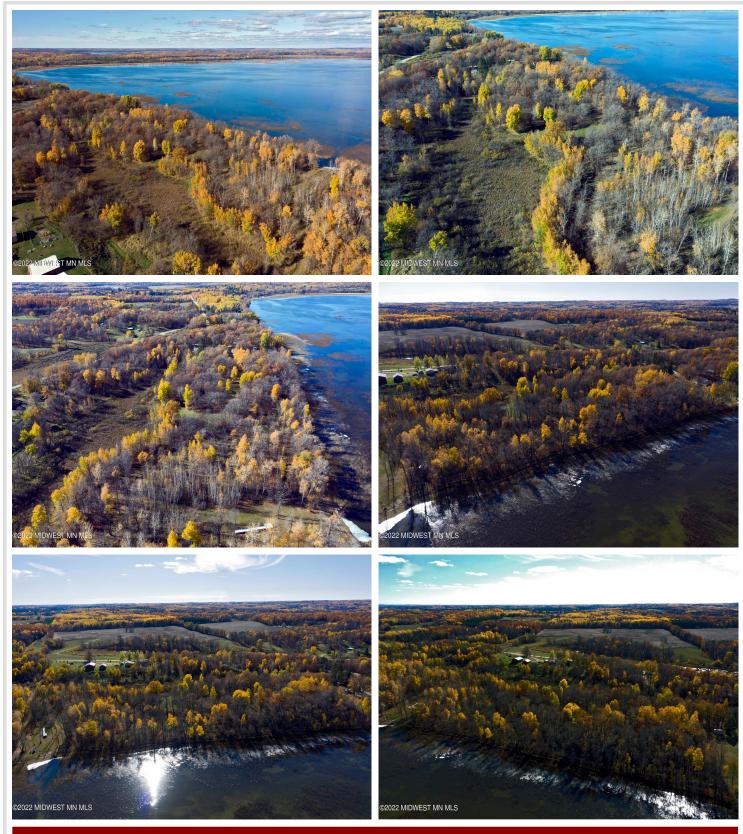

## **Description:**

Enjoy the natural beauty of woods and water at Height of Land Lake on this lot with 156' of hard bottom frontage, .98 acres and NO COVENANTS. Heavily wooded lot has an easement to use a new access road leading from SW Height of Land Dr which gives the building site privacy from the main road. Tract B is the middle lot of three lots for sale.

## **Additional Details:**

Lot Acres 0.95

Lot Dimensions 156'x232'x156'274'

School District 23 Taxes \$824 Taxes with Assessments \$824 Tax Year 2023