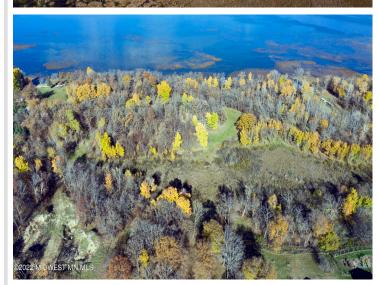

## **Description:**

Enjoy the natural beauty of woods and water at Height of Land Lake on this lot with 156' of hard bottom frontage, .98 acres and NO COVENANTS. Heavily wooded lot has an easement to use a new access road leading from SW Height of Land Dr which gives the building site privacy from the main road. Tract B is the middle lot of three lots for sale.

## **Additional Details:**

Lot Acres 0.95

Lot Dimensions 156'x232'x156'274'

School District 23 Taxes \$824 Taxes with Assessments \$824 Tax Year 2023