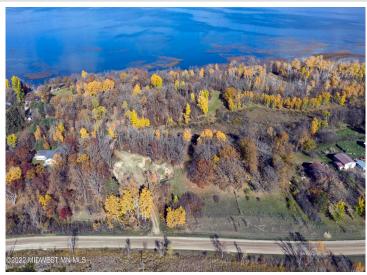

## **Driving Directions:**

From Detroit Lakes or Park Rapids, take MN State Hwy 34 to Charlie's and turn onto SW Height of Land Dr at the public access. Go W/NW on the tar. When the road turns to gravel, go approx. 1/4 mile until you come to the Counselor Realty sign where there is a new road built. It's between the home loca