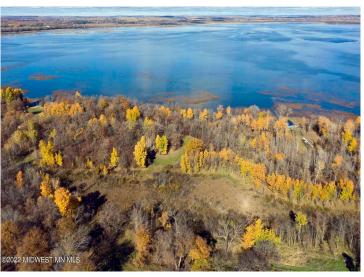

## **Description:**

Enjoy the natural beauty of woods and water at Height of Land Lake on this lot with 156' of hard bottom frontage, .98 acres and NO COVENANTS. Heavily wooded lot has an easement to use a new access road leading from SW Height of Land Dr which gives the building site privacy from the main road. Tract B is the middle lot of three lots for sale.

## **Additional Details:**

Lot Acres 0.95

Lot Dimensions 156'x232'x156'274'

School District 23 Taxes \$824 Taxes with Assessments \$824 Tax Year 2023