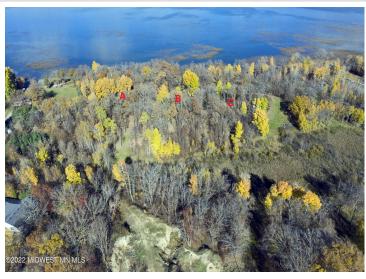

## **Description:**

Enjoy the natural beauty of woods and water at Height of Land Lake on this lot with 156' of hard bottom frontage, .98 acres and NO COVENANTS. Heavily wooded lot has an easement to use a new access road leading from SW Height of Land Dr which gives the building site privacy from the main road. Tract B is the middle lot of three lots for sale.

## **Additional Details:**

Lot Acres 0.95

Lot Dimensions 156'x232'x156'274'

School District 23 Taxes \$824 Taxes with Assessments \$824 Tax Year 2023