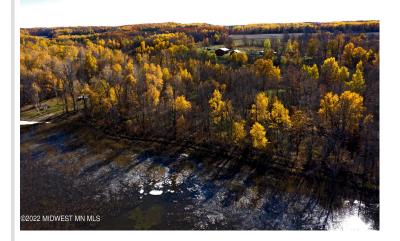

## **Description:**

Enjoy the natural beauty of woods and water at Height of Land Lake on this lot with 156' of hard bottom frontage, .98 acres and NO COVENANTS. Heavily wooded lot has an easement to use a new access road leading from SW Height of Land Dr which gives the building site privacy from the main road. Tract B is the middle lot of three lots for sale.