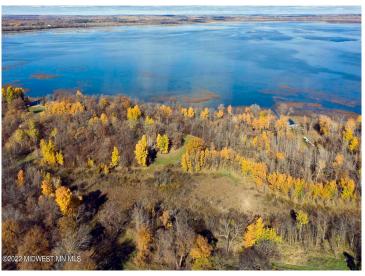

## **Description:**

Enjoy the natural beauty of woods and water at Height of Land Lake on this lot with 156' of hard bottom frontage, .98 acres and NO COVENANTS. Heavily wooded lot has an easement to use a new access road leading from SW Height of Land Dr which gives the building site privacy from the main road. Tract C is the eastern lot of three lots for sale, approx. in the middle of parcel 150033000.

## **Additional Details:**

Lot Acres 0.96

Lot Dimensions 156'x278'x156'x278'

School District 23
Taxes \$824
Taxes with Assessments \$824
Tax Year 2023