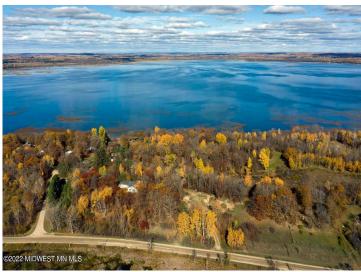

## **Description:**

Enjoy the natural beauty of woods and water at Height of Land Lake on this lot with 156' of hard bottom frontage, .98 acres and NO COVENANTS. Heavily wooded lot has an easement to use a new access road leading from SW Height of Land Dr which gives the building site privacy from the main road. Tract C is the eastern lot of three lots for sale, approx. in the middle of parcel 150033000.

## **Additional Details:**

Lot Acres 0.96

Lot Dimensions 156'x278'x156'x278'

School District 23
Taxes \$824
Taxes with Assessments \$824
Tax Year 2023