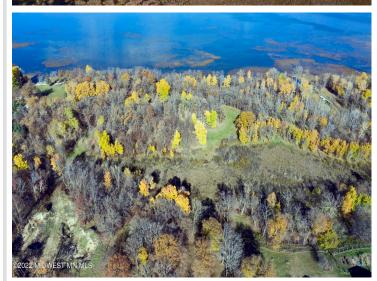

## **Description:**

Enjoy the natural beauty of woods and water at Height of Land Lake on this lot with 156' of hard bottom frontage, .98 acres and NO COVENANTS. Heavily wooded lot has an easement to use a new access road leading from SW Height of Land Dr which gives the building site privacy from the main road. Tract C is the eastern lot of three lots for sale, approx. in the middle of parcel 150033000.

## **Additional Details:**

Lot Acres 0.96

Lot Dimensions 156'x278'x156'x278'

School District 23
Taxes \$824
Taxes with Assessments \$824
Tax Year 2023