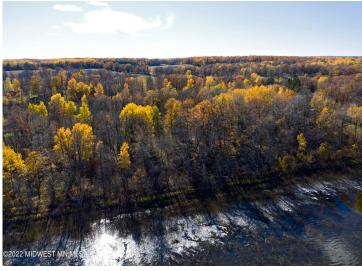

## **Description:**

Enjoy the natural beauty of woods and water at Height of Land Lake on this lot with 156' of hard bottom frontage, .98 acres and NO COVENANTS. Heavily wooded lot has an easement to use a new access road leading from SW Height of Land Dr which gives the building site privacy from the main road. Tract C is the eastern lot of three lots for sale, approx. in the middle of parcel 150033000.

## **Additional Details:**

Lot Acres 0.96

Lot Dimensions 156'x278'x156'x278'

School District 23
Taxes \$824
Taxes with Assessments \$824
Tax Year 2023