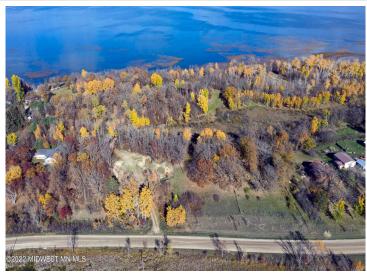

## **Description:**

Enjoy the natural beauty of woods and water at Height of Land Lake on this lot with 156' of hard bottom frontage, .98 acres and NO COVENANTS. Heavily wooded lot has an easement to use a new access road leading from SW Height of Land Dr which gives the building site privacy from the main road. Tract C is the eastern lot of three lots for sale, approx. in the middle of parcel 150033000.

## **Driving Directions:**

From Detroit Lakes or Park Rapids, take MN State Hwy 34 to Charlie's and turn onto SW Height of Land Dr at the public access. Go W/NW on the tar. When the road turns to gravel, go approx. 1/4 mile until you come to the Counselor Realty sign where there is a new road built. It's between the home loca