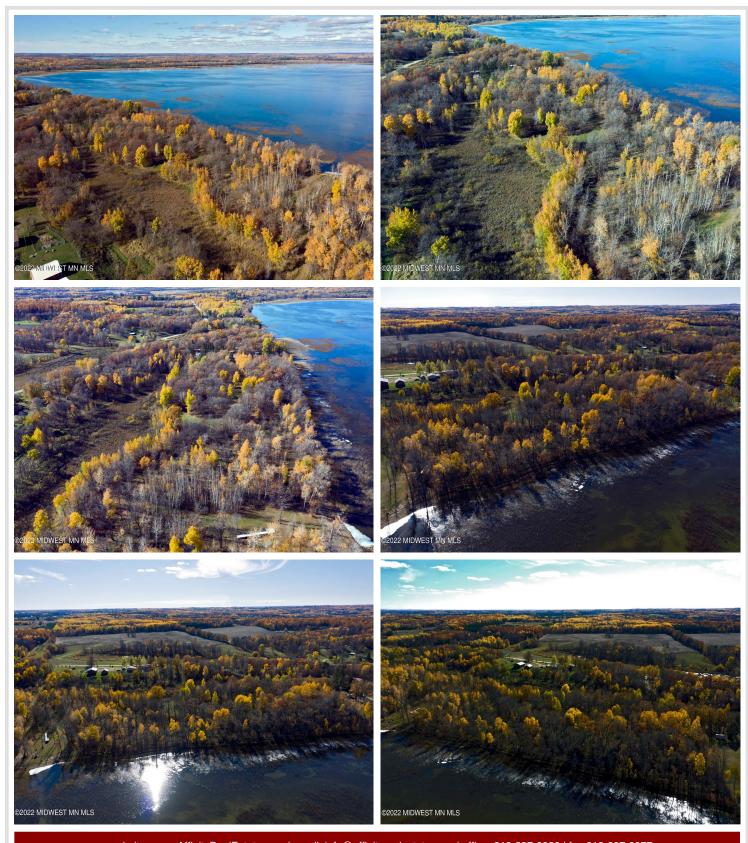

## **Description:**

Enjoy the natural beauty of woods and water at Height of Land Lake on this lot with 156' of hard bottom frontage, .98 acres and NO COVENANTS. Heavily wooded lot has an easement to use a new access road leading from SW Height of Land Dr which gives the building site privacy from the main road. Tract C is the eastern lot of three lots for sale, approx. in the middle of parcel 150033000.

## **Additional Details:**

Lot Acres 0.96

Lot Dimensions 156'x278'x156'x278'

School District 23
Taxes \$824
Taxes with Assessments \$824
Tax Year 2023