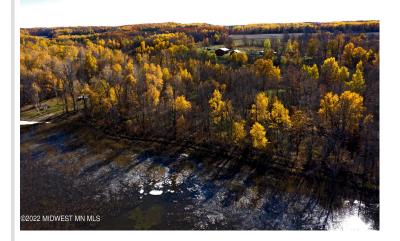

## **Description:**

Enjoy the natural beauty of woods and water at Height of Land Lake on this lot with 156' of hard bottom frontage, .98 acres and NO COVENANTS. Heavily wooded lot has an easement to use a new access road leading from SW Height of Land Dr which gives the building site privacy from the main road. Tract C is the eastern lot of three lots for sale, approx. in the middle of parcel 150033000.

## **Additional Details:**

Lot Acres 0.96

Lot Dimensions 156'x278'x156'x278'

School District 23
Taxes \$824
Taxes with Assessments \$824
Tax Year 2023