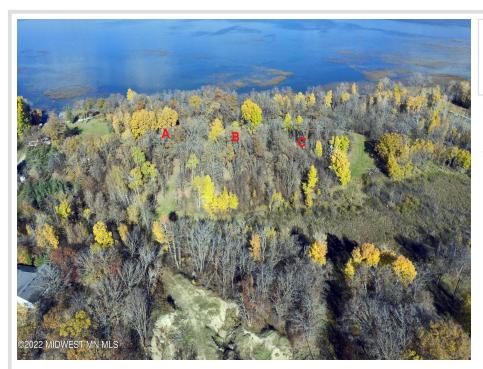

## **Description:**

Enjoy the natural beauty of woods and water at Height of Land Lake on this lot with 156' of hard bottom frontage, .98 acres and NO COVENANTS. Heavily wooded lot has an easement to use a new access road leading from SW Height of Land Dr which gives the building site privacy from the main road. Tract C is the eastern lot of three lots for sale, approx. in the middle of parcel 150033000.

## **Additional Details:**

Lot Acres 0.96

Lot Dimensions 156'x278'x156'x278'

School District 23
Taxes \$824
Taxes with Assessments \$824
Tax Year 2023