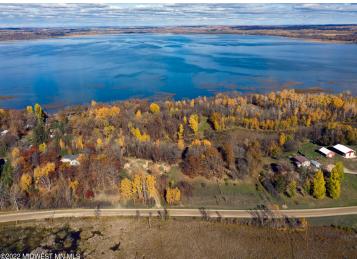

## **Description:**

Enjoy the natural beauty of woods and water at Height of Land Lake on this lot with 156' of hard bottom frontage, .98 acres and NO COVENANTS. Heavily wooded lot has an easement to use a new access road leading from SW Height of Land Dr which gives the building site privacy from the main road. Tract C is the eastern lot of three lots for sale, approx. in the middle of parcel 150033000.

## **Driving Directions:**

From Detroit Lakes or Park Rapids, take MN State Hwy 34 to Charlie's and turn onto SW Height of Land Dr at the public access. Go W/NW on the tar. When the road turns to gravel, go approx. 1/4 mile until you come to the Counselor Realty sign where there is a new road built. It's between the home loca