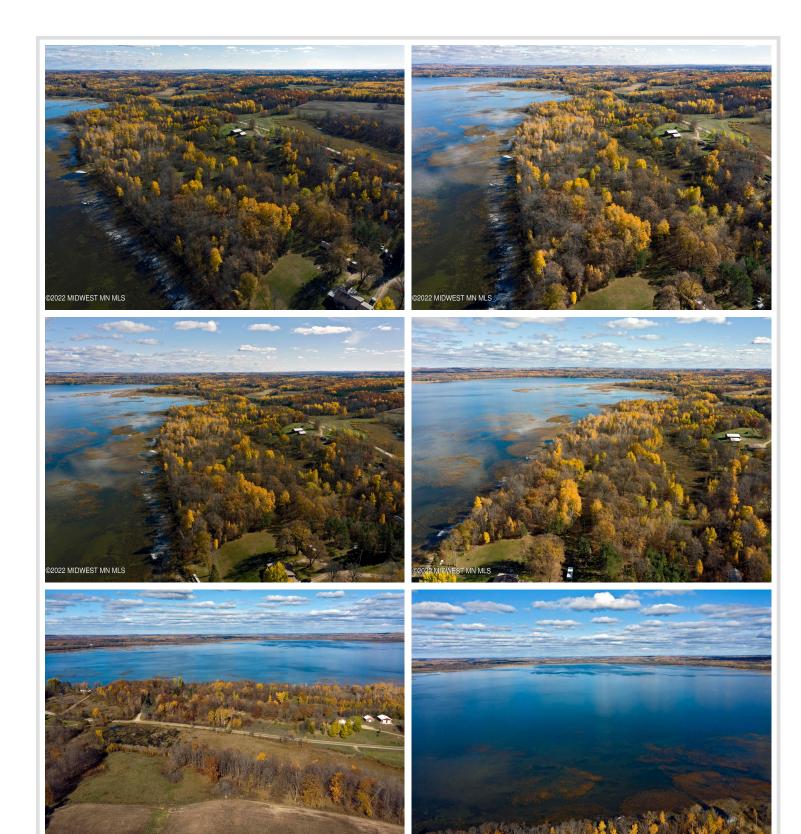

## **Description:**

Enjoy the natural beauty of woods and water at Height of Land Lake on this lot with 156' of hard bottom frontage, .98 acres and NO COVENANTS. Heavily wooded lot has an easement to use a new access road leading from SW Height of Land Dr which gives the building site privacy from the main road. Tract C is the eastern lot of three lots for sale, approx. in the middle of parcel 150033000.

## **Additional Details:**

Lot Acres 0.96

Lot Dimensions 156'x278'x156'x278'

School District 23
Taxes \$824
Taxes with Assessments \$824
Tax Year 2023