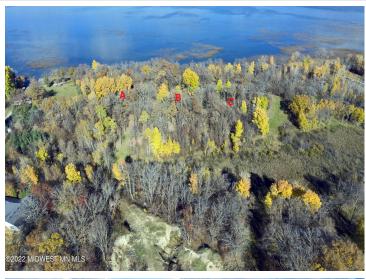

## **Description:**

Enjoy the natural beauty of woods and water at Height of Land Lake on this lot with 156' of hard bottom frontage, .98 acres and NO COVENANTS. Heavily wooded lot has an easement to use a new access road leading from SW Height of Land Dr which gives the building site privacy from the main road. Tract C is the eastern lot of three lots for sale, approx. in the middle of parcel 150033000.

## **Additional Details:**

Lot Acres 0.96

Lot Dimensions 156'x278'x156'x278'

School District 23
Taxes \$824
Taxes with Assessments \$824
Tax Year 2023