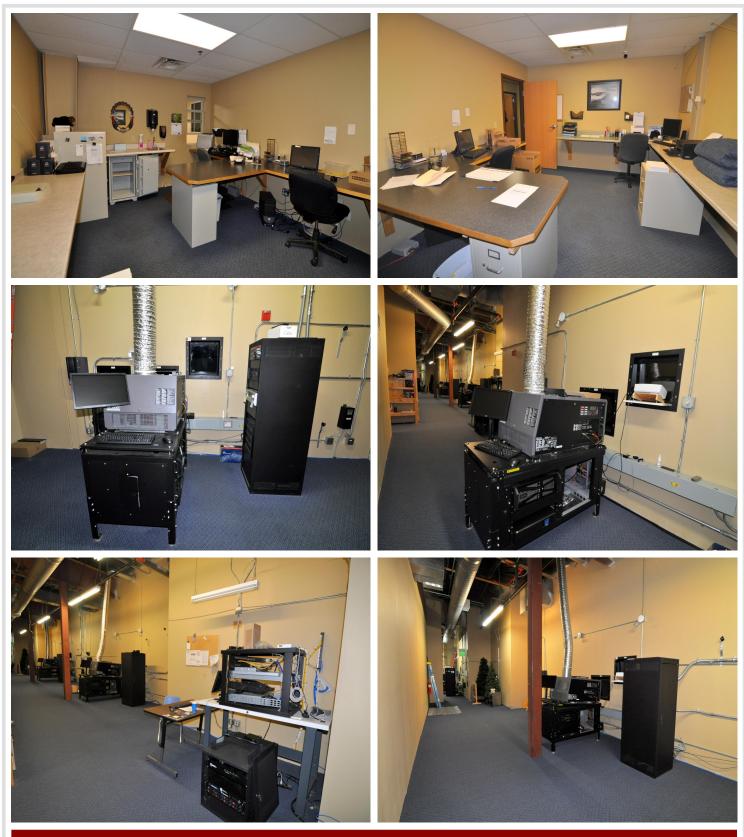

## Description:

Bear Pause Theater in Hackensack featuring 4 screens with stadium and ADA seating for a combined total of 482 seats. There is a full concession stand with everything you would expect to find at the movies. There is a party room on the main level as well as an arcade area. In the upper level, there is a VIP screening room with kitchenette and bathroom. In addition to the digital projection equipment, there is a spacious office with window overlooking the lobby and plenty of storage spaces. The 4 acre lot is level with large paved parking lot, connected to city water & sewer and just a short distance from the heart of Hackensack.