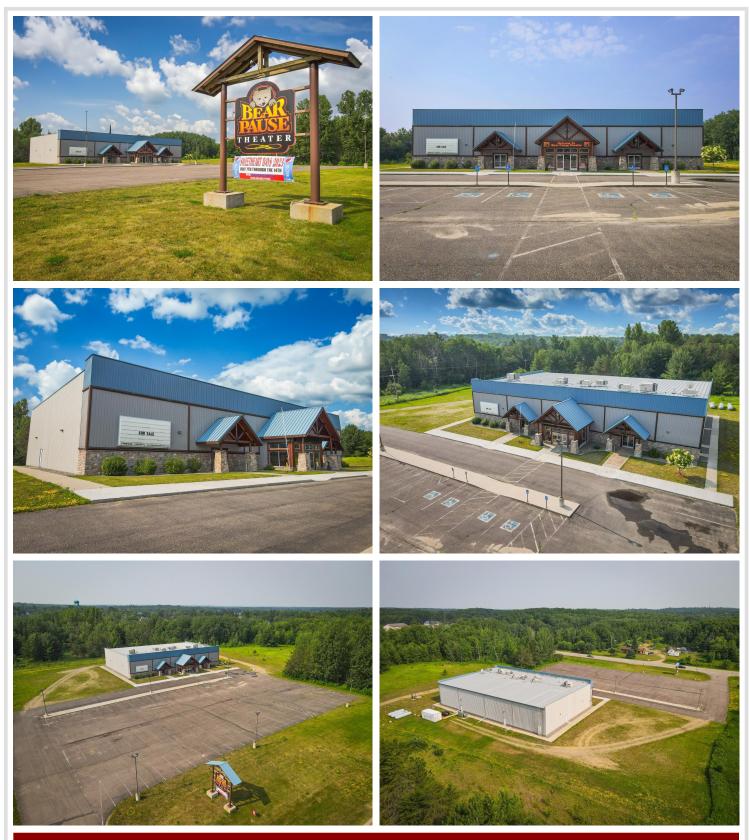

## Description:

Bear Pause Theater in Hackensack featuring 4 screens with stadium and ADA seating for a combined total of 482 seats. There is a full concession stand with everything you would expect to find at the movies. There is a party room on the main level as well as an arcade area. In the upper level, there is a VIP screening room with kitchenette and bathroom. In addition to the digital projection equipment, there is a spacious office with window overlooking the lobby and plenty of storage spaces. The 4 acre lot is level with large paved parking lot, connected to city water & sewer and just a short distance from the heart of Hackensack.

## Additional Details:

| Year Built             | 2006     |
|------------------------|----------|
| Lot Acres              | 4        |
| Lot Dimensions         | 350x500  |
| School District        | 113      |
| Taxes                  | \$11,762 |
| Taxes with Assessments | \$12,262 |
| Tax Year               | 2023     |