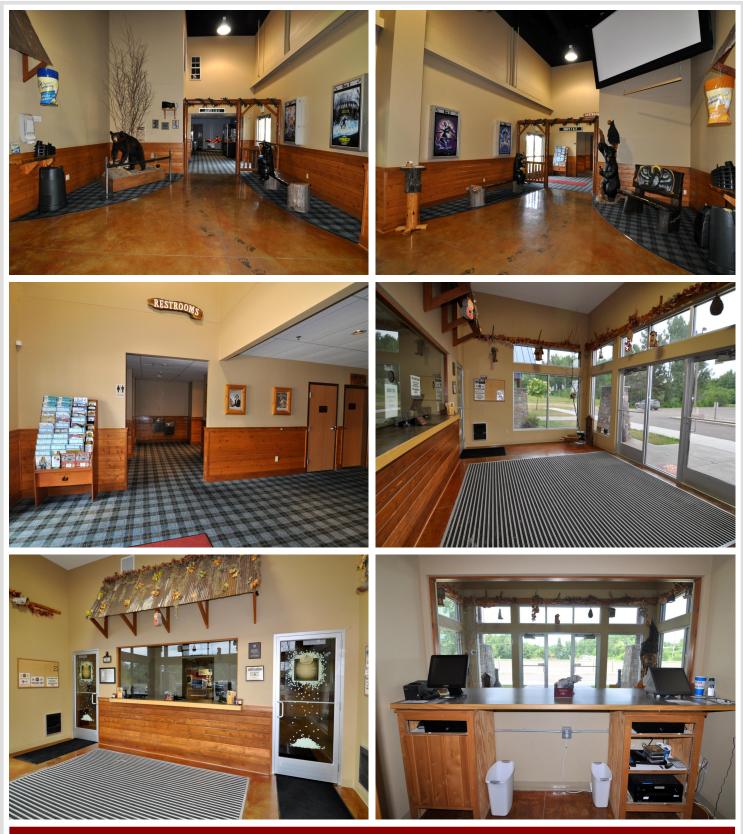

## Description:

Bear Pause Theater in Hackensack featuring 4 screens with stadium and ADA seating for a combined total of 482 seats. There is a full concession stand with everything you would expect to find at the movies. There is a party room on the main level as well as an arcade area. In the upper level, there is a VIP screening room with kitchenette and bathroom. In addition to the digital projection equipment, there is a spacious office with window overlooking the lobby and plenty of storage spaces. The 4 acre lot is level with large paved parking lot, connected to city water & sewer and just a short distance from the heart of Hackensack.