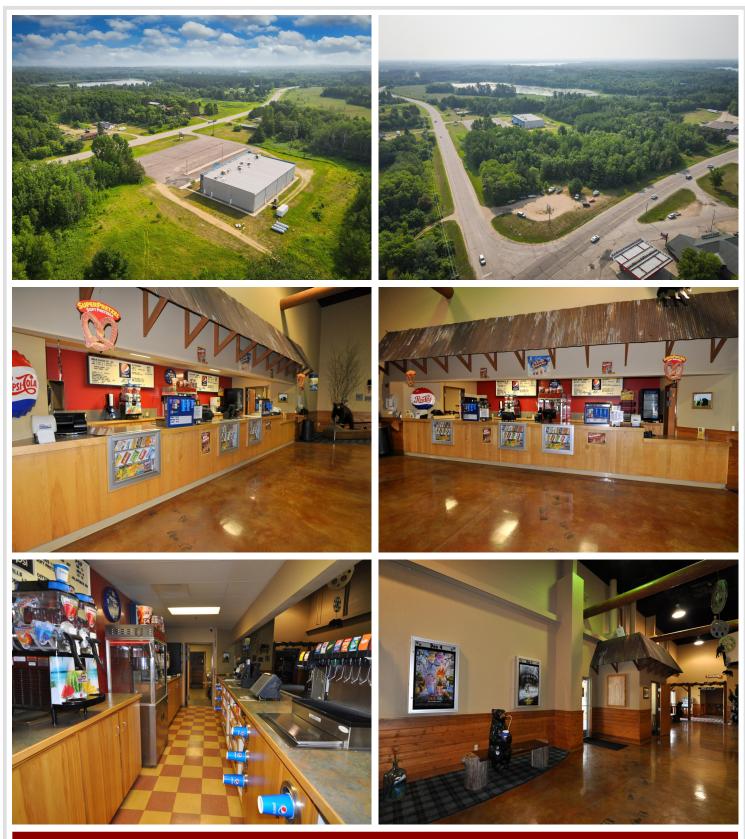

## Description:

Bear Pause Theater in Hackensack featuring 4 screens with stadium and ADA seating for a combined total of 482 seats. There is a full concession stand with everything you would expect to find at the movies. There is a party room on the main level as well as an arcade area. In the upper level, there is a VIP screening room with kitchenette and bathroom. In addition to the digital projection equipment, there is a spacious office with window overlooking the lobby and plenty of storage spaces. The 4 acre lot is level with large paved parking lot, connected to city water & sewer and just a short distance from the heart of Hackensack.