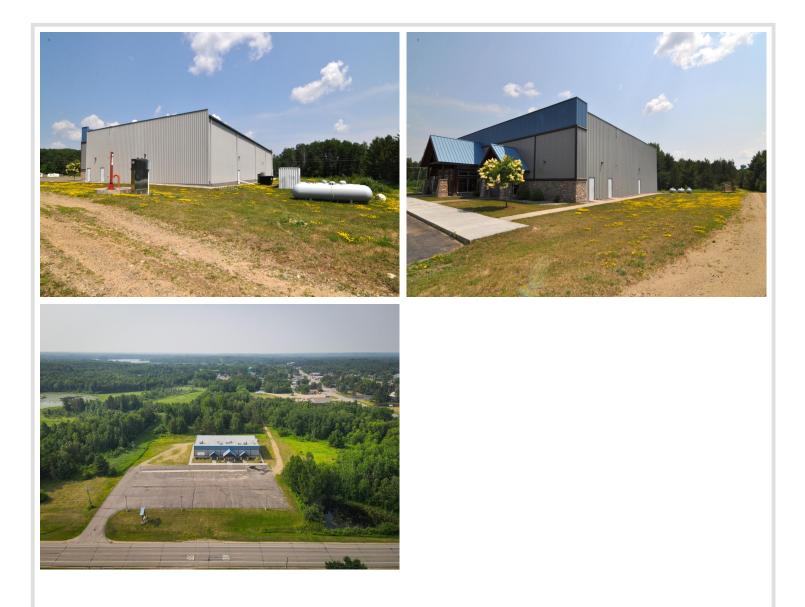

## Description:

Bear Pause Theater in Hackensack featuring 4 screens with stadium and ADA seating for a combined total of 482 seats. There is a full concession stand with everything you would expect to find at the movies. There is a party room on the main level as well as an arcade area. In the upper level, there is a VIP screening room with kitchenette and bathroom. In addition to the digital projection equipment, there is a spacious office with window overlooking the lobby and plenty of storage spaces. The 4 acre lot is level with large paved parking lot, connected to city water & sewer and just a short distance from the heart of Hackensack.

#### **Driving Directions:**

From the north side of Hackensack, go east on County 5 to Bear Pause Theater on the right.

Listed By: Edina Realty, Inc.

Affinity Real Estate Inc. participates in the Regional Multiple Listing Service of Minnesota, Inc Broker Reciprocity (sm) program, allowing us to display other broker's listings on our website. All properties are subject to prior sale, change or withdrawal.