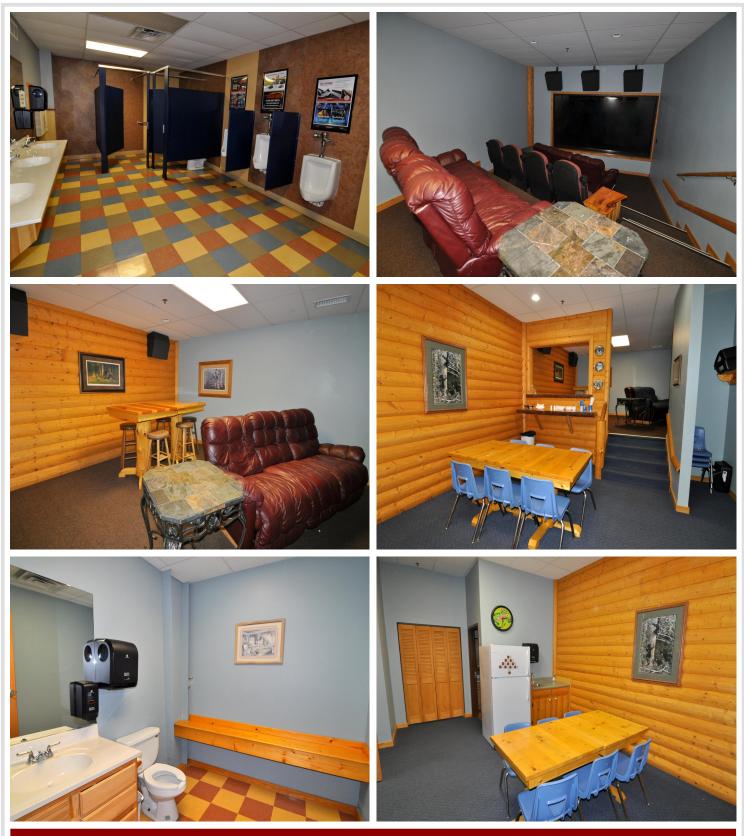

## Description:

Bear Pause Theater in Hackensack featuring 4 screens with stadium and ADA seating for a combined total of 482 seats. There is a full concession stand with everything you would expect to find at the movies. There is a party room on the main level as well as an arcade area. In the upper level, there is a VIP screening room with kitchenette and bathroom. In addition to the digital projection equipment, there is a spacious office with window overlooking the lobby and plenty of storage spaces. The 4 acre lot is level with large paved parking lot, connected to city water & sewer and just a short distance from the heart of Hackensack.