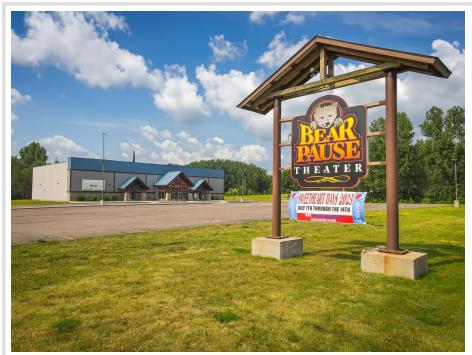

## Description:

Bear Pause Theater in Hackensack featuring 4 screens with stadium and ADA seating for a combined total of 482 seats. There is a full concession stand with everything you would expect to find at the movies. There is a party room on the main level as well as an arcade area. In the upper level, there is a VIP screening room with kitchenette and bathroom. In addition to the digital projection equipment, there is a spacious office with window overlooking the lobby and plenty of storage spaces. The 4 acre lot is level with large paved parking lot, connected to city water & sewer and just a short distance from the heart of Hackensack.

#### **Driving Directions:**

From the north side of Hackensack, go east on County 5 to Bear Pause Theater on the right.

Listed By: Edina Realty, Inc.

Affinity Real Estate Inc. participates in the Regional Multiple Listing Service of Minnesota, Inc Broker Reciprocity (sm) program, allowing us to display other broker's listings on our website. All properties are subject to prior sale, change or withdrawal.