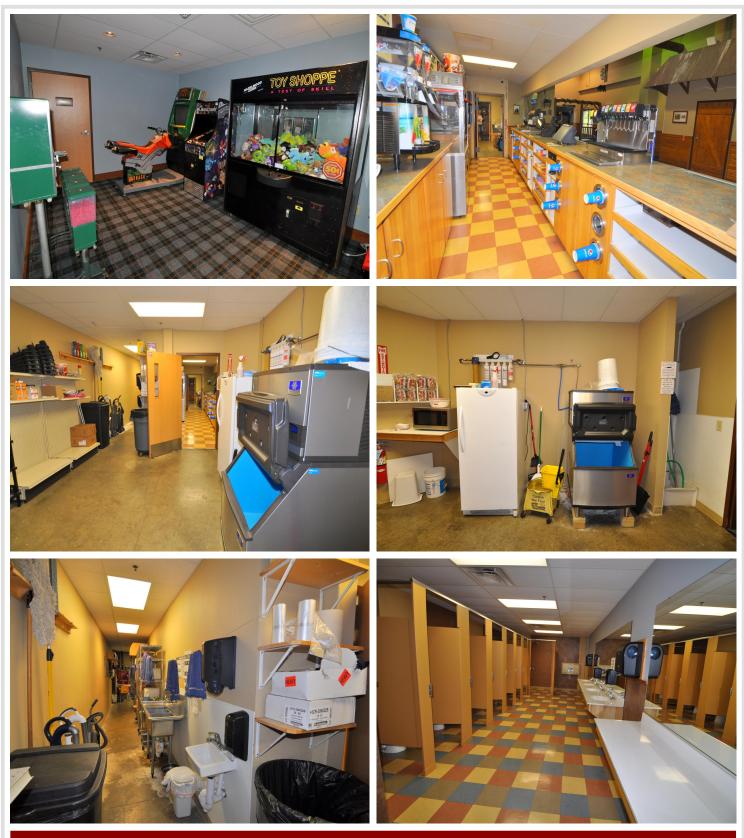

## Description:

Bear Pause Theater in Hackensack featuring 4 screens with stadium and ADA seating for a combined total of 482 seats. There is a full concession stand with everything you would expect to find at the movies. There is a party room on the main level as well as an arcade area. In the upper level, there is a VIP screening room with kitchenette and bathroom. In addition to the digital projection equipment, there is a spacious office with window overlooking the lobby and plenty of storage spaces. The 4 acre lot is level with large paved parking lot, connected to city water & sewer and just a short distance from the heart of Hackensack.