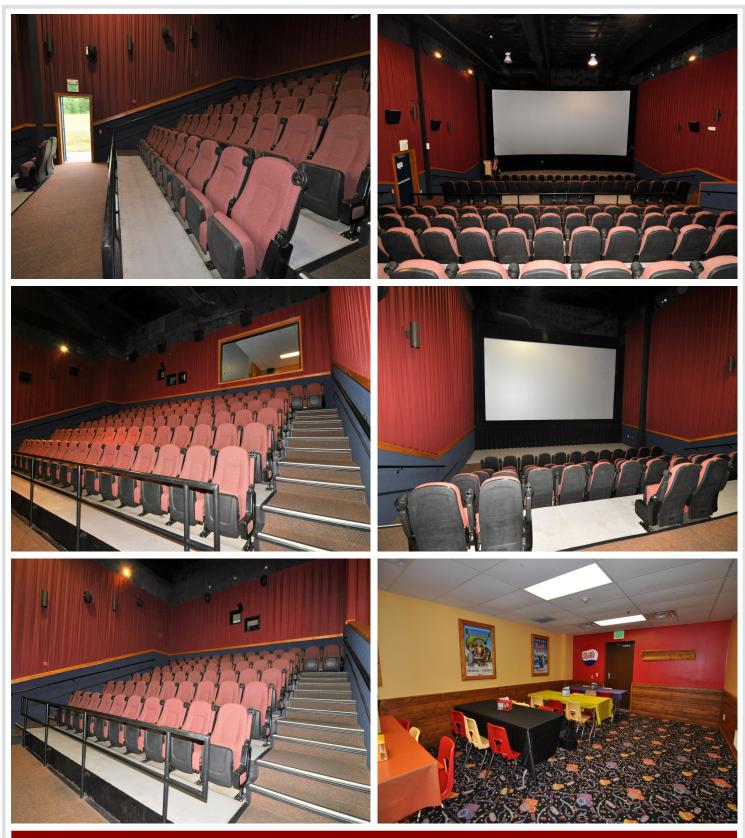

## Description:

Bear Pause Theater in Hackensack featuring 4 screens with stadium and ADA seating for a combined total of 482 seats. There is a full concession stand with everything you would expect to find at the movies. There is a party room on the main level as well as an arcade area. In the upper level, there is a VIP screening room with kitchenette and bathroom. In addition to the digital projection equipment, there is a spacious office with window overlooking the lobby and plenty of storage spaces. The 4 acre lot is level with large paved parking lot, connected to city water & sewer and just a short distance from the heart of Hackensack.