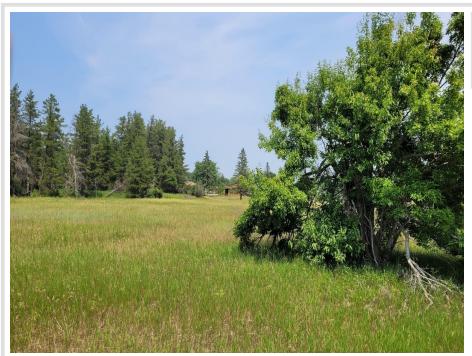

## **Description:**

ALDER ASH ADDITION LOT 1-THIS PRIME 1.43 ACRE PARCEL HAS EXCELLENT DEVELOPMENT POTENTIAL FOR SINGLE FAMILY OR TOWNHOME SITES. ELECTRIC/PHONE ARE AVAILABLE WITH GOOD BLACKTOP ACCESS AND CLOSE PROXIMITY TO CITY AMENITIES.