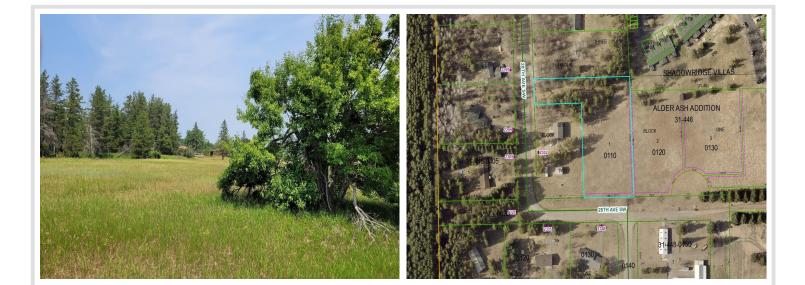

## **Description:**

ALDER ASH ADDITION LOT 1-THIS PRIME 1.43 ACRE PARCEL HAS EXCELLENT DEVELOPMENT POTENTIAL FOR SINGLE FAMILY OR TOWNHOME SITES. ELECTRIC/PHONE ARE AVAILABLE WITH GOOD BLACKTOP ACCESS AND CLOSE PROXIMITY TO CITY AMENITIES.

### Additional Details:

| Lot Acres              | 1.43                   |
|------------------------|------------------------|
| Lot Dimensions         | 65x325x315x164x250x161 |
| School District        | 2174                   |
| Taxes                  | \$1                    |
| Taxes with Assessments | \$1                    |
| Tax Year               | 2023                   |