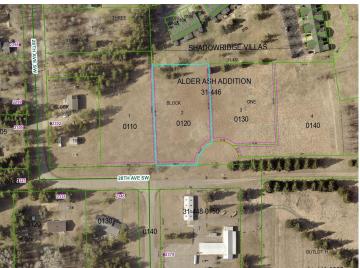

## **Description:**

ALDER ASH ADDITION LOT 2-THIS PRIME 1.06 ACRE PARCEL HAS EXCELLENT DEVELOPMENT POTENTIAL FOR SINGLE FAMILY OR TOWNHOME SITES. ELECTRIC/PHONE ARE AVAILABLE WITH GOOD BLACKTOP ACCESS AND CLOSE PROXIMITY TO CITY AMENITIES.

## **Additional Details:**

Lot Acres 1.06

Lot Dimensions 71x126x280x173x217

School District 2174
Taxes \$1
Taxes with Assessments \$1
Tax Year 2023