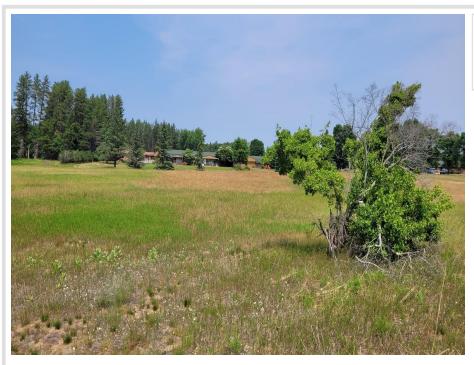

## **Description:**

ALDER ASH ADDITION LOT 2-THIS PRIME 1.06 ACRE PARCEL HAS EXCELLENT DEVELOPMENT POTENTIAL FOR SINGLE FAMILY OR TOWNHOME SITES. ELECTRIC/PHONE ARE AVAILABLE WITH GOOD BLACKTOP ACCESS AND CLOSE PROXIMITY TO CITY AMENITIES.