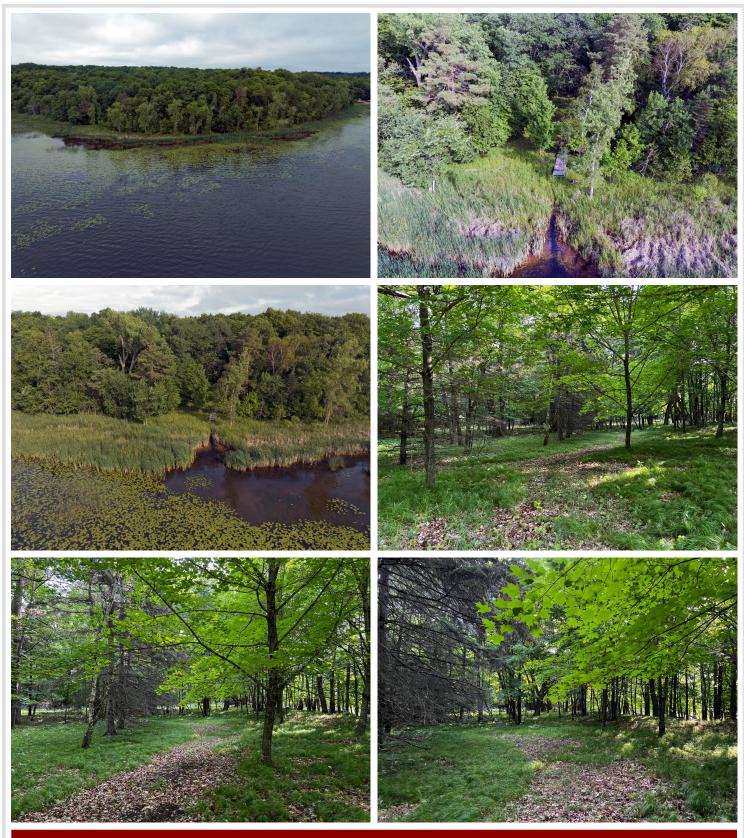

## **Description:**

Welcome to Rock Lake's hidden gem! Nestled on the western shore of Rock Lake, this property boasts 15 wooded acres of natural beauty and tranquility. With its 1,440' of shoreline, this parcel offers a serene and private escape for nature enthusiasts and outdoor lovers. The property features level areas with old cabins, one that could possibly renovated, and spots for potential new homes or cabins. Imagine the possibilities of creating your own retreat amidst the enchanting woods, where you can unwind and connect with nature. One of the remarkable highlights of this property is that it is adjacent to the Rock Lake Aquatic Management Area (AMA). This 24-acre conservation area, with 2,300' of shoreline, ensures an uninterrupted connection to nature. Conveniently located, this property is 12 miles from downtown Detroit Lakes and 7 miles from the renowned 43,000-acre Tamarac National Wildlife Refuge. Rock Lake has a variety of panfish and walleye are stocked every 2-4 years.