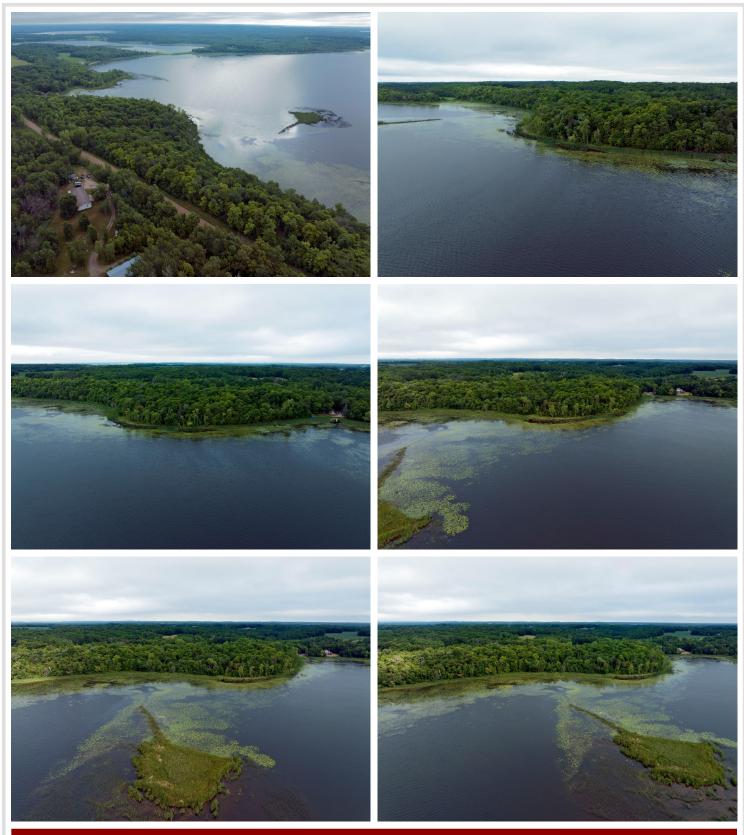

## **Description:**

Welcome to Rock Lake's hidden gem! Nestled on the western shore of Rock Lake, this property boasts 15 wooded acres of natural beauty and tranquility. With its 1,440' of shoreline, this parcel offers a serene and private escape for nature enthusiasts and outdoor lovers. The property features level areas with old cabins, one that could possibly renovated, and spots for potential new homes or cabins. Imagine the possibilities of creating your own retreat amidst the enchanting woods, where you can unwind and connect with nature. One of the remarkable highlights of this property is that it is adjacent to the Rock Lake Aquatic Management Area (AMA). This 24-acre conservation area, with 2,300' of shoreline, ensures an uninterrupted connection to nature. Conveniently located, this property is 12 miles from downtown Detroit Lakes and 7 miles from the renowned 43,000-acre Tamarac National Wildlife Refuge. Rock Lake has a variety of panfish and walleye are stocked every 2-4 years.