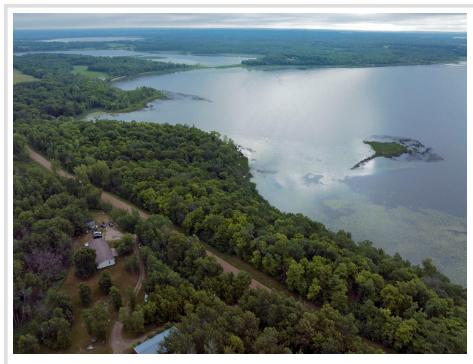

## **Description:**

Welcome to Rock Lake's hidden gem! Nestled on the western shore of Rock Lake, this property boasts 15 wooded acres of natural beauty and tranquility. With its 1,440' of shoreline, this parcel offers a serene and private escape for nature enthusiasts and outdoor lovers. The property features level areas with old cabins, one that could possibly renovated, and spots for potential new homes or cabins. Imagine the possibilities of creating your own retreat amidst the enchanting woods, where you can unwind and connect with nature. One of the remarkable highlights of this property is that it is adjacent to the Rock Lake Aquatic Management Area (AMA). This 24-acre conservation area, with 2,300' of shoreline, ensures an uninterrupted connection to nature. Conveniently located, this property is 12 miles from downtown Detroit Lakes and 7 miles from the renowned 43,000-acre Tamarac National Wildlife Refuge. Rock Lake has a variety of panfish and walleye are stocked every 2-4 years.