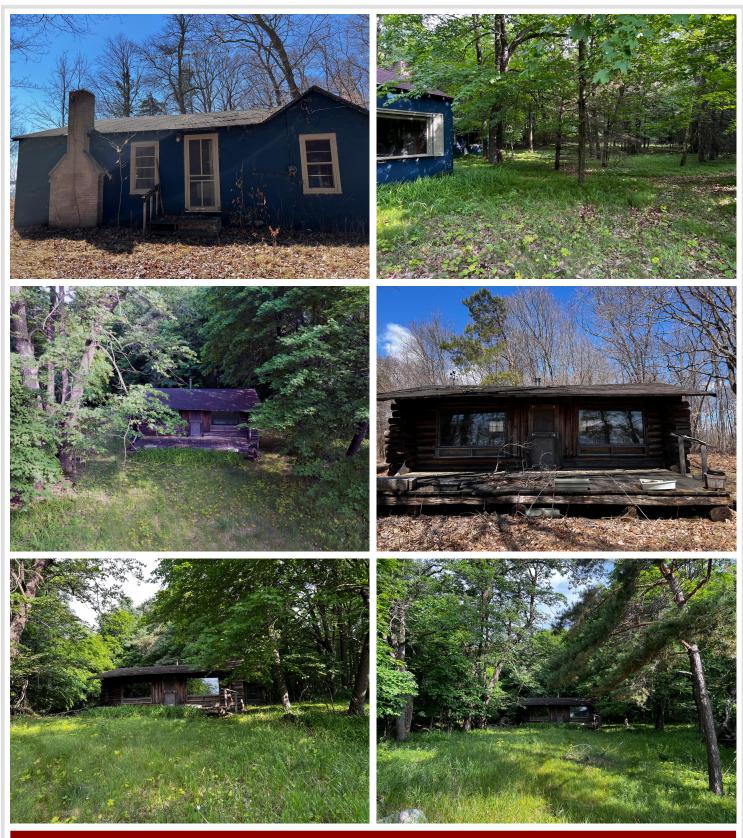

## **Description:**

Welcome to Rock Lake's hidden gem! Nestled on the western shore of Rock Lake, this property boasts 15 wooded acres of natural beauty and tranquility. With its 1,440' of shoreline, this parcel offers a serene and private escape for nature enthusiasts and outdoor lovers. The property features level areas with old cabins, one that could possibly renovated, and spots for potential new homes or cabins. Imagine the possibilities of creating your own retreat amidst the enchanting woods, where you can unwind and connect with nature. One of the remarkable highlights of this property is that it is adjacent to the Rock Lake Aquatic Management Area (AMA). This 24-acre conservation area, with 2,300' of shoreline, ensures an uninterrupted connection to nature. Conveniently located, this property is 12 miles from downtown Detroit Lakes and 7 miles from the renowned 43,000-acre Tamarac National Wildlife Refuge. Rock Lake has a variety of panfish and walleye are stocked every 2-4 years.