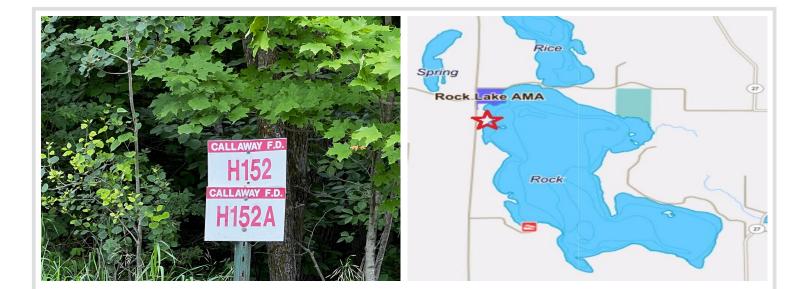

## **Driving Directions:**

From Detroit Lakes, go east on MN State Hwy 34, turn north onto Becker Cty Hwy 25, at the stop sign at Hwys 25 & 32, continue north where it turns into Broadway Ave and follow to the property that will be on the right. Callaway Fire #s H152 and H152A.