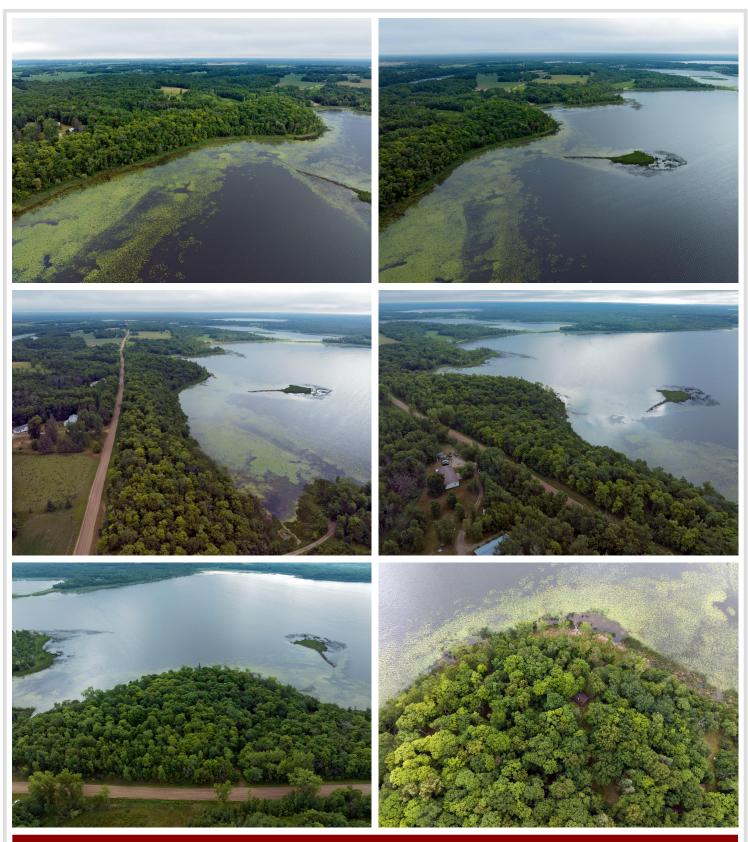

## **Description:**

Welcome to Rock Lake's hidden gem! Nestled on the western shore of Rock Lake, this property boasts 15 wooded acres of natural beauty and tranquility. With its 1,440' of shoreline, this parcel offers a serene and private escape for nature enthusiasts and outdoor lovers. The property features level areas with old cabins, one that could possibly renovated, and spots for potential new homes or cabins. Imagine the possibilities of creating your own retreat amidst the enchanting woods, where you can unwind and connect with nature. One of the remarkable highlights of this property is that it is adjacent to the Rock Lake Aquatic Management Area (AMA). This 24-acre conservation area, with 2,300' of shoreline, ensures an uninterrupted connection to nature. Conveniently located, this property is 12 miles from downtown Detroit Lakes and 7 miles from the renowned 43,000-acre Tamarac National Wildlife Refuge. Rock Lake has a variety of panfish and walleye are stocked every 2-4 years.