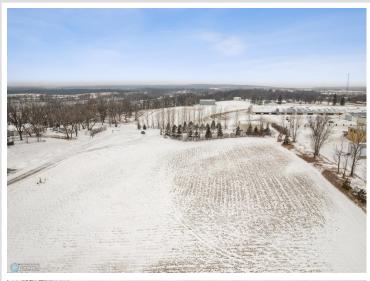

MLS 6393545 Land

\$19,000

0.72 Acres Finished Lot(s)

434 Walnut Avenue Frazee MN 56544

Status: Active

## **Description:**

.72 acre residential lot near Town Lake, quiet low traffic area, established trees, no specials, priced under tax value (\$22,800), city water, sewer, and utilities run to lot line ready for hook-up. Seller willing to consider Contract for Deed.

## **Additional Details:**

Lot Acres 0.72

104x242x341 Lot Dimensions

School District 23 Taxes \$326 Taxes with Assessments \$326 Tax Year 2024