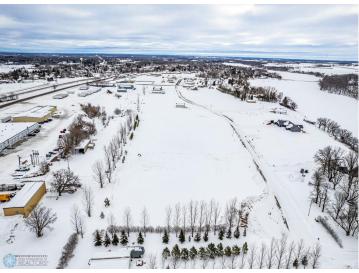

MLS 6393545 Land

\$19,000

0.72 Acres Finished Lot(s)

434 Walnut Avenue Frazee MN 56544

Status: Active

## **Description:**

.72 acre residential lot near Town Lake, quiet low traffic area, established trees, no specials, priced under tax value (\$22,800), city water, sewer, and utilities run to lot line ready for hook-up. Seller willing to consider Contract for Deed.

## **Additional Details:**

Lot Acres 0.72

104x242x341 Lot Dimensions

School District 23 Taxes \$326 Taxes with Assessments \$326 Tax Year 2024