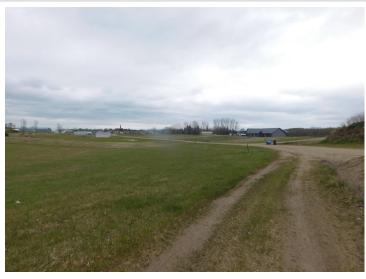

## **Driving Directions:**

From the gas station in Frazee-go across the RR tracks, immediate right turn. Head NW on Old HWY 10 (Juniper Ave W) 4/10th mile. Left turn on 4th St by Dollar General. Right turn on Walnut Ave W.