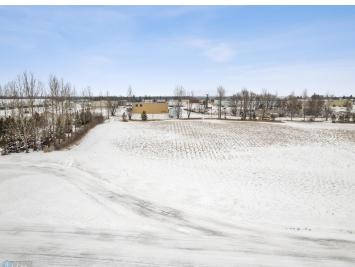

## **Description:**

.72 acre residential lot near Town Lake, quiet low traffic area, established trees, no specials, priced under tax value (\$22,800), city water, sewer, and utilities run to lot line ready for hook-up. Seller willing to consider Contract for Deed.

## **Additional Details:**

Lot Acres 0.72

104x242x341 Lot Dimensions

School District 23 Taxes \$326 Taxes with Assessments \$326 Tax Year 2024