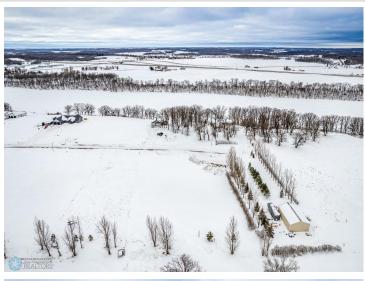

## **Description:**

.72 acre residential lot near Town Lake, quiet low traffic area, established trees, no specials, priced under tax value (\$22,800), city water, sewer, and utilities run to lot line ready for hook-up. Seller willing to consider Contract for Deed.

## **Additional Details:**

Lot Acres 0.72

104x242x341 Lot Dimensions

School District 23 Taxes \$326 Taxes with Assessments \$326 Tax Year 2024