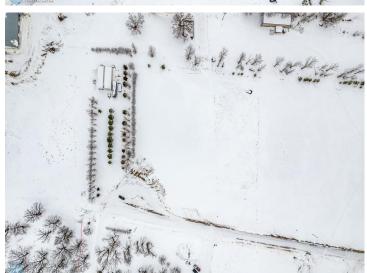

MLS 6393545 Land

\$19,000

0.72 Acres Finished Lot(s)

434 Walnut Avenue Frazee MN 56544

Status: Active

## **Description:**

.72 acre residential lot near Town Lake, quiet low traffic area, established trees, no specials, priced under tax value (\$22,800), city water, sewer, and utilities run to lot line ready for hook-up. Seller willing to consider Contract for Deed.

## **Additional Details:**

Lot Acres 0.72

104x242x341 Lot Dimensions

School District 23 Taxes \$326 Taxes with Assessments \$326 Tax Year 2024