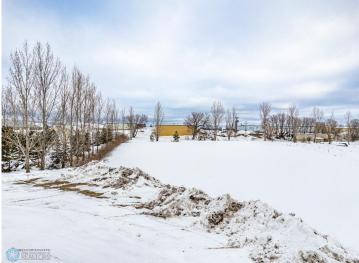

## **Description:**

.72 acre residential lot near Town Lake, quiet low traffic area, established trees, no specials, priced under tax value (\$22,800), city water, sewer, and utilities run to lot line ready for hook-up. Seller willing to consider Contract for Deed.

## **Additional Details:**

Lot Acres 0.72

104x242x341 Lot Dimensions

School District 23 Taxes \$326 Taxes with Assessments \$326 Tax Year 2024