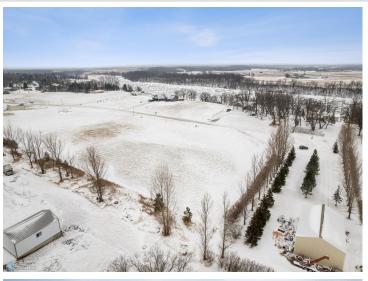

## **Description:**

.72 acre residential lot near Town Lake, quiet low traffic area, established trees, no specials, priced under tax value (\$22,800), city water, sewer, and utilities run to lot line ready for hook-up. Seller willing to consider Contract for Deed.

## **Additional Details:**

Lot Acres 0.72

104x242x341 Lot Dimensions

School District 23 Taxes \$326 Taxes with Assessments \$326 Tax Year 2024