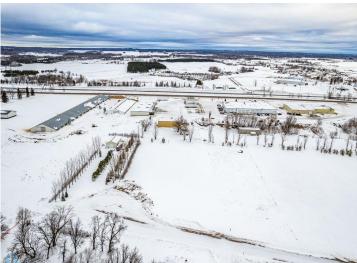

MLS 6393545 Land

\$19,000

0.72 Acres Finished Lot(s)

434 Walnut Avenue Frazee MN 56544

Status: Active

## **Description:**

.72 acre residential lot near Town Lake, quiet low traffic area, established trees, no specials, priced under tax value (\$22,800), city water, sewer, and utilities run to lot line ready for hook-up. Seller willing to consider Contract for Deed.

## **Additional Details:**

Lot Acres 0.72

104x242x341 Lot Dimensions

School District 23 Taxes \$326 Taxes with Assessments \$326 Tax Year 2024