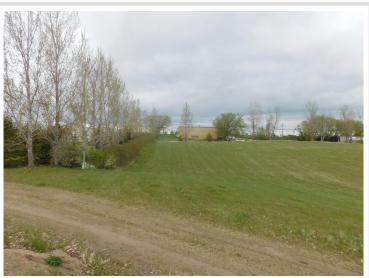

## **Description:**

.72 acre residential lot near Town Lake, quiet low traffic area, established trees, no specials, priced under tax value (\$22,800), city water, sewer, and utilities run to lot line ready for hook-up. Seller willing to consider Contract for Deed.

## **Additional Details:**

Lot Acres 0.72

104x242x341 Lot Dimensions

School District 23 Taxes \$326 Taxes with Assessments \$326 Tax Year 2024