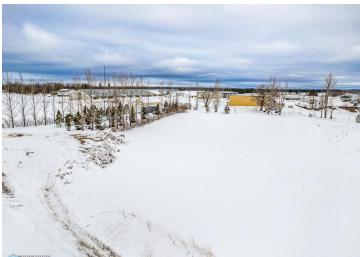

## **Description:**

.72 acre residential lot near Town Lake, quiet low traffic area, established trees, no specials, priced under tax value (\$22,800), city water, sewer, and utilities run to lot line ready for hook-up. Seller willing to consider Contract for Deed.

## **Additional Details:**

Lot Acres 0.72

104x242x341 Lot Dimensions

School District 23 Taxes \$326 Taxes with Assessments \$326 Tax Year 2024