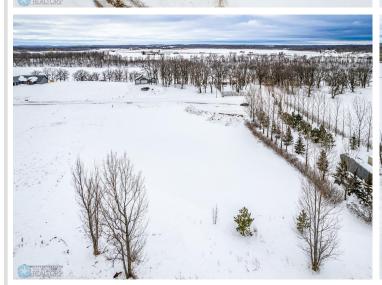

## **Description:**

.72 acre residential lot near Town Lake, quiet low traffic area, established trees, no specials, priced under tax value (\$22,800), city water, sewer, and utilities run to lot line ready for hook-up. Seller willing to consider Contract for Deed.

## **Additional Details:**

Lot Acres 0.72

104x242x341 Lot Dimensions

School District 23 Taxes \$326 Taxes with Assessments \$326 Tax Year 2024