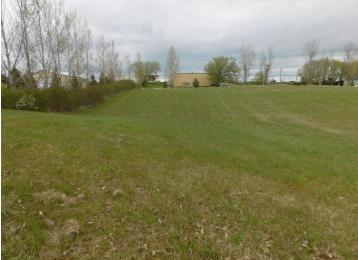

MLS 6393545 Land

\$19,000

0.72 Acres Finished Lot(s)

434 Walnut Avenue Frazee MN 56544

Status: Active

## **Description:**

.72 acre residential lot near Town Lake, quiet low traffic area, established trees, no specials, priced under tax value (\$22,800), city water, sewer, and utilities run to lot line ready for hook-up. Seller willing to consider Contract for Deed.

## **Additional Details:**

Lot Acres 0.72

104x242x341 Lot Dimensions

School District 23 Taxes \$326 Taxes with Assessments \$326 Tax Year 2024