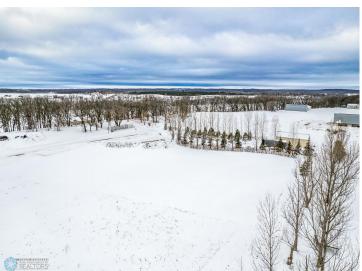

## **Description:**

.72 acre residential lot near Town Lake, quiet low traffic area, established trees, no specials, priced under tax value (\$22,800), city water, sewer, and utilities run to lot line ready for hook-up. Seller willing to consider Contract for Deed.

## **Additional Details:**

Lot Acres 0.72

104x242x341 Lot Dimensions

School District 23 Taxes \$326 Taxes with Assessments \$326 Tax Year 2024