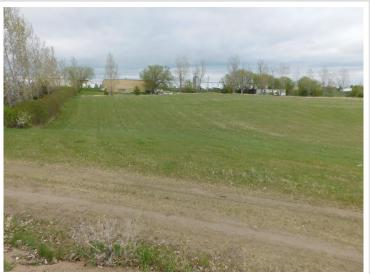

MLS 6393545 Land

\$19,000

0.72 Acres Finished Lot(s)

434 Walnut Avenue Frazee MN 56544

Status: Active

## **Description:**

.72 acre residential lot near Town Lake, quiet low traffic area, established trees, no specials, priced under tax value (\$22,800), city water, sewer, and utilities run to lot line ready for hook-up. Seller willing to consider Contract for Deed.

## **Additional Details:**

Lot Acres 0.72

104x242x341 Lot Dimensions

School District 23 Taxes \$326 Taxes with Assessments \$326 Tax Year 2024