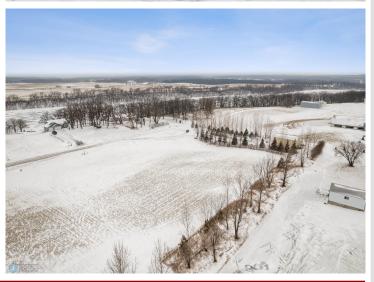

## **Description:**

.72 acre residential lot near Town Lake, quiet low traffic area, established trees, no specials, priced under tax value (\$22,800), city water, sewer, and utilities run to lot line ready for hook-up. Seller willing to consider Contract for Deed.

## **Additional Details:**

Lot Acres 0.72

104x242x341 Lot Dimensions

School District 23 Taxes \$326 Taxes with Assessments \$326 Tax Year 2024