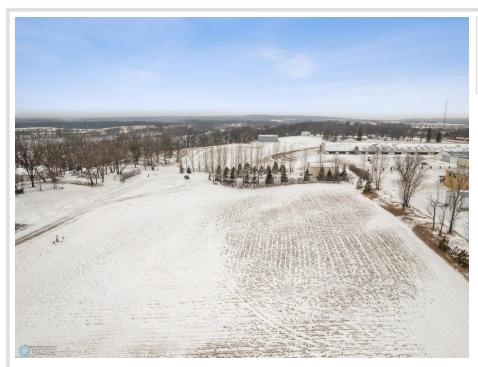

MLS 6393545 Land

\$19,000

0.72 Acres Finished Lot(s)

434 Walnut Avenue Frazee MN 56544

Status: Active

## **Description:**

.72 acre residential lot near Town Lake, quiet low traffic area, established trees, no specials, priced under tax value (\$22,800), city water, sewer, and utilities run to lot line ready for hook-up. Seller willing to consider Contract for Deed.

## **Additional Details:**

Lot Acres 0.72

104x242x341 Lot Dimensions

School District 23 Taxes \$326 Taxes with Assessments \$326 Tax Year 2024