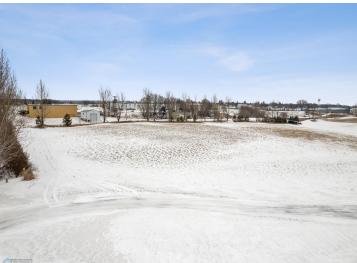

## **Description:**

.72 acre residential lot near Town Lake, quiet low traffic area, established trees, no specials, priced under tax value (\$22,800), city water, sewer, and utilities run to lot line ready for hook-up. Seller willing to consider Contract for Deed.

## **Additional Details:**

Lot Acres 0.72

104x242x341 Lot Dimensions

School District 23 Taxes \$326 Taxes with Assessments \$326 Tax Year 2024