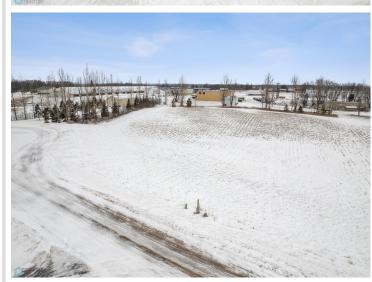

## **Description:**

.72 acre residential lot near Town Lake, quiet low traffic area, established trees, no specials, priced under tax value (\$22,800), city water, sewer, and utilities run to lot line ready for hook-up. Seller willing to consider Contract for Deed.

## **Additional Details:**

Lot Acres 0.72

104x242x341 Lot Dimensions

School District 23 Taxes \$326 Taxes with Assessments \$326 Tax Year 2024