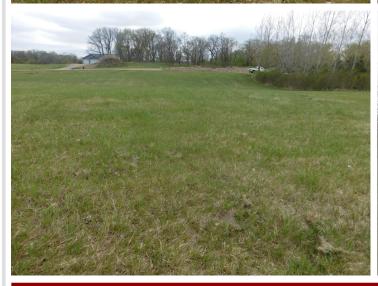

## **Description:**

.72 acre residential lot near Town Lake, quiet low traffic area, established trees, no specials, priced under tax value (\$22,800), city water, sewer, and utilities run to lot line ready for hook-up. Seller willing to consider Contract for Deed.

## **Additional Details:**

Lot Acres 0.72

104x242x341 Lot Dimensions

School District 23 Taxes \$326 Taxes with Assessments \$326 Tax Year 2024