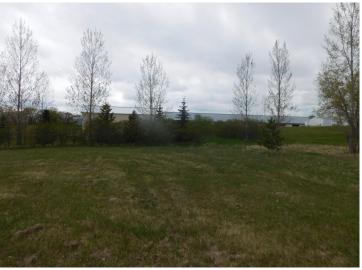

## **Description:**

.72 acre residential lot near Town Lake, quiet low traffic area, established trees, no specials, priced under tax value (\$22,800), city water, sewer, and utilities run to lot line ready for hook-up. Seller willing to consider Contract for Deed.

## **Additional Details:**

Lot Acres 0.72

104x242x341 Lot Dimensions

School District 23 Taxes \$326 Taxes with Assessments \$326 Tax Year 2024