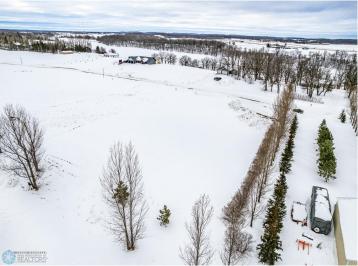

## **Description:**

.72 acre residential lot near Town Lake, quiet low traffic area, established trees, no specials, priced under tax value (\$22,800), city water, sewer, and utilities run to lot line ready for hook-up. Seller willing to consider Contract for Deed.

## **Additional Details:**

Lot Acres 0.72

104x242x341 Lot Dimensions

School District 23 Taxes \$326 Taxes with Assessments \$326 Tax Year 2024