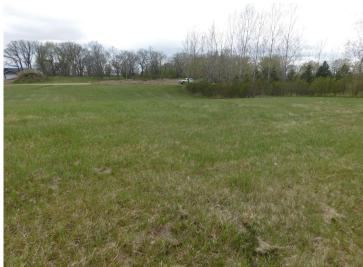

## **Description:**

.72 acre residential lot near Town Lake, quiet low traffic area, established trees, no specials, priced under tax value (\$22,800), city water, sewer, and utilities run to lot line ready for hook-up. Seller willing to consider Contract for Deed.

## **Additional Details:**

Lot Acres 0.72

104x242x341 Lot Dimensions

School District 23 Taxes \$326 Taxes with Assessments \$326 Tax Year 2024