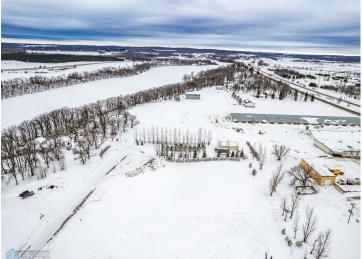

MLS 6393545 Land

\$19,000

0.72 Acres Finished Lot(s)

434 Walnut Avenue Frazee MN 56544

Status: Active

## **Description:**

.72 acre residential lot near Town Lake, quiet low traffic area, established trees, no specials, priced under tax value (\$22,800), city water, sewer, and utilities run to lot line ready for hook-up. Seller willing to consider Contract for Deed.

## **Additional Details:**

Lot Acres 0.72

104x242x341 Lot Dimensions

School District 23 Taxes \$326 Taxes with Assessments \$326 Tax Year 2024