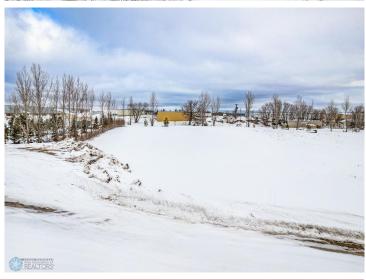

MLS 6393545 Land

\$19,000

0.72 Acres Finished Lot(s)

434 Walnut Avenue Frazee MN 56544

Status: Active

## **Description:**

.72 acre residential lot near Town Lake, quiet low traffic area, established trees, no specials, priced under tax value (\$22,800), city water, sewer, and utilities run to lot line ready for hook-up. Seller willing to consider Contract for Deed.