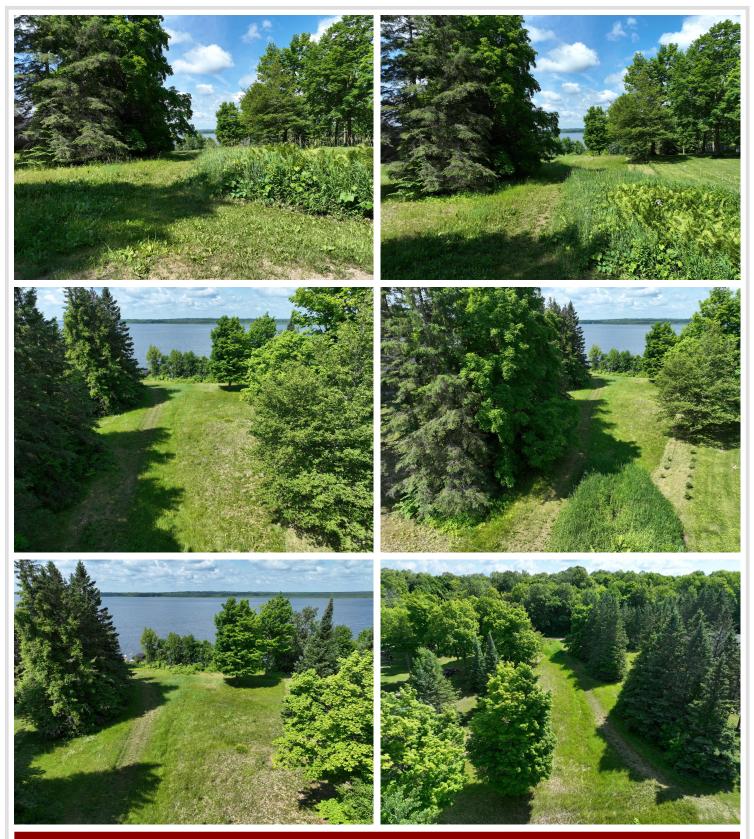

## **Description:**

Great opportunity to own this Leech Lake lot with 101 feet of lake shore in the north woods on Sucker Bay makes this lot a perfect location for your new home or cabin building plans for that perfect getaway. Enjoy beautiful sunsets over the lake and the fantastic fishing in Leech Lake creating lasting fishing memories. You can explore the lake by kayaking or canoeing, immersing yourself in the tranquility of the surrounding nature. During the winter months, cross-country skiing can be a delightful way to embrace the snowy landscapes. This Leech Lake lot provides a blend of natural beauty, recreational opportunities, and a desirable location. It's an ideal setting for anyone seeking a retreat in the north woods to relax, explore, and create lasting memories.

## **Additional Details:**

Lot Acres 0.7

Lot Dimensions 101.26 x 202.78/63.43 x 126.63 x 281.32

School District 115
Taxes \$1,150
Taxes with Assessments \$1,150
Tax Year 2023