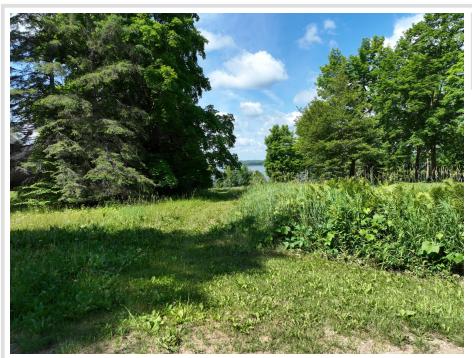

## **Description:**

Great opportunity to own this Leech Lake lot with 101 feet of lake shore in the north woods on Sucker Bay makes this lot a perfect location for your new home or cabin building plans for that perfect getaway. Enjoy beautiful sunsets over the lake and the fantastic fishing in Leech Lake creating lasting fishing memories. You can explore the lake by kayaking or canoeing, immersing yourself in the tranquility of the surrounding nature. During the winter months, cross-country skiing can be a delightful way to embrace the snowy landscapes. This Leech Lake lot provides a blend of natural beauty, recreational opportunities, and a desirable location. It's an ideal setting for anyone seeking a retreat in the north woods to relax, explore, and create lasting memories.

## **Additional Details:**

Lot Acres 0.7

Lot Dimensions 101.26 x 202.78/63.43 x 126.63 x 281.32

School District 115
Taxes \$1,150
Taxes with Assessments \$1,150
Tax Year 2023