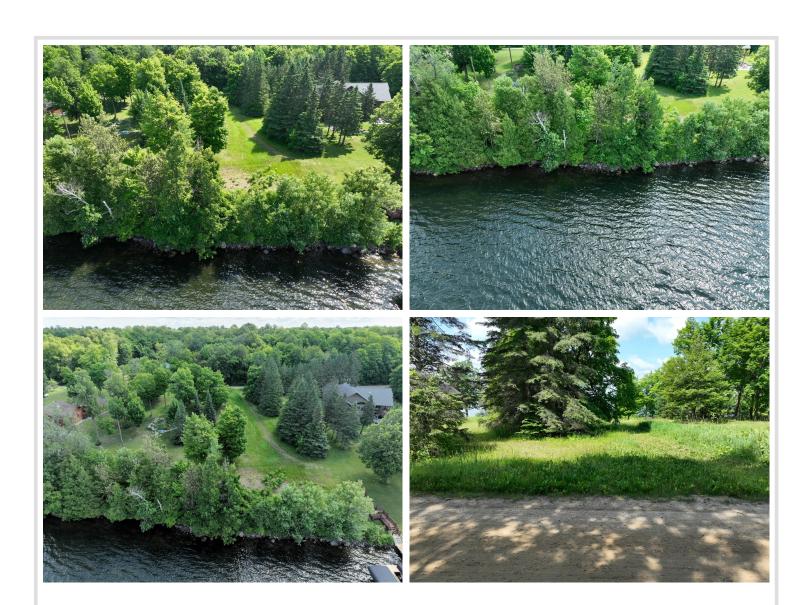

## **Description:**

Great opportunity to own this Leech Lake lot with 101 feet of lake shore in the north woods on Sucker Bay makes this lot a perfect location for your new home or cabin building plans for that perfect getaway. Enjoy beautiful sunsets over the lake and the fantastic fishing in Leech Lake creating lasting fishing memories. You can explore the lake by kayaking or canoeing, immersing yourself in the tranquility of the surrounding nature. During the winter months, cross-country skiing can be a delightful way to embrace the snowy landscapes. This Leech Lake lot provides a blend of natural beauty, recreational opportunities, and a desirable location. It's an ideal setting for anyone seeking a retreat in the north woods to relax, explore, and create lasting memories.

## **Additional Details:**

Lot Acres 0.7

Lot Dimensions 101.26 x 202.78/63.43 x 126.63 x 281.32

School District 115
Taxes \$1,150
Taxes with Assessments \$1,150
Tax Year 2023