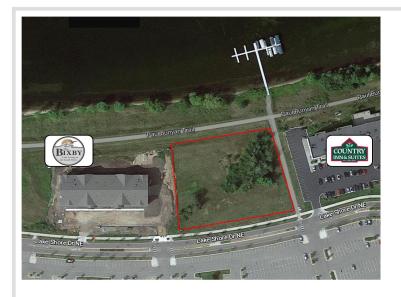

## **Description:**

Prime lake facing parcel in Bemidji's South Shore Development! Parcel located between the Country Inn and Suites and the Bixby Condominiums; excellent opportunity for multi unit residential development or mixed commercial/residential development project.

## **Driving Directions:**

Parcel located between Country Inn and Suites and The Bixby Condominiums on the South shore of Lake Bemidji.

Listed By: Lake-N-Woods Realty

Affinity Real Estate Inc. participates in the Regional Multiple Listing Service of Minnesota, Inc Broker Reciprocity (sm) program, allowing us to display other broker's listings on our website. All properties are subject to prior sale, change or withdrawal.