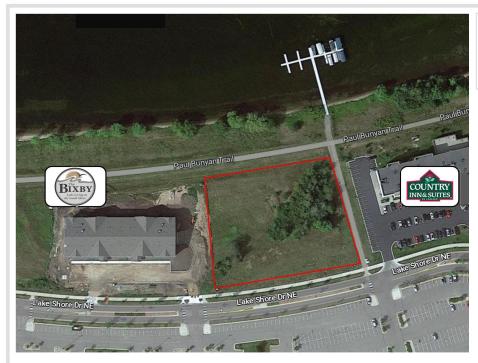

## **Description:**

Prime lake facing parcel in Bemidji's South Shore Development! Parcel located between the Country Inn and Suites and the Bixby Condominiums; excellent opportunity for multi unit residential development or mixed commercial/residential development project.

## **Driving Directions:**

Parcel located between Country Inn and Suites and The Bixby Condominiums on the South shore of Lake Bemidji.

Listed By: Lake-N-Woods Realty

Affinity Real Estate Inc. participates in the Regional Multiple Listing Service of Minnesota, Inc Broker Reciprocity (sm) program, allowing us to display other broker's listings on our website. All properties are subject to prior sale, change or withdrawal.