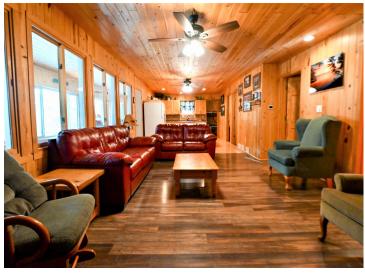

## **Description:**

Experience the charm of a fully furnished and inviting cabin nestled within the picturesque Edgewood Association on the stunning Long Lake. With five bedrooms and two baths, this cabin offers ample space for your family and guests to comfortably enjoy the lake life. Sold turnkey, this cabin is ready for you to start creating memories right away. The bright and open living area provides a welcoming atmosphere for relaxing and socializing. The cabin also boasts a large three-season porch and deck, perfect for taking in the stunning views of the lake. Recent updates ensure that this cabin has been nicely maintained and is move-in ready. Forget about spending your precious lake time doing cabin chores. The association will take care of the work for you, so you can simply show up and enjoy the perfect sand beaches and 671' of shared shoreline on one of the Heartland Lakes Area's finest lakes. Furnace is being professionally installed to make this a year-round property.