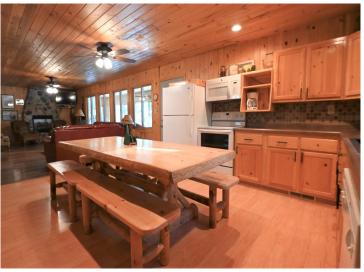

## **Description:**

Experience the charm of a fully furnished and inviting cabin nestled within the picturesque Edgewood Association on the stunning Long Lake. With five bedrooms and two baths, this cabin offers ample space for your family and guests to comfortably enjoy the lake life. Sold turnkey, this cabin is ready for you to start creating memories right away. The bright and open living area provides a welcoming atmosphere for relaxing and socializing. The cabin also boasts a large three-season porch and deck, perfect for taking in the stunning views of the lake. Recent updates ensure that this cabin has been nicely maintained and is move-in ready. Forget about spending your precious lake time doing cabin chores. The association will take care of the work for you, so you can simply show up and enjoy the perfect sand beaches and 671' of shared shoreline on one of the Heartland Lakes Area's finest lakes. Furnace is being professionally installed to make this a year-round property.