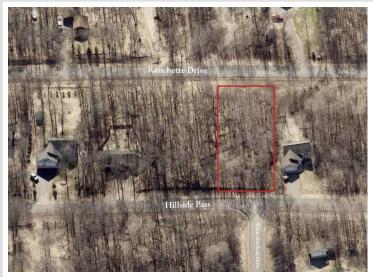

## **Additional Details:**

Lot Acres0.56Lot Dimensions100 x 244School District186Taxes\$134Taxes with Assessments\$134Tax Year2024

## **Driving Directions:**

From the intersection of County Rd 11 and County Rd 4 in Breezy Point take County Road 11 to Pequot Lakes, go 1.4 miles, turn right onto Ranchette Dr, go 0.2 miles, turn right onto Winter Trl, turn left onto Hillside Pass and proceed to the lot that is right before the property address of 31185.