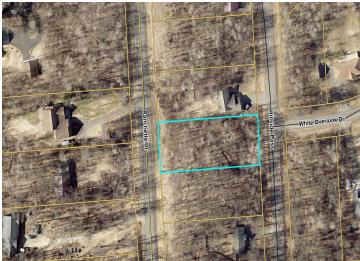

MLS 6395316 Land

\$13,900

0.56 Acres Raw Land

TBD Hillside Pass Breezy Point MN 56472

Status: Active

## **Description:**

This wooded and conveniently located lot in the heart of Breezy Point, is the perfect location to build your next home. Studded with mature trees, this level lot is located on a paved road, and is in the wonderful Pequot Lakes School District. You will love being right in the center of the Brainerd Lakes Area as it is minutes from all the Nisswa, Breezy Point, Pequot Lakes and Crosslake amenities. Amenities include amazing restaurants, various shops, a new medical clinic and award-winning golf courses. Fishing enthusiasts will love being just minutes from the Whitefish Chain, Pelican Lake, the Cullen Lakes and other surrounding lakes. Don't miss out on the opportunity to own in this beautifully developed neighborhood that is just a golf cart ride from everything you need!

## **Additional Details:**

Lot Acres0.56Lot Dimensions100 x 244School District186Taxes\$134Taxes with Assessments\$134Tax Year2024

## **Driving Directions:**

From the intersection of County Rd 11 and County Rd 4 in Breezy Point take County Road 11 to Pequot Lakes, go 1.4 miles, turn right onto Ranchette Dr, go 0.2 miles, turn right onto Winter Trl, turn left onto Hillside Pass and proceed to the lot that is right before the property address of 31185.