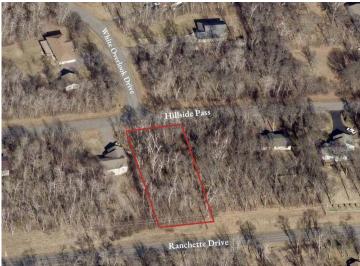

## **Additional Details:**

Lot Acres0.56Lot Dimensions100 x 244School District186Taxes\$134Taxes with Assessments\$134Tax Year2024

## **Driving Directions:**

From the intersection of County Rd 11 and County Rd 4 in Breezy Point take County Road 11 to Pequot Lakes, go 1.4 miles, turn right onto Ranchette Dr, go 0.2 miles, turn right onto Winter Trl, turn left onto Hillside Pass and proceed to the lot that is right before the property address of 31185.