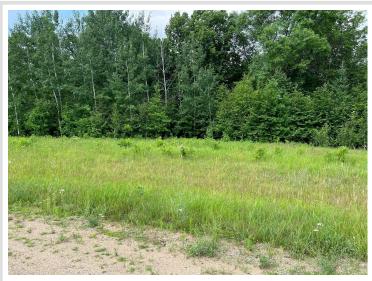

## **Description:**

What a great opportunity to build your dream home in one of the premier fishing lakes in Northern Minnesota. Close to the boat access and only minutes from town.

## **Driving Directions:**

South on Hwy 71 about 6 miles, right turn on County 9 for 2 miles, right turn on 219th Ave. Follow Tango Dr on the left and turn in and follow to signs.

Listed By: Grimes Realty