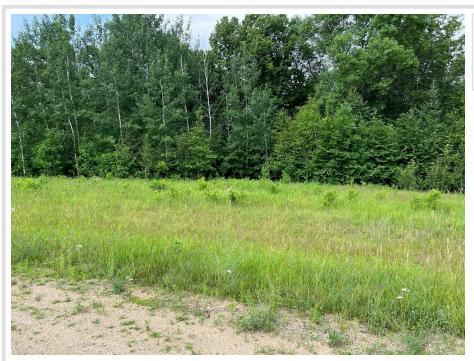

## **Description:**

What a great opportunity to build your dream home in one of the premier fishing lakes in Northern Minnesota. Close to the boat access and only minutes from town.

## **Additional Details:**

Lot Acres1.65Lot Dimensions150x473School District31Taxes\$532Taxes with Assessments\$532Tax Year2023