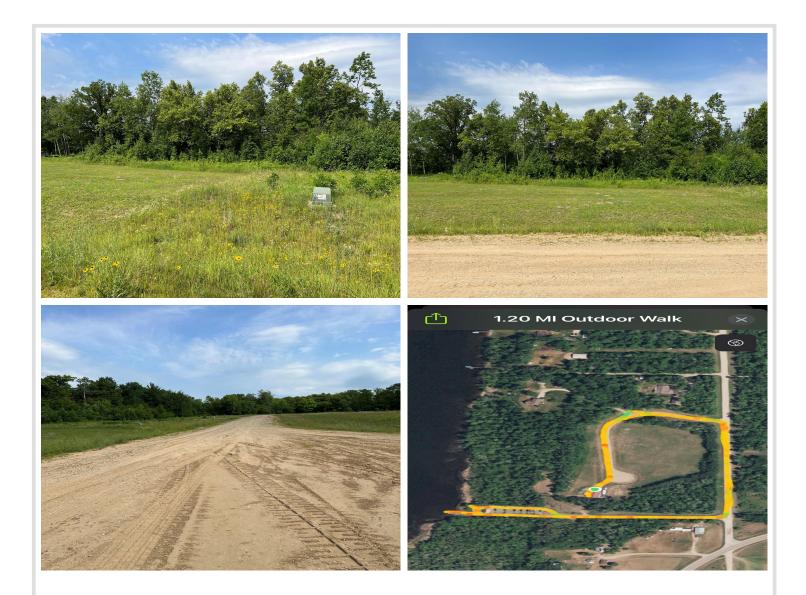

## **Description:**

A great opportunity to build your dream home on one of Northern Minnesota's premier fishing lakes! Close to the boat access and only minutes from town.

## **Driving Directions:**

South on Hwy 71S about 6 miles, right on County 9 for about 2 miles, right onto 219th Ave and follow to Tango Dr, left turn and follow to the sign on the right.

Listed By: Grimes Realty