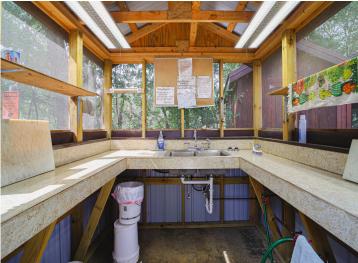

### **Description:**

Don't miss this double lot park model home on Big Portage Lake. This home features beautiful lake front views, a large screened in deck, a spacious living area, a large common area to enjoy meals with large groups or fish frys, a fish cleaning shack, an outhouse for an extra bathroom, an oversized lot to have your guests come to spend the weekend in their own camper, extra parking space, your own dock, and a very peaceful setting. Don't hesitate to schedule your showing today.