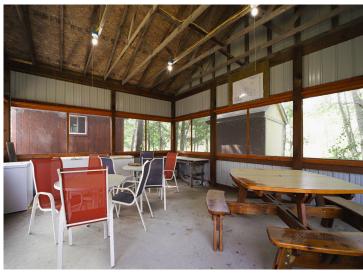

### **Description:**

Don't miss this double lot park model home on Big Portage Lake. This home features beautiful lake front views, a large screened in deck, a spacious living area, a large common area to enjoy meals with large groups or fish frys, a fish cleaning shack, an outhouse for an extra bathroom, an oversized lot to have your guests come to spend the weekend in their own camper, extra parking space, your own dock, and a very peaceful setting. Don't hesitate to schedule your showing today.