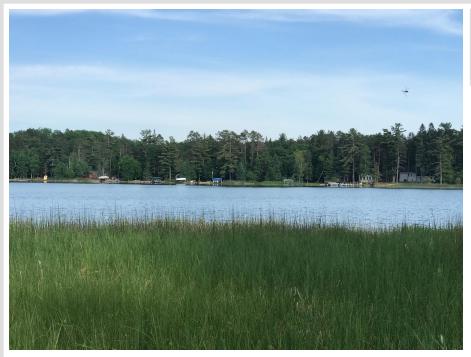

## **Description:**

Check out this 3.27 acre Lake Emma lot, with over 500 feet of shoreline. Located in the heart of the Park Rapids, Nevis lakes area. Emma is a pristine 80 acre lake with excellent fishing and water clarity. And you get access to over 2700 acres of adjoining water. Big Sand and Ida are accessible with a small boat, canoe or kayak most of the year. Lower and Upper Bottle lakes are accessible with a larger boat or pontoon. The area offers year round activities with ice fishing, snow shoeing and some of the best snowmobile trails in the state and close to Itasca State Park. Lots of public hunting land close by for chasing deer, bear or grouse. Leave the noise and commotion of the big cities behind. Come check out beautiful Hubbard County, Minnesota !!!