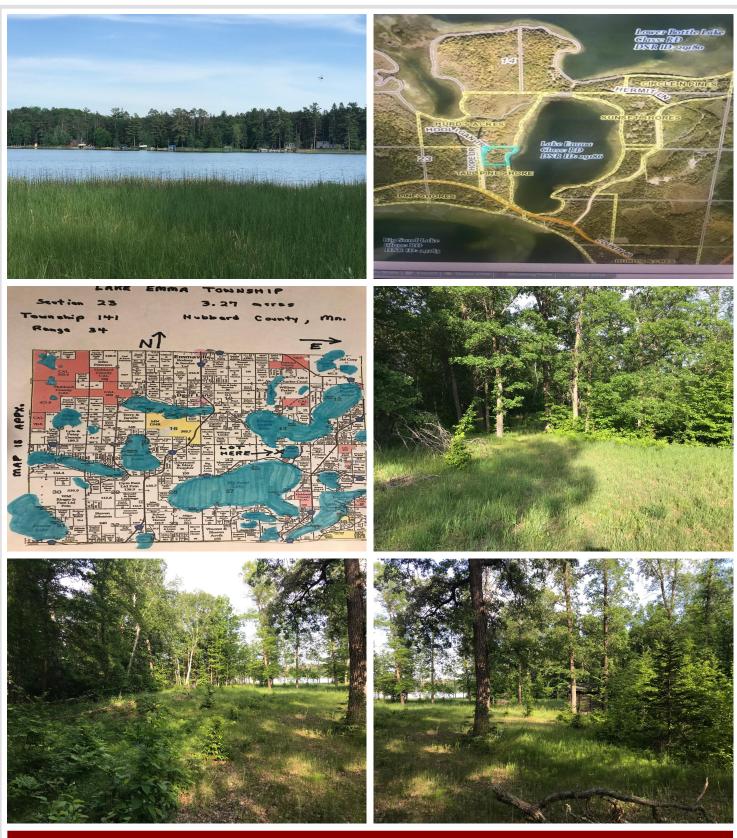

## **Description:**

Check out this 3.27 acre Lake Emma lot, with over 500 feet of shoreline. Located in the heart of the Park Rapids, Nevis lakes area. Emma is a pristine 80 acre lake with excellent fishing and water clarity. And you get access to over 2700 acres of adjoining water. Big Sand and Ida are accessible with a small boat, canoe or kayak most of the year. Lower and Upper Bottle lakes are accessible with a larger boat or pontoon. The area offers year round activities with ice fishing, snow shoeing and some of the best snowmobile trails in the state and close to Itasca State Park. Lots of public hunting land close by for chasing deer, bear or grouse. Leave the noise and commotion of the big cities behind. Come check out beautiful Hubbard County, Minnesota !!!

## Additional Details:

| Lot Acres              | 3.27            |
|------------------------|-----------------|
| Lot Dimensions         | 440x451x517x333 |
| School District        | 309             |
| Taxes                  | \$486           |
| Taxes with Assessments | \$486           |
| Tax Year               | 2023            |

## **Driving Directions:**

From Park Rapids, east on Hwy 34 to Lt onto Co Hwy 4 to Rt onto Co Hwy 40 to Lt onto Hope Dr, .2 miles to sign on the Rt.

Listed By: Timber Ghost Realty, LLC

Affinity Real Estate Inc. participates in the Regional Multiple Listing Service of Minnesota, Inc Broker Reciprocity (sm) program, allowing us to display other broker's listings on our website. All properties are subject to prior sale, change or withdrawal.