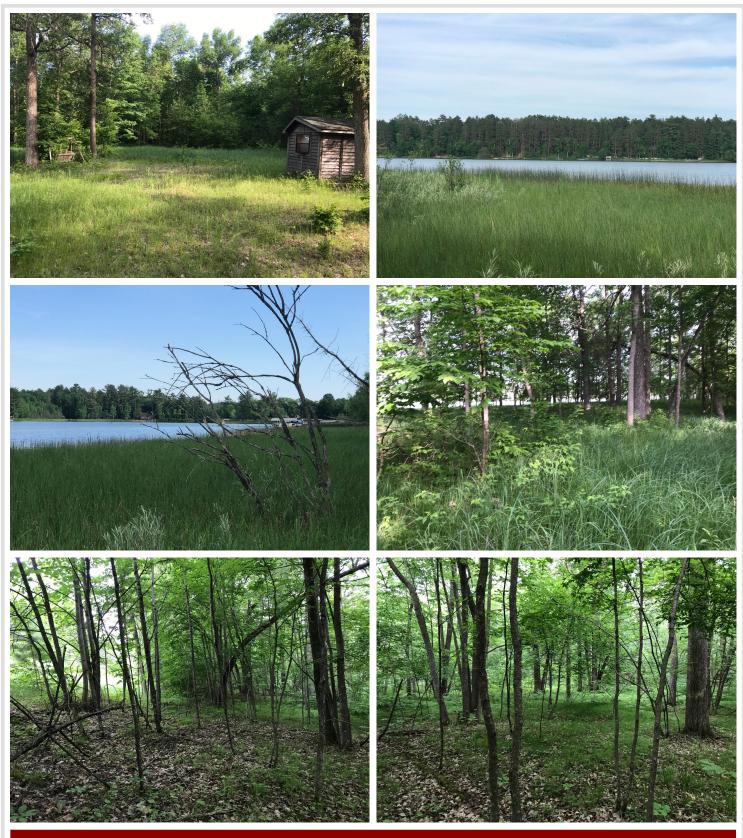

## **Description:**

Check out this 3.27 acre Lake Emma lot, with over 500 feet of shoreline. Located in the heart of the Park Rapids, Nevis lakes area. Emma is a pristine 80 acre lake with excellent fishing and water clarity. And you get access to over 2700 acres of adjoining water. Big Sand and Ida are accessible with a small boat, canoe or kayak most of the year. Lower and Upper Bottle lakes are accessible with a larger boat or pontoon. The area offers year round activities with ice fishing, snow shoeing and some of the best snowmobile trails in the state and close to Itasca State Park. Lots of public hunting land close by for chasing deer, bear or grouse. Leave the noise and commotion of the big cities behind. Come check out beautiful Hubbard County, Minnesota !!!