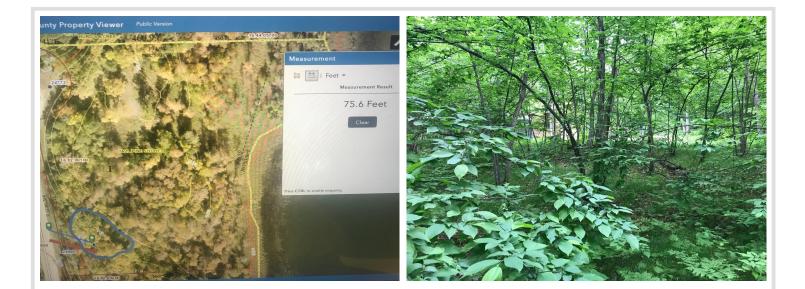

## Additional Details:

| Lot Acres              | 3.27            |
|------------------------|-----------------|
| Lot Dimensions         | 440x451x517x333 |
| School District        | 309             |
| Taxes                  | \$486           |
| Taxes with Assessments | \$486           |
| Tax Year               | 2023            |