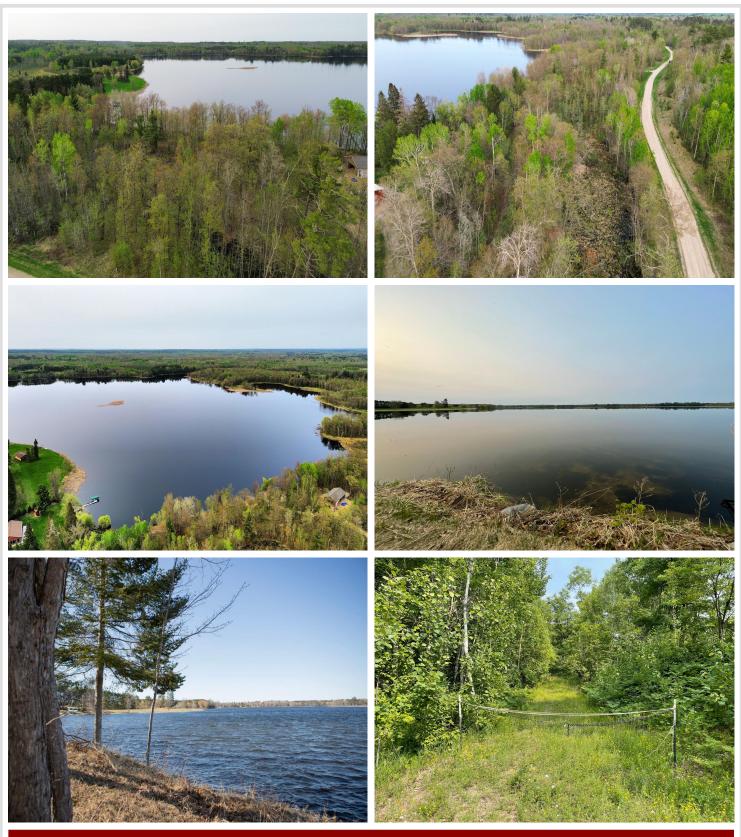

## **Description:**

Tucked away just outside Hackensack awaits Larson lake. Enjoy the peaceful private lake, while being remote. A perfect opportunity to build your cabin or house on nearly 4 acres on the lake. Also, next to an additional 250 acres of public land and trails to enjoy year round. Close not only to Walker but the Brainerd Lakes area as well.