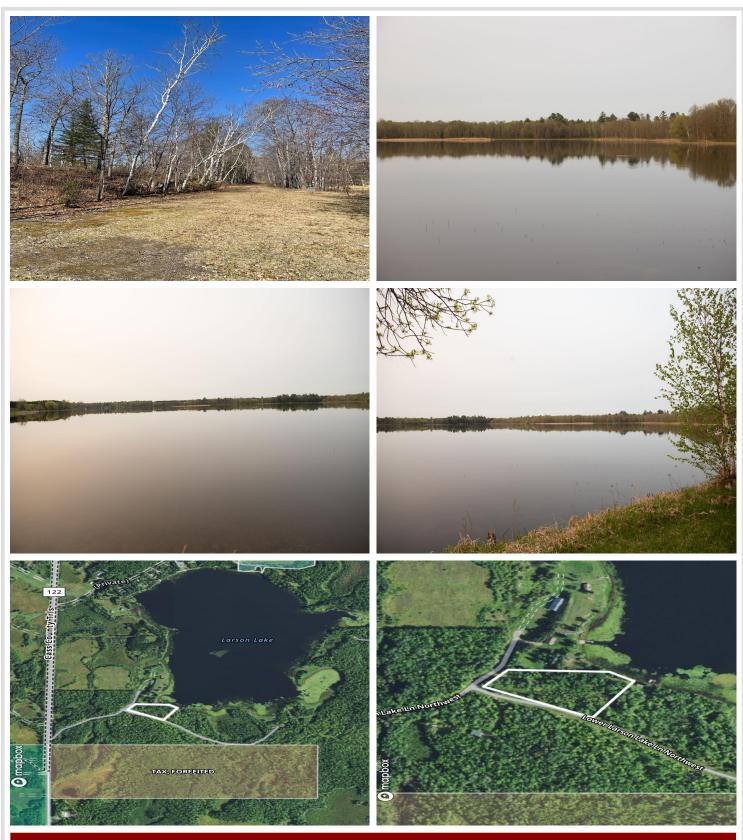

## **Description:**

Tucked away just outside Hackensack awaits Larson lake. Enjoy the peaceful private lake, while being remote. A perfect opportunity to build your cabin or house on nearly 4 acres on the lake. Also, next to an additional 250 acres of public land and trails to enjoy year round. Close not only to Walker but the Brainerd Lakes area as well.

## **Driving Directions:**

From Hackensack head north and turn right on Birch Lake rd, then take a left on 36th ave NW, and take your first right onto Lower Larson lake Rd NW, stay to the right and the property will be on the left side.