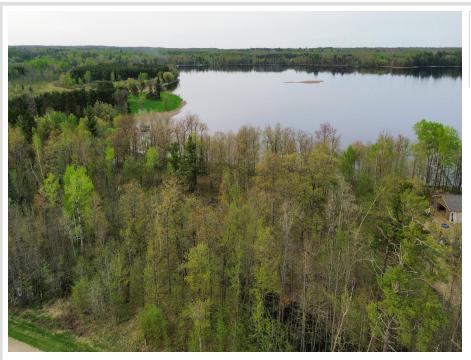

## **Description:**

Tucked away just outside Hackensack awaits Larson lake. Enjoy the peaceful private lake, while being remote. A perfect opportunity to build your cabin or house on nearly 4 acres on the lake. Also, next to an additional 250 acres of public land and trails to enjoy year round. Close not only to Walker but the Brainerd Lakes area as well.