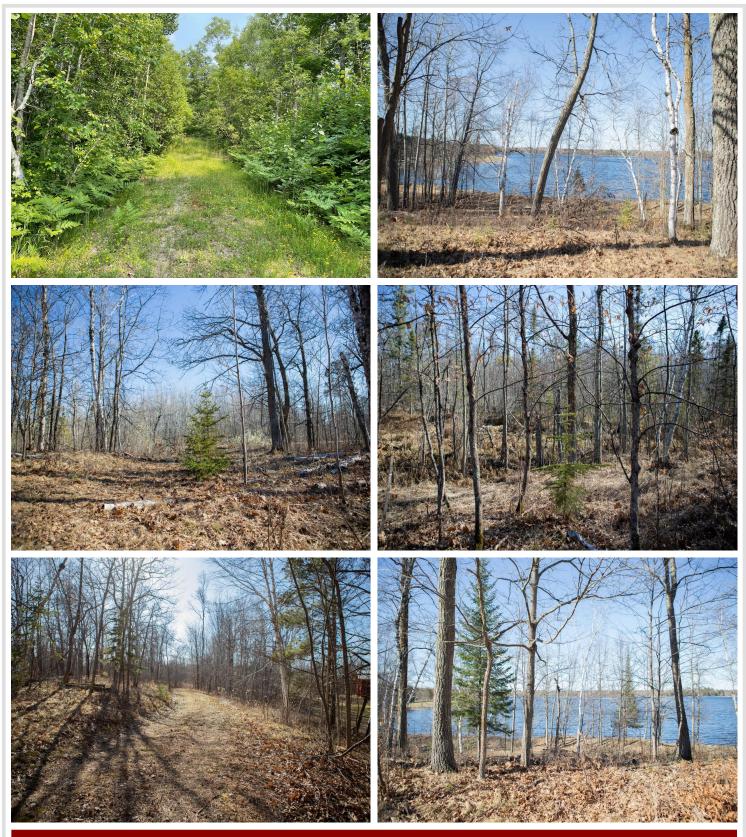

## **Description:**

Tucked away just outside Hackensack awaits Larson lake. Enjoy the peaceful private lake, while being remote. A perfect opportunity to build your cabin or house on nearly 4 acres on the lake. Also, next to an additional 250 acres of public land and trails to enjoy year round. Close not only to Walker but the Brainerd Lakes area as well.