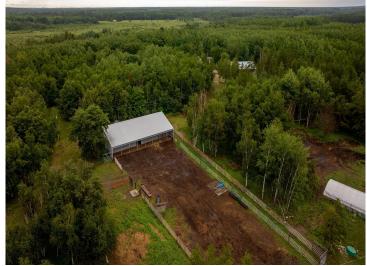

## **Description:**

RARE OPPORTUNITY to own 427 acres of gently rolling hardwoods, pasture, grazing fields, and meadows that is home to lots of wildlife and a hunter's paradise. Located in the heart of central Minnesota, whitetail deer, turkey, grouse, bear, ducks, geese and pheasants have all been spotted on the property. The secluded land boasts spectacular scenic views and a peaceful quietness. The slab home consists of 3 bedrooms and 3 bathrooms with a primary suite and an open floor plan and a nice walkout patio. Plus, there is fiber optics to the home. A 36x24 garage and a 72x32 barn with a heated tack room and horse stalls compliment this exceptional property. If peace, quiet and paradise are what you're looking for, this property is it! Be sure to check out the virtual tour!