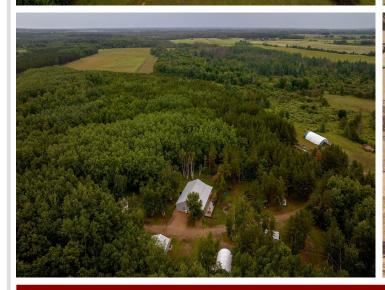

## **Description:**

RARE OPPORTUNITY to own 427 acres of gently rolling hardwoods, pasture, grazing fields, and meadows that is home to lots of wildlife and a hunter's paradise. Located in the heart of central Minnesota, whitetail deer, turkey, grouse, bear, ducks, geese and pheasants have all been spotted on the property. The secluded land boasts spectacular scenic views and a peaceful quietness. The slab home consists of 3 bedrooms and 3 bathrooms with a primary suite and an open floor plan and a nice walkout patio. Plus, there is fiber optics to the home. A 36x24 garage and a 72x32 barn with a heated tack room and horse stalls compliment this exceptional property. If peace, quiet and paradise are what you're looking for, this property is it! Be sure to check out the virtual tour!