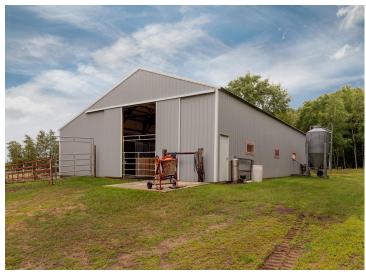

## **Description:**

RARE OPPORTUNITY to own 427 acres of gently rolling hardwoods, pasture, grazing fields, and meadows that is home to lots of wildlife and a hunter's paradise. Located in the heart of central Minnesota, whitetail deer, turkey, grouse, bear, ducks, geese and pheasants have all been spotted on the property. The secluded land boasts spectacular scenic views and a peaceful quietness. The slab home consists of 3 bedrooms and 3 bathrooms with a primary suite and an open floor plan and a nice walkout patio. Plus, there is fiber optics to the home. A 36x24 garage and a 72x32 barn with a heated tack room and horse stalls compliment this exceptional property. If peace, quiet and paradise are what you're looking for, this property is it! Be sure to check out the virtual tour!