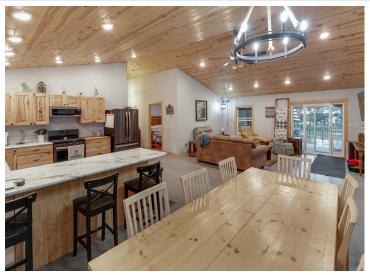

## **Description:**

RARE OPPORTUNITY to own 427 acres of gently rolling hardwoods, pasture, grazing fields, and meadows that is home to lots of wildlife and a hunter's paradise. Located in the heart of central Minnesota, whitetail deer, turkey, grouse, bear, ducks, geese and pheasants have all been spotted on the property. The secluded land boasts spectacular scenic views and a peaceful quietness. The slab home consists of 3 bedrooms and 3 bathrooms with a primary suite and an open floor plan and a nice walkout patio. Plus, there is fiber optics to the home. A 36x24 garage and a 72x32 barn with a heated tack room and horse stalls compliment this exceptional property. If peace, quiet and paradise are what you're looking for, this property is it! Be sure to check out the virtual tour!