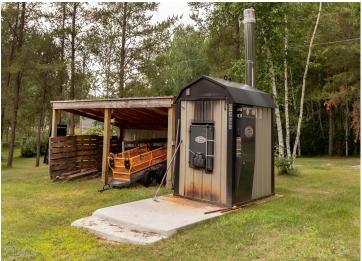

## **Description:**

RARE OPPORTUNITY to own 427 acres of gently rolling hardwoods, pasture, grazing fields, and meadows that is home to lots of wildlife and a hunter's paradise. Located in the heart of central Minnesota, whitetail deer, turkey, grouse, bear, ducks, geese and pheasants have all been spotted on the property. The secluded land boasts spectacular scenic views and a peaceful quietness. The slab home consists of 3 bedrooms and 3 bathrooms with a primary suite and an open floor plan and a nice walkout patio. Plus, there is fiber optics to the home. A 36x24 garage and a 72x32 barn with a heated tack room and horse stalls compliment this exceptional property. If peace, quiet and paradise are what you're looking for, this property is it! Be sure to check out the virtual tour!

## **Additional Features:**

Basement: None Fuel: Propane, Wood Garage: 2 Heat: Ductless Mini-Split, Hot Water, Radiant Floor, Outdoor Boiler Sewer: Private Sewer, Tank with Drainage Field Water: Drilled, Well Air Conditioning: Ductless Mini-Split