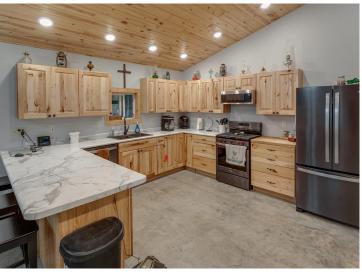

## **Description:**

RARE OPPORTUNITY to own 427 acres of gently rolling hardwoods, pasture, grazing fields, and meadows that is home to lots of wildlife and a hunter's paradise. Located in the heart of central Minnesota, whitetail deer, turkey, grouse, bear, ducks, geese and pheasants have all been spotted on the property. The secluded land boasts spectacular scenic views and a peaceful quietness. The slab home consists of 3 bedrooms and 3 bathrooms with a primary suite and an open floor plan and a nice walkout patio. Plus, there is fiber optics to the home. A 36x24 garage and a 72x32 barn with a heated tack room and horse stalls compliment this exceptional property. If peace, quiet and paradise are what you're looking for, this property is it! Be sure to check out the virtual tour!