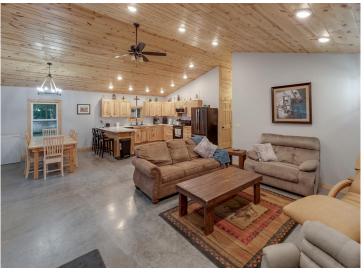

## **Description:**

RARE OPPORTUNITY to own 427 acres of gently rolling hardwoods, pasture, grazing fields, and meadows that is home to lots of wildlife and a hunter's paradise. Located in the heart of central Minnesota, whitetail deer, turkey, grouse, bear, ducks, geese and pheasants have all been spotted on the property. The secluded land boasts spectacular scenic views and a peaceful quietness. The slab home consists of 3 bedrooms and 3 bathrooms with a primary suite and an open floor plan and a nice walkout patio. Plus, there is fiber optics to the home. A 36x24 garage and a 72x32 barn with a heated tack room and horse stalls compliment this exceptional property. If peace, quiet and paradise are what you're looking for, this property is it! Be sure to check out the virtual tour!