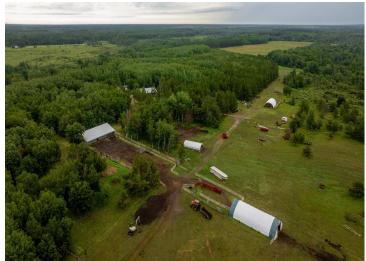

## **Description:**

RARE OPPORTUNITY to own 427 acres of gently rolling hardwoods, pasture, grazing fields, and meadows that is home to lots of wildlife and a hunter's paradise. Located in the heart of central Minnesota, whitetail deer, turkey, grouse, bear, ducks, geese and pheasants have all been spotted on the property. The secluded land boasts spectacular scenic views and a peaceful quietness. The slab home consists of 3 bedrooms and 3 bathrooms with a primary suite and an open floor plan and a nice walkout patio. Plus, there is fiber optics to the home. A 36x24 garage and a 72x32 barn with a heated tack room and horse stalls compliment this exceptional property. If peace, quiet and paradise are what you're looking for, this property is it! Be sure to check out the virtual tour!