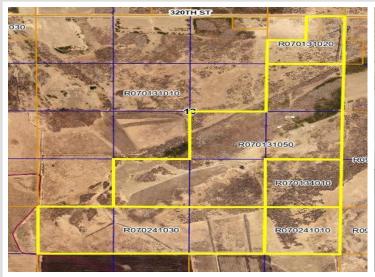

## **Additional Details:**

Year Built 2018 Lot Acres 427 Lot Dimensions Irregular Garage Stalls 2

School District 820 Taxes \$4,582 Taxes with Assessments \$4,582 Tax Year 2023