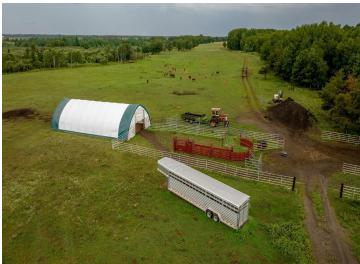

## **Description:**

RARE OPPORTUNITY to own 427 acres of gently rolling hardwoods, pasture, grazing fields, and meadows that is home to lots of wildlife and a hunter's paradise. Located in the heart of central Minnesota, whitetail deer, turkey, grouse, bear, ducks, geese and pheasants have all been spotted on the property. The secluded land boasts spectacular scenic views and a peaceful quietness. The slab home consists of 3 bedrooms and 3 bathrooms with a primary suite and an open floor plan and a nice walkout patio. Plus, there is fiber optics to the home. A 36x24 garage and a 72x32 barn with a heated tack room and horse stalls compliment this exceptional property. If peace, quiet and paradise are what you're looking for, this property is it! Be sure to check out the virtual tour!