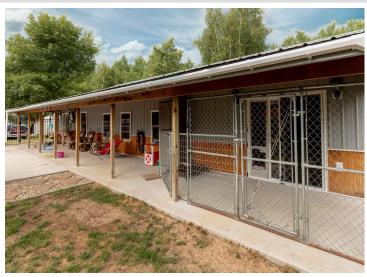

## **Description:**

RARE OPPORTUNITY to own 427 acres of gently rolling hardwoods, pasture, grazing fields, and meadows that is home to lots of wildlife and a hunter's paradise. Located in the heart of central Minnesota, whitetail deer, turkey, grouse, bear, ducks, geese and pheasants have all been spotted on the property. The secluded land boasts spectacular scenic views and a peaceful quietness. The slab home consists of 3 bedrooms and 3 bathrooms with a primary suite and an open floor plan and a nice walkout patio. Plus, there is fiber optics to the home. A 36x24 garage and a 72x32 barn with a heated tack room and horse stalls compliment this exceptional property. If peace, quiet and paradise are what you're looking for, this property is it! Be sure to check out the virtual tour!