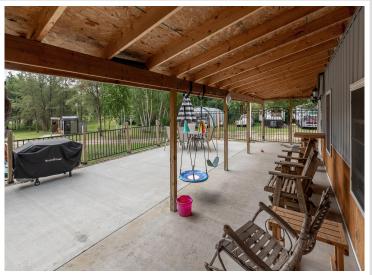

## **Description:**

RARE OPPORTUNITY to own 427 acres of gently rolling hardwoods, pasture, grazing fields, and meadows that is home to lots of wildlife and a hunter's paradise. Located in the heart of central Minnesota, whitetail deer, turkey, grouse, bear, ducks, geese and pheasants have all been spotted on the property. The secluded land boasts spectacular scenic views and a peaceful quietness. The slab home consists of 3 bedrooms and 3 bathrooms with a primary suite and an open floor plan and a nice walkout patio. Plus, there is fiber optics to the home. A 36x24 garage and a 72x32 barn with a heated tack room and horse stalls compliment this exceptional property. If peace, quiet and paradise are what you're looking for, this property is it! Be sure to check out the virtual tour!