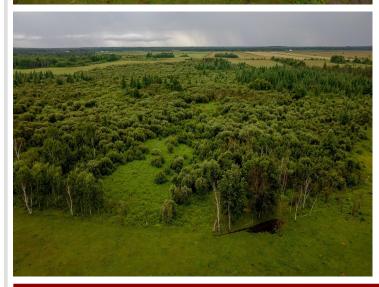

## **Description:**

RARE OPPORTUNITY to own 427 acres of gently rolling hardwoods, pasture, grazing fields, and meadows that is home to lots of wildlife and a hunter's paradise. Located in the heart of central Minnesota, whitetail deer, turkey, grouse, bear, ducks, geese and pheasants have all been spotted on the property. The secluded land boasts spectacular scenic views and a peaceful quietness. The slab home consists of 3 bedrooms and 3 bathrooms with a primary suite and an open floor plan and a nice walkout patio. Plus, there is fiber optics to the home. A 36x24 garage and a 72x32 barn with a heated tack room and horse stalls compliment this exceptional property. If peace, quiet and paradise are what you're looking for, this property is it! Be sure to check out the virtual tour!