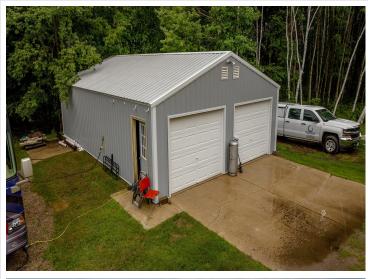

## **Description:**

RARE OPPORTUNITY to own 427 acres of gently rolling hardwoods, pasture, grazing fields, and meadows that is home to lots of wildlife and a hunter's paradise. Located in the heart of central Minnesota, whitetail deer, turkey, grouse, bear, ducks, geese and pheasants have all been spotted on the property. The secluded land boasts spectacular scenic views and a peaceful quietness. The slab home consists of 3 bedrooms and 3 bathrooms with a primary suite and an open floor plan and a nice walkout patio. Plus, there is fiber optics to the home. A 36x24 garage and a 72x32 barn with a heated tack room and horse stalls compliment this exceptional property. If peace, quiet and paradise are what you're looking for, this property is it! Be sure to check out the virtual tour!