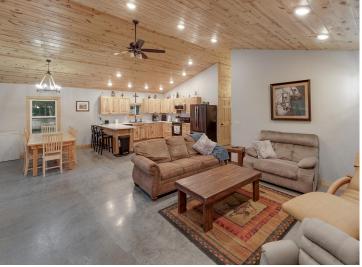

## **Description:**

RARE OPPORTUNITY to own 427 acres of gently rolling hardwoods, pasture, grazing fields, and meadows that is home to lots of wildlife and a hunter's paradise. Located in the heart of central Minnesota, whitetail deer, turkey, grouse, bear, ducks, geese and pheasants have all been spotted on the property. The secluded land boasts spectacular scenic views and a peaceful quietness. The slab home consists of 3 bedrooms and 3 bathrooms with a primary suite and an open floor plan and a nice walkout patio. Plus, there is fiber optics to the home. A 36x24 garage and a 72x32 barn with a heated tack room and horse stalls compliment this exceptional property. If peace, quiet and paradise are what you're looking for, this property is it! Be sure to check out the virtual tour!