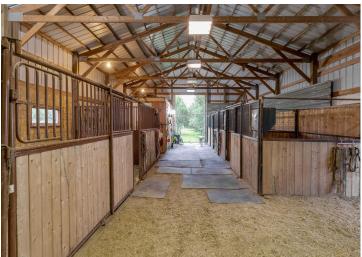

## **Description:**

RARE OPPORTUNITY to own 427 acres of gently rolling hardwoods, pasture, grazing fields, and meadows that is home to lots of wildlife and a hunter's paradise. Located in the heart of central Minnesota, whitetail deer, turkey, grouse, bear, ducks, geese and pheasants have all been spotted on the property. The secluded land boasts spectacular scenic views and a peaceful quietness. The slab home consists of 3 bedrooms and 3 bathrooms with a primary suite and an open floor plan and a nice walkout patio. Plus, there is fiber optics to the home. A 36x24 garage and a 72x32 barn with a heated tack room and horse stalls compliment this exceptional property. If peace, quiet and paradise are what you're looking for, this property is it! Be sure to check out the virtual tour!