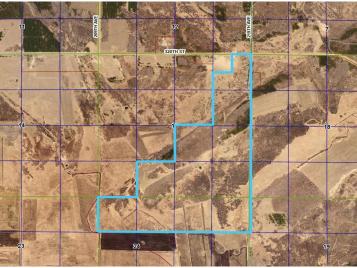

## **Additional Details:**

Year Built 2018 Lot Acres 427 Lot Dimensions Irregular Garage Stalls 2

School District 820 Taxes \$4,582 Taxes with Assessments \$4,582 Tax Year 2023