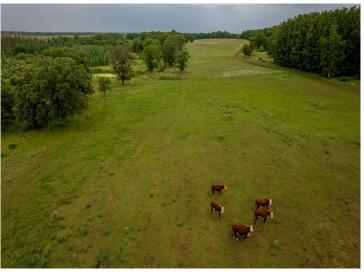

## **Description:**

RARE OPPORTUNITY to own 427 acres of gently rolling hardwoods, pasture, grazing fields, and meadows that is home to lots of wildlife and a hunter's paradise. Located in the heart of central Minnesota, whitetail deer, turkey, grouse, bear, ducks, geese and pheasants have all been spotted on the property. The secluded land boasts spectacular scenic views and a peaceful quietness. The slab home consists of 3 bedrooms and 3 bathrooms with a primary suite and an open floor plan and a nice walkout patio. Plus, there is fiber optics to the home. A 36x24 garage and a 72x32 barn with a heated tack room and horse stalls compliment this exceptional property. If peace, quiet and paradise are what you're looking for, this property is it! Be sure to check out the virtual tour!