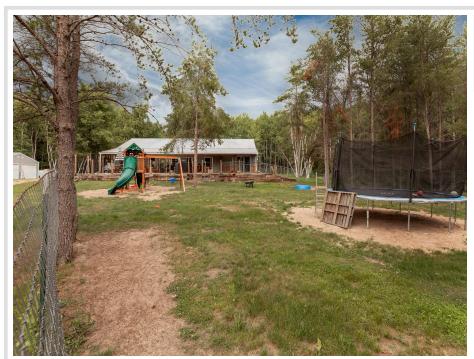

## **Description:**

RARE OPPORTUNITY to own 427 acres of gently rolling hardwoods, pasture, grazing fields, and meadows that is home to lots of wildlife and a hunter's paradise. Located in the heart of central Minnesota, whitetail deer, turkey, grouse, bear, ducks, geese and pheasants have all been spotted on the property. The secluded land boasts spectacular scenic views and a peaceful quietness. The slab home consists of 3 bedrooms and 3 bathrooms with a primary suite and an open floor plan and a nice walkout patio. Plus, there is fiber optics to the home. A 36x24 garage and a 72x32 barn with a heated tack room and horse stalls compliment this exceptional property. If peace, quiet and paradise are what you're looking for, this property is it! Be sure to check out the virtual tour!