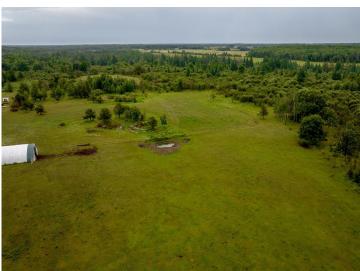

## **Description:**

RARE OPPORTUNITY to own 427 acres of gently rolling hardwoods, pasture, grazing fields, and meadows that is home to lots of wildlife and a hunter's paradise. Located in the heart of central Minnesota, whitetail deer, turkey, grouse, bear, ducks, geese and pheasants have all been spotted on the property. The secluded land boasts spectacular scenic views and a peaceful quietness. The slab home consists of 3 bedrooms and 3 bathrooms with a primary suite and an open floor plan and a nice walkout patio. Plus, there is fiber optics to the home. A 36x24 garage and a 72x32 barn with a heated tack room and horse stalls compliment this exceptional property. If peace, quiet and paradise are what you're looking for, this property is it! Be sure to check out the virtual tour!