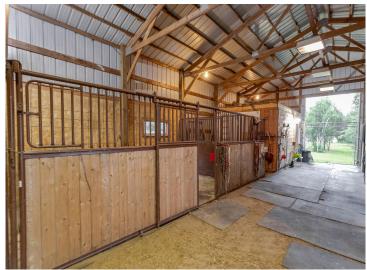

## **Description:**

RARE OPPORTUNITY to own 427 acres of gently rolling hardwoods, pasture, grazing fields, and meadows that is home to lots of wildlife and a hunter's paradise. Located in the heart of central Minnesota, whitetail deer, turkey, grouse, bear, ducks, geese and pheasants have all been spotted on the property. The secluded land boasts spectacular scenic views and a peaceful quietness. The slab home consists of 3 bedrooms and 3 bathrooms with a primary suite and an open floor plan and a nice walkout patio. Plus, there is fiber optics to the home. A 36x24 garage and a 72x32 barn with a heated tack room and horse stalls compliment this exceptional property. If peace, quiet and paradise are what you're looking for, this property is it! Be sure to check out the virtual tour!