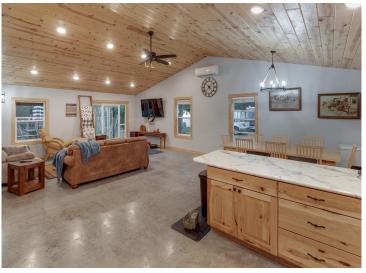

## **Description:**

RARE OPPORTUNITY to own 427 acres of gently rolling hardwoods, pasture, grazing fields, and meadows that is home to lots of wildlife and a hunter's paradise. Located in the heart of central Minnesota, whitetail deer, turkey, grouse, bear, ducks, geese and pheasants have all been spotted on the property. The secluded land boasts spectacular scenic views and a peaceful quietness. The slab home consists of 3 bedrooms and 3 bathrooms with a primary suite and an open floor plan and a nice walkout patio. Plus, there is fiber optics to the home. A 36x24 garage and a 72x32 barn with a heated tack room and horse stalls compliment this exceptional property. If peace, quiet and paradise are what you're looking for, this property is it! Be sure to check out the virtual tour!