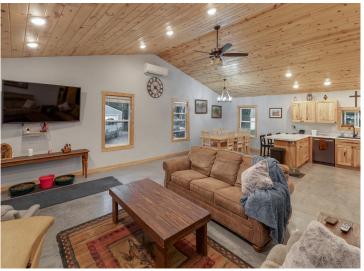

## **Description:**

RARE OPPORTUNITY to own 427 acres of gently rolling hardwoods, pasture, grazing fields, and meadows that is home to lots of wildlife and a hunter's paradise. Located in the heart of central Minnesota, whitetail deer, turkey, grouse, bear, ducks, geese and pheasants have all been spotted on the property. The secluded land boasts spectacular scenic views and a peaceful quietness. The slab home consists of 3 bedrooms and 3 bathrooms with a primary suite and an open floor plan and a nice walkout patio. Plus, there is fiber optics to the home. A 36x24 garage and a 72x32 barn with a heated tack room and horse stalls compliment this exceptional property. If peace, quiet and paradise are what you're looking for, this property is it! Be sure to check out the virtual tour!