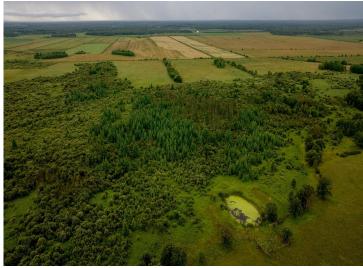

## **Description:**

RARE OPPORTUNITY to own 427 acres of gently rolling hardwoods, pasture, grazing fields, and meadows that is home to lots of wildlife and a hunter's paradise. Located in the heart of central Minnesota, whitetail deer, turkey, grouse, bear, ducks, geese and pheasants have all been spotted on the property. The secluded land boasts spectacular scenic views and a peaceful quietness. The slab home consists of 3 bedrooms and 3 bathrooms with a primary suite and an open floor plan and a nice walkout patio. Plus, there is fiber optics to the home. A 36x24 garage and a 72x32 barn with a heated tack room and horse stalls compliment this exceptional property. If peace, quiet and paradise are what you're looking for, this property is it! Be sure to check out the virtual tour!