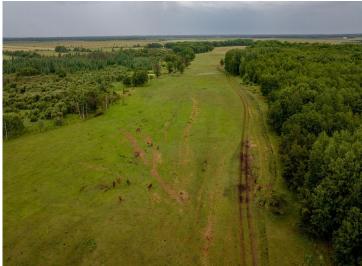

## **Description:**

RARE OPPORTUNITY to own 427 acres of gently rolling hardwoods, pasture, grazing fields, and meadows that is home to lots of wildlife and a hunter's paradise. Located in the heart of central Minnesota, whitetail deer, turkey, grouse, bear, ducks, geese and pheasants have all been spotted on the property. The secluded land boasts spectacular scenic views and a peaceful quietness. The slab home consists of 3 bedrooms and 3 bathrooms with a primary suite and an open floor plan and a nice walkout patio. Plus, there is fiber optics to the home. A 36x24 garage and a 72x32 barn with a heated tack room and horse stalls compliment this exceptional property. If peace, quiet and paradise are what you're looking for, this property is it! Be sure to check out the virtual tour!