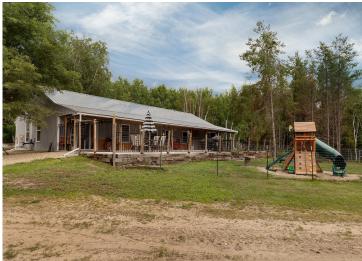

## **Description:**

RARE OPPORTUNITY to own 427 acres of gently rolling hardwoods, pasture, grazing fields, and meadows that is home to lots of wildlife and a hunter's paradise. Located in the heart of central Minnesota, whitetail deer, turkey, grouse, bear, ducks, geese and pheasants have all been spotted on the property. The secluded land boasts spectacular scenic views and a peaceful quietness. The slab home consists of 3 bedrooms and 3 bathrooms with a primary suite and an open floor plan and a nice walkout patio. Plus, there is fiber optics to the home. A 36x24 garage and a 72x32 barn with a heated tack room and horse stalls compliment this exceptional property. If peace, quiet and paradise are what you're looking for, this property is it! Be sure to check out the virtual tour!