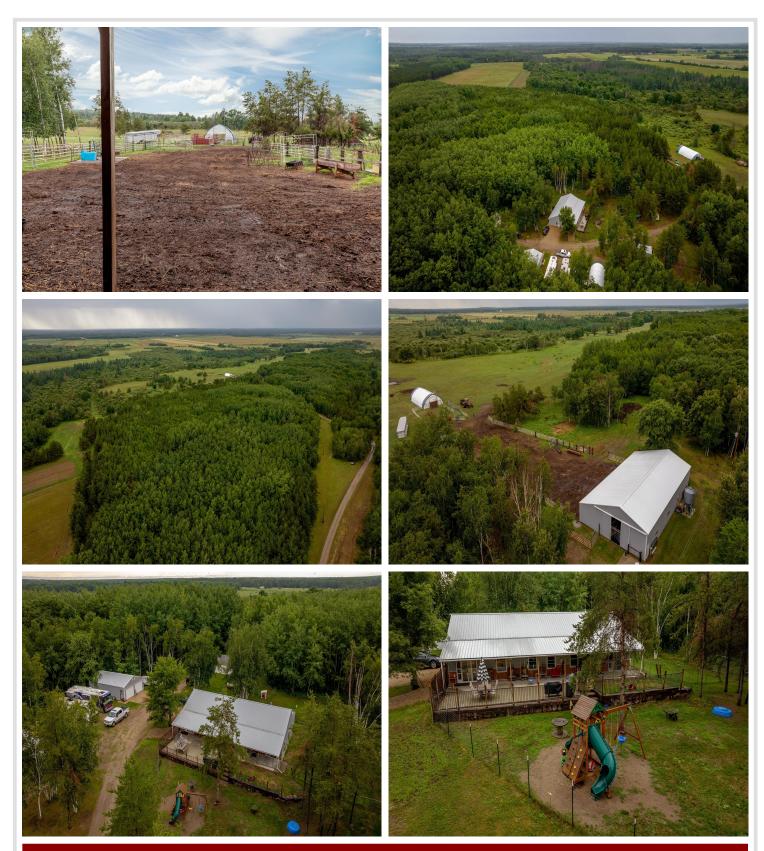

## **Description:**

RARE OPPORTUNITY to own 427 acres of gently rolling hardwoods, pasture, grazing fields, and meadows that is home to lots of wildlife and a hunter's paradise. Located in the heart of central Minnesota, whitetail deer, turkey, grouse, bear, ducks, geese and pheasants have all been spotted on the property. The secluded land boasts spectacular scenic views and a peaceful quietness. The slab home consists of 3 bedrooms and 3 bathrooms with a primary suite and an open floor plan and a nice walkout patio. Plus, there is fiber optics to the home. A 36x24 garage and a 72x32 barn with a heated tack room and horse stalls compliment this exceptional property. If peace, quiet and paradise are what you're looking for, this property is it! Be sure to check out the virtual tour!