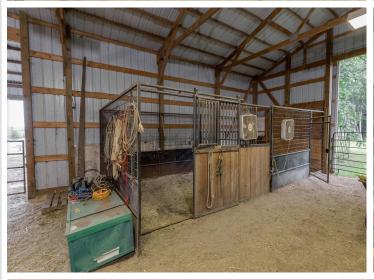

## **Description:**

RARE OPPORTUNITY to own 427 acres of gently rolling hardwoods, pasture, grazing fields, and meadows that is home to lots of wildlife and a hunter's paradise. Located in the heart of central Minnesota, whitetail deer, turkey, grouse, bear, ducks, geese and pheasants have all been spotted on the property. The secluded land boasts spectacular scenic views and a peaceful quietness. The slab home consists of 3 bedrooms and 3 bathrooms with a primary suite and an open floor plan and a nice walkout patio. Plus, there is fiber optics to the home. A 36x24 garage and a 72x32 barn with a heated tack room and horse stalls compliment this exceptional property. If peace, quiet and paradise are what you're looking for, this property is it! Be sure to check out the virtual tour!