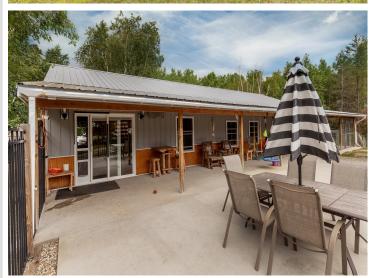

## **Description:**

RARE OPPORTUNITY to own 427 acres of gently rolling hardwoods, pasture, grazing fields, and meadows that is home to lots of wildlife and a hunter's paradise. Located in the heart of central Minnesota, whitetail deer, turkey, grouse, bear, ducks, geese and pheasants have all been spotted on the property. The secluded land boasts spectacular scenic views and a peaceful quietness. The slab home consists of 3 bedrooms and 3 bathrooms with a primary suite and an open floor plan and a nice walkout patio. Plus, there is fiber optics to the home. A 36x24 garage and a 72x32 barn with a heated tack room and horse stalls compliment this exceptional property. If peace, quiet and paradise are what you're looking for, this property is it! Be sure to check out the virtual tour!