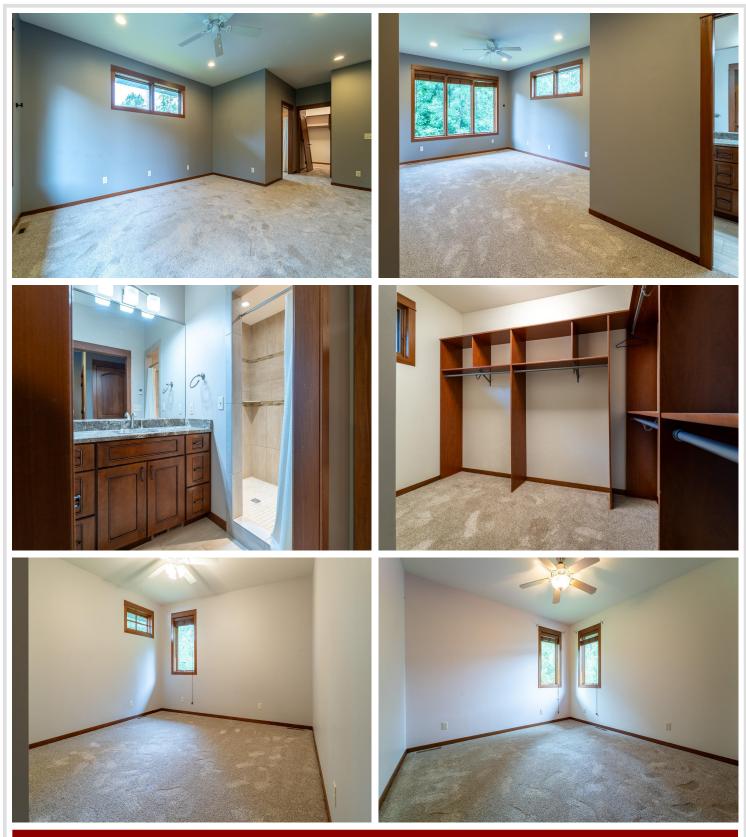

Main level features hardwood floors, a magnificent kitchen, spacious dining area, cozy living room with fireplace. Spacious light filled primary bedroom with 3/4 bath plus a huge walk-in closet, 2 additional bedrooms & laundry room. Lower level features a family room with electric fireplace, 3/4 BA, utility room, storage room & a bedroom. It also includes an unbelievable size multi-purpose/exercise room. Completing this truly unique property is an attached heated/insulated 2 stall garage along with a detached 2 stall garage. Realtor note: A rear deck and beautiful landscaping make for great spaces for outdoor dining and entertaining.