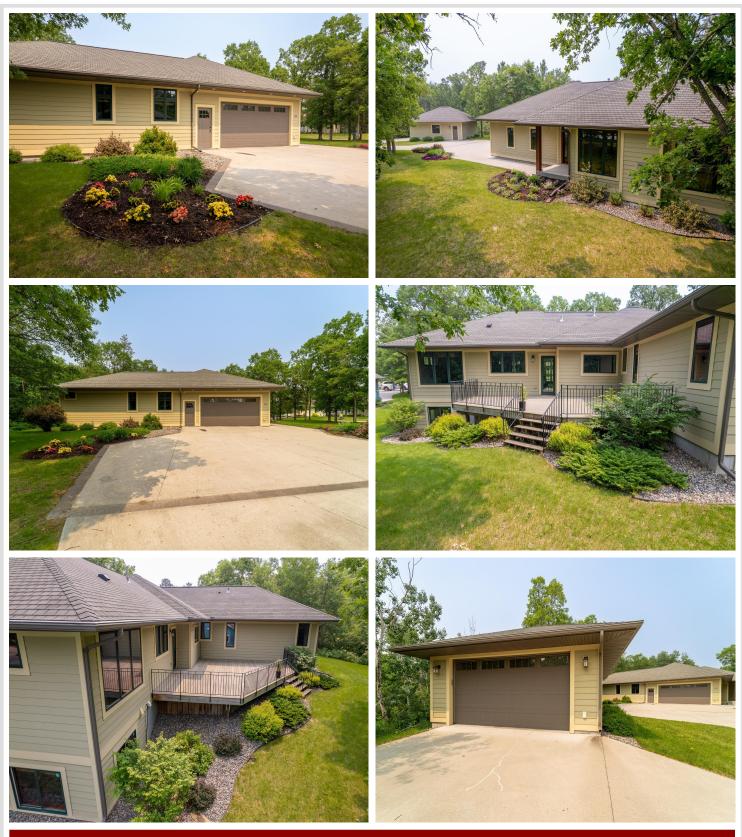

#### **Description:**

Gorgeous and elegant quality built 5,200 sq ft home in the Irving Oaks Development in the city of Bemidji. Close to downtown, area schools & medical facilities, this is the perfect place to make your home. It also gives you shared access to walking trails and shared access to Lake Irving with a private dock and boat slip.

Main level features hardwood floors, a magnificent kitchen, spacious dining area, cozy living room with fireplace. Spacious light filled primary bedroom with 3/4 bath plus a huge walk-in closet, 2 additional bedrooms & laundry room. Lower level features a family room with electric fireplace, 3/4 BA, utility room, storage room & a bedroom. It also includes an unbelievable size multi-purpose/exercise room. Completing this truly unique property is an attached heated/insulated 2 stall garage along with a detached 2 stall garage. Realtor note: A rear deck and beautiful landscaping make for great spaces for outdoor dining and entertaining.