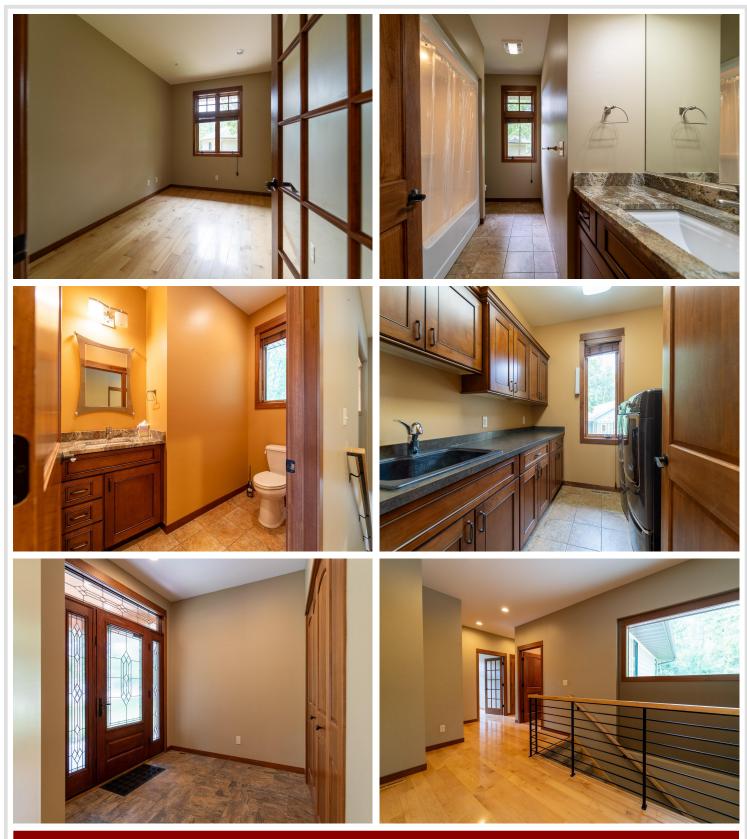

Main level features hardwood floors, a magnificent kitchen, spacious dining area, cozy living room with fireplace. Spacious light filled primary bedroom with 3/4 bath plus a huge walk-in closet, 2 additional bedrooms & laundry room. Lower level features a family room with electric fireplace, 3/4 BA, utility room, storage room & a bedroom. It also includes an unbelievable size multi-purpose/exercise room. Completing this truly unique property is an attached heated/insulated 2 stall garage along with a detached 2 stall garage. Realtor note: A rear deck and beautiful landscaping make for great spaces for outdoor dining and entertaining.