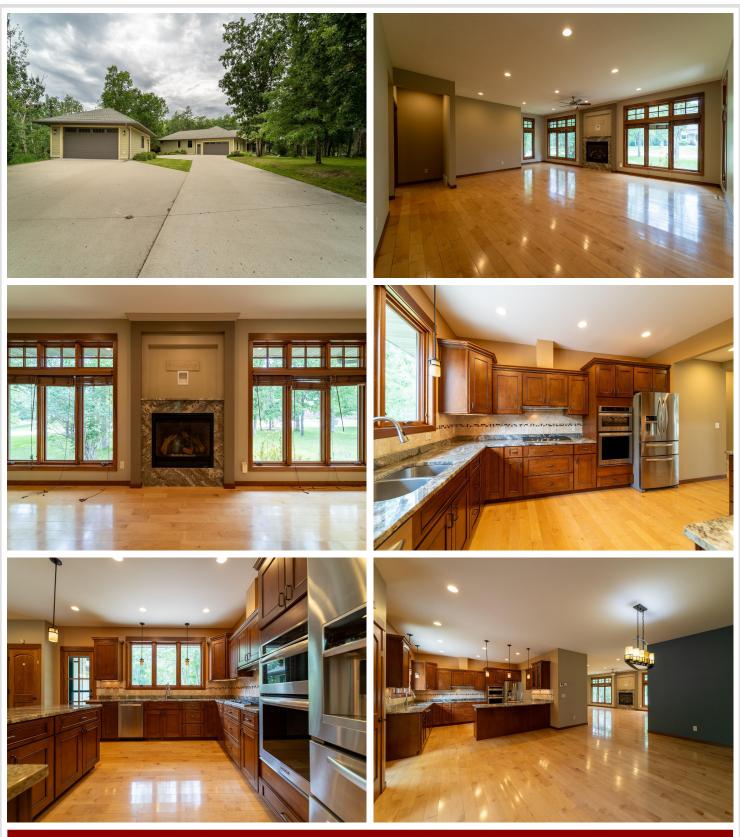

Main level features hardwood floors, a magnificent kitchen, spacious dining area, cozy living room with fireplace. Spacious light filled primary bedroom with 3/4 bath plus a huge walk-in closet, 2 additional bedrooms & laundry room. Lower level features a family room with electric fireplace, 3/4 BA, utility room, storage room & a bedroom. It also includes an unbelievable size multi-purpose/exercise room. Completing this truly unique property is an attached heated/insulated 2 stall garage along with a detached 2 stall garage. Realtor note: A rear deck and beautiful landscaping make for great spaces for outdoor dining and entertaining.