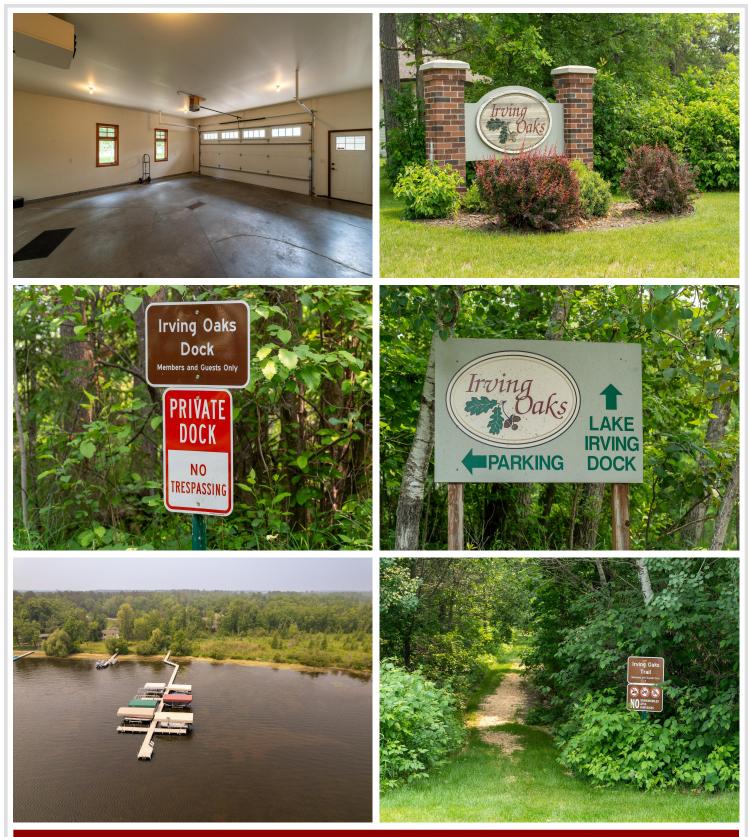

#### **Description:**

Gorgeous and elegant quality built 5,200 sq ft home in the Irving Oaks Development in the city of Bemidji. Close to downtown, area schools & medical facilities, this is the perfect place to make your home. It also gives you shared access to walking trails and shared access to Lake Irving with a private dock and boat slip.