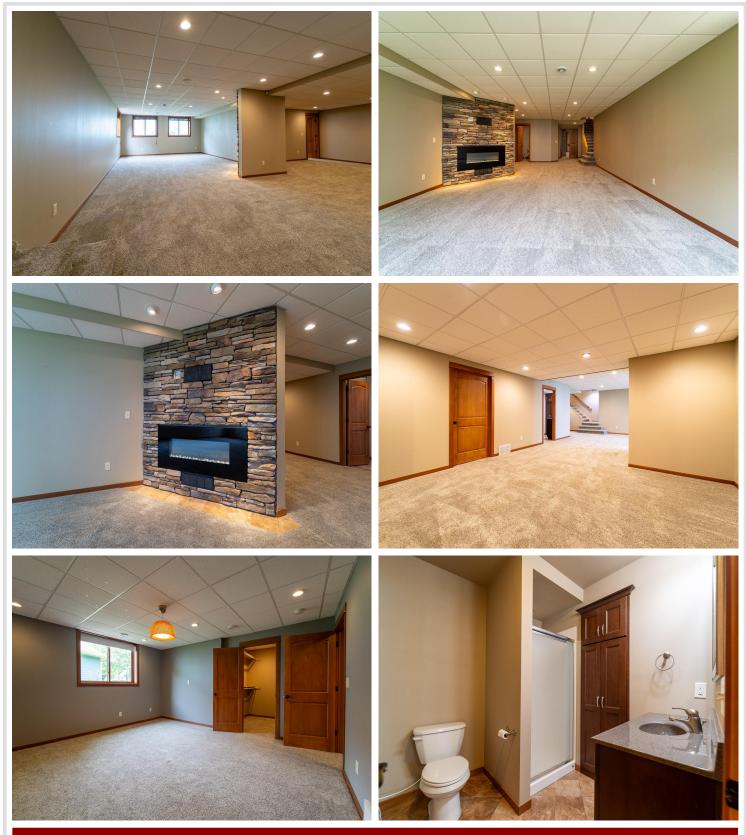

Main level features hardwood floors, a magnificent kitchen, spacious dining area, cozy living room with fireplace. Spacious light filled primary bedroom with 3/4 bath plus a huge walk-in closet, 2 additional bedrooms & laundry room. Lower level features a family room with electric fireplace, 3/4 BA, utility room, storage room & a bedroom. It also includes an unbelievable size multi-purpose/exercise room. Completing this truly unique property is an attached heated/insulated 2 stall garage along with a detached 2 stall garage. Realtor note: A rear deck and beautiful landscaping make for great spaces for outdoor dining and entertaining.