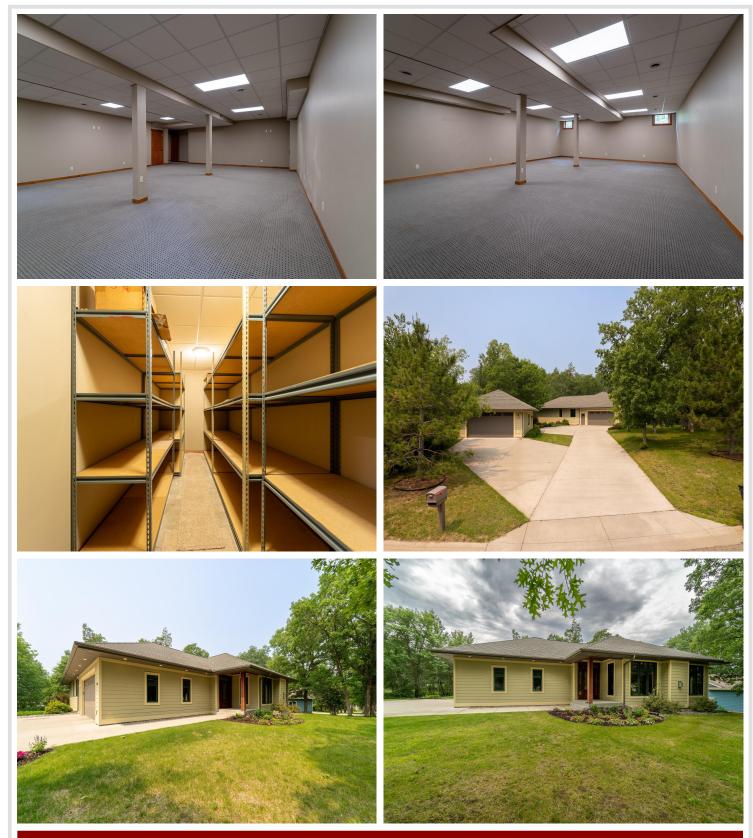

Main level features hardwood floors, a magnificent kitchen, spacious dining area, cozy living room with fireplace. Spacious light filled primary bedroom with 3/4 bath plus a huge walk-in closet, 2 additional bedrooms & laundry room. Lower level features a family room with electric fireplace, 3/4 BA, utility room, storage room & a bedroom. It also includes an unbelievable size multi-purpose/exercise room. Completing this truly unique property is an attached heated/insulated 2 stall garage along with a detached 2 stall garage. Realtor note: A rear deck and beautiful landscaping make for great spaces for outdoor dining and entertaining.