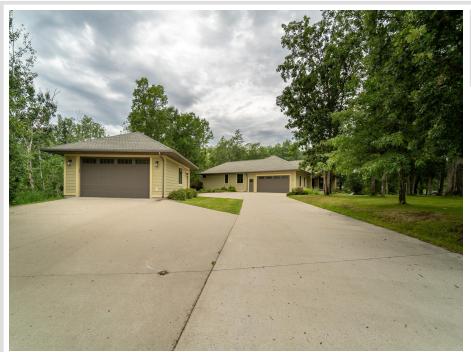

#### **Description:**

Gorgeous and elegant quality built 5,200 sq ft home in the Irving Oaks Development in the city of Bemidji. Close to downtown, area schools & medical facilities, this is the perfect place to make your home. It also gives you shared access to walking trails and shared access to Lake Irving with a private dock and boat slip.

Main level features hardwood floors, a magnificent kitchen, spacious dining area, cozy living room with fireplace. Spacious light filled primary bedroom with 3/4 bath plus a huge walk-in closet, 2 additional bedrooms & laundry room. Lower level features a family room with electric fireplace, 3/4 BA, utility room, storage room & a bedroom. It also includes an unbelievable size multi-purpose/exercise room. Completing this truly unique property is an attached heated/insulated 2 stall garage along with a detached 2 stall garage. Realtor note: A rear deck and beautiful landscaping make for great spaces for outdoor dining and entertaining.

## Additional Details:

| Year Built             | 2012            |
|------------------------|-----------------|
| Lot Acres              | 0.58            |
| Lot Dimensions         | 180x200x130x120 |
| Garage Stalls          | 4               |
| School District        | 31              |
| Taxes                  | \$8,552         |
| Taxes with Assessments | \$8,552         |
| Tax Year               | 2023            |
|                        |                 |