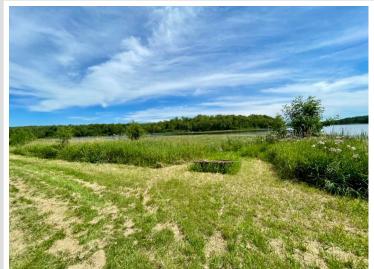

## **Description:**

Township road is nearly complete on this beautiful Buffalo Lake lot! (Tract D) Vacant lake lots like this don't come on the market very often! Just under an acre in size with a gentle slope to the shoreline. Fantastic building lots for your dream lake home. Just 15 minutes north of Detroit Lakes. This lot faces East for incredible sunrises over the lake. Tract D has 159' FF of level shoreline that we dream about owning. This heavily wooded lot will allow you to design your dream home around mature trees on the gently rolling landscape. Buffalo lake offers excellent space for water sports, the fishing is fantastic and excellent cruising on your favorite boat. Maximum lake depth is 38' with 10' of water clarity and has 7.6 miles of shoreline.