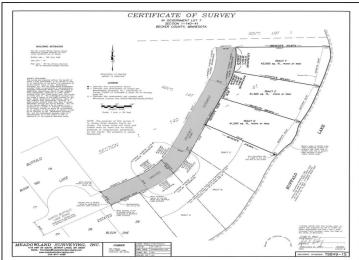

## **Description:**

Township road is nearly complete on this beautiful Buffalo Lake lot! (Tract D) Vacant lake lots like this don't come on the market very often! Just under an acre in size with a gentle slope to the shoreline. Fantastic building lots for your dream lake home. Just 15 minutes north of Detroit Lakes. This lot faces East for incredible sunrises over the lake. Tract D has 159' FF of level shoreline that we dream about owning. This heavily wooded lot will allow you to design your dream home around mature trees on the gently rolling landscape. Buffalo lake offers excellent space for water sports, the fishing is fantastic and excellent cruising on your favorite boat. Maximum lake depth is 38' with 10' of water clarity and has 7.6 miles of shoreline.

## **Additional Details:**

Lot Acres 0.95

Lot Dimensions 126 x 267 x 159 x 252

School District 22 Taxes \$2.399 Taxes with Assessments \$2,458 Tax Year 2023