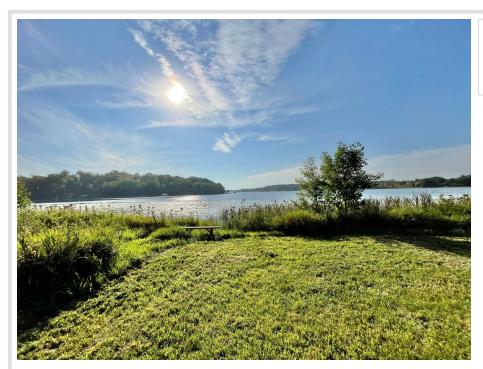

## **Description:**

Township road is nearly complete on this beautiful Buffalo Lake lot! (Tract D) Vacant lake lots like this don't come on the market very often! Just under an acre in size with a gentle slope to the shoreline. Fantastic building lots for your dream lake home. Just 15 minutes north of Detroit Lakes. This lot faces East for incredible sunrises over the lake. Tract D has 159' FF of level shoreline that we dream about owning. This heavily wooded lot will allow you to design your dream home around mature trees on the gently rolling landscape. Buffalo lake offers excellent space for water sports, the fishing is fantastic and excellent cruising on your favorite boat. Maximum lake depth is 38' with 10' of water clarity and has 7.6 miles of shoreline.