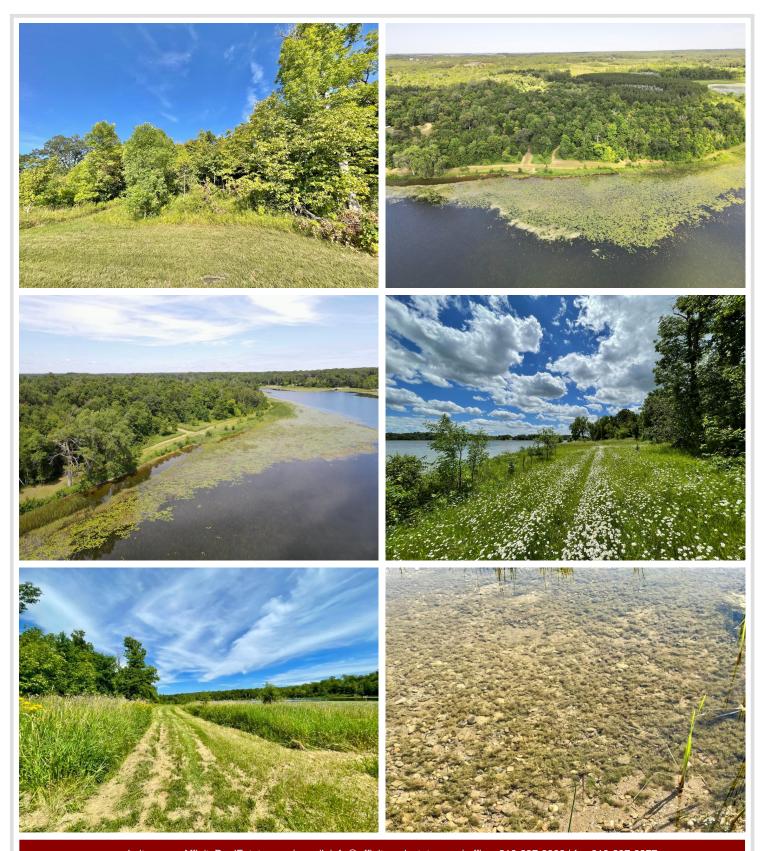

## **Description:**

Township road is nearly complete on this beautiful Buffalo Lake lot! (Tract D) Vacant lake lots like this don't come on the market very often! Just under an acre in size with a gentle slope to the shoreline. Fantastic building lots for your dream lake home. Just 15 minutes north of Detroit Lakes. This lot faces East for incredible sunrises over the lake. Tract D has 159' FF of level shoreline that we dream about owning. This heavily wooded lot will allow you to design your dream home around mature trees on the gently rolling landscape. Buffalo lake offers excellent space for water sports, the fishing is fantastic and excellent cruising on your favorite boat. Maximum lake depth is 38' with 10' of water clarity and has 7.6 miles of shoreline.

## **Additional Details:**

Lot Acres 0.95

Lot Dimensions 126 x 267 x 159 x 252

School District 22 Taxes \$2.399 Taxes with Assessments \$2,458 Tax Year 2023