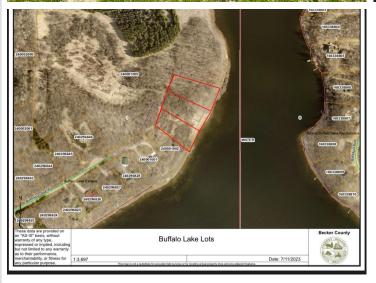

## **Description:**

Township road is nearly complete on this beautiful Buffalo Lake lot! (Tract D) Vacant lake lots like this don't come on the market very often! Just under an acre in size with a gentle slope to the shoreline. Fantastic building lots for your dream lake home. Just 15 minutes north of Detroit Lakes. This lot faces East for incredible sunrises over the lake. Tract D has 159' FF of level shoreline that we dream about owning. This heavily wooded lot will allow you to design your dream home around mature trees on the gently rolling landscape. Buffalo lake offers excellent space for water sports, the fishing is fantastic and excellent cruising on your favorite boat. Maximum lake depth is 38' with 10' of water clarity and has 7.6 miles of shoreline.

## **Additional Details:**

Lot Acres 0.95

Lot Dimensions 126 x 267 x 159 x 252

School District 22 Taxes \$2.399 Taxes with Assessments \$2,458 Tax Year 2023