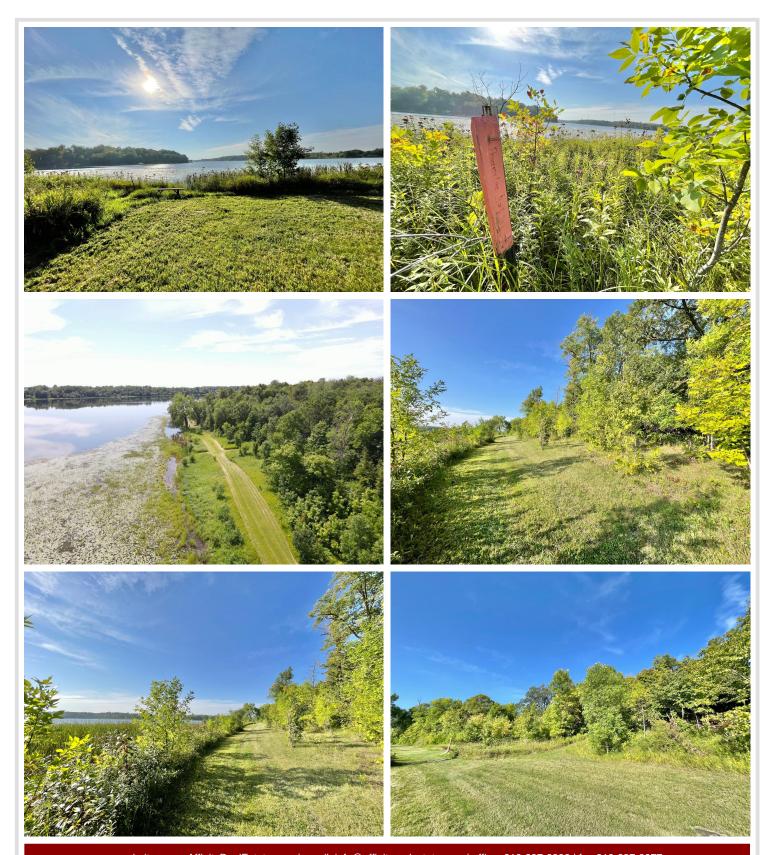

## **Description:**

Township road is nearly complete on this beautiful Buffalo Lake lot! (Tract D) Vacant lake lots like this don't come on the market very often! Just under an acre in size with a gentle slope to the shoreline. Fantastic building lots for your dream lake home. Just 15 minutes north of Detroit Lakes. This lot faces East for incredible sunrises over the lake. Tract D has 159' FF of level shoreline that we dream about owning. This heavily wooded lot will allow you to design your dream home around mature trees on the gently rolling landscape. Buffalo lake offers excellent space for water sports, the fishing is fantastic and excellent cruising on your favorite boat. Maximum lake depth is 38' with 10' of water clarity and has 7.6 miles of shoreline.

## **Additional Details:**

Lot Acres 0.95

Lot Dimensions 126 x 267 x 159 x 252

School District 22 Taxes \$2.399 Taxes with Assessments \$2,458 Tax Year 2023