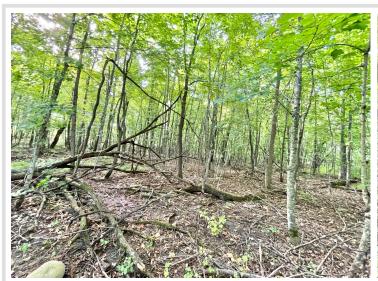

## **Description:**

Township road is nearly complete on this beautiful Buffalo Lake lot! (Tract E) Vacant lake lots like this don't come on the market very often! Just under an acre in size with a gentle slope to the shoreline. Fantastic building lots for your dream lake home. Just 15 minutes north of Detroit Lakes. This lot faces East for incredible sunrises over the lake. Tract E has 162' FF of level shoreline that we dream about owning. This heavily wooded lot will allow you to design your dream home around mature trees on the gently rolling landscape. Buffalo lake offers excellent space for water sports, the fishing is fantastic and excellent cruising on your favorite boat. Maximum lake depth is 38' with 10' of water clarity and has 7.6 miles of shoreline.