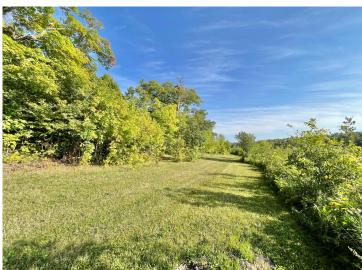

## **Description:**

Township road is nearly complete on this beautiful Buffalo Lake lot! (Tract E) Vacant lake lots like this don't come on the market very often! Just under an acre in size with a gentle slope to the shoreline. Fantastic building lots for your dream lake home. Just 15 minutes north of Detroit Lakes. This lot faces East for incredible sunrises over the lake. Tract E has 162' FF of level shoreline that we dream about owning. This heavily wooded lot will allow you to design your dream home around mature trees on the gently rolling landscape. Buffalo lake offers excellent space for water sports, the fishing is fantastic and excellent cruising on your favorite boat. Maximum lake depth is 38' with 10' of water clarity and has 7.6 miles of shoreline.