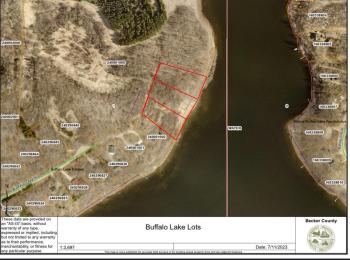

## **Description:**

Township road is nearly complete on this beautiful Buffalo Lake lot! (Tract E) Vacant lake lots like this don't come on the market very often! Just under an acre in size with a gentle slope to the shoreline. Fantastic building lots for your dream lake home. Just 15 minutes north of Detroit Lakes. This lot faces East for incredible sunrises over the lake. Tract E has 162' FF of level shoreline that we dream about owning. This heavily wooded lot will allow you to design your dream home around mature trees on the gently rolling landscape. Buffalo lake offers excellent space for water sports, the fishing is fantastic and excellent cruising on your favorite boat. Maximum lake depth is 38' with 10' of water clarity and has 7.6 miles of shoreline.

## **Additional Details:**

Lot Acres 0.95

Lot Dimensions 126 x 275 x 163 x 266

School District 22
Taxes \$2,399
Taxes with Assessments \$2,458
Tax Year 2023