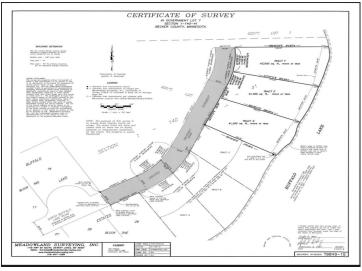

## **Description:**

Township road is nearly complete on this beautiful Buffalo Lake lot! (Tract E) Vacant lake lots like this don't come on the market very often! Just under an acre in size with a gentle slope to the shoreline. Fantastic building lots for your dream lake home. Just 15 minutes north of Detroit Lakes. This lot faces East for incredible sunrises over the lake. Tract E has 162' FF of level shoreline that we dream about owning. This heavily wooded lot will allow you to design your dream home around mature trees on the gently rolling landscape. Buffalo lake offers excellent space for water sports, the fishing is fantastic and excellent cruising on your favorite boat. Maximum lake depth is 38' with 10' of water clarity and has 7.6 miles of shoreline.

## **Additional Details:**

Lot Acres 0.95

Lot Dimensions 126 x 275 x 163 x 266

School District 22
Taxes \$2,399
Taxes with Assessments \$2,458
Tax Year 2023