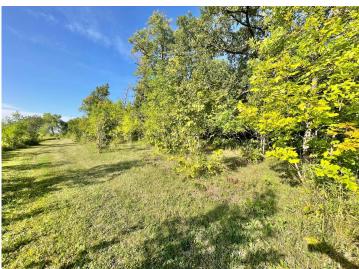

## **Description:**

Township road is nearly complete on this beautiful Buffalo Lake lot! (Tract E) Vacant lake lots like this don't come on the market very often! Just under an acre in size with a gentle slope to the shoreline. Fantastic building lots for your dream lake home. Just 15 minutes north of Detroit Lakes. This lot faces East for incredible sunrises over the lake. Tract E has 162' FF of level shoreline that we dream about owning. This heavily wooded lot will allow you to design your dream home around mature trees on the gently rolling landscape. Buffalo lake offers excellent space for water sports, the fishing is fantastic and excellent cruising on your favorite boat. Maximum lake depth is 38' with 10' of water clarity and has 7.6 miles of shoreline.