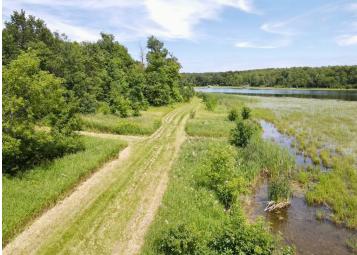

## **Description:**

Township road is nearly complete on this beautiful Buffalo Lake lot! (Tract E) Vacant lake lots like this don't come on the market very often! Just under an acre in size with a gentle slope to the shoreline. Fantastic building lots for your dream lake home. Just 15 minutes north of Detroit Lakes. This lot faces East for incredible sunrises over the lake. Tract E has 162' FF of level shoreline that we dream about owning. This heavily wooded lot will allow you to design your dream home around mature trees on the gently rolling landscape. Buffalo lake offers excellent space for water sports, the fishing is fantastic and excellent cruising on your favorite boat. Maximum lake depth is 38' with 10' of water clarity and has 7.6 miles of shoreline.