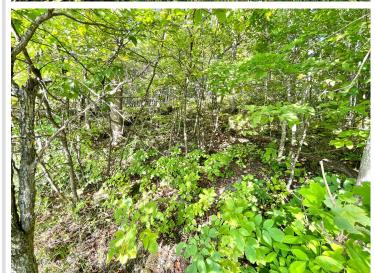

## **Description:**

Township road is nearly complete on this beautiful Buffalo Lake lot! (Tract E) Vacant lake lots like this don't come on the market very often! Just under an acre in size with a gentle slope to the shoreline. Fantastic building lots for your dream lake home. Just 15 minutes north of Detroit Lakes. This lot faces East for incredible sunrises over the lake. Tract E has 162' FF of level shoreline that we dream about owning. This heavily wooded lot will allow you to design your dream home around mature trees on the gently rolling landscape. Buffalo lake offers excellent space for water sports, the fishing is fantastic and excellent cruising on your favorite boat. Maximum lake depth is 38' with 10' of water clarity and has 7.6 miles of shoreline.