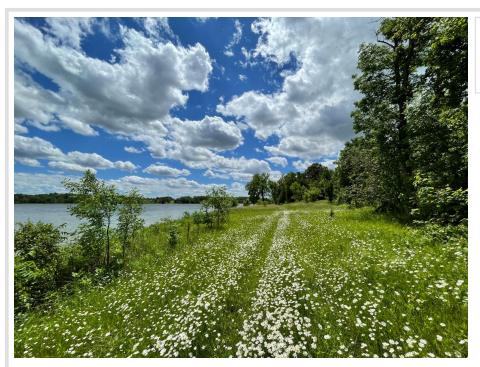

## **Description:**

Township road is nearly complete on this beautiful Buffalo Lake lot! (Tract E) Vacant lake lots like this don't come on the market very often! Just under an acre in size with a gentle slope to the shoreline. Fantastic building lots for your dream lake home. Just 15 minutes north of Detroit Lakes. This lot faces East for incredible sunrises over the lake. Tract E has 162' FF of level shoreline that we dream about owning. This heavily wooded lot will allow you to design your dream home around mature trees on the gently rolling landscape. Buffalo lake offers excellent space for water sports, the fishing is fantastic and excellent cruising on your favorite boat. Maximum lake depth is 38' with 10' of water clarity and has 7.6 miles of shoreline.