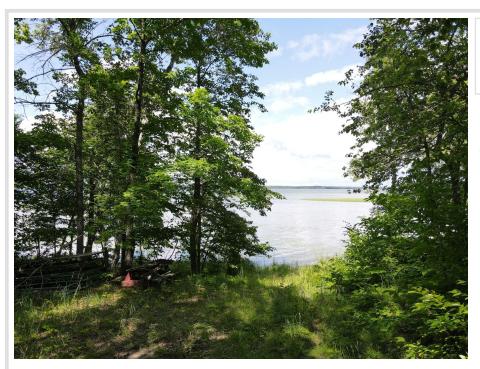

## **Description:**

7.4 acres on beautiful Shell Lake with about 320' of shoreline. This property is partially cleared, ready to be enjoyed as is or to build your lake shore home. It is a beautiful remote retreat with serenity. Shell Lake is located in Becker County between Shell Lake Resort and Campground and the Wilds Resort and Campground on Shell Lake. Seller has easement from neighbor on west border to access lake on that side.

## **Driving Directions:**

From Osage, go west on 34. Take a right on 460th St. Take a left on 228th St, road curves to right and turns into 455th St. Take a left at the T, S. Shell Lake Road. Take a left on Idas Road. Follow all the way to the dead end. Access lake with driveway to the left & main property straight ahead.