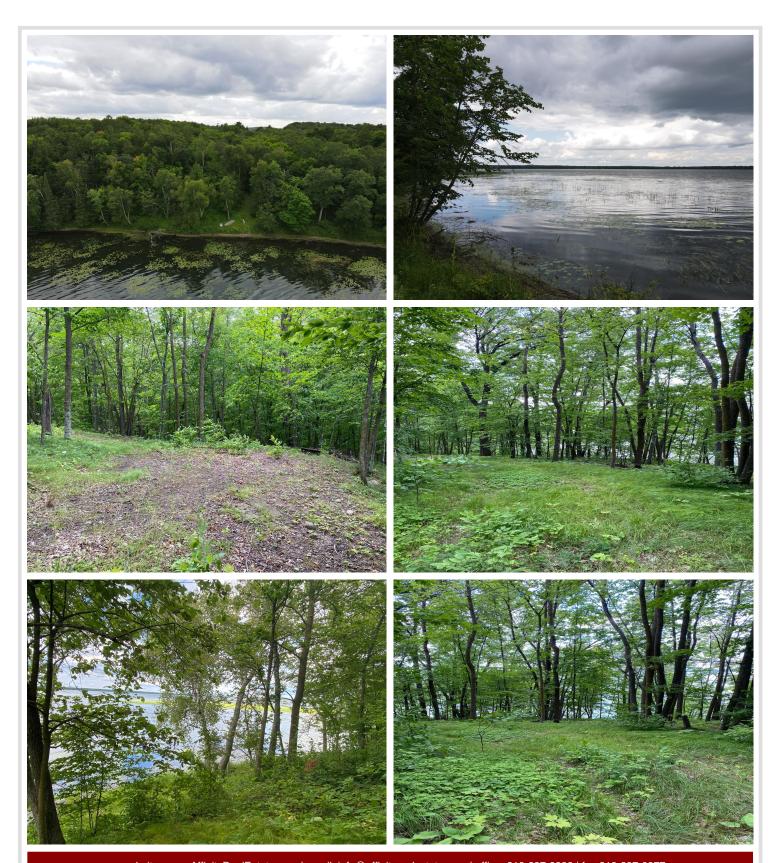

## **Description:**

7.4 acres on beautiful Shell Lake with about 320' of shoreline. This property is partially cleared, ready to be enjoyed as is or to build your lake shore home. It is a beautiful remote retreat with serenity. Shell Lake is located in Becker County between Shell Lake Resort and Campground and the Wilds Resort and Campground on Shell Lake. Seller has easement from neighbor on west border to access lake on that side.

## **Additional Details:**

Lot Acres 7.4

Lot Dimensions 328 x 705 x 250 x 373 x 653

School District 23 Taxes \$812 Taxes with Assessments \$812 Tax Year 2023