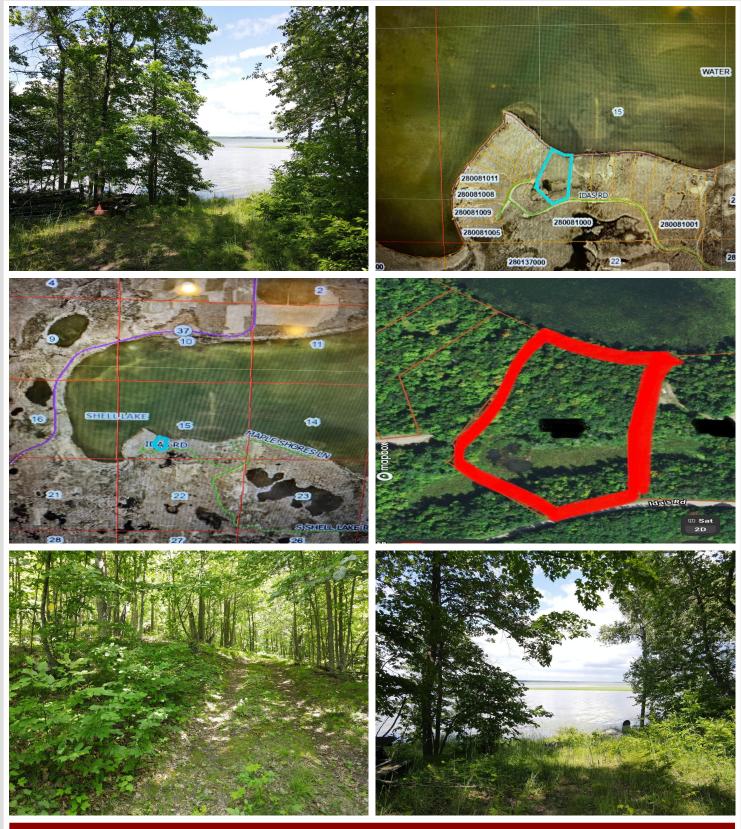

## **Description:**

7.4 acres on beautiful Shell Lake with about 320' of shoreline. This property is partially cleared, ready to be enjoyed as is or to build your lake shore home. It is a beautiful remote retreat with serenity. Shell Lake is located in Becker County between Shell Lake Resort and Campground and the Wilds Resort and Campground on Shell Lake. Seller has easement from neighbor on west border to access lake on that side.

## **Additional Details:**

Lot Acres 7.4

Lot Dimensions 328 x 705 x 250 x 373 x 653

School District 23 Taxes \$812 Taxes with Assessments \$812 Tax Year 2023

## **Driving Directions:**

From Osage, go west on 34. Take a right on 460th St. Take a left on 228th St, road curves to right and turns into 455th St. Take a left at the T, S. Shell Lake Road. Take a left on Idas Road. Follow all the way to the dead end. Access lake with driveway to the left & main property straight ahead.