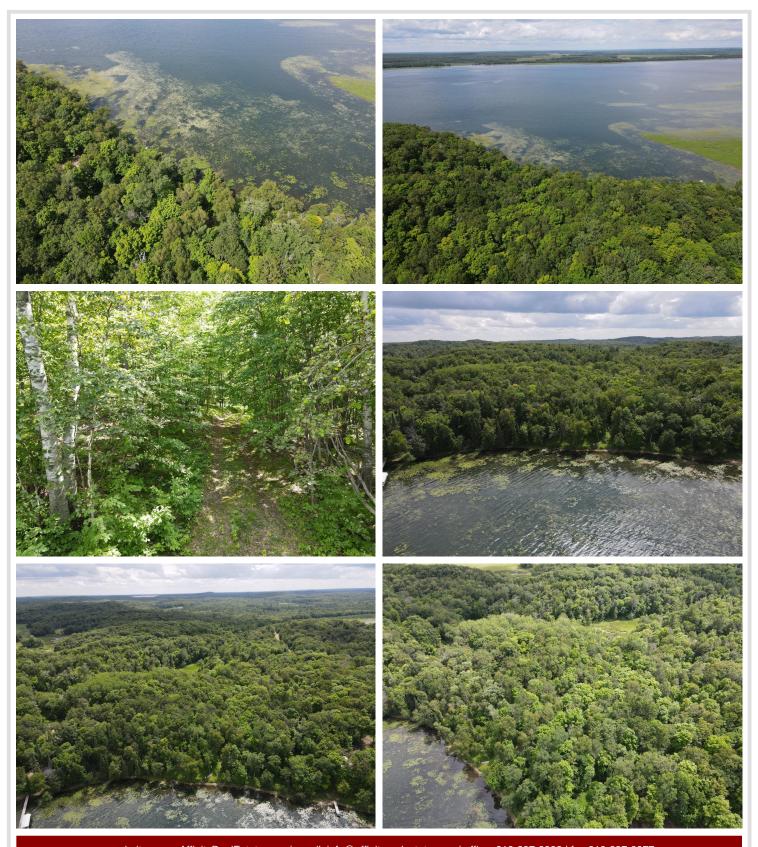

## **Description:**

7.4 acres on beautiful Shell Lake with about 320' of shoreline. This property is partially cleared, ready to be enjoyed as is or to build your lake shore home. It is a beautiful remote retreat with serenity. Shell Lake is located in Becker County between Shell Lake Resort and Campground and the Wilds Resort and Campground on Shell Lake. Seller has easement from neighbor on west border to access lake on that side.