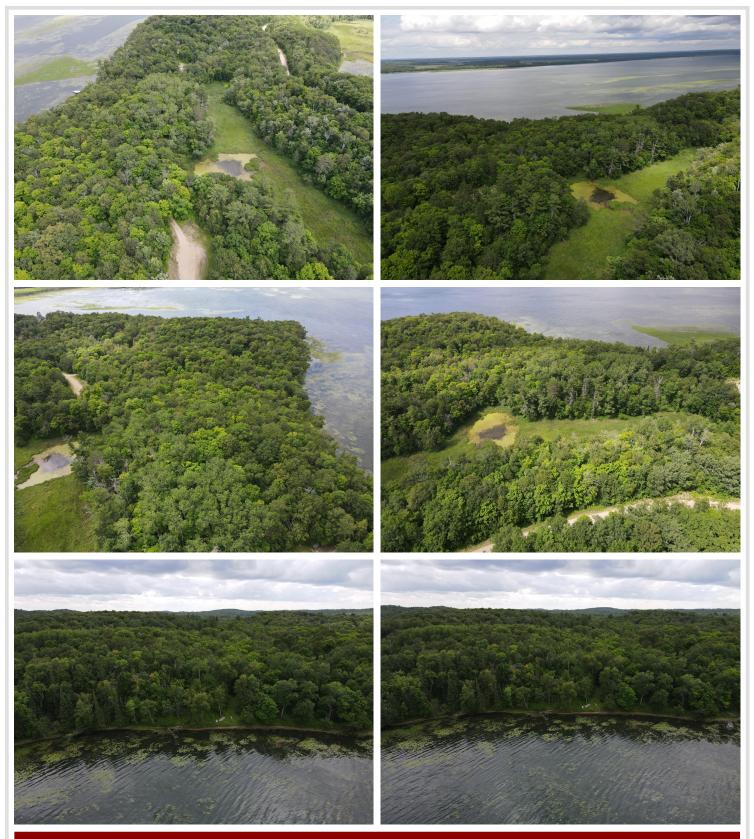

## **Description:**

7.4 acres on beautiful Shell Lake with about 320' of shoreline. This property is partially cleared, ready to be enjoyed as is or to build your lake shore home. It is a beautiful remote retreat with serenity. Shell Lake is located in Becker County between Shell Lake Resort and Campground and the Wilds Resort and Campground on Shell Lake. Seller has easement from neighbor on west border to access lake on that side.