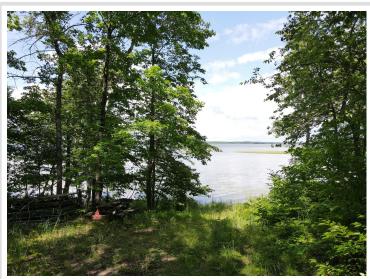

## **Description:**

7.4 acres on beautiful Shell Lake with about 320' of shoreline. This property is partially cleared, ready to be enjoyed as is or to build your lake shore home. It is a beautiful remote retreat with serenity. Shell Lake is located in Becker County between Shell Lake Resort and Campground and the Wilds Resort and Campground on Shell Lake. Seller has easement from neighbor on west border to access lake on that side.