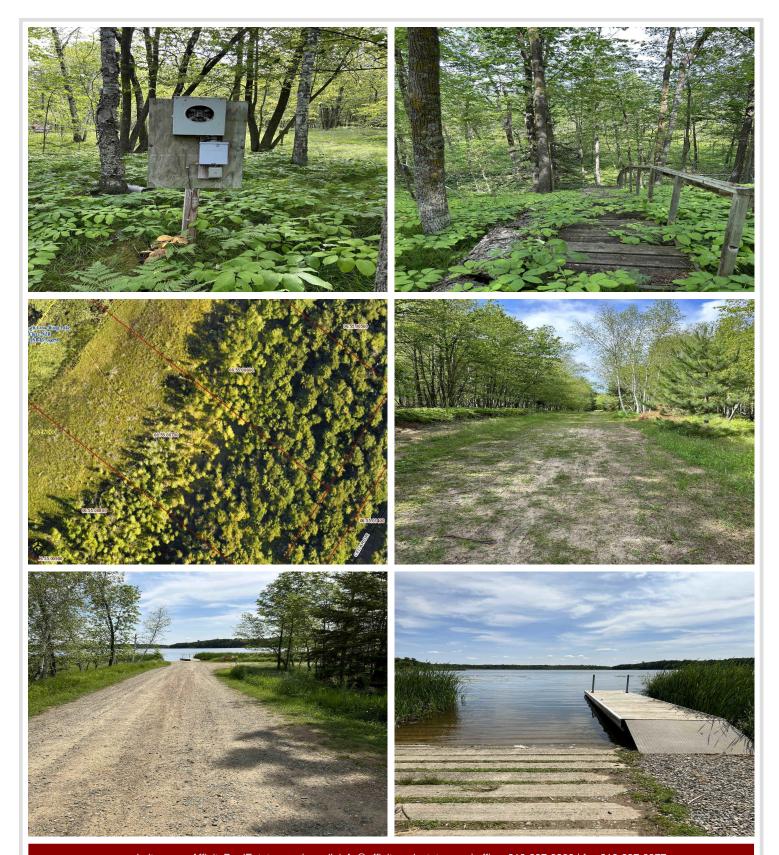

## **Description:**

2.7 acre Fourth Crow Wing lake lot. This lot is located right next to the public access to Fourth Crow Wing Lake and Third Crow Wing Lake for fishing and water sports. Close to downtown Nevis and the Heartland Trail.

## **Additional Details:**

Lot Acres 2.7

Lot Dimensions 203x517x200x480

School District 308
Taxes \$392
Taxes with Assessments \$392
Tax Year 2023

## **Driving Directions:**

From Hwys. 71/34 in Park Rapids. East on Hwy 34 to a right on 33 to a right on 13 to a left on 174th to a right on Chokecherry to a right on Cedar Drive.

Listed By: Coldwell Banker Crown Realtors