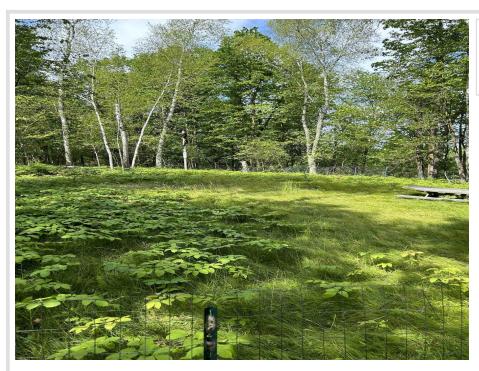

## **Description:**

2.7 acre Fourth Crow Wing lake lot. This lot is located right next to the public access to Fourth Crow Wing Lake and Third Crow Wing Lake for fishing and water sports. Close to downtown Nevis and the Heartland Trail.

## **Additional Details:**

Lot Acres 2.7

Lot Dimensions 203x517x200x480

School District 308
Taxes \$392
Taxes with Assessments \$392
Tax Year 2023