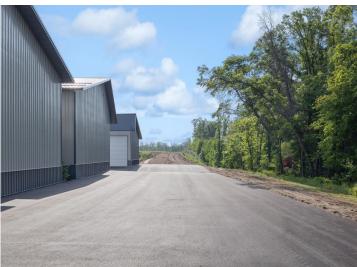

## **Description:**

New 24x42 storage building for sale with 14x14 overhead door in prime location central to the Brainerd Lakes Area. New owner of development with plans to tar roads and finish all buildings.

## **Additional Details:**

Year Built 2022 Lot Dimensions 24x42 School District 181 Taxes \$324 Taxes with Assessments \$324 Tax Year 2023