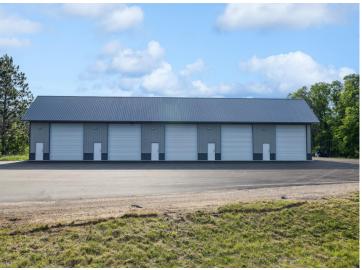

## **Description:**

New 24x42 storage building for sale with 14x14 overhead door in prime location central to the Brainerd Lakes Area. New owner of development with plans to tar roads and finish all buildings.

## **Additional Details:**

Year Built 2022 Lot Dimensions 24x42 School District 181 Taxes \$324 Taxes with Assessments \$324 Tax Year 2023