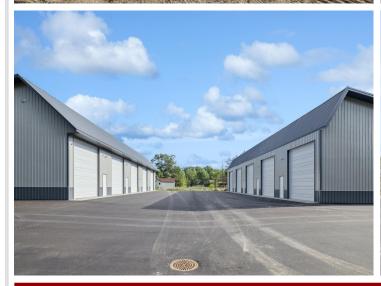

## **Description:**

New 24x42 storage building for sale with 14x14 overhead door in prime location central to the Brainerd Lakes Area. New owner of development with plans to tar roads and finish all buildings.

## **Additional Details:**

Year Built 2022 Lot Dimensions 24x42 School District 181 Taxes \$324 Taxes with Assessments \$324 Tax Year 2023