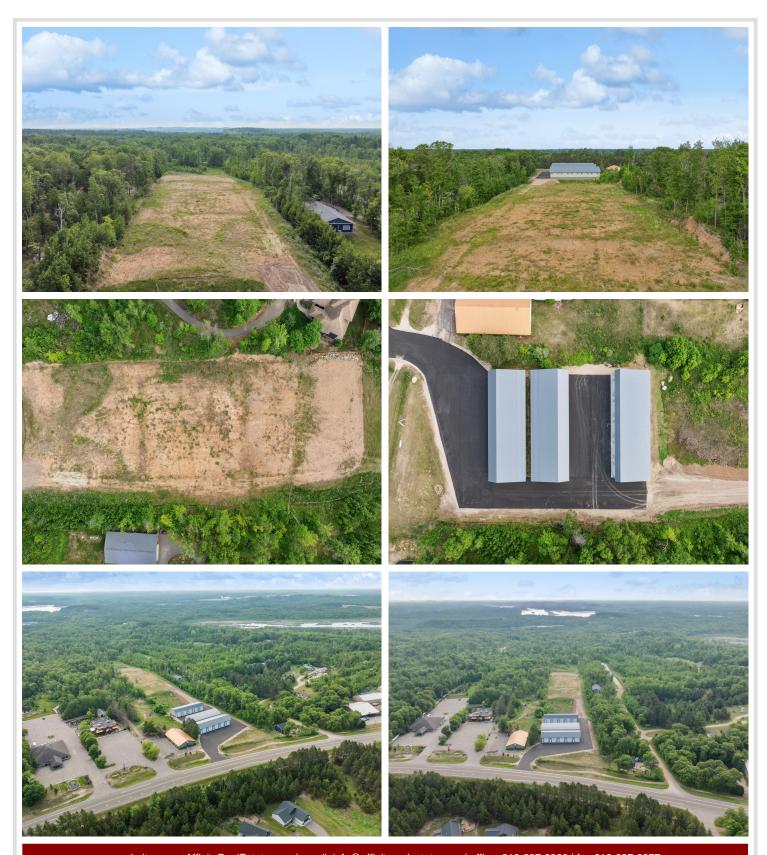

## **Description:**

New 24x42 storage building for sale with 14x14 overhead door in prime location central to the Brainerd Lakes Area. New owner of development with plans to tar roads and finish all buildings.

## **Additional Details:**

Year Built 2022 Lot Dimensions 24x42 School District 181 Taxes \$324 Taxes with Assessments \$324 Tax Year 2023

## **Driving Directions:**

From Brainerd, head N on County RD 3 toward Merrifield, property on right.

Listed By:

Northland Sotheby's International Realty

Affinity Real Estate Inc. participates in the Regional Multiple Listing Service of Minnesota, Inc Broker Reciprocity (sm) program, allowing us to display other broker's listings on our website. All properties are subject to prior sale, change or withdrawal.