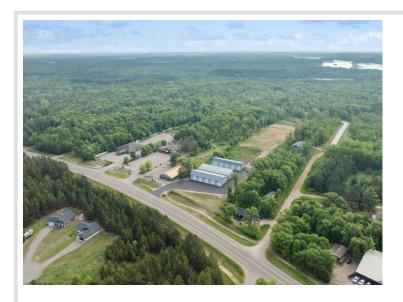

## **Description:**

New 24x42 storage building for sale with 14x14 overhead door in prime location central to the Brainerd Lakes Area. New owner of development with plans to tar roads and finish all buildings.

## **Driving Directions:**

From Brainerd, head N on County RD 3 toward Merrifield, property on right.

Listed By:

Northland Sotheby's International Realty

Affinity Real Estate Inc. participates in the Regional Multiple Listing Service of Minnesota, Inc Broker Reciprocity (sm) program, allowing us to display other broker's listings on our website. All properties are subject to prior sale, change or withdrawal.