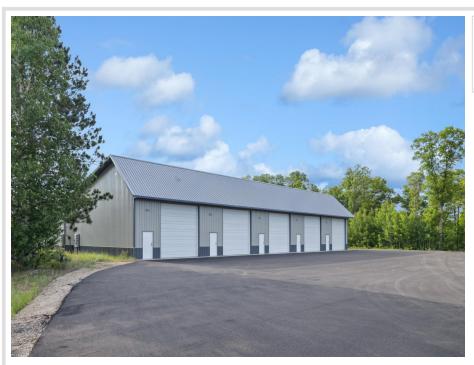

## **Description:**

New 24x42 storage building for sale with 14x14 overhead door in prime location central to the Brainerd Lakes Area. New owner of development with plans to tar roads and finish all buildings.

## **Additional Details:**

Year Built 2022 Lot Dimensions 24x42 School District 181 Taxes \$324 Taxes with Assessments \$324 Tax Year 2023