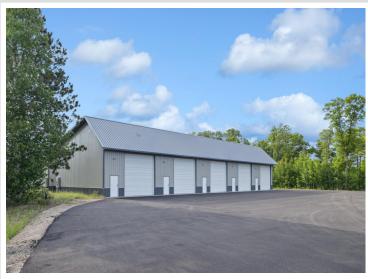

## **Description:**

New 24x42 storage building for sale with 14x14 overhead door in prime location central to the Brainerd Lakes Area. New owner of development with plans to tar roads and finish all buildings.

## **Additional Details:**

Year Built 2022 Lot Dimensions 24x42 School District 181 Taxes \$324 Taxes with Assessments \$324 Tax Year 2023