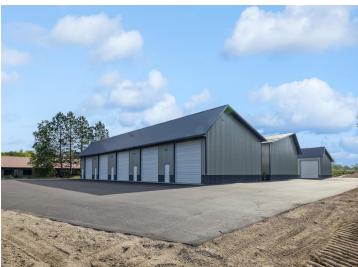

## **Description:**

New 24x42 storage building for sale with 14x14 overhead door in prime location central to the Brainerd Lakes Area. New owner of development with plans to tar roads and finish all buildings.

## **Additional Details:**

Year Built 2022 Lot Dimensions 24x42 School District 181 Taxes \$324 Taxes with Assessments \$324 Tax Year 2023