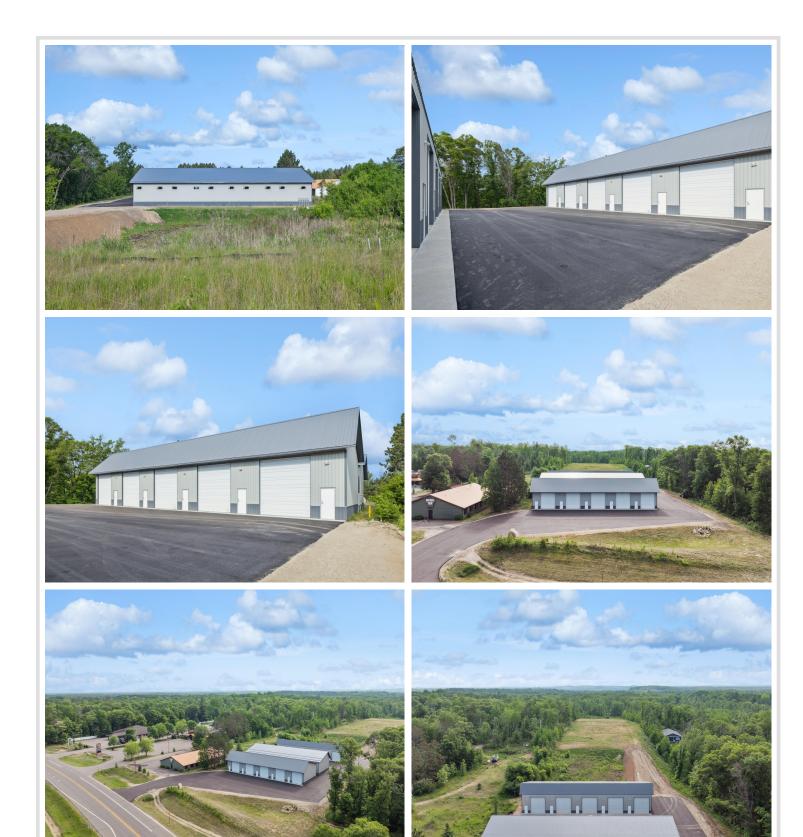

## **Description:**

New 24x42 storage building for sale with 14x14 overhead door in prime location central to the Brainerd Lakes Area. New owner of development with plans to tar roads and finish all buildings.

## **Additional Details:**

Year Built 2022 Lot Dimensions 24x42 School District 181 Taxes \$324 Taxes with Assessments \$324 Tax Year 2023

## **Driving Directions:**

From Brainerd, head N on County RD 3 toward Merrifield, property on right.

Listed By:

Northland Sotheby's International Realty

Affinity Real Estate Inc. participates in the Regional Multiple Listing Service of Minnesota, Inc Broker Reciprocity (sm) program, allowing us to display other broker's listings on our website. All properties are subject to prior sale, change or withdrawal.