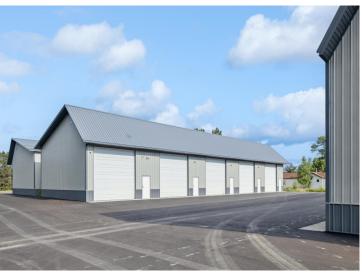

## **Description:**

New 24x42 storage building for sale with 14x14 overhead door in prime location central to the Brainerd Lakes Area. New owner of development with plans to tar roads and finish all buildings.

## **Additional Details:**

Year Built 2022 Lot Dimensions 24x42 School District 181 Taxes \$324 Taxes with Assessments \$324 Tax Year 2023