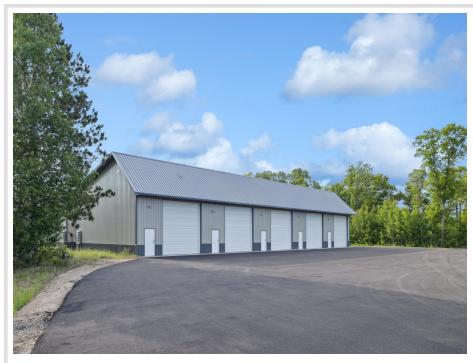

## **Description:**

New 24x42 storage building for sale with 14x14 overhead door in prime location central to the Brainerd Lakes Area. New owner of development with plans to tar roads and finish all buildings.