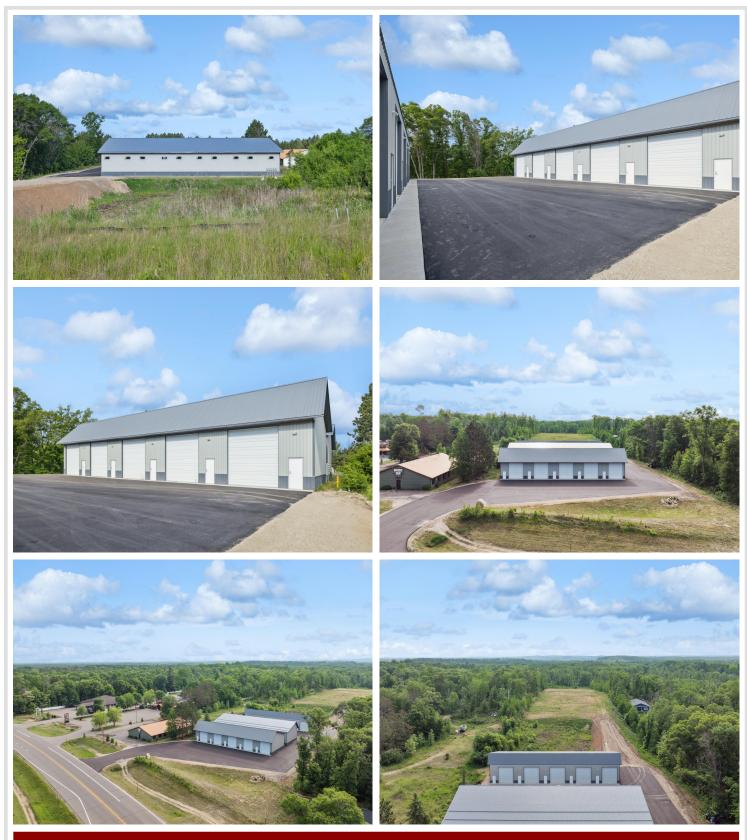

## **Description:**

New 24x42 storage building for sale with 14x14 overhead door in prime location central to the Brainerd Lakes Area. New owner of development with plans to tar roads and finish all buildings.