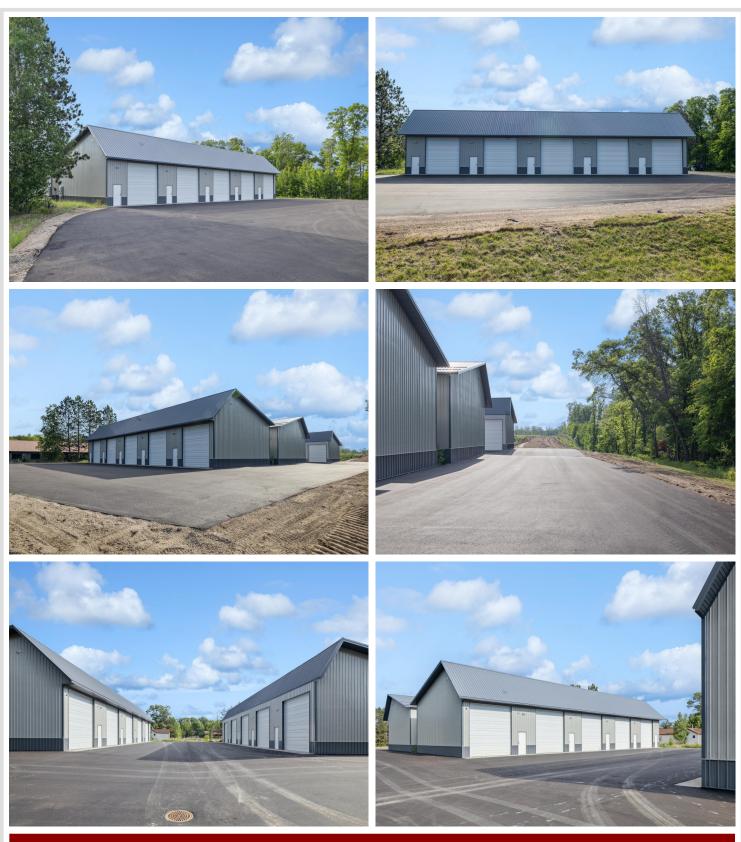

## **Description:**

New 24x42 storage building for sale with 14x14 overhead door in prime location central to the Brainerd Lakes Area. New owner of development with plans to tar roads and finish all buildings.