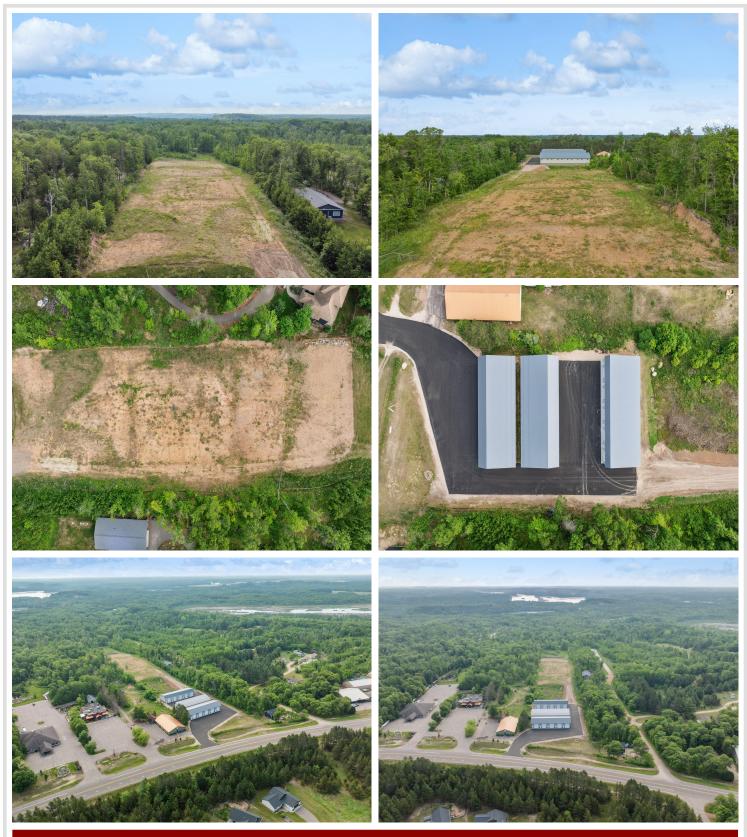

## **Description:**

New 24x42 storage building for sale with 14x14 overhead door in prime location central to the Brainerd Lakes Area. New owner of development with plans to tar roads and finish all buildings.

## **Driving Directions:**

From Brainerd, head N on County RD 3 toward Merrifield, property on right.

Listed By: Northland Sotheby's International Realty

Affinity Real Estate Inc. participates in the Regional Multiple Listing Service of Minnesota, Inc Broker Reciprocity (sm) program, allowing us to display other broker's listings on our website. All properties are subject to prior sale, change or withdrawal.