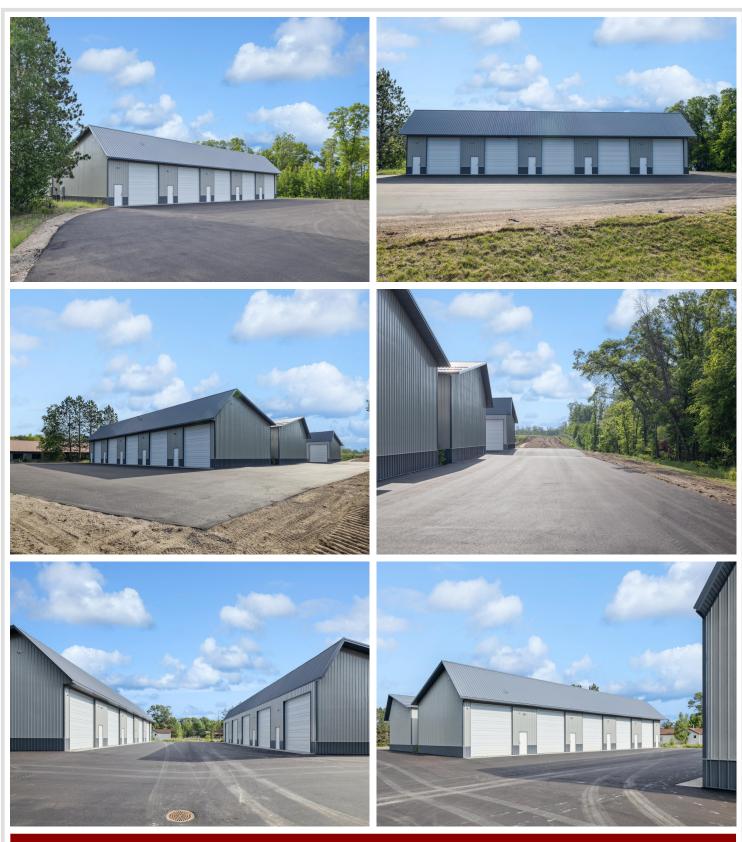

## **Description:**

New 24x42 storage building for sale with 14x14 overhead door in prime location central to the Brainerd Lakes Area. New owner of development with plans to tar roads and finish all buildings.