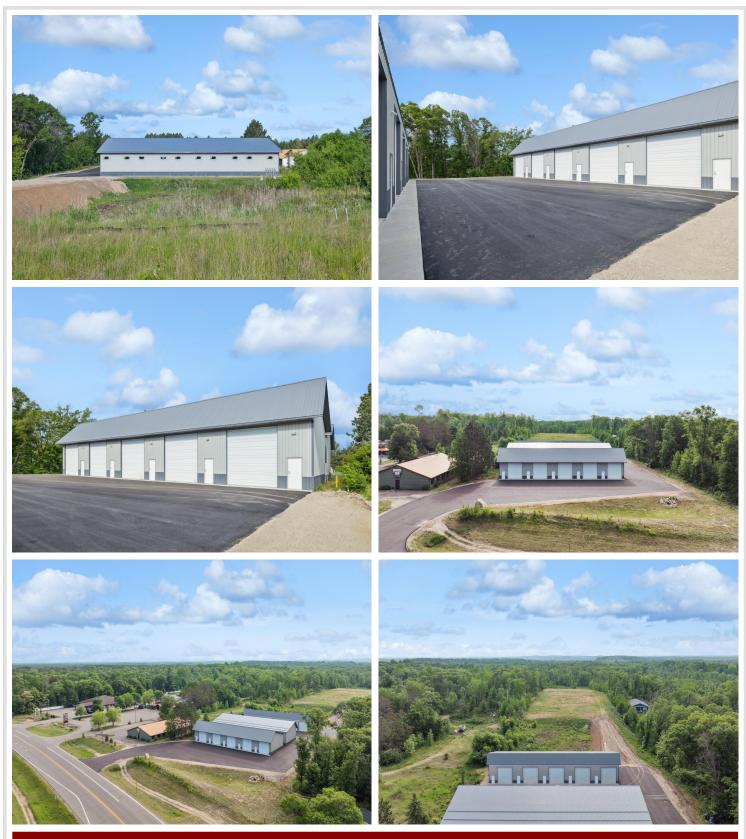

## **Description:**

New 24x42 storage building for sale with 14x14 overhead door in prime location central to the Brainerd Lakes Area. New owner of development with plans to tar roads and finish all buildings.

## **Driving Directions:**

From Brainerd, head N on County RD 3 toward Merrifield, property on right.

Listed By: Northland Sotheby's International Realty

Affinity Real Estate Inc. participates in the Regional Multiple Listing Service of Minnesota, Inc Broker Reciprocity (sm) program, allowing us to display other broker's listings on our website. All properties are subject to prior sale, change or withdrawal.