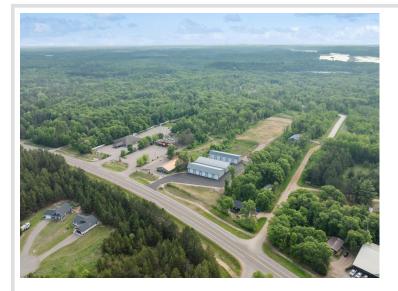

MLS 6401694 Commercial

\$69,900

Lot 14 Rock Ridge County Road 3 Brainerd MN 56401

Status: Active

## **Description:**

New 24x42 storage building for sale with 14x14 overhead door in prime location central to the Brainerd Lakes Area. New owner of development with plans to tar roads and finish all buildings.

## **Driving Directions:**

From Brainerd, head N on County RD 3 toward Merrifield, property on right.

Listed By: Northland Sotheby's International Realty

Affinity Real Estate Inc. participates in the Regional Multiple Listing Service of Minnesota, Inc Broker Reciprocity (sm) program, allowing us to display other broker's listings on our website. All properties are subject to prior sale, change or withdrawal.