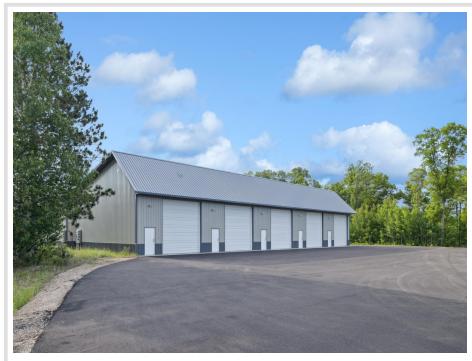

## **Description:**

New 24x42 storage building for sale with 14x14 overhead door in prime location central to the Brainerd Lakes Area. New owner of development with plans to tar roads and finish all buildings.