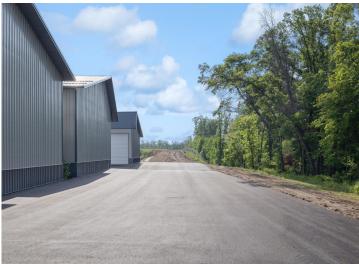

## **Description:**

New 24x42 storage building for sale with 14x14 overhead door in prime location central to the Brainerd Lakes Area. New owner of development with plans to tar roads and finish all buildings.

## **Driving Directions:**

From Brainerd, head N on County RD 3 toward Merrifield, property on right.

Listed By: Northland Sotheby's International Realty

Affinity Real Estate Inc. participates in the Regional Multiple Listing Service of Minnesota, Inc Broker Reciprocity (sm) program, allowing us to display other broker's listings on our website. All properties are subject to prior sale, change or withdrawal.