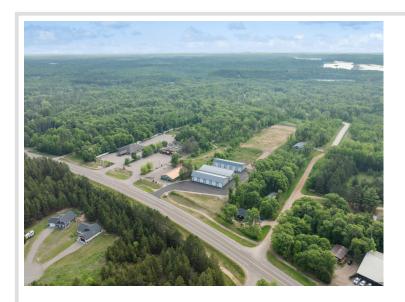

## **Description:**

New 24x42 storage building for sale with 14x14 overhead door in prime location central to the Brainerd Lakes Area. New owner of development with plans to tar roads and finish all buildings.

## **Driving Directions:**

From Brainerd, head N on County RD 3 toward Merrifield, property on right.

Listed By: Northland Sotheby's International Realty

Affinity Real Estate Inc. participates in the Regional Multiple Listing Service of Minnesota, Inc Broker Reciprocity (sm) program, allowing us to display other broker's listings on our website. All properties are subject to prior sale, change or withdrawal.