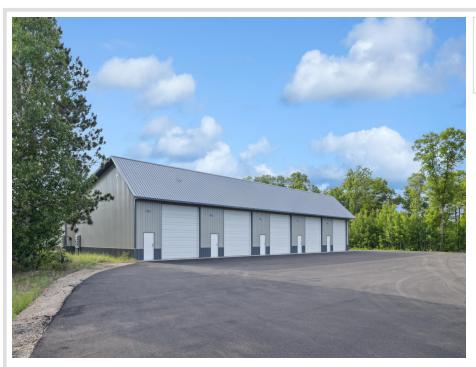

## **Description:**

New 24x42 storage building for sale with 14x14 overhead door in prime location central to the Brainerd Lakes Area. New owner of development with plans to tar roads and finish all buildings.