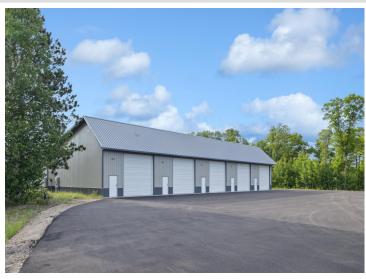

## **Description:**

New 24x42 storage building for sale with 14x14 overhead door in prime location central to the Brainerd Lakes Area. New owner of development with plans to tar roads and finish all buildings.