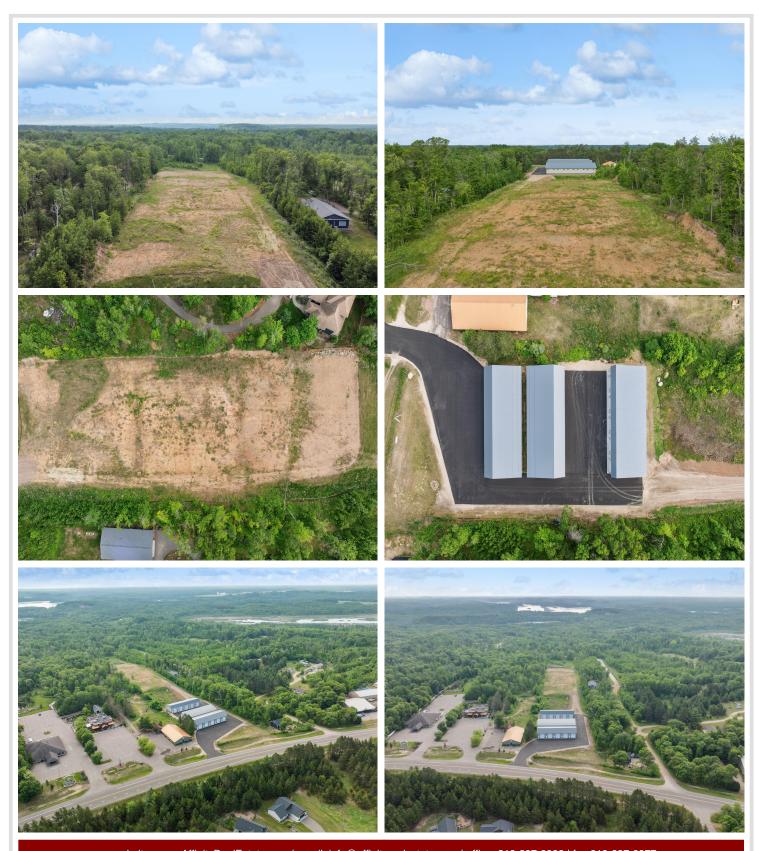

## **Description:**

New 24x42 storage building for sale with 14x14 overhead door in prime location central to the Brainerd Lakes Area. New owner of development with plans to tar roads and finish all buildings.

## **Additional Details:**

Year Built 2022
Lot Dimensions 24x42
School District 181
Taxes \$324
Taxes with Assessments \$324
Tax Year 2023

## **Driving Directions:**

From Brainerd, head N on County RD 3 toward Merrifield, property on right.

Listed By: Northland Sotheby's International Realty

Affinity Real Estate Inc. participates in the Regional Multiple Listing Service of Minnesota, Inc Broker Reciprocity (sm) program, allowing us to display other broker's listings on our website. All properties are subject to prior sale, change or withdrawal.