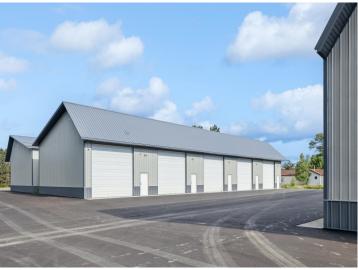

## **Description:**

New 24x42 storage building for sale with 14x14 overhead door in prime location central to the Brainerd Lakes Area. New owner of development with plans to tar roads and finish all buildings.