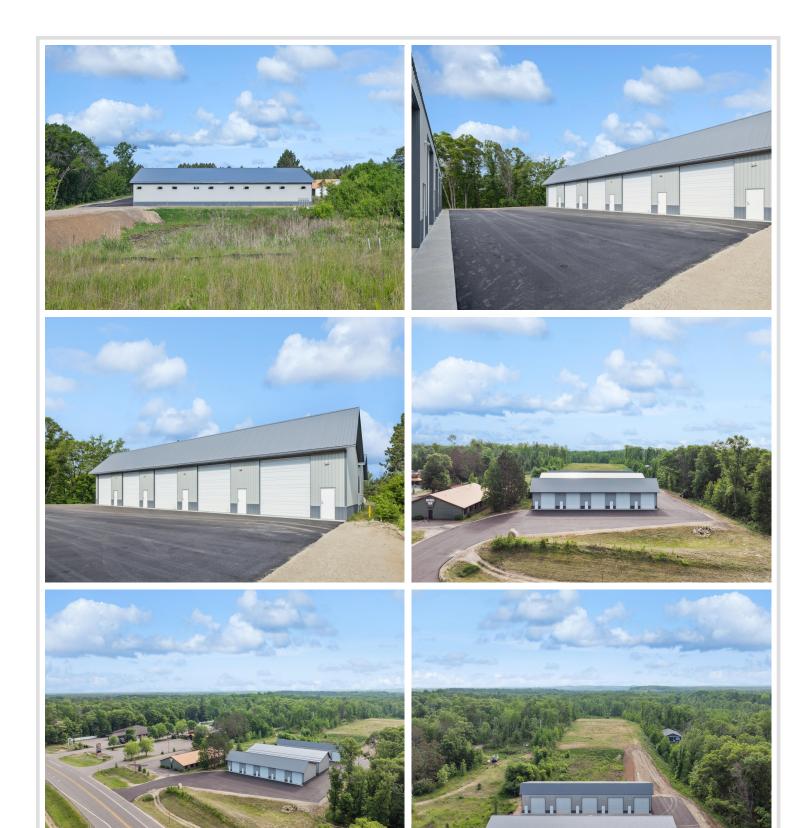

## **Description:**

New 24x42 storage building for sale with 14x14 overhead door in prime location central to the Brainerd Lakes Area. New owner of development with plans to tar roads and finish all buildings.

## **Driving Directions:**

From Brainerd, head N on County RD 3 toward Merrifield, property on right.

Listed By: Northland Sotheby's International Realty

Affinity Real Estate Inc. participates in the Regional Multiple Listing Service of Minnesota, Inc Broker Reciprocity (sm) program, allowing us to display other broker's listings on our website. All properties are subject to prior sale, change or withdrawal.