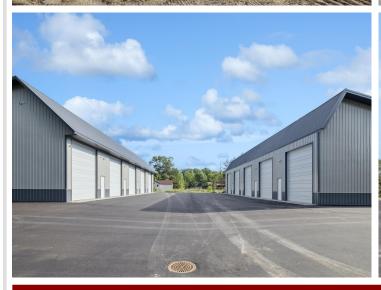

## **Description:**

New 24x42 storage building for sale with 14x14 overhead door in prime location central to the Brainerd Lakes Area. New owner of development with plans to tar roads and finish all buildings.