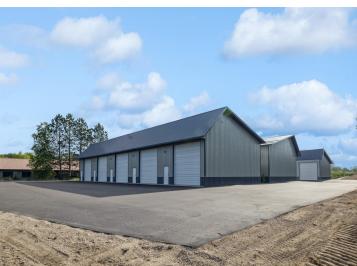

## **Description:**

New 24x42 storage building for sale with 14x14 overhead door in prime location central to the Brainerd Lakes Area. New owner of development with plans to tar roads and finish all buildings.