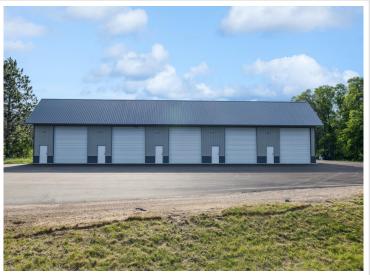

## **Description:**

New 24x42 storage building for sale with 14x14 overhead door in prime location central to the Brainerd Lakes Area. New owner of development with plans to tar roads and finish all buildings.