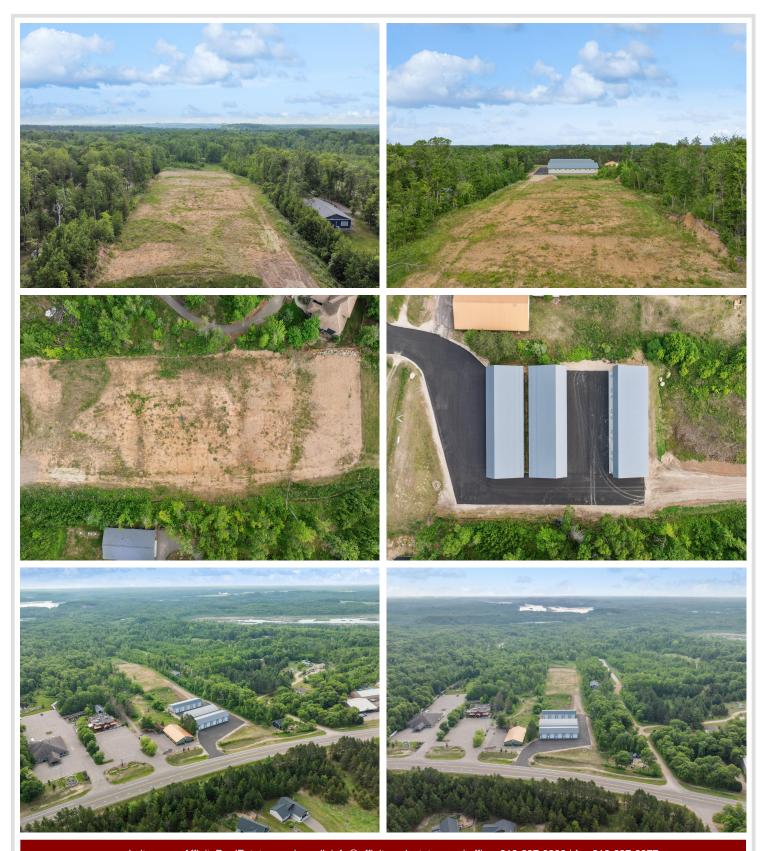

## **Description:**

New 24x42 storage building for sale with 14x14 overhead door in prime location central to the Brainerd Lakes Area. New owner of development with plans to tar roads and finish all buildings.

## **Additional Details:**

Year Built 2022
Lot Dimensions 24x42
School District 181
Taxes \$324
Taxes with Assessments \$324
Tax Year 2023

## **Driving Directions:**

From Brainerd, head N on County RD 3 toward Merrifield, property on right.

Listed By: Northland Sotheby's International Realty

Affinity Real Estate Inc. participates in the Regional Multiple Listing Service of Minnesota, Inc Broker Reciprocity (sm) program, allowing us to display other broker's listings on our website. All properties are subject to prior sale, change or withdrawal.