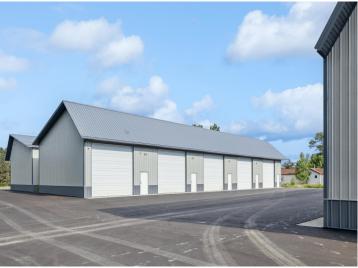

## **Description:**

New 24x42 storage building for sale with 14x14 overhead door in prime location central to the Brainerd Lakes Area. New owner of development with plans to tar roads and finish all buildings.