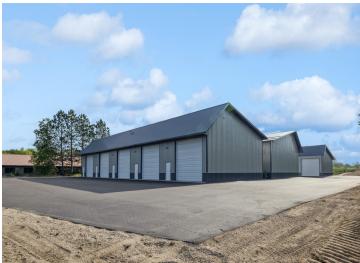

## **Description:**

New 24x42 storage building for sale with 14x14 overhead door in prime location central to the Brainerd Lakes Area. New owner of development with plans to tar roads and finish all buildings.

## **Additional Details:**

Year Built 2022
Lot Dimensions 24x42
School District 181
Taxes \$324
Taxes with Assessments \$324
Tax Year 2023