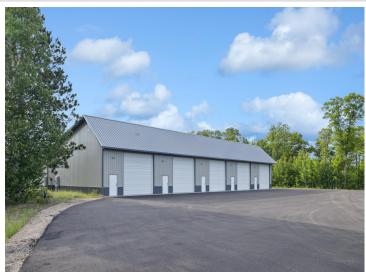

## **Description:**

New 24x42 storage building for sale with 14x14 overhead door in prime location central to the Brainerd Lakes Area. New owner of development with plans to tar roads and finish all buildings.

## **Additional Details:**

Year Built 2022
Lot Dimensions 24x42
School District 181
Taxes \$324
Taxes with Assessments \$324
Tax Year 2023