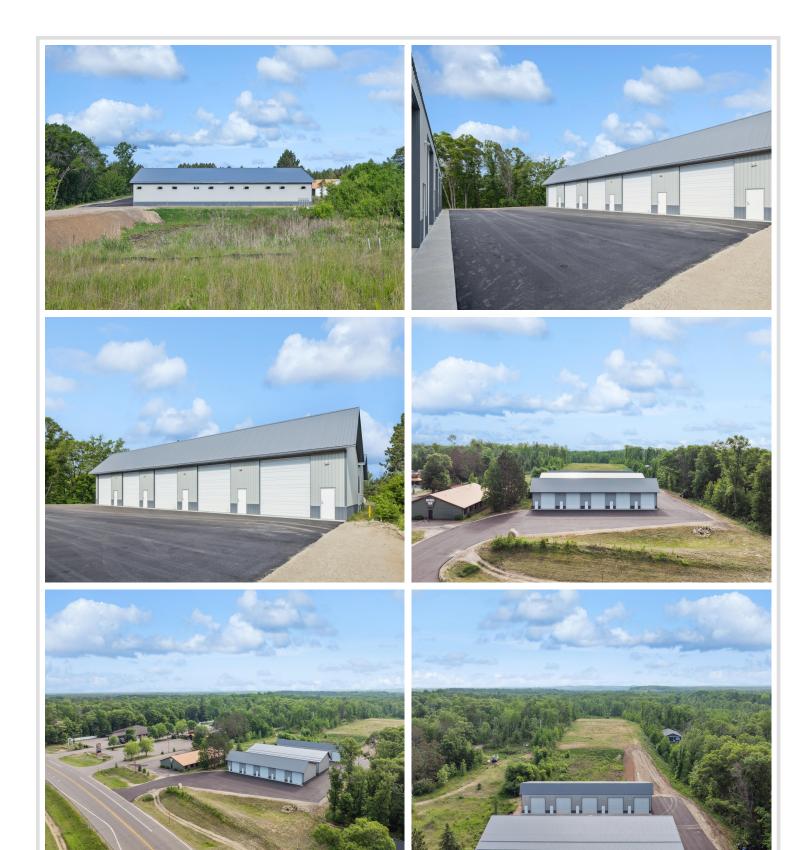

## **Description:**

New 24x42 storage building for sale with 14x14 overhead door in prime location central to the Brainerd Lakes Area. New owner of development with plans to tar roads and finish all buildings.

## **Driving Directions:**

From Brainerd, head N on County RD 3 toward Merrifield, property on right.

Listed By: Northland Sotheby's International Realty

Affinity Real Estate Inc. participates in the Regional Multiple Listing Service of Minnesota, Inc Broker Reciprocity (sm) program, allowing us to display other broker's listings on our website. All properties are subject to prior sale, change or withdrawal.