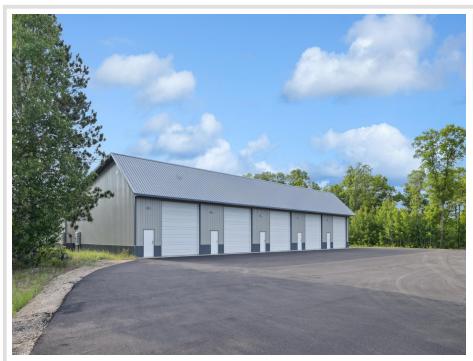

## **Description:**

New 24x42 storage building for sale with 14x14 overhead door in prime location central to the Brainerd Lakes Area. New owner of development with plans to tar roads and finish all buildings.

## **Additional Details:**

Year Built 2022
Lot Dimensions 24x42
School District 181
Taxes \$324
Taxes with Assessments \$324
Tax Year 2023