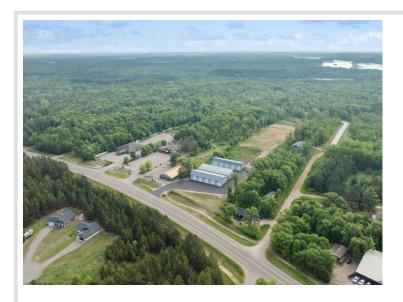

## **Description:**

New 24x42 storage building for sale with 14x14 overhead door in prime location central to the Brainerd Lakes Area. New owner of development with plans to tar roads and finish all buildings.

## **Driving Directions:**

From Brainerd, head N on County RD 3 toward Merrifield, property on right.

Listed By: Northland Sotheby's International Realty

Affinity Real Estate Inc. participates in the Regional Multiple Listing Service of Minnesota, Inc Broker Reciprocity (sm) program, allowing us to display other broker's listings on our website. All properties are subject to prior sale, change or withdrawal.