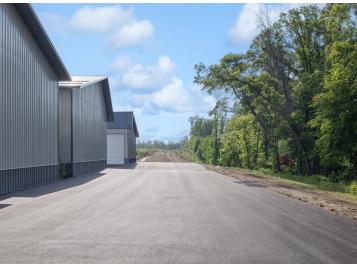

## **Description:**

New 24x42 storage building for sale with 14x14 overhead door in prime location central to the Brainerd Lakes Area. New owner of development with plans to tar roads and finish all buildings.

## **Driving Directions:**

From Brainerd, head N on County RD 3 toward Merrifield, property on right.

Listed By: Northland Sotheby's International Realty

Affinity Real Estate Inc. participates in the Regional Multiple Listing Service of Minnesota, Inc Broker Reciprocity (sm) program, allowing us to display other broker's listings on our website. All properties are subject to prior sale, change or withdrawal.