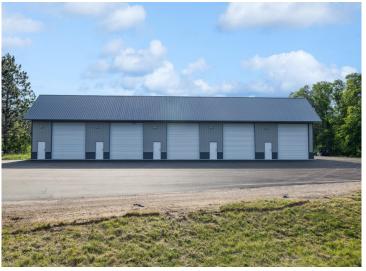

## **Description:**

New 24x42 storage building for sale with 14x14 overhead door in prime location central to the Brainerd Lakes Area. New owner of development with plans to tar roads and finish all buildings.

## **Additional Details:**

Year Built 2022
Lot Dimensions 24x42
School District 181
Taxes \$324
Taxes with Assessments \$324
Tax Year 2023