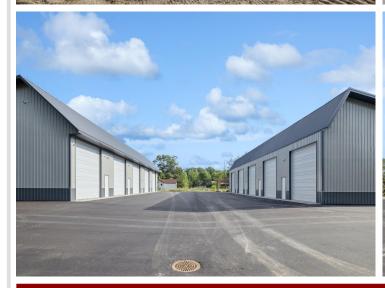

## **Description:**

New 24x42 storage building for sale with 14x14 overhead door in prime location central to the Brainerd Lakes Area. New owner of development with plans to tar roads and finish all buildings.