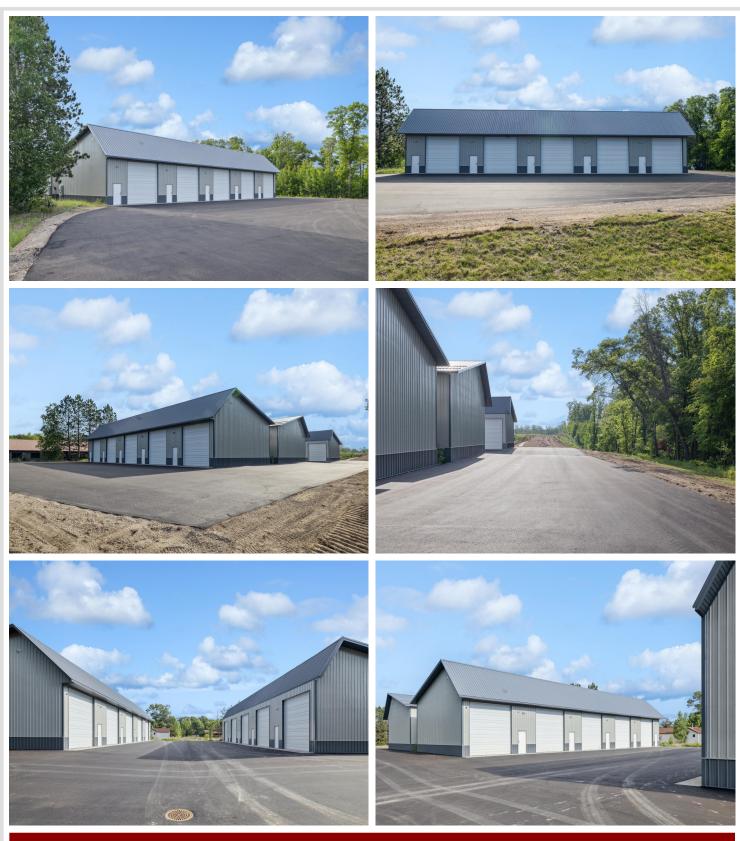

## **Description:**

New 24x42 storage building for sale with 14x14 overhead door in prime location central to the Brainerd Lakes Area. New owner of development with plans to tar roads and finish all buildings.

## Additional Details:

| Year Built             | 2022  |
|------------------------|-------|
| Lot Dimensions         | 24x42 |
| School District        | 181   |
| Taxes                  | \$324 |
| Taxes with Assessments | \$324 |
| Tax Year               | 2023  |