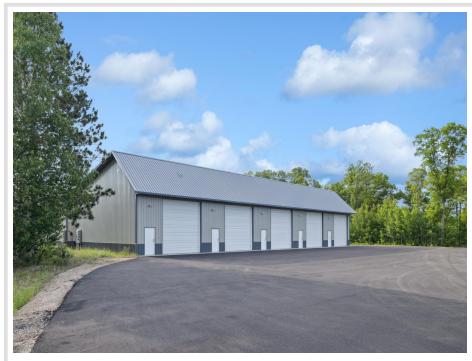

## **Description:**

New 24x42 storage building for sale with 14x14 overhead door in prime location central to the Brainerd Lakes Area. New owner of development with plans to tar roads and finish all buildings.

## Additional Details:

| Year Built             | 2022  |
|------------------------|-------|
| Lot Dimensions         | 24x42 |
| School District        | 181   |
| Taxes                  | \$324 |
| Taxes with Assessments | \$324 |
| Tax Year               | 2023  |