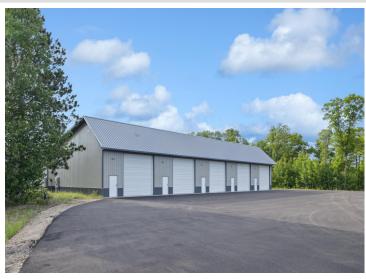

## **Description:**

New 24x42 storage building for sale with 14x14 overhead door in prime location central to the Brainerd Lakes Area. New owner of development with plans to tar roads and finish all buildings.

## **Additional Details:**

Year Built 2022
Lot Dimensions 24x42
School District 181
Taxes \$324
Taxes with Assessments \$324
Tax Year 2023