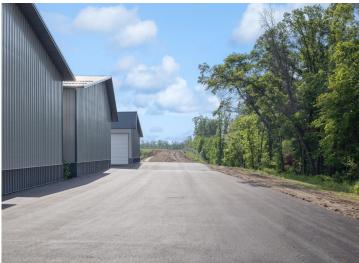

## **Description:**

New 24x42 storage building for sale with 14x14 overhead door in prime location central to the Brainerd Lakes Area. New owner of development with plans to tar roads and finish all buildings.

## **Driving Directions:**

From Brainerd, head N on County RD 3 toward Merrifield, property on right.

Listed By: Northland Sotheby's International Realty

Affinity Real Estate Inc. participates in the Regional Multiple Listing Service of Minnesota, Inc Broker Reciprocity (sm) program, allowing us to display other broker's listings on our website. All properties are subject to prior sale, change or withdrawal.