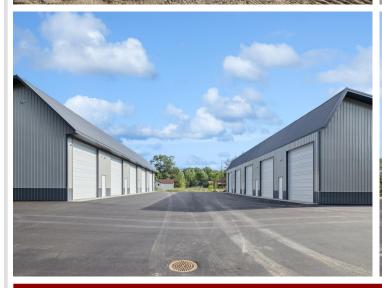

## **Description:**

New 24x42 storage building for sale with 14x14 overhead door in prime location central to the Brainerd Lakes Area. New owner of development with plans to tar roads and finish all buildings.