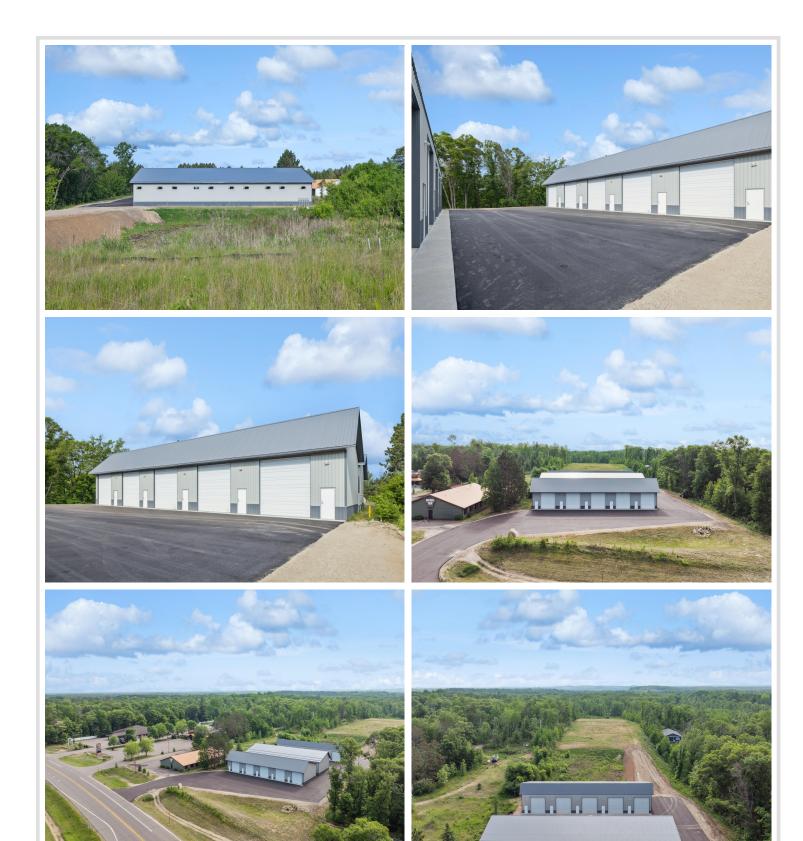

## **Description:**

New 24x42 storage building for sale with 14x14 overhead door in prime location central to the Brainerd Lakes Area. New owner of development with plans to tar roads and finish all buildings.

## **Driving Directions:**

From Brainerd, head N on County RD 3 toward Merrifield, property on right.

Listed By: Northland Sotheby's International Realty

Affinity Real Estate Inc. participates in the Regional Multiple Listing Service of Minnesota, Inc Broker Reciprocity (sm) program, allowing us to display other broker's listings on our website. All properties are subject to prior sale, change or withdrawal.