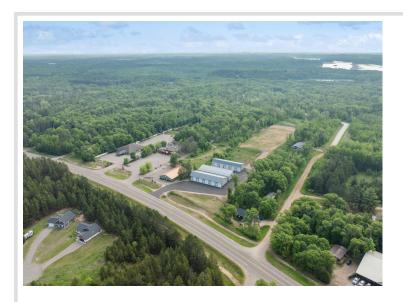

## **Description:**

New 24x42 storage building for sale with 14x14 overhead door in prime location central to the Brainerd Lakes Area. New owner of development with plans to tar roads and finish all buildings.

## **Driving Directions:**

From Brainerd, head N on County RD 3 toward Merrifield, property on right.

Listed By: Northland Sotheby's International Realty

Affinity Real Estate Inc. participates in the Regional Multiple Listing Service of Minnesota, Inc Broker Reciprocity (sm) program, allowing us to display other broker's listings on our website. All properties are subject to prior sale, change or withdrawal.