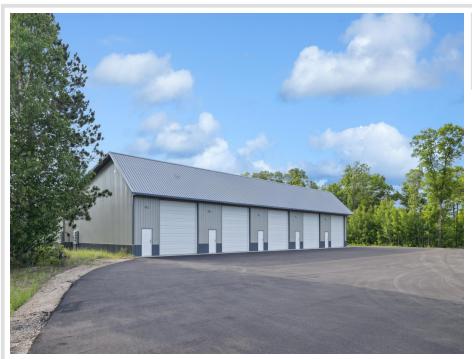

## **Description:**

New 24x42 storage building for sale with 14x14 overhead door in prime location central to the Brainerd Lakes Area. New owner of development with plans to tar roads and finish all buildings.

## **Additional Details:**

Year Built 2022
Lot Dimensions 24x42
School District 181
Taxes \$324
Taxes with Assessments \$324
Tax Year 2023