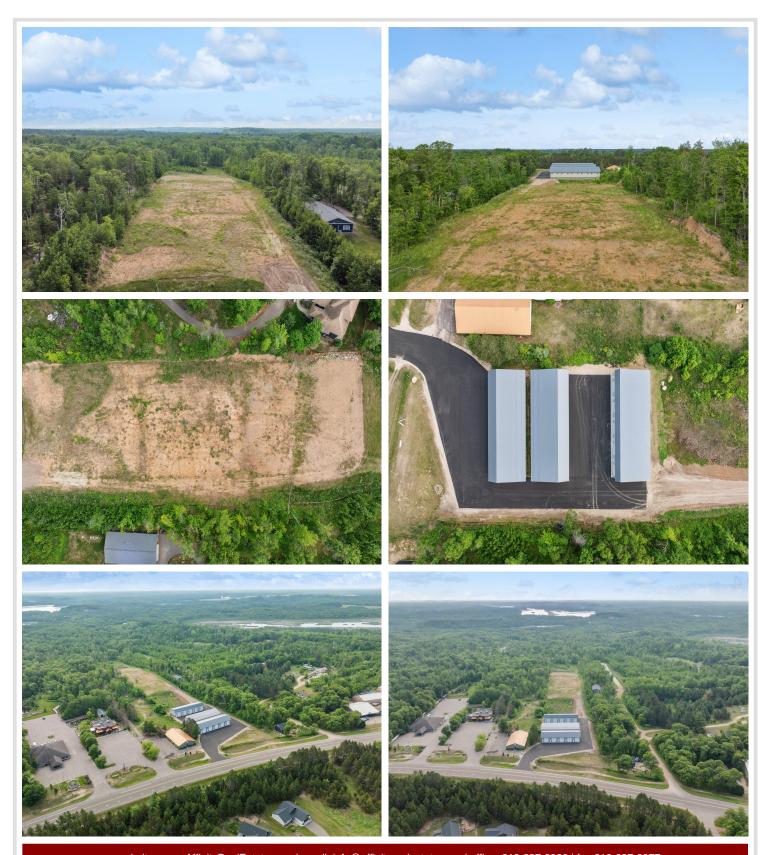

## **Description:**

New 24x42 storage building for sale with 14x14 overhead door in prime location central to the Brainerd Lakes Area. New owner of development with plans to tar roads and finish all buildings.

## **Additional Details:**

Year Built 2022
Lot Dimensions 24x42
School District 181
Taxes \$324
Taxes with Assessments \$324
Tax Year 2023

## **Driving Directions:**

From Brainerd, head N on County RD 3 toward Merrifield, property on right.

Listed By: Northland Sotheby's International Realty

Affinity Real Estate Inc. participates in the Regional Multiple Listing Service of Minnesota, Inc Broker Reciprocity (sm) program, allowing us to display other broker's listings on our website. All properties are subject to prior sale, change or withdrawal.