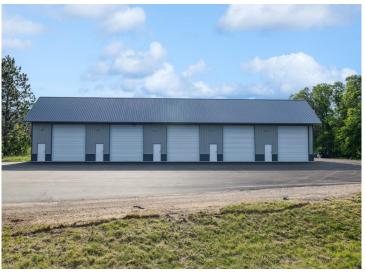

## **Description:**

New 24x42 storage building for sale with 14x14 overhead door in prime location central to the Brainerd Lakes Area. New owner of development with plans to tar roads and finish all buildings.

## **Additional Details:**

Year Built 2022
Lot Dimensions 24x42
School District 181
Taxes \$324
Taxes with Assessments \$324
Tax Year 2023