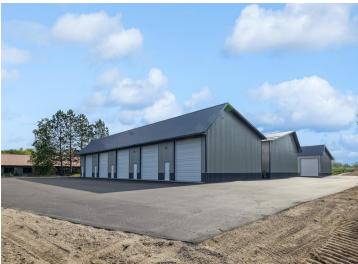

## **Description:**

New 24x42 storage building for sale with 14x14 overhead door in prime location central to the Brainerd Lakes Area. New owner of development with plans to tar roads and finish all buildings.

## **Additional Details:**

Year Built 2022
Lot Dimensions 24x42
School District 181
Taxes \$324
Taxes with Assessments \$324
Tax Year 2023