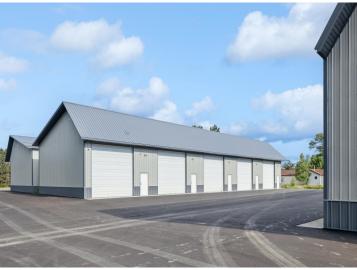

## **Description:**

New 24x42 storage building for sale with 14x14 overhead door in prime location central to the Brainerd Lakes Area. New owner of development with plans to tar roads and finish all buildings.