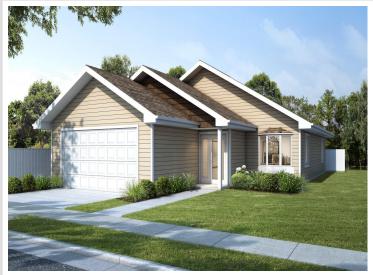

## **Description:**

One level living with an open floor plan. Enjoy this new 2bd, 1ba home in Bemidji's newer development, Mountain View Community. The home has vaulted ceilings, nice sized kitchen with an island, and a attached heated double garage with a concrete driveway. Mountain View is connected to natural gas, city water and sewer. Just outside your door you will find the true meaning of community so make the move to Bemidji where you will have access to music, arts, sports, theaters, parks, fishing, skating, skiing, hiking and biking. This is a newer development, so you have the opportunity to choose another lot and have another home built. NOTE: This home is not yet built. Call for more information and a tour today!

## **Additional Details:**

Year Built 2023 Lot Acres 0.23

Lot Dimensions 87x119x119x84

Garage Stalls 2
School District 31
Taxes \$222
Taxes with Assessments \$222
Tax Year 2023

## Additional Features:

Basement: None Fuel: Natural Gas Garage: 2 Heat: Forced Air Sewer: City Sewer - In Street Water: City Water - In Street Air Conditioning: Central Air