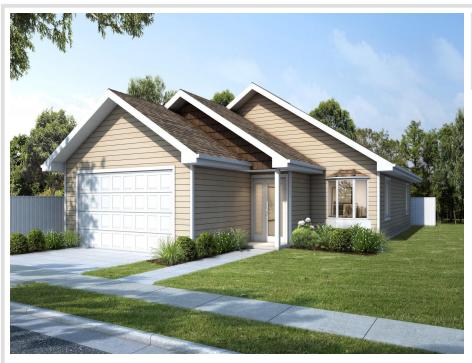

## **Description:**

One level living with an open floor plan. Enjoy this new 2bd, 1ba home in Bemidji's newer development, Mountain View Community. The home has vaulted ceilings, nice sized kitchen with an island, and a attached heated double garage with a concrete driveway. Mountain View is connected to natural gas, city water and sewer. Just outside your door you will find the true meaning of community so make the move to Bemidji where you will have access to music, arts, sports, theaters, parks, fishing, skating, skiing, hiking and biking. This is a newer development, so you have the opportunity to choose another lot and have another home built. NOTE: This home is not yet built. Call for more information and a tour today!

## **Additional Details:**

Year Built 2023 Lot Acres 0.23

Lot Dimensions 87x119x119x84

Garage Stalls 2
School District 31
Taxes \$222
Taxes with Assessments \$222
Tax Year 2023

## Additional Features:

Basement: None Fuel: Natural Gas Garage: 2 Heat: Forced Air Sewer: City Sewer - In Street Water: City Water - In Street Air Conditioning: Central Air