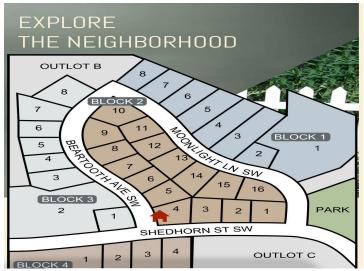

## **Driving Directions:**

South on Washington Ave S to Shedhorn St SW. Right on Shedhorn St SW. Lot on the right

Listed By:

Better Homes and Gardens Real Estate First Choi

Affinity Real Estate Inc. participates in the Regional Multiple Listing Service of Minnesota, Inc Broker Reciprocity (sm) program, allowing us to display other broker's listings on our website. All properties are subject to prior sale, change or withdrawal.