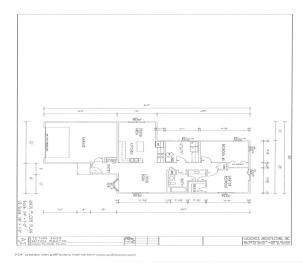

## **Description:**

One level living with an open floor plan. Enjoy this new 2bd, 1ba home in Bemidji's newer development, Mountain View Community. The home has vaulted ceilings, nice sized kitchen with an island, and a attached heated double garage with a concrete driveway. Mountain View is connected to natural gas, city water and sewer. Just outside your door you will find the true meaning of community so make the move to Bemidji where you will have access to music, arts, sports, theaters, parks, fishing, skating, skiing, hiking and biking. This is a newer development, so you have the opportunity to choose another lot and have another home built. NOTE: This home is not yet built. Call for more information and a tour today!

## **Additional Details:**

Year Built 2023 Lot Acres 0.23

Lot Dimensions 87x119x119x84

Garage Stalls 2
School District 31
Taxes \$222
Taxes with Assessments \$222
Tax Year 2023

## Additional Features:

Basement: None Fuel: Natural Gas Garage: 2 Heat: Forced Air Sewer: City Sewer - In Street Water: City Water - In Street Air Conditioning: Central Air