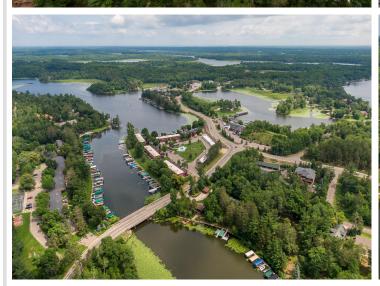

## **Description:**

Life on the channel with everything at your fingertips awaits at Bar Harbor Townhomes in Lake Shore. This sleek, clean home radiates a positive lake-life vibe. Of course, it includes a channel slip, which provides quick access to Lake Margaret, Gull Lake and the entire lake chain. Swim in the private pool if the lake water gets too cold, or enjoy a sit on the rooftop balcony. An attached garage, separate storage garage and enclosed entry means plenty of space for cars, bikes and boating accessories. Centrally located in the land of lake activities, this home is literally across the road from the finest lakeside dining, and a plethora of other lakeside restaurants hug this corridor.