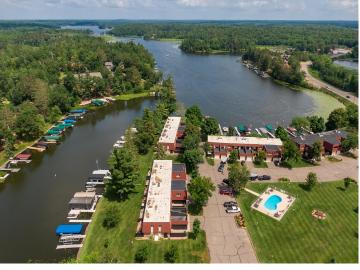

## **Description:**

Life on the channel with everything at your fingertips awaits at Bar Harbor Townhomes in Lake Shore. This sleek, clean home radiates a positive lake-life vibe. Of course, it includes a channel slip, which provides quick access to Lake Margaret, Gull Lake and the entire lake chain. Swim in the private pool if the lake water gets too cold, or enjoy a sit on the rooftop balcony. An attached garage, separate storage garage and enclosed entry means plenty of space for cars, bikes and boating accessories. Centrally located in the land of lake activities, this home is literally across the road from the finest lakeside dining, and a plethora of other lakeside restaurants hug this corridor.