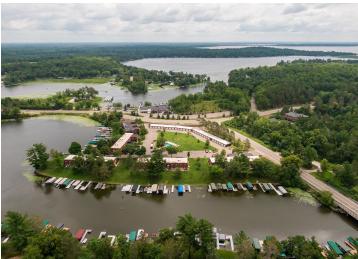

## **Description:**

Life on the channel with everything at your fingertips awaits at Bar Harbor Townhomes in Lake Shore. This sleek, clean home radiates a positive lake-life vibe. Of course, it includes a channel slip, which provides quick access to Lake Margaret, Gull Lake and the entire lake chain. Swim in the private pool if the lake water gets too cold, or enjoy a sit on the rooftop balcony. An attached garage, separate storage garage and enclosed entry means plenty of space for cars, bikes and boating accessories. Centrally located in the land of lake activities, this home is literally across the road from the finest lakeside dining, and a plethora of other lakeside restaurants hug this corridor.