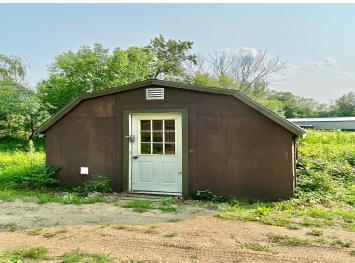

### **Description:**

Here is your chance to own this 3 bedroom 2 bath year round home. This gem sets on 66ff of prime lakeshore on Big Floyd Lake. Just a few steps brings you to the hard bottom lakeshore. Bunk house/boat house is a treasure these days and this property has it. Storage is plentiful with the two stall detached garage along with a 2+ acre backlot. Backlot holds additional garage along with 2 other sheds, all set up with electricity. Get ready as this will not last long! Property being sold "as is where is"