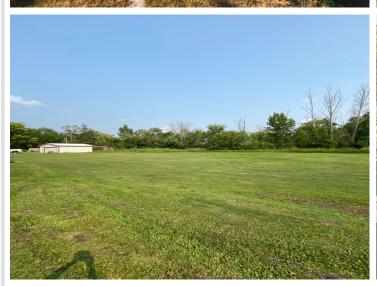

### **Description:**

Here is your chance to own this 3 bedroom 2 bath year round home. This gem sets on 66ff of prime lakeshore on Big Floyd Lake. Just a few steps brings you to the hard bottom lakeshore. Bunk house/boat house is a treasure these days and this property has it. Storage is plentiful with the two stall detached garage along with a 2+ acre backlot. Backlot holds additional garage along with 2 other sheds, all set up with electricity. Get ready as this will not last long! Property being sold "as is where is"

## **Additional Details:**

Year Built 1920 Lot Acres 2.5

Lot Dimensions 66 x 150

Garage Stalls 2
School District 22
Taxes \$3,259
Taxes with Assessments \$3,404
Tax Year 2023