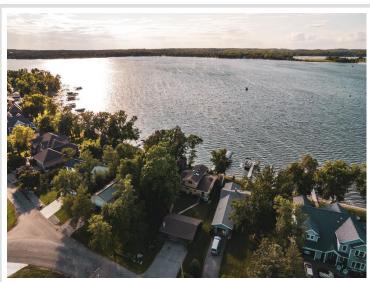

### **Description:**

Here is your chance to own this 3 bedroom 2 bath year round home. This gem sets on 66ff of prime lakeshore on Big Floyd Lake. Just a few steps brings you to the hard bottom lakeshore. Bunk house/boat house is a treasure these days and this property has it. Storage is plentiful with the two stall detached garage along with a 2+ acre backlot. Backlot holds additional garage along with 2 other sheds, all set up with electricity. Get ready as this will not last long! Property being sold "as is where is"

## **Additional Details:**

Year Built 1920 Lot Acres 2.5

Lot Dimensions 66 x 150

Garage Stalls 2
School District 22
Taxes \$3,259
Taxes with Assessments \$3,404
Tax Year 2023