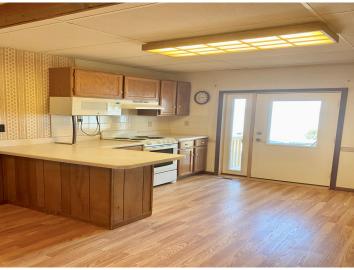

### **Description:**

Here is your chance to own this 3 bedroom 2 bath year round home. This gem sets on 66ff of prime lakeshore on Big Floyd Lake. Just a few steps brings you to the hard bottom lakeshore. Bunk house/boat house is a treasure these days and this property has it. Storage is plentiful with the two stall detached garage along with a 2+ acre backlot. Backlot holds additional garage along with 2 other sheds, all set up with electricity. Get ready as this will not last long! Property being sold "as is where is"

## **Additional Details:**

Year Built 1920 Lot Acres 2.5

Lot Dimensions 66 x 150

Garage Stalls 2
School District 22
Taxes \$3,259
Taxes with Assessments \$3,404
Tax Year 2023