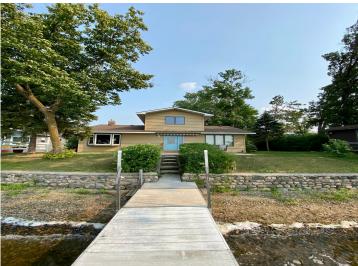

### **Description:**

Here is your chance to own this 3 bedroom 2 bath year round home. This gem sets on 66ff of prime lakeshore on Big Floyd Lake. Just a few steps brings you to the hard bottom lakeshore. Bunk house/boat house is a treasure these days and this property has it. Storage is plentiful with the two stall detached garage along with a 2+ acre backlot. Backlot holds additional garage along with 2 other sheds, all set up with electricity. Get ready as this will not last long! Property being sold "as is where is"