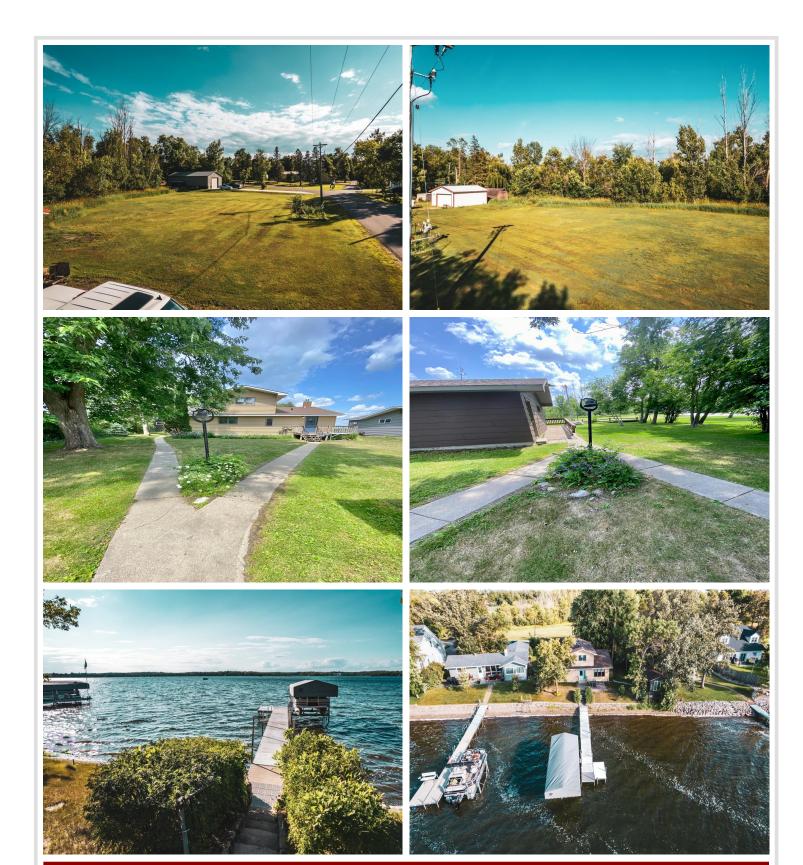

### **Description:**

Here is your chance to own this 3 bedroom 2 bath year round home. This gem sets on 66ff of prime lakeshore on Big Floyd Lake. Just a few steps brings you to the hard bottom lakeshore. Bunk house/boat house is a treasure these days and this property has it. Storage is plentiful with the two stall detached garage along with a 2+ acre backlot. Backlot holds additional garage along with 2 other sheds, all set up with electricity. Get ready as this will not last long! Property being sold "as is where is"

## **Additional Details:**

Year Built 1920 Lot Acres 2.5

Lot Dimensions 66 x 150

Garage Stalls 2
School District 22
Taxes \$3,259
Taxes with Assessments \$3,404
Tax Year 2023