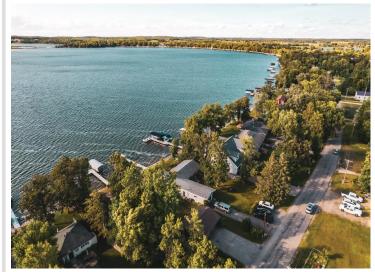

### **Description:**

Here is your chance to own this 3 bedroom 2 bath year round home. This gem sets on 66ff of prime lakeshore on Big Floyd Lake. Just a few steps brings you to the hard bottom lakeshore. Bunk house/boat house is a treasure these days and this property has it. Storage is plentiful with the two stall detached garage along with a 2+ acre backlot. Backlot holds additional garage along with 2 other sheds, all set up with electricity. Get ready as this will not last long! Property being sold "as is where is"

## **Additional Details:**

Year Built 1920 Lot Acres 2.5

Lot Dimensions 66 x 150

Garage Stalls 2
School District 22
Taxes \$3,259
Taxes with Assessments \$3,404
Tax Year 2023