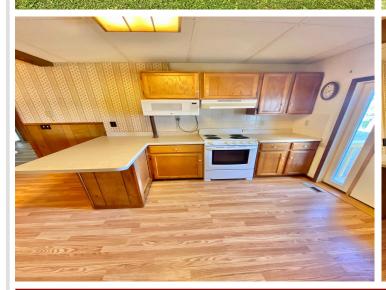

### **Description:**

Here is your chance to own this 3 bedroom 2 bath year round home. This gem sets on 66ff of prime lakeshore on Big Floyd Lake. Just a few steps brings you to the hard bottom lakeshore. Bunk house/boat house is a treasure these days and this property has it. Storage is plentiful with the two stall detached garage along with a 2+ acre backlot. Backlot holds additional garage along with 2 other sheds, all set up with electricity. Get ready as this will not last long! Property being sold "as is where is"