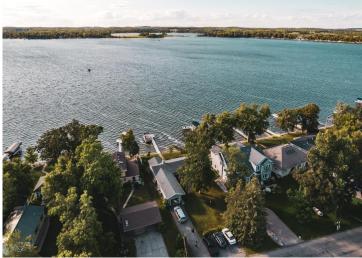

### **Description:**

Here is your chance to own this 3 bedroom 2 bath year round home. This gem sets on 66ff of prime lakeshore on Big Floyd Lake. Just a few steps brings you to the hard bottom lakeshore. Bunk house/boat house is a treasure these days and this property has it. Storage is plentiful with the two stall detached garage along with a 2+ acre backlot. Backlot holds additional garage along with 2 other sheds, all set up with electricity. Get ready as this will not last long! Property being sold "as is where is"

## **Additional Details:**

Year Built 1920 Lot Acres 2.5

Lot Dimensions 66 x 150

Garage Stalls 2
School District 22
Taxes \$3,259
Taxes with Assessments \$3,404
Tax Year 2023