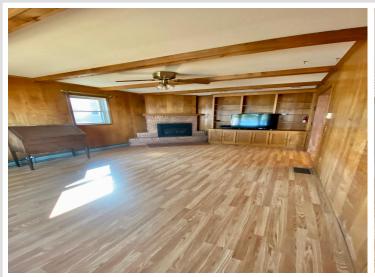

### **Description:**

Here is your chance to own this 3 bedroom 2 bath year round home. This gem sets on 66ff of prime lakeshore on Big Floyd Lake. Just a few steps brings you to the hard bottom lakeshore. Bunk house/boat house is a treasure these days and this property has it. Storage is plentiful with the two stall detached garage along with a 2+ acre backlot. Backlot holds additional garage along with 2 other sheds, all set up with electricity. Get ready as this will not last long! Property being sold "as is where is"

#### **Additional Features:**

**Basement:** Crawl Space **Fuel:** Propane **Garage:** 2 **Heat:** Forced Air, Fireplace(s) **Sewer:** Holding Tank, Private Sewer, Shared Septic, Tank with Drainage Field **Water:** Private, Well **Air Conditioning:** Central Air