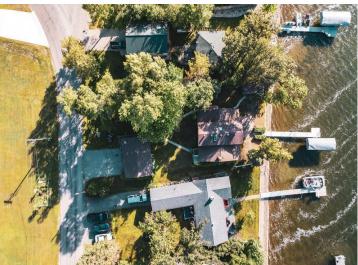

### **Description:**

Here is your chance to own this 3 bedroom 2 bath year round home. This gem sets on 66ff of prime lakeshore on Big Floyd Lake. Just a few steps brings you to the hard bottom lakeshore. Bunk house/boat house is a treasure these days and this property has it. Storage is plentiful with the two stall detached garage along with a 2+ acre backlot. Backlot holds additional garage along with 2 other sheds, all set up with electricity. Get ready as this will not last long! Property being sold "as is where is"

## **Additional Details:**

Year Built 1920 Lot Acres 2.5

Lot Dimensions 66 x 150

Garage Stalls 2
School District 22
Taxes \$3,259
Taxes with Assessments \$3,404
Tax Year 2023