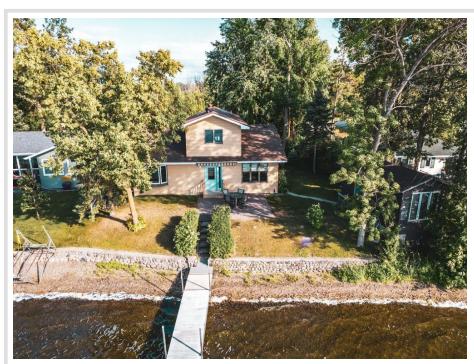

### **Description:**

Here is your chance to own this 3 bedroom 2 bath year round home. This gem sets on 66ff of prime lakeshore on Big Floyd Lake. Just a few steps brings you to the hard bottom lakeshore. Bunk house/boat house is a treasure these days and this property has it. Storage is plentiful with the two stall detached garage along with a 2+ acre backlot. Backlot holds additional garage along with 2 other sheds, all set up with electricity. Get ready as this will not last long! Property being sold "as is where is"

## **Additional Details:**

Year Built 1920 Lot Acres 2.5

Lot Dimensions 66 x 150

Garage Stalls 2
School District 22
Taxes \$3,259
Taxes with Assessments \$3,404
Tax Year 2023