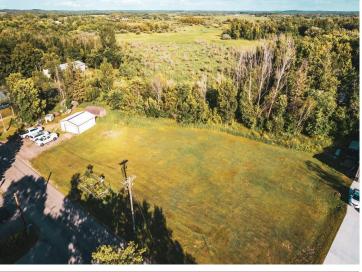

### **Description:**

Here is your chance to own this 3 bedroom 2 bath year round home. This gem sets on 66ff of prime lakeshore on Big Floyd Lake. Just a few steps brings you to the hard bottom lakeshore. Bunk house/boat house is a treasure these days and this property has it. Storage is plentiful with the two stall detached garage along with a 2+ acre backlot. Backlot holds additional garage along with 2 other sheds, all set up with electricity. Get ready as this will not last long! Property being sold "as is where is"

## **Additional Details:**

Year Built 1920 Lot Acres 2.5

Lot Dimensions 66 x 150

Garage Stalls 2
School District 22
Taxes \$3,259
Taxes with Assessments \$3,404
Tax Year 2023