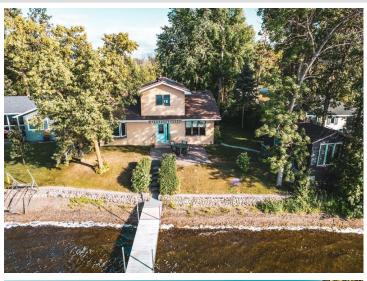

### **Description:**

Here is your chance to own this 3 bedroom 2 bath year round home. This gem sets on 66ff of prime lakeshore on Big Floyd Lake. Just a few steps brings you to the hard bottom lakeshore. Bunk house/boat house is a treasure these days and this property has it. Storage is plentiful with the two stall detached garage along with a 2+ acre backlot. Backlot holds additional garage along with 2 other sheds, all set up with electricity. Get ready as this will not last long! Property being sold "as is where is"

## **Additional Details:**

Year Built 1920 Lot Acres 2.5

Lot Dimensions 66 x 150

Garage Stalls 2
School District 22
Taxes \$3,259
Taxes with Assessments \$3,404
Tax Year 2023