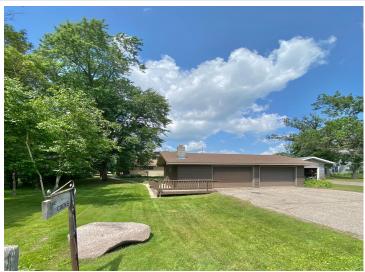

### **Description:**

Here is your chance to own this 3 bedroom 2 bath year round home. This gem sets on 66ff of prime lakeshore on Big Floyd Lake. Just a few steps brings you to the hard bottom lakeshore. Bunk house/boat house is a treasure these days and this property has it. Storage is plentiful with the two stall detached garage along with a 2+ acre backlot. Backlot holds additional garage along with 2 other sheds, all set up with electricity. Get ready as this will not last long! Property being sold "as is where is"

## **Additional Details:**

Year Built 1920 Lot Acres 2.5

Lot Dimensions 66 x 150

Garage Stalls 2
School District 22
Taxes \$3,259
Taxes with Assessments \$3,404
Tax Year 2023