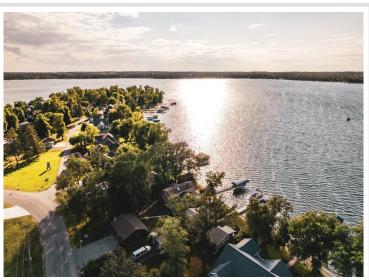

### **Description:**

Here is your chance to own this 3 bedroom 2 bath year round home. This gem sets on 66ff of prime lakeshore on Big Floyd Lake. Just a few steps brings you to the hard bottom lakeshore. Bunk house/boat house is a treasure these days and this property has it. Storage is plentiful with the two stall detached garage along with a 2+ acre backlot. Backlot holds additional garage along with 2 other sheds, all set up with electricity. Get ready as this will not last long! Property being sold "as is where is"

## **Additional Details:**

Year Built 1920 Lot Acres 2.5

Lot Dimensions 66 x 150

Garage Stalls 2
School District 22
Taxes \$3,259
Taxes with Assessments \$3,404
Tax Year 2023