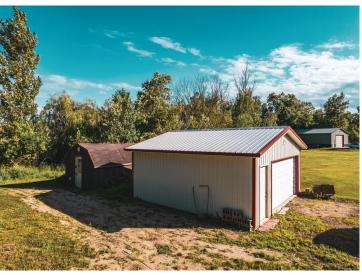

### **Description:**

Here is your chance to own this 3 bedroom 2 bath year round home. This gem sets on 66ff of prime lakeshore on Big Floyd Lake. Just a few steps brings you to the hard bottom lakeshore. Bunk house/boat house is a treasure these days and this property has it. Storage is plentiful with the two stall detached garage along with a 2+ acre backlot. Backlot holds additional garage along with 2 other sheds, all set up with electricity. Get ready as this will not last long! Property being sold "as is where is"

## **Additional Details:**

Year Built 1920 Lot Acres 2.5

Lot Dimensions 66 x 150

Garage Stalls 2
School District 22
Taxes \$3,259
Taxes with Assessments \$3,404
Tax Year 2023