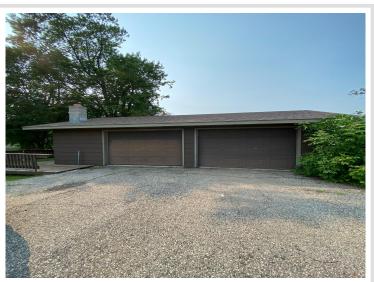

### **Description:**

Here is your chance to own this 3 bedroom 2 bath year round home. This gem sets on 66ff of prime lakeshore on Big Floyd Lake. Just a few steps brings you to the hard bottom lakeshore. Bunk house/boat house is a treasure these days and this property has it. Storage is plentiful with the two stall detached garage along with a 2+ acre backlot. Backlot holds additional garage along with 2 other sheds, all set up with electricity. Get ready as this will not last long! Property being sold "as is where is"