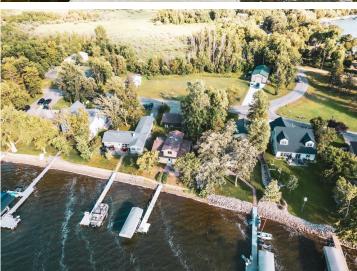

### **Description:**

Here is your chance to own this 3 bedroom 2 bath year round home. This gem sets on 66ff of prime lakeshore on Big Floyd Lake. Just a few steps brings you to the hard bottom lakeshore. Bunk house/boat house is a treasure these days and this property has it. Storage is plentiful with the two stall detached garage along with a 2+ acre backlot. Backlot holds additional garage along with 2 other sheds, all set up with electricity. Get ready as this will not last long! Property being sold "as is where is"