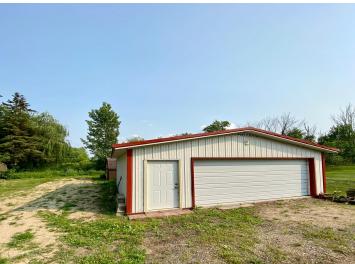

### **Description:**

Here is your chance to own this 3 bedroom 2 bath year round home. This gem sets on 66ff of prime lakeshore on Big Floyd Lake. Just a few steps brings you to the hard bottom lakeshore. Bunk house/boat house is a treasure these days and this property has it. Storage is plentiful with the two stall detached garage along with a 2+ acre backlot. Backlot holds additional garage along with 2 other sheds, all set up with electricity. Get ready as this will not last long! Property being sold "as is where is"

## **Additional Details:**

Year Built 1920 Lot Acres 2.5

Lot Dimensions 66 x 150

Garage Stalls 2
School District 22
Taxes \$3,259
Taxes with Assessments \$3,404
Tax Year 2023