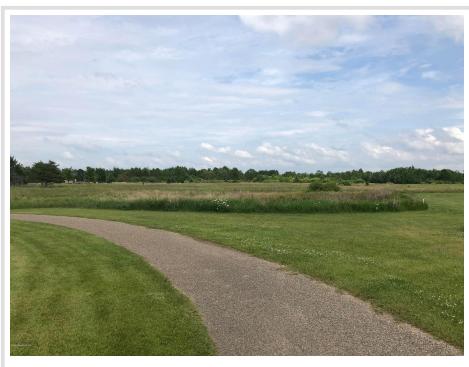

## **Description:**

Fantastic views of most of the back nine! Build a home with views you won't find a many other golf courses. Plenty of wildlife to watch as well.

## Additional Details:

Lot Acres 1.69

Lot Dimensions 209x453x271x285

School District 2155
Taxes \$774
Taxes with Assessments \$774
Tax Year 2023