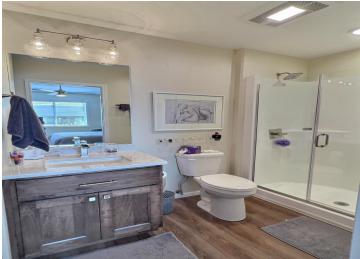

## **Description:**

Spacious three bedroom twin home with lots of upgrades: quartz countertops with undermount sinks and Delta faucets in kitchen and bathrooms, pantry with soft-close drawers, glass doors and grab bars installed in full bath and in the primary suite shower, heated garage. Forced air heat and central air conditioning make it comfortable throughout. The landscaping is complete with in-ground sprinkler system, patio, fenced backyard which is great for pets, large pine trees. And this property does NOT have an HOA or special assessments! Convenient location between US Hwy 59 and Long Lake with the city's 22-acre Long Lake Park and public boat access just down the road.