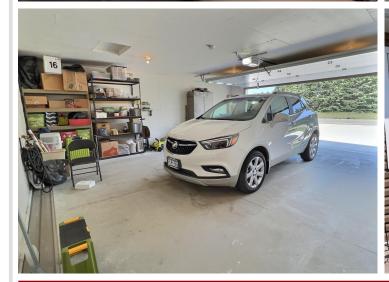

# **Additional Details:**

Year Built 2020 Lot Acres 0.16 Lot Dimensions 52 x 180

Garage Stalls 2 School District 22 Taxes \$2,444 Taxes with Assessments \$2,444 Tax Year 2023