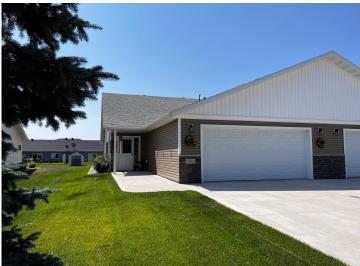

## **Description:**

Spacious three bedroom twin home with lots of upgrades: quartz countertops with undermount sinks and Delta faucets in kitchen and bathrooms, pantry with soft-close drawers, glass doors and grab bars installed in full bath and in the primary suite shower, heated garage. Forced air heat and central air conditioning make it comfortable throughout. The landscaping is complete with in-ground sprinkler system, patio, fenced backyard which is great for pets, large pine trees. And this property does NOT have an HOA or special assessments! Convenient location between US Hwy 59 and Long Lake with the city's 22-acre Long Lake Park and public boat access just down the road.

# **Additional Details:**

Year Built 2020 Lot Acres 0.16 Lot Dimensions 52 x 180

Garage Stalls 2 School District 22 Taxes \$2,444 Taxes with Assessments \$2,444 Tax Year 2023