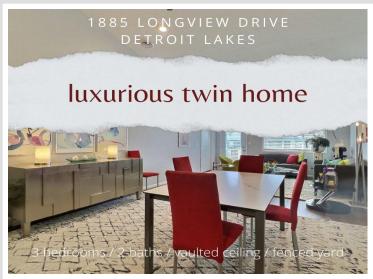

MLS 6405159 Residential

\$389,900

1,508 sq ft 3 bedrooms 2 baths

1885 Longview Drive Detroit Lakes MN 56501

Status: Closed

## **Description:**

Spacious three bedroom twin home with lots of upgrades: quartz countertops with undermount sinks and Delta faucets in kitchen and bathrooms, pantry with soft-close drawers, glass doors and grab bars installed in full bath and in the primary suite shower, heated garage. Forced air heat and central air conditioning make it comfortable throughout. The landscaping is complete with in-ground sprinkler system, patio, fenced backyard which is great for pets, large pine trees. And this property does NOT have an HOA or special assessments! Convenient location between US Hwy 59 and Long Lake with the city's 22-acre Long Lake Park and public boat access just down the road.