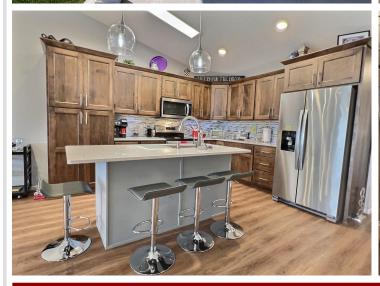

## **Description:**

Spacious three bedroom twin home with lots of upgrades: quartz countertops with undermount sinks and Delta faucets in kitchen and bathrooms, pantry with soft-close drawers, glass doors and grab bars installed in full bath and in the primary suite shower, heated garage. Forced air heat and central air conditioning make it comfortable throughout. The landscaping is complete with in-ground sprinkler system, patio, fenced backyard which is great for pets, large pine trees. And this property does NOT have an HOA or special assessments! Convenient location between US Hwy 59 and Long Lake with the city's 22-acre Long Lake Park and public boat access just down the road.