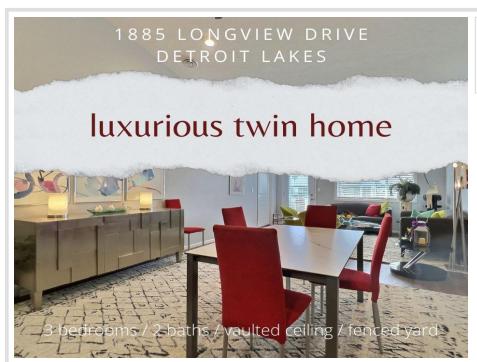

MLS 6405159 Residential

\$389,900

1,508 sq ft 3 bedrooms 2 baths

1885 Longview Drive Detroit Lakes MN 56501

Status: Closed

## **Description:**

Spacious three bedroom twin home with lots of upgrades: quartz countertops with undermount sinks and Delta faucets in kitchen and bathrooms, pantry with soft-close drawers, glass doors and grab bars installed in full bath and in the primary suite shower, heated garage. Forced air heat and central air conditioning make it comfortable throughout. The landscaping is complete with in-ground sprinkler system, patio, fenced backyard which is great for pets, large pine trees. And this property does NOT have an HOA or special assessments! Convenient location between US Hwy 59 and Long Lake with the city's 22-acre Long Lake Park and public boat access just down the road.