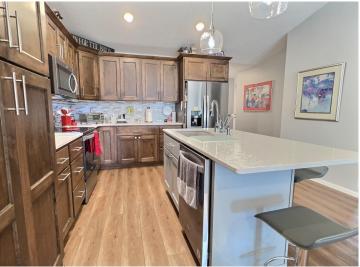

## **Description:**

Spacious three bedroom twin home with lots of upgrades: quartz countertops with undermount sinks and Delta faucets in kitchen and bathrooms, pantry with soft-close drawers, glass doors and grab bars installed in full bath and in the primary suite shower, heated garage. Forced air heat and central air conditioning make it comfortable throughout. The landscaping is complete with in-ground sprinkler system, patio, fenced backyard which is great for pets, large pine trees. And this property does NOT have an HOA or special assessments! Convenient location between US Hwy 59 and Long Lake with the city's 22-acre Long Lake Park and public boat access just down the road.