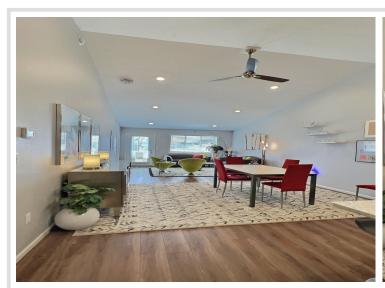

## **Description:**

Spacious three bedroom twin home with lots of upgrades: quartz countertops with undermount sinks and Delta faucets in kitchen and bathrooms, pantry with soft-close drawers, glass doors and grab bars installed in full bath and in the primary suite shower, heated garage. Forced air heat and central air conditioning make it comfortable throughout. The landscaping is complete with in-ground sprinkler system, patio, fenced backyard which is great for pets, large pine trees. And this property does NOT have an HOA or special assessments! Convenient location between US Hwy 59 and Long Lake with the city's 22-acre Long Lake Park and public boat access just down the road.