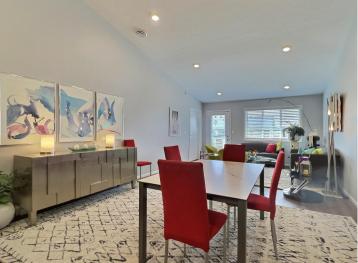

## **Description:**

Spacious three bedroom twin home with lots of upgrades: quartz countertops with undermount sinks and Delta faucets in kitchen and bathrooms, pantry with soft-close drawers, glass doors and grab bars installed in full bath and in the primary suite shower, heated garage. Forced air heat and central air conditioning make it comfortable throughout. The landscaping is complete with in-ground sprinkler system, patio, fenced backyard which is great for pets, large pine trees. And this property does NOT have an HOA or special assessments! Convenient location between US Hwy 59 and Long Lake with the city's 22-acre Long Lake Park and public boat access just down the road.