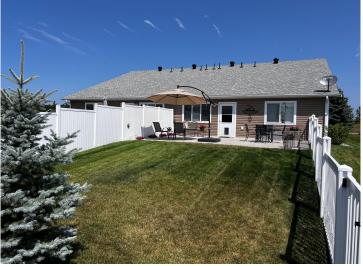

## **Description:**

Spacious three bedroom twin home with lots of upgrades: quartz countertops with undermount sinks and Delta faucets in kitchen and bathrooms, pantry with soft-close drawers, glass doors and grab bars installed in full bath and in the primary suite shower, heated garage. Forced air heat and central air conditioning make it comfortable throughout. The landscaping is complete with in-ground sprinkler system, patio, fenced backyard which is great for pets, large pine trees. And this property does NOT have an HOA or special assessments! Convenient location between US Hwy 59 and Long Lake with the city's 22-acre Long Lake Park and public boat access just down the road.