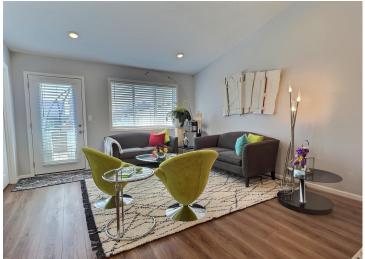

## **Description:**

Spacious three bedroom twin home with lots of upgrades: quartz countertops with undermount sinks and Delta faucets in kitchen and bathrooms, pantry with soft-close drawers, glass doors and grab bars installed in full bath and in the primary suite shower, heated garage. Forced air heat and central air conditioning make it comfortable throughout. The landscaping is complete with in-ground sprinkler system, patio, fenced backyard which is great for pets, large pine trees. And this property does NOT have an HOA or special assessments! Convenient location between US Hwy 59 and Long Lake with the city's 22-acre Long Lake Park and public boat access just down the road.