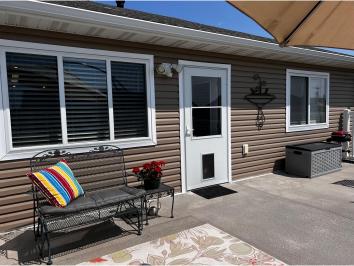

## **Description:**

Spacious three bedroom twin home with lots of upgrades: quartz countertops with undermount sinks and Delta faucets in kitchen and bathrooms, pantry with soft-close drawers, glass doors and grab bars installed in full bath and in the primary suite shower, heated garage. Forced air heat and central air conditioning make it comfortable throughout. The landscaping is complete with in-ground sprinkler system, patio, fenced backyard which is great for pets, large pine trees. And this property does NOT have an HOA or special assessments! Convenient location between US Hwy 59 and Long Lake with the city's 22-acre Long Lake Park and public boat access just down the road.