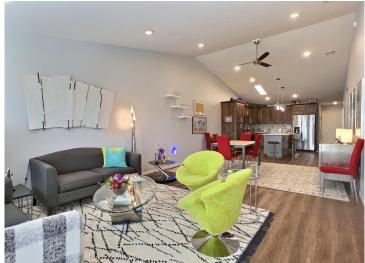

## **Description:**

Spacious three bedroom twin home with lots of upgrades: quartz countertops with undermount sinks and Delta faucets in kitchen and bathrooms, pantry with soft-close drawers, glass doors and grab bars installed in full bath and in the primary suite shower, heated garage. Forced air heat and central air conditioning make it comfortable throughout. The landscaping is complete with in-ground sprinkler system, patio, fenced backyard which is great for pets, large pine trees. And this property does NOT have an HOA or special assessments! Convenient location between US Hwy 59 and Long Lake with the city's 22-acre Long Lake Park and public boat access just down the road.