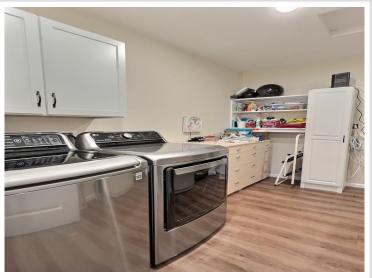

## **Description:**

Spacious three bedroom twin home with lots of upgrades: quartz countertops with undermount sinks and Delta faucets in kitchen and bathrooms, pantry with soft-close drawers, glass doors and grab bars installed in full bath and in the primary suite shower, heated garage. Forced air heat and central air conditioning make it comfortable throughout. The landscaping is complete with in-ground sprinkler system, patio, fenced backyard which is great for pets, large pine trees. And this property does NOT have an HOA or special assessments! Convenient location between US Hwy 59 and Long Lake with the city's 22-acre Long Lake Park and public boat access just down the road.