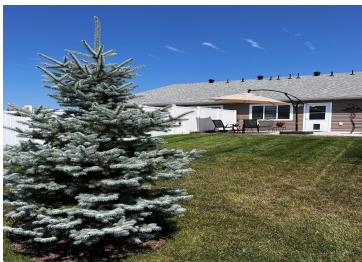

## **Description:**

Spacious three bedroom twin home with lots of upgrades: quartz countertops with undermount sinks and Delta faucets in kitchen and bathrooms, pantry with soft-close drawers, glass doors and grab bars installed in full bath and in the primary suite shower, heated garage. Forced air heat and central air conditioning make it comfortable throughout. The landscaping is complete with in-ground sprinkler system, patio, fenced backyard which is great for pets, large pine trees. And this property does NOT have an HOA or special assessments! Convenient location between US Hwy 59 and Long Lake with the city's 22-acre Long Lake Park and public boat access just down the road.