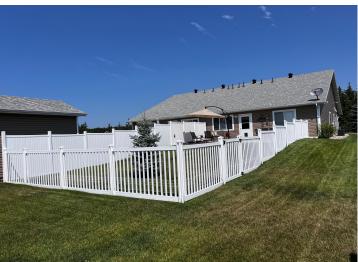

## **Description:**

Spacious three bedroom twin home with lots of upgrades: quartz countertops with undermount sinks and Delta faucets in kitchen and bathrooms, pantry with soft-close drawers, glass doors and grab bars installed in full bath and in the primary suite shower, heated garage. Forced air heat and central air conditioning make it comfortable throughout. The landscaping is complete with in-ground sprinkler system, patio, fenced backyard which is great for pets, large pine trees. And this property does NOT have an HOA or special assessments! Convenient location between US Hwy 59 and Long Lake with the city's 22-acre Long Lake Park and public boat access just down the road.