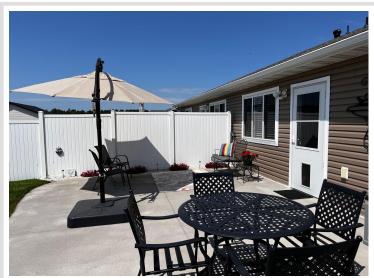

## **Description:**

Spacious three bedroom twin home with lots of upgrades: quartz countertops with undermount sinks and Delta faucets in kitchen and bathrooms, pantry with soft-close drawers, glass doors and grab bars installed in full bath and in the primary suite shower, heated garage. Forced air heat and central air conditioning make it comfortable throughout. The landscaping is complete with in-ground sprinkler system, patio, fenced backyard which is great for pets, large pine trees. And this property does NOT have an HOA or special assessments! Convenient location between US Hwy 59 and Long Lake with the city's 22-acre Long Lake Park and public boat access just down the road.