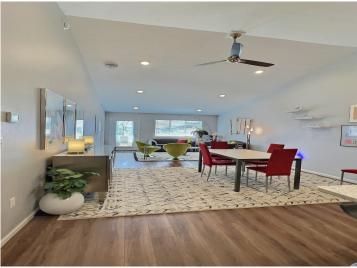

## **Description:**

Spacious three bedroom twin home with lots of upgrades: quartz countertops with undermount sinks and Delta faucets in kitchen and bathrooms, pantry with soft-close drawers, glass doors and grab bars installed in full bath and in the primary suite shower, heated garage. Forced air heat and central air conditioning make it comfortable throughout. The landscaping is complete with in-ground sprinkler system, patio, fenced backyard which is great for pets, large pine trees. And this property does NOT have an HOA or special assessments! Convenient location between US Hwy 59 and Long Lake with the city's 22-acre Long Lake Park and public boat access just down the road.