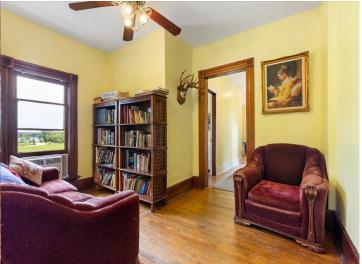

## **Description:**

Discover the timeless charm of "The Bailey House" - a historic 6-bedroom, 2-bathroom home built in 1902. Positioned overlooking the shores of Pine Mountain Lake in Backus, MN. Upon entering the residence, you're greeted by a grand staircase and original hardwood floors that lead throughout this spacious home. Currently a vacation rental, this property offers ample income potential or could easily be a full-time residence. Enjoy sunsets from the westward-facing sun room, the perfect spot to relax after a day of exploring the local lakes, towns, golf courses and more. With close proximity to surrounding parks, the well-known Paul Bunyan Trail and the Foot Hills State Forest, you'll find endless enjoyment and entertainment, paired with unmatched history and charm.