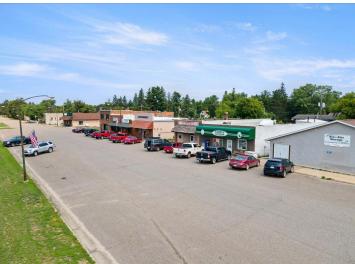

MLS 6405729 Lake Home

\$264,900

2,602 sq ft 6 bedrooms 2 baths

114 Washburn Avenue Backus MN 56435

Waterfront: Pine Mountain

Status: Hold

## **Description:**

Discover the timeless charm of "The Bailey House" - a historic 6-bedroom, 2-bathroom home built in 1902. Positioned overlooking the shores of Pine Mountain Lake in Backus, MN. Upon entering the residence, you're greeted by a grand staircase and original hardwood floors that lead throughout this spacious home. Currently a vacation rental, this property offers ample income potential or could easily be a full-time residence. Enjoy sunsets from the westward-facing sun room, the perfect spot to relax after a day of exploring the local lakes, towns, golf courses and more. With close proximity to surrounding parks, the well-known Paul Bunyan Trail and the Foot Hills State Forest, you'll find endless enjoyment and entertainment, paired with unmatched history and charm.