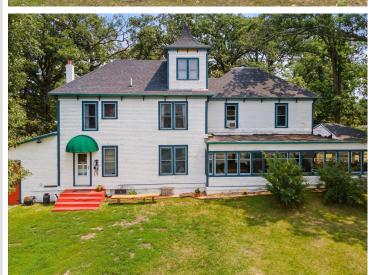

MLS 6405729 Lake Home

\$264,900

2,602 sq ft 6 bedrooms 2 baths

114 Washburn Avenue Backus MN 56435

Waterfront: Pine Mountain

Status: Hold

## **Description:**

Discover the timeless charm of "The Bailey House" - a historic 6-bedroom, 2-bathroom home built in 1902. Positioned overlooking the shores of Pine Mountain Lake in Backus, MN. Upon entering the residence, you're greeted by a grand staircase and original hardwood floors that lead throughout this spacious home. Currently a vacation rental, this property offers ample income potential or could easily be a full-time residence. Enjoy sunsets from the westward-facing sun room, the perfect spot to relax after a day of exploring the local lakes, towns, golf courses and more. With close proximity to surrounding parks, the well-known Paul Bunyan Trail and the Foot Hills State Forest, you'll find endless enjoyment and entertainment, paired with unmatched history and charm.