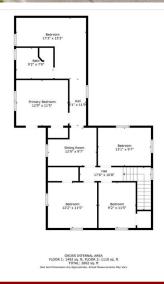

## **Description:**

Discover the timeless charm of "The Bailey House" - a historic 6-bedroom, 2-bathroom home built in 1902. Positioned overlooking the shores of Pine Mountain Lake in Backus, MN. Upon entering the residence, you're greeted by a grand staircase and original hardwood floors that lead throughout this spacious home. Currently a vacation rental, this property offers ample income potential or could easily be a full-time residence. Enjoy sunsets from the westward-facing sun room, the perfect spot to relax after a day of exploring the local lakes, towns, golf courses and more. With close proximity to surrounding parks, the well-known Paul Bunyan Trail and the Foot Hills State Forest, you'll find endless enjoyment and entertainment, paired with unmatched history and charm.

## **Additional Details:**

Year Built 1902 Lot Acres 0.57

Lot Dimensions 139x108x137x150

Garage Stalls 1
School District 2174
Taxes \$1,592
Taxes with Assessments \$1,794
Tax Year 2023