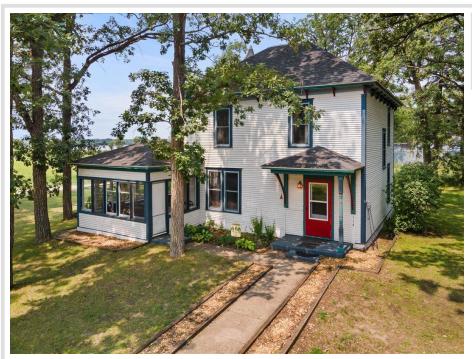

MLS 6405729 Lake Home

\$264,900

2,602 sq ft 6 bedrooms 2 baths

114 Washburn Avenue Backus MN 56435

Waterfront: Pine Mountain

Status: Hold

## **Description:**

Discover the timeless charm of "The Bailey House" - a historic 6-bedroom, 2-bathroom home built in 1902. Positioned overlooking the shores of Pine Mountain Lake in Backus, MN. Upon entering the residence, you're greeted by a grand staircase and original hardwood floors that lead throughout this spacious home. Currently a vacation rental, this property offers ample income potential or could easily be a full-time residence. Enjoy sunsets from the westward-facing sun room, the perfect spot to relax after a day of exploring the local lakes, towns, golf courses and more. With close proximity to surrounding parks, the well-known Paul Bunyan Trail and the Foot Hills State Forest, you'll find endless enjoyment and entertainment, paired with unmatched history and charm.