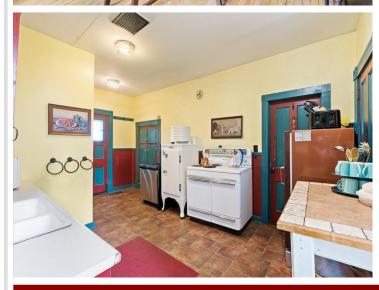

## **Description:**

Discover the timeless charm of "The Bailey House" - a historic 6-bedroom, 2-bathroom home built in 1902. Positioned overlooking the shores of Pine Mountain Lake in Backus, MN. Upon entering the residence, you're greeted by a grand staircase and original hardwood floors that lead throughout this spacious home. Currently a vacation rental, this property offers ample income potential or could easily be a full-time residence. Enjoy sunsets from the westward-facing sun room, the perfect spot to relax after a day of exploring the local lakes, towns, golf courses and more. With close proximity to surrounding parks, the well-known Paul Bunyan Trail and the Foot Hills State Forest, you'll find endless enjoyment and entertainment, paired with unmatched history and charm.