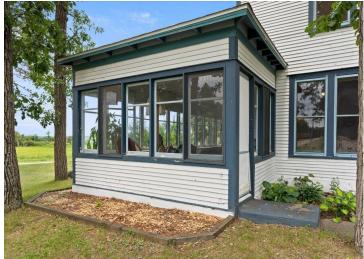

## **Description:**

Discover the timeless charm of "The Bailey House" - a historic 6-bedroom, 2-bathroom home built in 1902. Positioned overlooking the shores of Pine Mountain Lake in Backus, MN. Upon entering the residence, you're greeted by a grand staircase and original hardwood floors that lead throughout this spacious home. Currently a vacation rental, this property offers ample income potential or could easily be a full-time residence. Enjoy sunsets from the westward-facing sun room, the perfect spot to relax after a day of exploring the local lakes, towns, golf courses and more. With close proximity to surrounding parks, the well-known Paul Bunyan Trail and the Foot Hills State Forest, you'll find endless enjoyment and entertainment, paired with unmatched history and charm.