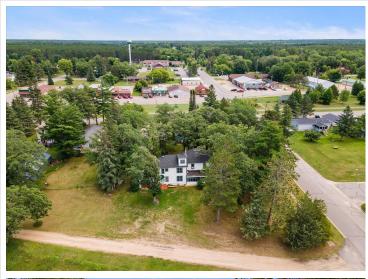

## **Description:**

Discover the timeless charm of "The Bailey House" - a historic 6-bedroom, 2-bathroom home built in 1902. Positioned overlooking the shores of Pine Mountain Lake in Backus, MN. Upon entering the residence, you're greeted by a grand staircase and original hardwood floors that lead throughout this spacious home. Currently a vacation rental, this property offers ample income potential or could easily be a full-time residence. Enjoy sunsets from the westward-facing sun room, the perfect spot to relax after a day of exploring the local lakes, towns, golf courses and more. With close proximity to surrounding parks, the well-known Paul Bunyan Trail and the Foot Hills State Forest, you'll find endless enjoyment and entertainment, paired with unmatched history and charm.

## **Additional Details:**

Year Built 1902 Lot Acres 0.57

Lot Dimensions 139x108x137x150

Garage Stalls 1
School District 2174
Taxes \$1,592
Taxes with Assessments \$1,794
Tax Year 2023