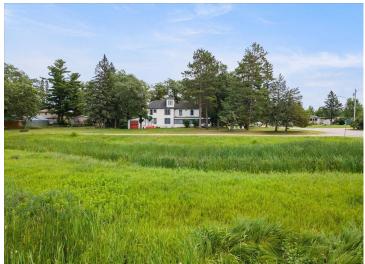

## **Description:**

Discover the timeless charm of "The Bailey House" - a historic 6-bedroom, 2-bathroom home built in 1902. Positioned overlooking the shores of Pine Mountain Lake in Backus, MN. Upon entering the residence, you're greeted by a grand staircase and original hardwood floors that lead throughout this spacious home. Currently a vacation rental, this property offers ample income potential or could easily be a full-time residence. Enjoy sunsets from the westward-facing sun room, the perfect spot to relax after a day of exploring the local lakes, towns, golf courses and more. With close proximity to surrounding parks, the well-known Paul Bunyan Trail and the Foot Hills State Forest, you'll find endless enjoyment and entertainment, paired with unmatched history and charm.

## **Additional Details:**

Year Built 1902 Lot Acres 0.57

Lot Dimensions 139x108x137x150

Garage Stalls 1
School District 2174
Taxes \$1,592
Taxes with Assessments \$1,794
Tax Year 2023