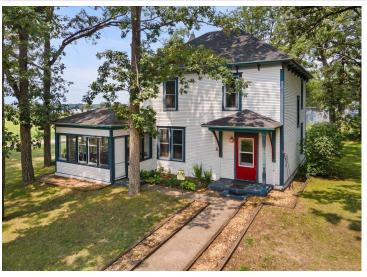

MLS 6405729 Lake Home

\$264,900

2,602 sq ft 6 bedrooms 2 baths

114 Washburn Avenue Backus MN 56435

Waterfront: Pine Mountain

Status: Hold

## **Description:**

Discover the timeless charm of "The Bailey House" - a historic 6-bedroom, 2-bathroom home built in 1902. Positioned overlooking the shores of Pine Mountain Lake in Backus, MN. Upon entering the residence, you're greeted by a grand staircase and original hardwood floors that lead throughout this spacious home. Currently a vacation rental, this property offers ample income potential or could easily be a full-time residence. Enjoy sunsets from the westward-facing sun room, the perfect spot to relax after a day of exploring the local lakes, towns, golf courses and more. With close proximity to surrounding parks, the well-known Paul Bunyan Trail and the Foot Hills State Forest, you'll find endless enjoyment and entertainment, paired with unmatched history and charm.