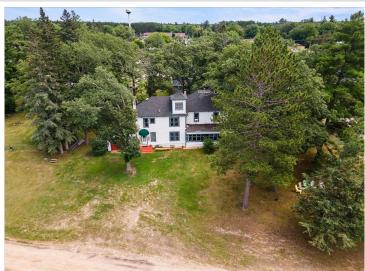

## **Description:**

Discover the timeless charm of "The Bailey House" - a historic 6-bedroom, 2-bathroom home built in 1902. Positioned overlooking the shores of Pine Mountain Lake in Backus, MN. Upon entering the residence, you're greeted by a grand staircase and original hardwood floors that lead throughout this spacious home. Currently a vacation rental, this property offers ample income potential or could easily be a full-time residence. Enjoy sunsets from the westward-facing sun room, the perfect spot to relax after a day of exploring the local lakes, towns, golf courses and more. With close proximity to surrounding parks, the well-known Paul Bunyan Trail and the Foot Hills State Forest, you'll find endless enjoyment and entertainment, paired with unmatched history and charm.