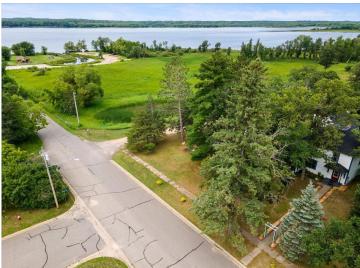

## **Description:**

Discover the timeless charm of "The Bailey House" - a historic 6-bedroom, 2-bathroom home built in 1902. Positioned overlooking the shores of Pine Mountain Lake in Backus, MN. Upon entering the residence, you're greeted by a grand staircase and original hardwood floors that lead throughout this spacious home. Currently a vacation rental, this property offers ample income potential or could easily be a full-time residence. Enjoy sunsets from the westward-facing sun room, the perfect spot to relax after a day of exploring the local lakes, towns, golf courses and more. With close proximity to surrounding parks, the well-known Paul Bunyan Trail and the Foot Hills State Forest, you'll find endless enjoyment and entertainment, paired with unmatched history and charm.