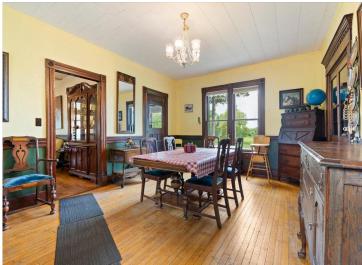

## **Description:**

Discover the timeless charm of "The Bailey House" - a historic 6-bedroom, 2-bathroom home built in 1902. Positioned overlooking the shores of Pine Mountain Lake in Backus, MN. Upon entering the residence, you're greeted by a grand staircase and original hardwood floors that lead throughout this spacious home. Currently a vacation rental, this property offers ample income potential or could easily be a full-time residence. Enjoy sunsets from the westward-facing sun room, the perfect spot to relax after a day of exploring the local lakes, towns, golf courses and more. With close proximity to surrounding parks, the well-known Paul Bunyan Trail and the Foot Hills State Forest, you'll find endless enjoyment and entertainment, paired with unmatched history and charm.