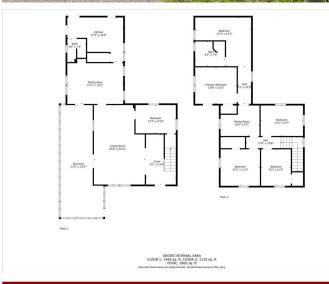

## **Description:**

Discover the timeless charm of "The Bailey House" - a historic 6-bedroom, 2-bathroom home built in 1902. Positioned overlooking the shores of Pine Mountain Lake in Backus, MN. Upon entering the residence, you're greeted by a grand staircase and original hardwood floors that lead throughout this spacious home. Currently a vacation rental, this property offers ample income potential or could easily be a full-time residence. Enjoy sunsets from the westward-facing sun room, the perfect spot to relax after a day of exploring the local lakes, towns, golf courses and more. With close proximity to surrounding parks, the well-known Paul Bunyan Trail and the Foot Hills State Forest, you'll find endless enjoyment and entertainment, paired with unmatched history and charm.

## **Additional Details:**

Year Built 1902 Lot Acres 0.57

Lot Dimensions 139x108x137x150

Garage Stalls 1
School District 2174
Taxes \$1,592
Taxes with Assessments \$1,794
Tax Year 2023