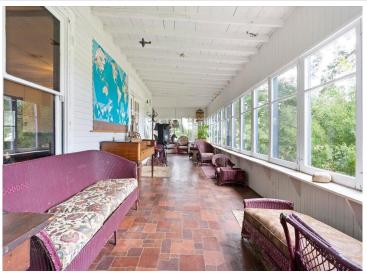

## **Description:**

Discover the timeless charm of "The Bailey House" - a historic 6-bedroom, 2-bathroom home built in 1902. Positioned overlooking the shores of Pine Mountain Lake in Backus, MN. Upon entering the residence, you're greeted by a grand staircase and original hardwood floors that lead throughout this spacious home. Currently a vacation rental, this property offers ample income potential or could easily be a full-time residence. Enjoy sunsets from the westward-facing sun room, the perfect spot to relax after a day of exploring the local lakes, towns, golf courses and more. With close proximity to surrounding parks, the well-known Paul Bunyan Trail and the Foot Hills State Forest, you'll find endless enjoyment and entertainment, paired with unmatched history and charm.