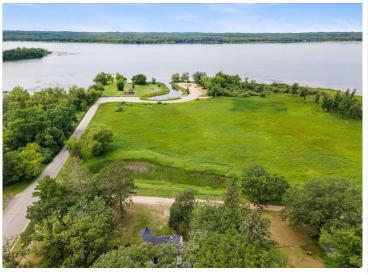

MLS 6405729 Lake Home

\$264,900

2,602 sq ft 6 bedrooms 2 baths

114 Washburn Avenue Backus MN 56435

Waterfront: Pine Mountain

Status: Hold

## **Description:**

Discover the timeless charm of "The Bailey House" - a historic 6-bedroom, 2-bathroom home built in 1902. Positioned overlooking the shores of Pine Mountain Lake in Backus, MN. Upon entering the residence, you're greeted by a grand staircase and original hardwood floors that lead throughout this spacious home. Currently a vacation rental, this property offers ample income potential or could easily be a full-time residence. Enjoy sunsets from the westward-facing sun room, the perfect spot to relax after a day of exploring the local lakes, towns, golf courses and more. With close proximity to surrounding parks, the well-known Paul Bunyan Trail and the Foot Hills State Forest, you'll find endless enjoyment and entertainment, paired with unmatched history and charm.