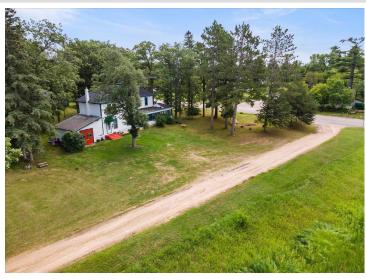

## **Additional Details:**

Year Built 1902 Lot Acres 0.57

Lot Dimensions 139x108x137x150

Garage Stalls 1
School District 2174
Taxes \$1,592
Taxes with Assessments \$1,794
Tax Year 2023