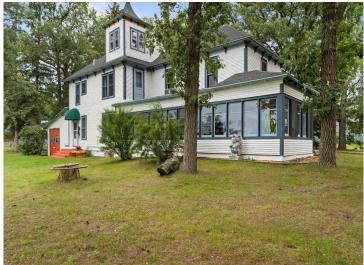

MLS 6405729 Lake Home

\$264,900

2,602 sq ft 6 bedrooms 2 baths

114 Washburn Avenue Backus MN 56435

Waterfront: Pine Mountain

Status: Hold

## **Description:**

Discover the timeless charm of "The Bailey House" - a historic 6-bedroom, 2-bathroom home built in 1902. Positioned overlooking the shores of Pine Mountain Lake in Backus, MN. Upon entering the residence, you're greeted by a grand staircase and original hardwood floors that lead throughout this spacious home. Currently a vacation rental, this property offers ample income potential or could easily be a full-time residence. Enjoy sunsets from the westward-facing sun room, the perfect spot to relax after a day of exploring the local lakes, towns, golf courses and more. With close proximity to surrounding parks, the well-known Paul Bunyan Trail and the Foot Hills State Forest, you'll find endless enjoyment and entertainment, paired with unmatched history and charm.