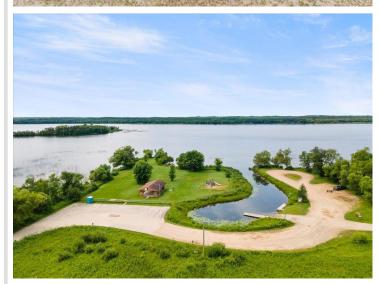

## **Description:**

Discover the timeless charm of "The Bailey House" - a historic 6-bedroom, 2-bathroom home built in 1902. Positioned overlooking the shores of Pine Mountain Lake in Backus, MN. Upon entering the residence, you're greeted by a grand staircase and original hardwood floors that lead throughout this spacious home. Currently a vacation rental, this property offers ample income potential or could easily be a full-time residence. Enjoy sunsets from the westward-facing sun room, the perfect spot to relax after a day of exploring the local lakes, towns, golf courses and more. With close proximity to surrounding parks, the well-known Paul Bunyan Trail and the Foot Hills State Forest, you'll find endless enjoyment and entertainment, paired with unmatched history and charm.