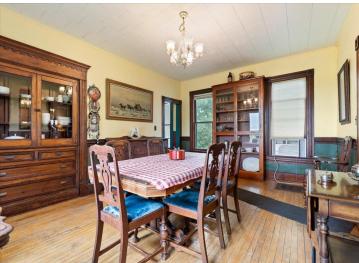

## **Description:**

Discover the timeless charm of "The Bailey House" - a historic 6-bedroom, 2-bathroom home built in 1902. Positioned overlooking the shores of Pine Mountain Lake in Backus, MN. Upon entering the residence, you're greeted by a grand staircase and original hardwood floors that lead throughout this spacious home. Currently a vacation rental, this property offers ample income potential or could easily be a full-time residence. Enjoy sunsets from the westward-facing sun room, the perfect spot to relax after a day of exploring the local lakes, towns, golf courses and more. With close proximity to surrounding parks, the well-known Paul Bunyan Trail and the Foot Hills State Forest, you'll find endless enjoyment and entertainment, paired with unmatched history and charm.