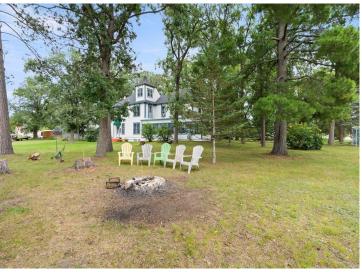

## **Description:**

Discover the timeless charm of "The Bailey House" - a historic 6-bedroom, 2-bathroom home built in 1902. Positioned overlooking the shores of Pine Mountain Lake in Backus, MN. Upon entering the residence, you're greeted by a grand staircase and original hardwood floors that lead throughout this spacious home. Currently a vacation rental, this property offers ample income potential or could easily be a full-time residence. Enjoy sunsets from the westward-facing sun room, the perfect spot to relax after a day of exploring the local lakes, towns, golf courses and more. With close proximity to surrounding parks, the well-known Paul Bunyan Trail and the Foot Hills State Forest, you'll find endless enjoyment and entertainment, paired with unmatched history and charm.