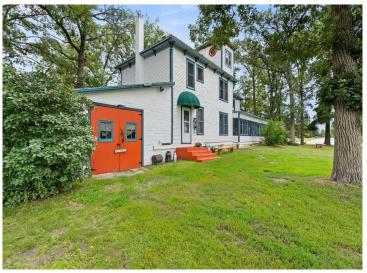

MLS 6405729 Lake Home

\$264,900

2,602 sq ft 6 bedrooms 2 baths

114 Washburn Avenue Backus MN 56435

Waterfront: Pine Mountain

Status: Hold

## **Description:**

Discover the timeless charm of "The Bailey House" - a historic 6-bedroom, 2-bathroom home built in 1902. Positioned overlooking the shores of Pine Mountain Lake in Backus, MN. Upon entering the residence, you're greeted by a grand staircase and original hardwood floors that lead throughout this spacious home. Currently a vacation rental, this property offers ample income potential or could easily be a full-time residence. Enjoy sunsets from the westward-facing sun room, the perfect spot to relax after a day of exploring the local lakes, towns, golf courses and more. With close proximity to surrounding parks, the well-known Paul Bunyan Trail and the Foot Hills State Forest, you'll find endless enjoyment and entertainment, paired with unmatched history and charm.