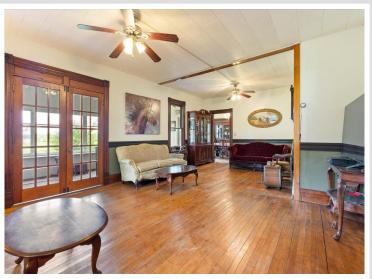

## **Description:**

Discover the timeless charm of "The Bailey House" - a historic 6-bedroom, 2-bathroom home built in 1902. Positioned overlooking the shores of Pine Mountain Lake in Backus, MN. Upon entering the residence, you're greeted by a grand staircase and original hardwood floors that lead throughout this spacious home. Currently a vacation rental, this property offers ample income potential or could easily be a full-time residence. Enjoy sunsets from the westward-facing sun room, the perfect spot to relax after a day of exploring the local lakes, towns, golf courses and more. With close proximity to surrounding parks, the well-known Paul Bunyan Trail and the Foot Hills State Forest, you'll find endless enjoyment and entertainment, paired with unmatched history and charm.