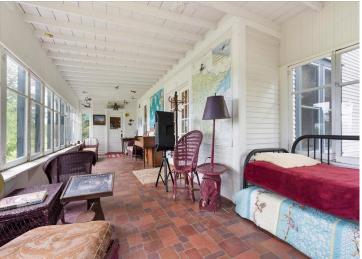

## **Description:**

Discover the timeless charm of "The Bailey House" - a historic 6-bedroom, 2-bathroom home built in 1902. Positioned overlooking the shores of Pine Mountain Lake in Backus, MN. Upon entering the residence, you're greeted by a grand staircase and original hardwood floors that lead throughout this spacious home. Currently a vacation rental, this property offers ample income potential or could easily be a full-time residence. Enjoy sunsets from the westward-facing sun room, the perfect spot to relax after a day of exploring the local lakes, towns, golf courses and more. With close proximity to surrounding parks, the well-known Paul Bunyan Trail and the Foot Hills State Forest, you'll find endless enjoyment and entertainment, paired with unmatched history and charm.