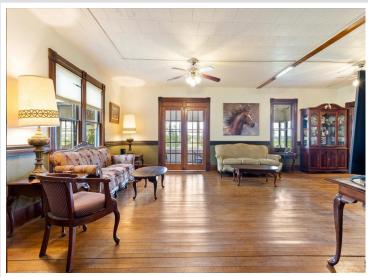

## **Description:**

Discover the timeless charm of "The Bailey House" - a historic 6-bedroom, 2-bathroom home built in 1902. Positioned overlooking the shores of Pine Mountain Lake in Backus, MN. Upon entering the residence, you're greeted by a grand staircase and original hardwood floors that lead throughout this spacious home. Currently a vacation rental, this property offers ample income potential or could easily be a full-time residence. Enjoy sunsets from the westward-facing sun room, the perfect spot to relax after a day of exploring the local lakes, towns, golf courses and more. With close proximity to surrounding parks, the well-known Paul Bunyan Trail and the Foot Hills State Forest, you'll find endless enjoyment and entertainment, paired with unmatched history and charm.