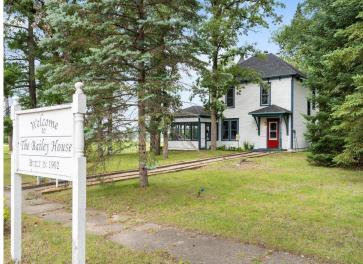

## **Description:**

Discover the timeless charm of "The Bailey House" - a historic 6-bedroom, 2-bathroom home built in 1902. Positioned overlooking the shores of Pine Mountain Lake in Backus, MN. Upon entering the residence, you're greeted by a grand staircase and original hardwood floors that lead throughout this spacious home. Currently a vacation rental, this property offers ample income potential or could easily be a full-time residence. Enjoy sunsets from the westward-facing sun room, the perfect spot to relax after a day of exploring the local lakes, towns, golf courses and more. With close proximity to surrounding parks, the well-known Paul Bunyan Trail and the Foot Hills State Forest, you'll find endless enjoyment and entertainment, paired with unmatched history and charm.

## **Additional Details:**

Year Built 1902 Lot Acres 0.57

Lot Dimensions 139x108x137x150

Garage Stalls 1
School District 2174
Taxes \$1,592
Taxes with Assessments \$1,794
Tax Year 2023