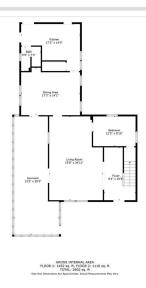

## **Description:**

Discover the timeless charm of "The Bailey House" - a historic 6-bedroom, 2-bathroom home built in 1902. Positioned overlooking the shores of Pine Mountain Lake in Backus, MN. Upon entering the residence, you're greeted by a grand staircase and original hardwood floors that lead throughout this spacious home. Currently a vacation rental, this property offers ample income potential or could easily be a full-time residence. Enjoy sunsets from the westward-facing sun room, the perfect spot to relax after a day of exploring the local lakes, towns, golf courses and more. With close proximity to surrounding parks, the well-known Paul Bunyan Trail and the Foot Hills State Forest, you'll find endless enjoyment and entertainment, paired with unmatched history and charm.

## **Additional Details:**

Year Built 1902 Lot Acres 0.57

Lot Dimensions 139x108x137x150

Garage Stalls 1
School District 2174
Taxes \$1,592
Taxes with Assessments \$1,794
Tax Year 2023