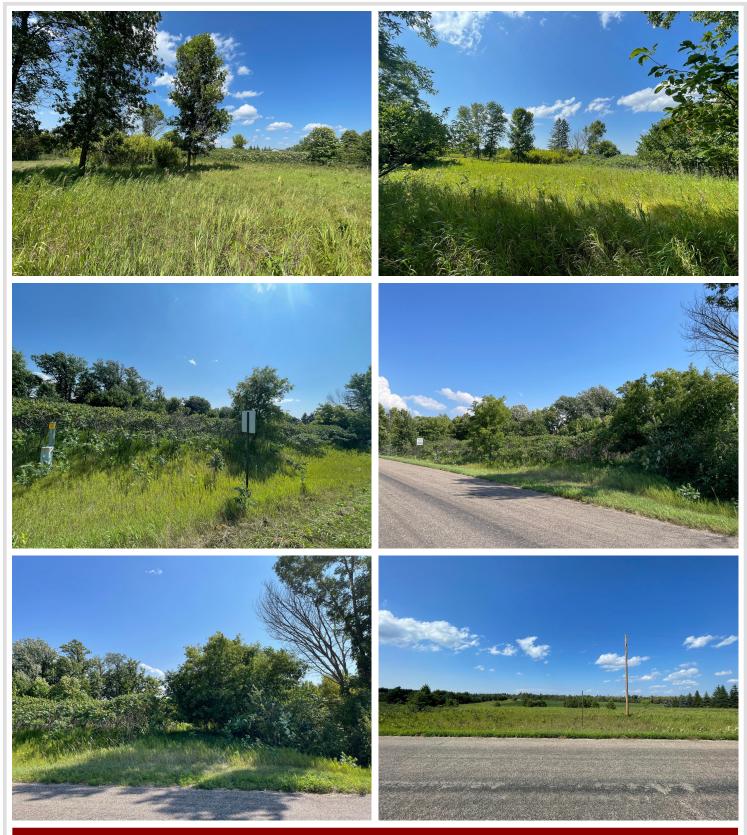

## **Driving Directions:**

From 208 MN-108 in Ottertail head east on MN-108 E/Main St for 5.3 miles. Turn left onto Leaf River Rd. Property is in 1.2 miles -watch for sign by approach.

Listed By: Central MN Realty LLC