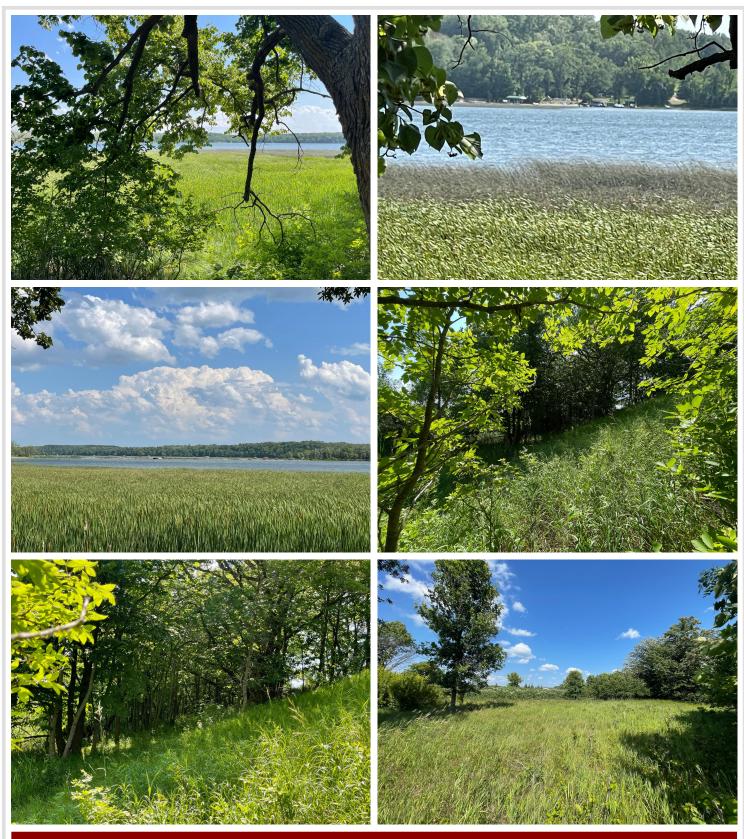

## **Description:**

150' of lakeshore on the premier fishing and sporting Middle Leaf Lake. This hard to find buildable 1.6 acres offers great building options on both sides of Leaf River Rd. There is a gently slope to the lake and nice tree covering to offer privacy and shade. Come take a look!

# Additional Details:

| Lot Acres              | 1.6              |
|------------------------|------------------|
| Lot Dimensions         | see GIS overhead |
| School District        | 545              |
| Taxes                  | \$620            |
| Taxes with Assessments | \$620            |
| Tax Year               | 2024             |