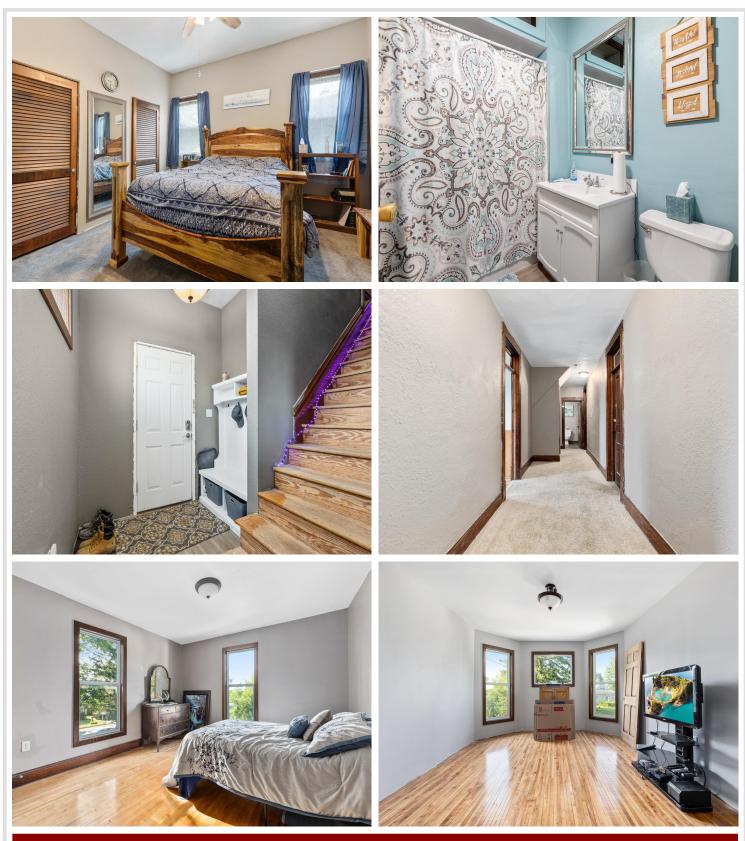

## **Description:**

Welcome to 219 10th St NE in Staples, MN. This 6 bedroom 2 bath home has a lot of nostalgic feel and character from the past with modern updates. It provides plenty of room for everyone to have their own space, both inside and outside with a double lot. This property has all living necessities on the main level, maple hardwood floors, a formal dining space with a brick accented wall, large living room, primary bedroom, full bath and laundry room. The upper level has been converted to have 5 bedrooms, that could also be used as home office spaces or rental opportunity with the nearby college. This home is awaiting your finishing touches to bring it to completion and provides excellent opportunity to it's next owners as either a home or a investment opportunity.