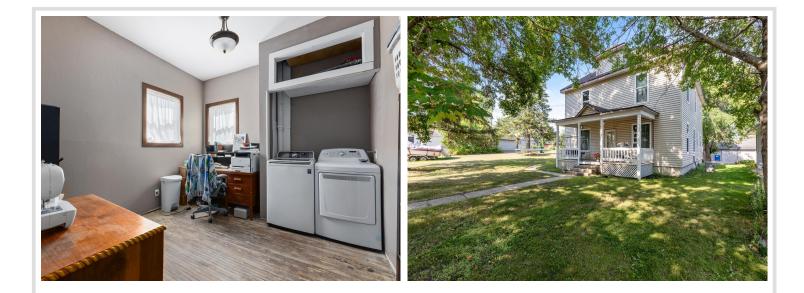

## **Description:**

Welcome to 219 10th St NE in Staples, MN. This 6 bedroom 2 bath home has a lot of nostalgic feel and character from the past with modern updates. It provides plenty of room for everyone to have their own space, both inside and outside with a double lot. This property has all living necessities on the main level, maple hardwood floors, a formal dining space with a brick accented wall, large living room, primary bedroom, full bath and laundry room. The upper level has been converted to have 5 bedrooms, that could also be used as home office spaces or rental opportunity with the nearby college. This home is awaiting your finishing touches to bring it to completion and provides excellent opportunity to it's next owners as either a home or a investment opportunity.