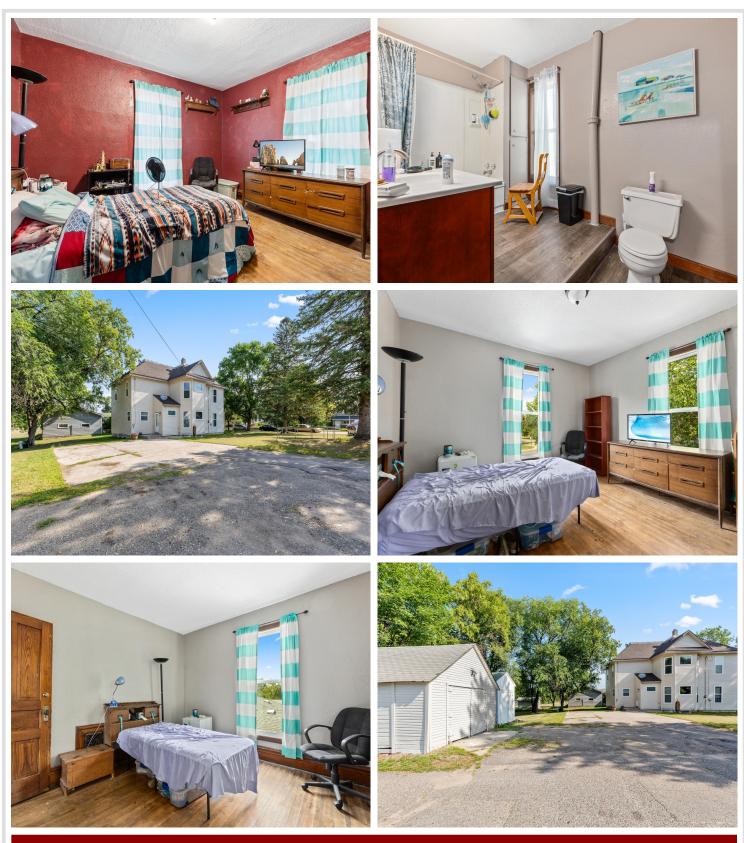

## **Description:**

Welcome to 219 10th St NE in Staples, MN. This 6 bedroom 2 bath home has a lot of nostalgic feel and character from the past with modern updates. It provides plenty of room for everyone to have their own space, both inside and outside with a double lot. This property has all living necessities on the main level, maple hardwood floors, a formal dining space with a brick accented wall, large living room, primary bedroom, full bath and laundry room. The upper level has been converted to have 5 bedrooms, that could also be used as home office spaces or rental opportunity with the nearby college. This home is awaiting your finishing touches to bring it to completion and provides excellent opportunity to it's next owners as either a home or a investment opportunity.