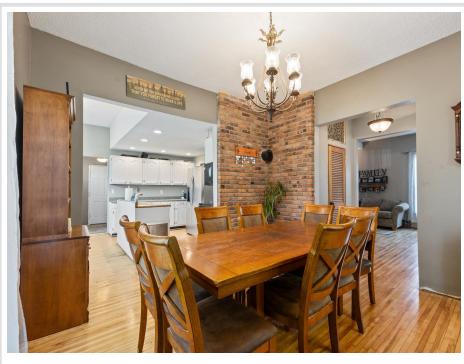

## **Description:**

Welcome to 219 10th St NE in Staples, MN. This 6 bedroom 2 bath home has a lot of nostalgic feel and character from the past with modern updates. It provides plenty of room for everyone to have their own space, both inside and outside with a double lot. This property has all living necessities on the main level, maple hardwood floors, a formal dining space with a brick accented wall, large living room, primary bedroom, full bath and laundry room. The upper level has been converted to have 5 bedrooms, that could also be used as home office spaces or rental opportunity with the nearby college. This home is awaiting your finishing touches to bring it to completion and provides excellent opportunity to it's next owners as either a home or a investment opportunity.