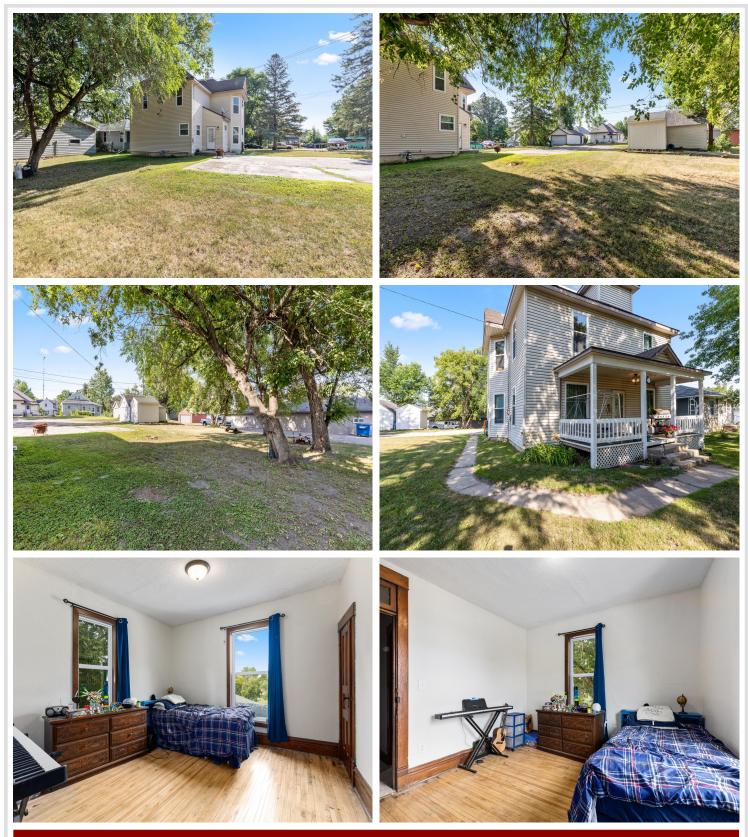

## **Description:**

Welcome to 219 10th St NE in Staples, MN. This 6 bedroom 2 bath home has a lot of nostalgic feel and character from the past with modern updates. It provides plenty of room for everyone to have their own space, both inside and outside with a double lot. This property has all living necessities on the main level, maple hardwood floors, a formal dining space with a brick accented wall, large living room, primary bedroom, full bath and laundry room. The upper level has been converted to have 5 bedrooms, that could also be used as home office spaces or rental opportunity with the nearby college. This home is awaiting your finishing touches to bring it to completion and provides excellent opportunity to it's next owners as either a home or a investment opportunity.