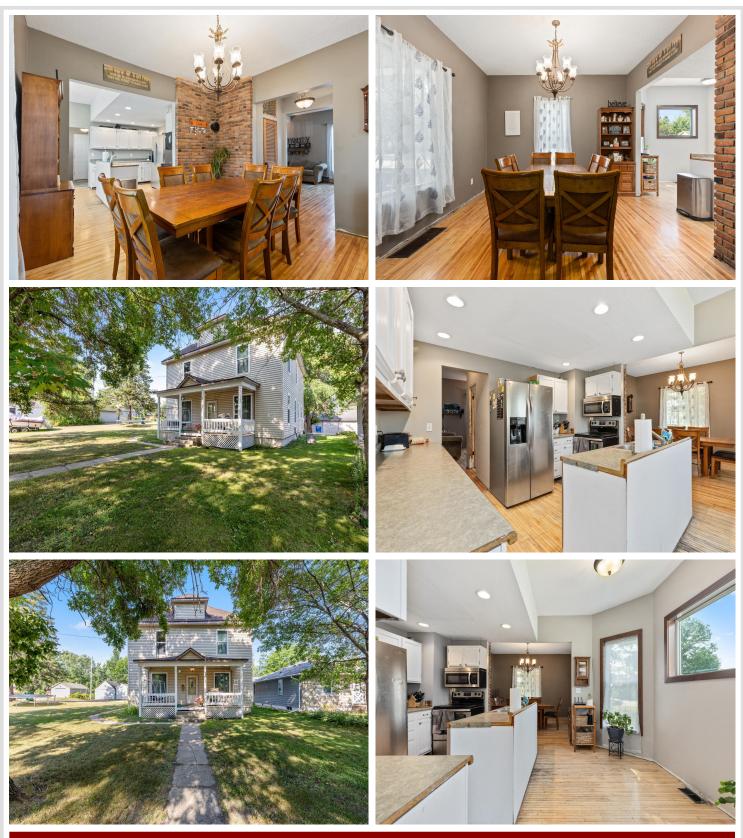

## **Description:**

Welcome to 219 10th St NE in Staples, MN. This 6 bedroom 2 bath home has a lot of nostalgic feel and character from the past with modern updates. It provides plenty of room for everyone to have their own space, both inside and outside with a double lot. This property has all living necessities on the main level, maple hardwood floors, a formal dining space with a brick accented wall, large living room, primary bedroom, full bath and laundry room. The upper level has been converted to have 5 bedrooms, that could also be used as home office spaces or rental opportunity with the nearby college. This home is awaiting your finishing touches to bring it to completion and provides excellent opportunity to it's next owners as either a home or a investment opportunity.