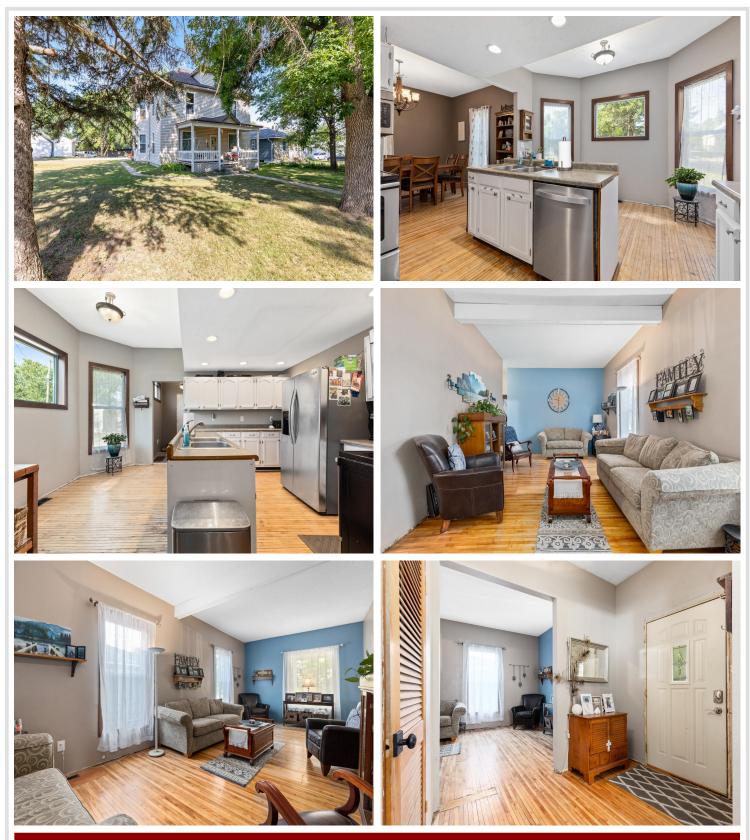

## **Description:**

Welcome to 219 10th St NE in Staples, MN. This 6 bedroom 2 bath home has a lot of nostalgic feel and character from the past with modern updates. It provides plenty of room for everyone to have their own space, both inside and outside with a double lot. This property has all living necessities on the main level, maple hardwood floors, a formal dining space with a brick accented wall, large living room, primary bedroom, full bath and laundry room. The upper level has been converted to have 5 bedrooms, that could also be used as home office spaces or rental opportunity with the nearby college. This home is awaiting your finishing touches to bring it to completion and provides excellent opportunity to it's next owners as either a home or a investment opportunity.