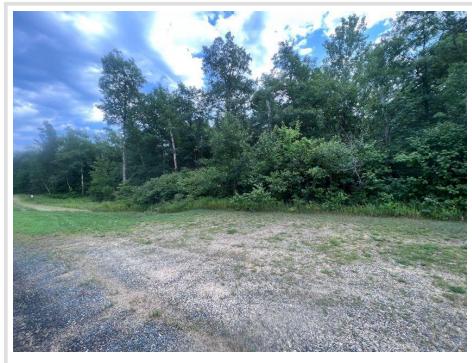

## **Description:**

Located off of a county paved road with a driveway access cut in, this provides for easy access to your property. The 1.6 acres backs up to 100's of Acres of state land and is very conveniently located next to the North Country Trail System. This property has tons of options for you. Make it your hunting camp, park your RV here, buy it to build your future home, or an investment opportunity. Located Just a stones throw from the Mississippi River Power Dam. This 1.6 Acre parcel is located just 8 miles from Downtown Bemidji. A bustling small town filled with lots of locally owned businesses and restaurants and home to Bemidji State University and the Sanford Event Center. The land has never been developed and is heavily treed with lots of wildlife seen throughout and is mostly level. Take a walk through this wooded wonderland .