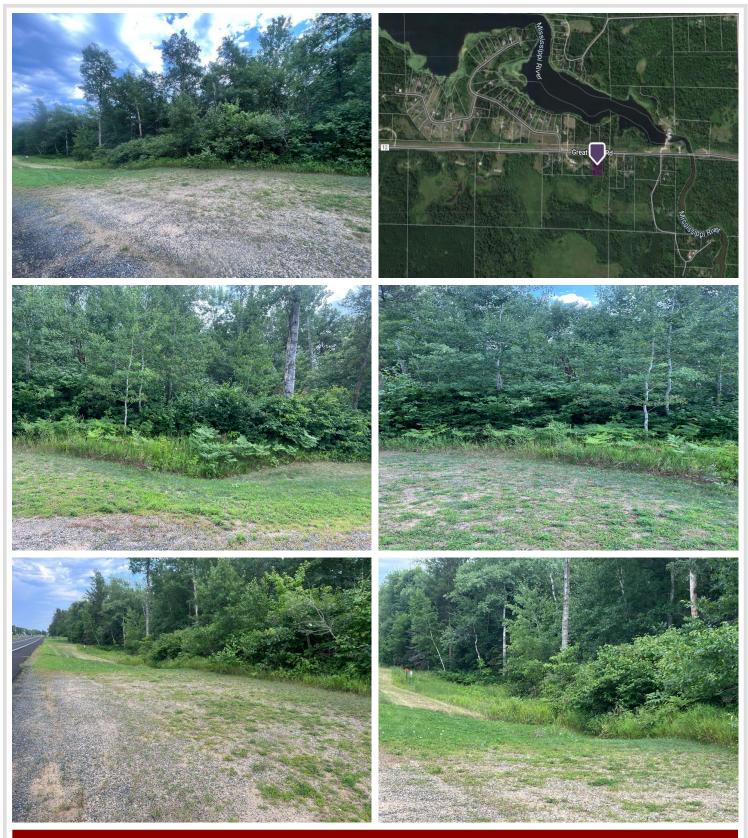

## **Description:**

Located off of a county paved road with a driveway access cut in, this provides for easy access to your property. The 1.6 acres backs up to 100's of Acres of state land and is very conveniently located next to the North Country Trail System. This property has tons of options for you. Make it your hunting camp, park your RV here, buy it to build your future home, or an investment opportunity. Located Just a stones throw from the Mississippi River Power Dam. This 1.6 Acre parcel is located just 8 miles from Downtown Bemidji. A bustling small town filled with lots of locally owned businesses and restaurants and home to Bemidji State University and the Sanford Event Center. The land has never been developed and is heavily treed with lots of wildlife seen throughout and is mostly level. Take a walk through this wooded wonderland .

### Additional Details:

| Lot Acres              | 1.63            |
|------------------------|-----------------|
| Lot Dimensions         | 199x356x199x356 |
| School District        | 31              |
| Taxes                  | \$164           |
| Taxes with Assessments | \$164           |
| Tax Year               | 2021            |