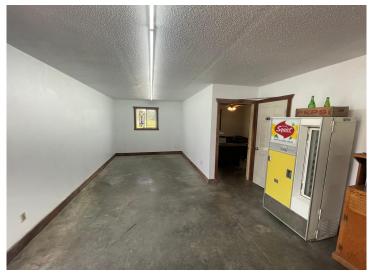

## **Description:**

Welcome to this exceptional commercial property available for lease, offering a generous 3,000 square feet of versatile space perfect for a range of businesses. With impressive 16-foot ceilings, the interior provides ample room for storage, manufacturing, or other dynamic ventures. The added convenience of a 14x14 overhead door ensures effortless loading and unloading of goods or equipment. Situated on a sprawling 5-acre lot, the property offers ample outdoor space for additional storage, parking, or potential expansion. Moreover, the prospect of an additional 13 acres available for use opens up limitless possibilities for those seeking to maximize their business's potential in this prime location. With its adaptable layout and prime acreage, this commercial property presents an unparalleled opportunity for businesses to thrive and flourish.