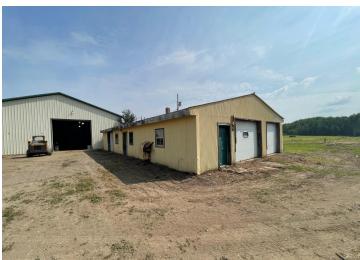

## **Description:**

Welcome to this exceptional commercial property available for lease, offering a generous 3,000 square feet of versatile space perfect for a range of businesses. With impressive 16-foot ceilings, the interior provides ample room for storage, manufacturing, or other dynamic ventures. The added convenience of a 14x14 overhead door ensures effortless loading and unloading of goods or equipment. Situated on a sprawling 5-acre lot, the property offers ample outdoor space for additional storage, parking, or potential expansion. Moreover, the prospect of an additional 13 acres available for use opens up limitless possibilities for those seeking to maximize their business's potential in this prime location. With its adaptable layout and prime acreage, this commercial property presents an unparalleled opportunity for businesses to thrive and flourish.

## **Additional Details:**

Year Built 1998 Lot Acres 5

Lot Dimensions 466x466

Garage Stalls 3
School District 2311
Taxes \$695
Taxes with Assessments \$952
Tax Year 2023