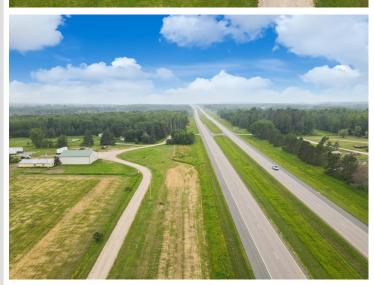

## **Description:**

Welcome to this exceptional commercial property available for lease, offering a generous 3,000 square feet of versatile space perfect for a range of businesses. With impressive 16-foot ceilings, the interior provides ample room for storage, manufacturing, or other dynamic ventures. The added convenience of a 14x14 overhead door ensures effortless loading and unloading of goods or equipment. Situated on a sprawling 5-acre lot, the property offers ample outdoor space for additional storage, parking, or potential expansion. Moreover, the prospect of an additional 13 acres available for use opens up limitless possibilities for those seeking to maximize their business's potential in this prime location. With its adaptable layout and prime acreage, this commercial property presents an unparalleled opportunity for businesses to thrive and flourish.

## **Driving Directions:**

Between Bagley and Shevlin located on Hwy to with its own frontage road

Listed By: Andy Williams Realty Group, LLC

Affinity Real Estate Inc. participates in the Regional Multiple Listing Service of Minnesota, Inc Broker Reciprocity (sm) program, allowing us to display other broker's listings on our website. All properties are subject to prior sale, change or withdrawal.