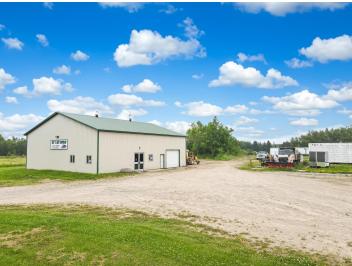

## **Description:**

Welcome to this exceptional commercial property available for lease, offering a generous 3,000 square feet of versatile space perfect for a range of businesses. With impressive 16-foot ceilings, the interior provides ample room for storage, manufacturing, or other dynamic ventures. The added convenience of a 14x14 overhead door ensures effortless loading and unloading of goods or equipment. Situated on a sprawling 5-acre lot, the property offers ample outdoor space for additional storage, parking, or potential expansion. Moreover, the prospect of an additional 13 acres available for use opens up limitless possibilities for those seeking to maximize their business's potential in this prime location. With its adaptable layout and prime acreage, this commercial property presents an unparalleled opportunity for businesses to thrive and flourish.