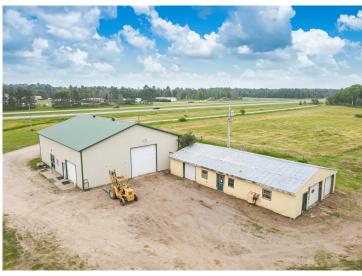

## **Description:**

Welcome to this exceptional commercial property available for lease, offering a generous 3,000 square feet of versatile space perfect for a range of businesses. With impressive 16-foot ceilings, the interior provides ample room for storage, manufacturing, or other dynamic ventures. The added convenience of a 14x14 overhead door ensures effortless loading and unloading of goods or equipment. Situated on a sprawling 5-acre lot, the property offers ample outdoor space for additional storage, parking, or potential expansion. Moreover, the prospect of an additional 13 acres available for use opens up limitless possibilities for those seeking to maximize their business's potential in this prime location. With its adaptable layout and prime acreage, this commercial property presents an unparalleled opportunity for businesses to thrive and flourish.

## **Additional Details:**

Year Built 1998 Lot Acres 5

Lot Dimensions 466x466

Garage Stalls 3
School District 2311
Taxes \$695
Taxes with Assessments \$952
Tax Year 2023