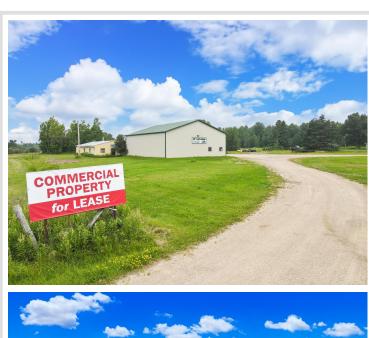

## **Description:**

Welcome to this exceptional commercial property available for lease, offering a generous 3,000 square feet of versatile space perfect for a range of businesses. With impressive 16-foot ceilings, the interior provides ample room for storage, manufacturing, or other dynamic ventures. The added convenience of a 14x14 overhead door ensures effortless loading and unloading of goods or equipment. Situated on a sprawling 5-acre lot, the property offers ample outdoor space for additional storage, parking, or potential expansion. Moreover, the prospect of an additional 13 acres available for use opens up limitless possibilities for those seeking to maximize their business's potential in this prime location. With its adaptable layout and prime acreage, this commercial property presents an unparalleled opportunity for businesses to thrive and flourish.

## **Driving Directions:**

Between Bagley and Shevlin located on Hwy to with its own frontage road

Listed By: Andy Williams Realty Group, LLC

Affinity Real Estate Inc. participates in the Regional Multiple Listing Service of Minnesota, Inc Broker Reciprocity (sm) program, allowing us to display other broker's listings on our website. All properties are subject to prior sale, change or withdrawal.