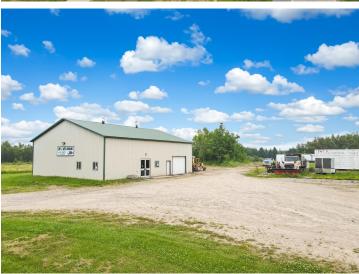

## **Description:**

Welcome to this exceptional commercial property available for lease, offering a generous 3,000 square feet of versatile space perfect for a range of businesses. With impressive 16-foot ceilings, the interior provides ample room for storage, manufacturing, or other dynamic ventures. The added convenience of a 14x14 overhead door ensures effortless loading and unloading of goods or equipment. Situated on a sprawling 5-acre lot, the property offers ample outdoor space for additional storage, parking, or potential expansion. Moreover, the prospect of an additional 13 acres available for use opens up limitless possibilities for those seeking to maximize their business's potential in this prime location. With its adaptable layout and prime acreage, this commercial property presents an unparalleled opportunity for businesses to thrive and flourish.

## **Additional Details:**

Year Built 1998 Lot Acres 5

Lot Dimensions 466x466

Garage Stalls 3
School District 2311
Taxes \$695
Taxes with Assessments \$952
Tax Year 2023