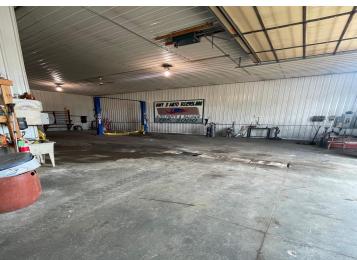

## **Description:**

Welcome to this exceptional commercial property available for lease, offering a generous 3,000 square feet of versatile space perfect for a range of businesses. With impressive 16-foot ceilings, the interior provides ample room for storage, manufacturing, or other dynamic ventures. The added convenience of a 14x14 overhead door ensures effortless loading and unloading of goods or equipment. Situated on a sprawling 5-acre lot, the property offers ample outdoor space for additional storage, parking, or potential expansion. Moreover, the prospect of an additional 13 acres available for use opens up limitless possibilities for those seeking to maximize their business's potential in this prime location. With its adaptable layout and prime acreage, this commercial property presents an unparalleled opportunity for businesses to thrive and flourish.