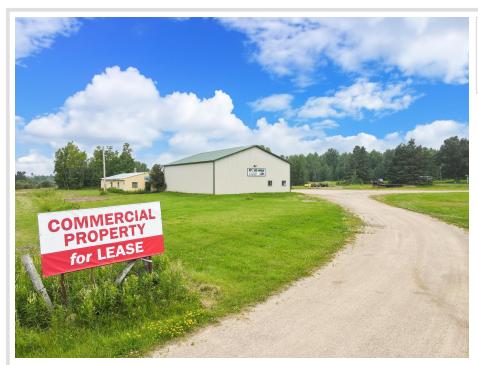

## **Description:**

Welcome to this exceptional commercial property available for lease, offering a generous 3,000 square feet of versatile space perfect for a range of businesses. With impressive 16-foot ceilings, the interior provides ample room for storage, manufacturing, or other dynamic ventures. The added convenience of a 14x14 overhead door ensures effortless loading and unloading of goods or equipment. Situated on a sprawling 5-acre lot, the property offers ample outdoor space for additional storage, parking, or potential expansion. Moreover, the prospect of an additional 13 acres available for use opens up limitless possibilities for those seeking to maximize their business's potential in this prime location. With its adaptable layout and prime acreage, this commercial property presents an unparalleled opportunity for businesses to thrive and flourish.

## **Driving Directions:**

Between Bagley and Shevlin located on Hwy to with its own frontage road

Listed By: Andy Williams Realty Group, LLC

Affinity Real Estate Inc. participates in the Regional Multiple Listing Service of Minnesota, Inc Broker Reciprocity (sm) program, allowing us to display other broker's listings on our website. All properties are subject to prior sale, change or withdrawal.