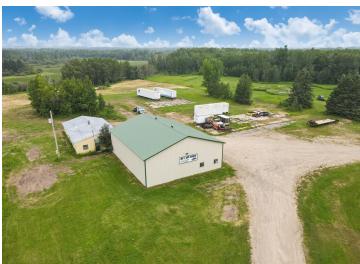

## **Description:**

Welcome to this exceptional commercial property available for lease, offering a generous 3,000 square feet of versatile space perfect for a range of businesses. With impressive 16-foot ceilings, the interior provides ample room for storage, manufacturing, or other dynamic ventures. The added convenience of a 14x14 overhead door ensures effortless loading and unloading of goods or equipment. Situated on a sprawling 5-acre lot, the property offers ample outdoor space for additional storage, parking, or potential expansion. Moreover, the prospect of an additional 13 acres available for use opens up limitless possibilities for those seeking to maximize their business's potential in this prime location. With its adaptable layout and prime acreage, this commercial property presents an unparalleled opportunity for businesses to thrive and flourish.

## **Additional Details:**

Year Built 1998 Lot Acres 5

Lot Dimensions 466x466

Garage Stalls 3
School District 2311
Taxes \$695
Taxes with Assessments \$952
Tax Year 2023