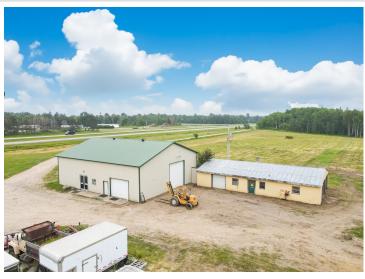

## **Description:**

Welcome to this exceptional commercial property available for lease, offering a generous 3,000 square feet of versatile space perfect for a range of businesses. With impressive 16-foot ceilings, the interior provides ample room for storage, manufacturing, or other dynamic ventures. The added convenience of a 14x14 overhead door ensures effortless loading and unloading of goods or equipment. Situated on a sprawling 5-acre lot, the property offers ample outdoor space for additional storage, parking, or potential expansion. Moreover, the prospect of an additional 13 acres available for use opens up limitless possibilities for those seeking to maximize their business's potential in this prime location. With its adaptable layout and prime acreage, this commercial property presents an unparalleled opportunity for businesses to thrive and flourish.

## **Additional Details:**

Year Built 1998 Lot Acres 5

Lot Dimensions 466x466

Garage Stalls 3
School District 2311
Taxes \$695
Taxes with Assessments \$952
Tax Year 2023