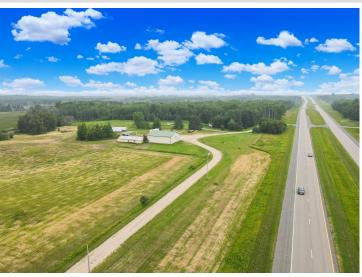

## **Description:**

Welcome to this exceptional commercial property available for lease, offering a generous 3,000 square feet of versatile space perfect for a range of businesses. With impressive 16-foot ceilings, the interior provides ample room for storage, manufacturing, or other dynamic ventures. The added convenience of a 14x14 overhead door ensures effortless loading and unloading of goods or equipment. Situated on a sprawling 5-acre lot, the property offers ample outdoor space for additional storage, parking, or potential expansion. Moreover, the prospect of an additional 13 acres available for use opens up limitless possibilities for those seeking to maximize their business's potential in this prime location. With its adaptable layout and prime acreage, this commercial property presents an unparalleled opportunity for businesses to thrive and flourish.

## **Driving Directions:**

Between Bagley and Shevlin located on Hwy to with its own frontage road

Listed By: Andy Williams Realty Group, LLC

Affinity Real Estate Inc. participates in the Regional Multiple Listing Service of Minnesota, Inc Broker Reciprocity (sm) program, allowing us to display other broker's listings on our website. All properties are subject to prior sale, change or withdrawal.