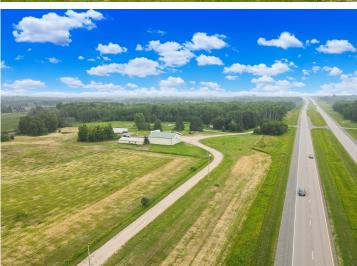

## **Description:**

Welcome to this exceptional commercial property available for lease, offering a generous 3,000 square feet of versatile space perfect for a range of businesses. With impressive 16-foot ceilings, the interior provides ample room for storage, manufacturing, or other dynamic ventures. The added convenience of a 14x14 overhead door ensures effortless loading and unloading of goods or equipment. Situated on a sprawling 5-acre lot, the property offers ample outdoor space for additional storage, parking, or potential expansion. Moreover, the prospect of an additional 13 acres available for use opens up limitless possibilities for those seeking to maximize their business's potential in this prime location. With its adaptable layout and prime acreage, this commercial property presents an unparalleled opportunity for businesses to thrive and flourish.

## **Driving Directions:**

Between Bagley and Shevlin located on Hwy to with its own frontage road

Listed By: Andy Williams Realty Group, LLC

Affinity Real Estate Inc. participates in the Regional Multiple Listing Service of Minnesota, Inc Broker Reciprocity (sm) program, allowing us to display other broker's listings on our website. All properties are subject to prior sale, change or withdrawal.