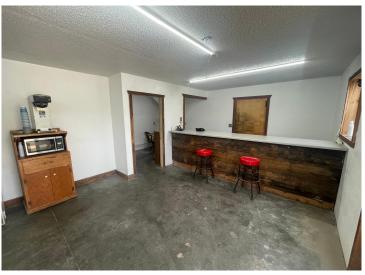

## **Description:**

Welcome to this exceptional commercial property available for lease, offering a generous 3,000 square feet of versatile space perfect for a range of businesses. With impressive 16-foot ceilings, the interior provides ample room for storage, manufacturing, or other dynamic ventures. The added convenience of a 14x14 overhead door ensures effortless loading and unloading of goods or equipment. Situated on a sprawling 5-acre lot, the property offers ample outdoor space for additional storage, parking, or potential expansion. Moreover, the prospect of an additional 13 acres available for use opens up limitless possibilities for those seeking to maximize their business's potential in this prime location. With its adaptable layout and prime acreage, this commercial property presents an unparalleled opportunity for businesses to thrive and flourish.