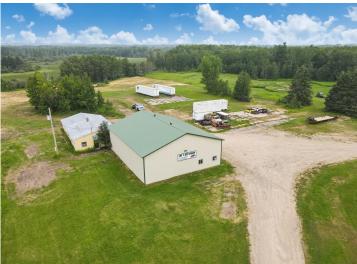

## **Description:**

Welcome to this exceptional commercial property available for lease, offering a generous 3,000 square feet of versatile space perfect for a range of businesses. With impressive 16-foot ceilings, the interior provides ample room for storage, manufacturing, or other dynamic ventures. The added convenience of a 14x14 overhead door ensures effortless loading and unloading of goods or equipment. Situated on a sprawling 5-acre lot, the property offers ample outdoor space for additional storage, parking, or potential expansion. Moreover, the prospect of an additional 13 acres available for use opens up limitless possibilities for those seeking to maximize their business's potential in this prime location. With its adaptable layout and prime acreage, this commercial property presents an unparalleled opportunity for businesses to thrive and flourish.

## **Additional Details:**

Year Built 1998 Lot Acres 5

Lot Dimensions 466x466

Garage Stalls 3
School District 2311
Taxes \$695
Taxes with Assessments \$952
Tax Year 2023