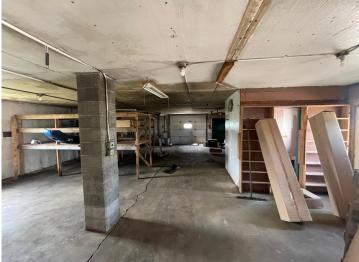

## **Description:**

Welcome to this exceptional commercial property available for lease, offering a generous 3,000 square feet of versatile space perfect for a range of businesses. With impressive 16-foot ceilings, the interior provides ample room for storage, manufacturing, or other dynamic ventures. The added convenience of a 14x14 overhead door ensures effortless loading and unloading of goods or equipment. Situated on a sprawling 5-acre lot, the property offers ample outdoor space for additional storage, parking, or potential expansion. Moreover, the prospect of an additional 13 acres available for use opens up limitless possibilities for those seeking to maximize their business's potential in this prime location. With its adaptable layout and prime acreage, this commercial property presents an unparalleled opportunity for businesses to thrive and flourish.