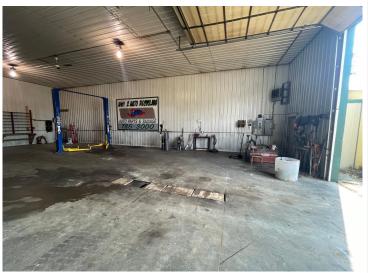

## **Description:**

Welcome to this exceptional commercial property available for lease, offering a generous 3,000 square feet of versatile space perfect for a range of businesses. With impressive 16-foot ceilings, the interior provides ample room for storage, manufacturing, or other dynamic ventures. The added convenience of a 14x14 overhead door ensures effortless loading and unloading of goods or equipment. Situated on a sprawling 5-acre lot, the property offers ample outdoor space for additional storage, parking, or potential expansion. Moreover, the prospect of an additional 13 acres available for use opens up limitless possibilities for those seeking to maximize their business's potential in this prime location. With its adaptable layout and prime acreage, this commercial property presents an unparalleled opportunity for businesses to thrive and flourish.