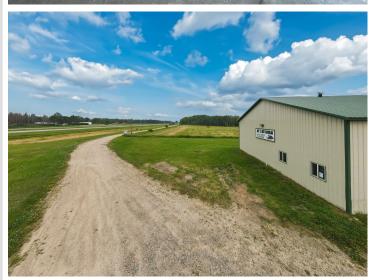

## **Description:**

Welcome to this exceptional commercial property available for lease, offering a generous 3,000 square feet of versatile space perfect for a range of businesses. With impressive 16-foot ceilings, the interior provides ample room for storage, manufacturing, or other dynamic ventures. The added convenience of a 14x14 overhead door ensures effortless loading and unloading of goods or equipment. Situated on a sprawling 5-acre lot, the property offers ample outdoor space for additional storage, parking, or potential expansion. Moreover, the prospect of an additional 13 acres available for use opens up limitless possibilities for those seeking to maximize their business's potential in this prime location. With its adaptable layout and prime acreage, this commercial property presents an unparalleled opportunity for businesses to thrive and flourish.