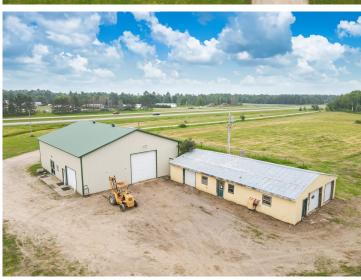

## **Description:**

Welcome to this exceptional commercial property available for lease, offering a generous 3,000 square feet of versatile space perfect for a range of businesses. With impressive 16-foot ceilings, the interior provides ample room for storage, manufacturing, or other dynamic ventures. The added convenience of a 14x14 overhead door ensures effortless loading and unloading of goods or equipment. Situated on a sprawling 5-acre lot, the property offers ample outdoor space for additional storage, parking, or potential expansion. Moreover, the prospect of an additional 13 acres available for use opens up limitless possibilities for those seeking to maximize their business's potential in this prime location. With its adaptable layout and prime acreage, this commercial property presents an unparalleled opportunity for businesses to thrive and flourish.

## **Additional Details:**

Year Built 1998 Lot Acres 5

Lot Dimensions 466x466

Garage Stalls 3
School District 2311
Taxes \$695
Taxes with Assessments \$952
Tax Year 2023