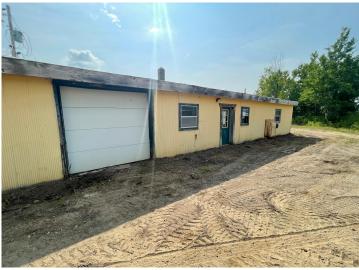

## **Description:**

Welcome to this exceptional commercial property available for lease, offering a generous 3,000 square feet of versatile space perfect for a range of businesses. With impressive 16-foot ceilings, the interior provides ample room for storage, manufacturing, or other dynamic ventures. The added convenience of a 14x14 overhead door ensures effortless loading and unloading of goods or equipment. Situated on a sprawling 5-acre lot, the property offers ample outdoor space for additional storage, parking, or potential expansion. Moreover, the prospect of an additional 13 acres available for use opens up limitless possibilities for those seeking to maximize their business's potential in this prime location. With its adaptable layout and prime acreage, this commercial property presents an unparalleled opportunity for businesses to thrive and flourish.