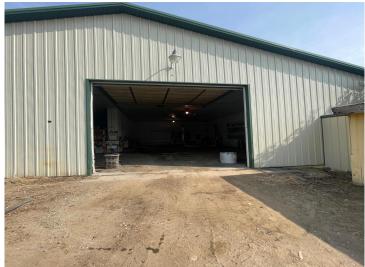

## **Description:**

Welcome to this exceptional commercial property available for lease, offering a generous 3,000 square feet of versatile space perfect for a range of businesses. With impressive 16-foot ceilings, the interior provides ample room for storage, manufacturing, or other dynamic ventures. The added convenience of a 14x14 overhead door ensures effortless loading and unloading of goods or equipment. Situated on a sprawling 5-acre lot, the property offers ample outdoor space for additional storage, parking, or potential expansion. Moreover, the prospect of an additional 13 acres available for use opens up limitless possibilities for those seeking to maximize their business's potential in this prime location. With its adaptable layout and prime acreage, this commercial property presents an unparalleled opportunity for businesses to thrive and flourish.