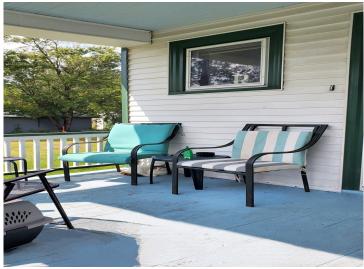

## **Description:**

Homestead on 21 acres! Rich 1900's woodwork, 10-foot ceilings, built in buffet, large kitchen, huge walk-in pantry and a lovely entry. The covered front porch invites you to sit and shoot the breeze. This home was originally the town "banker's" home, and it shows. Two large 1 car garages. Room for the horses! Would make a great hobby farm. Fun place to scoot around with the atv's. Large corner lot with the acres of land behind. The land is basically in the town and could be split into lots to build on. One would need to keep in mind the requirements for well and septic and allow room for those. If you are looking for the charm of quiet life in a small town this home is for you! Just 23 minutes' drive to Bemidji for shopping, the arts, culture and sports! Updated 200 am electric service. Wood boiler outside. (may also use electric).