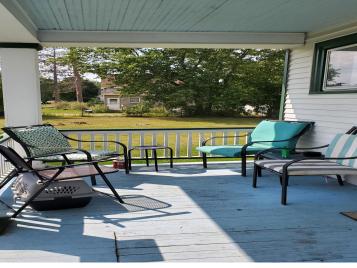

## **Description:**

Homestead on 21 acres! Rich 1900's woodwork, 10-foot ceilings, built in buffet, large kitchen, huge walk-in pantry and a lovely entry. The covered front porch invites you to sit and shoot the breeze. This home was originally the town "banker's" home, and it shows. Two large 1 car garages. Room for the horses! Would make a great hobby farm. Fun place to scoot around with the atv's. Large corner lot with the acres of land behind. The land is basically in the town and could be split into lots to build on. One would need to keep in mind the requirements for well and septic and allow room for those. If you are looking for the charm of quiet life in a small town this home is for you! Just 23 minutes' drive to Bemidji for shopping, the arts, culture and sports! Updated 200 am electric service. Wood boiler outside. (may also use electric).