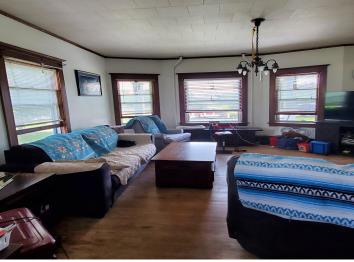

## **Description:**

Homestead on 21 acres! Rich 1900's woodwork, 10-foot ceilings, built in buffet, large kitchen, huge walk-in pantry and a lovely entry. The covered front porch invites you to sit and shoot the breeze. This home was originally the town "banker's" home, and it shows. Two large 1 car garages. Room for the horses! Would make a great hobby farm. Fun place to scoot around with the atv's. Large corner lot with the acres of land behind. The land is basically in the town and could be split into lots to build on. One would need to keep in mind the requirements for well and septic and allow room for those. If you are looking for the charm of quiet life in a small town this home is for you! Just 23 minutes' drive to Bemidji for shopping, the arts, culture and sports! Updated 200 am electric service. Wood boiler outside. (may also use electric).