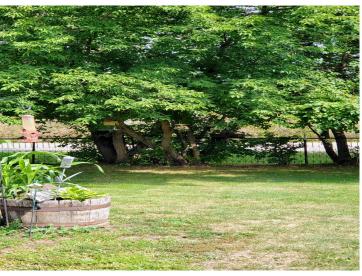

## **Description:**

Homestead on 21 acres! Rich 1900's woodwork, 10-foot ceilings, built in buffet, large kitchen, huge walk-in pantry and a lovely entry. The covered front porch invites you to sit and shoot the breeze. This home was originally the town "banker's" home, and it shows. Two large 1 car garages. Room for the horses! Would make a great hobby farm. Fun place to scoot around with the atv's. Large corner lot with the acres of land behind. The land is basically in the town and could be split into lots to build on. One would need to keep in mind the requirements for well and septic and allow room for those. If you are looking for the charm of quiet life in a small town this home is for you! Just 23 minutes' drive to Bemidji for shopping, the arts, culture and sports! Updated 200 am electric service. Wood boiler outside. (may also use electric).