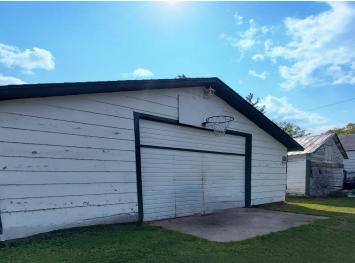

## **Description:**

Homestead on 21 acres! Rich 1900's woodwork, 10-foot ceilings, built in buffet, large kitchen, huge walk-in pantry and a lovely entry. The covered front porch invites you to sit and shoot the breeze. This home was originally the town "banker's" home, and it shows. Two large 1 car garages. Room for the horses! Would make a great hobby farm. Fun place to scoot around with the atv's. Large corner lot with the acres of land behind. The land is basically in the town and could be split into lots to build on. One would need to keep in mind the requirements for well and septic and allow room for those. If you are looking for the charm of quiet life in a small town this home is for you! Just 23 minutes' drive to Bemidji for shopping, the arts, culture and sports! Updated 200 am electric service. Wood boiler outside. (may also use electric).