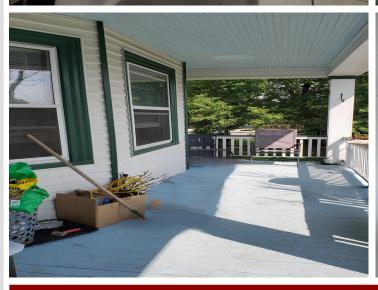

## **Description:**

Homestead on 21 acres! Rich 1900's woodwork, 10-foot ceilings, built in buffet, large kitchen, huge walk-in pantry and a lovely entry. The covered front porch invites you to sit and shoot the breeze. This home was originally the town "banker's" home, and it shows. Two large 1 car garages. Room for the horses! Would make a great hobby farm. Fun place to scoot around with the atv's. Large corner lot with the acres of land behind. The land is basically in the town and could be split into lots to build on. One would need to keep in mind the requirements for well and septic and allow room for those. If you are looking for the charm of quiet life in a small town this home is for you! Just 23 minutes' drive to Bemidji for shopping, the arts, culture and sports! Updated 200 am electric service. Wood boiler outside. (may also use electric).