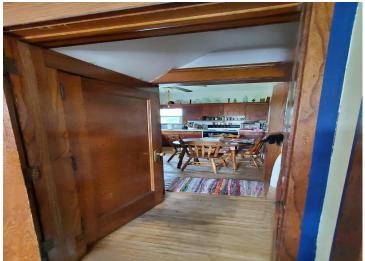

## **Description:**

Homestead on 21 acres! Rich 1900's woodwork, 10-foot ceilings, built in buffet, large kitchen, huge walk-in pantry and a lovely entry. The covered front porch invites you to sit and shoot the breeze. This home was originally the town "banker's" home, and it shows. Two large 1 car garages. Room for the horses! Would make a great hobby farm. Fun place to scoot around with the atv's. Large corner lot with the acres of land behind. The land is basically in the town and could be split into lots to build on. One would need to keep in mind the requirements for well and septic and allow room for those. If you are looking for the charm of quiet life in a small town this home is for you! Just 23 minutes' drive to Bemidji for shopping, the arts, culture and sports! Updated 200 am electric service. Wood boiler outside. (may also use electric).