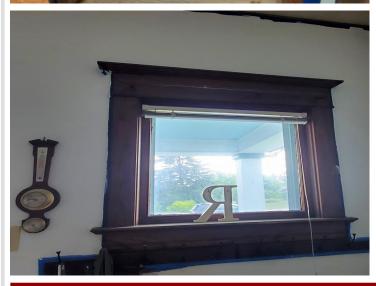

## **Description:**

Homestead on 21 acres! Rich 1900's woodwork, 10-foot ceilings, built in buffet, large kitchen, huge walk-in pantry and a lovely entry. The covered front porch invites you to sit and shoot the breeze. This home was originally the town "banker's" home, and it shows. Two large 1 car garages. Room for the horses! Would make a great hobby farm. Fun place to scoot around with the atv's. Large corner lot with the acres of land behind. The land is basically in the town and could be split into lots to build on. One would need to keep in mind the requirements for well and septic and allow room for those. If you are looking for the charm of quiet life in a small town this home is for you! Just 23 minutes' drive to Bemidji for shopping, the arts, culture and sports! Updated 200 am electric service. Wood boiler outside. (may also use electric).