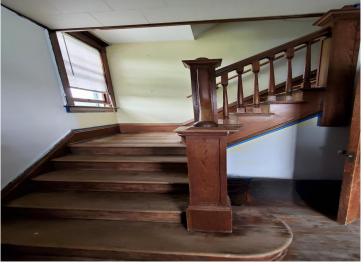

## **Description:**

Homestead on 21 acres! Rich 1900's woodwork, 10-foot ceilings, built in buffet, large kitchen, huge walk-in pantry and a lovely entry. The covered front porch invites you to sit and shoot the breeze. This home was originally the town "banker's" home, and it shows. Two large 1 car garages. Room for the horses! Would make a great hobby farm. Fun place to scoot around with the atv's. Large corner lot with the acres of land behind. The land is basically in the town and could be split into lots to build on. One would need to keep in mind the requirements for well and septic and allow room for those. If you are looking for the charm of quiet life in a small town this home is for you! Just 23 minutes' drive to Bemidji for shopping, the arts, culture and sports! Updated 200 am electric service. Wood boiler outside. (may also use electric).