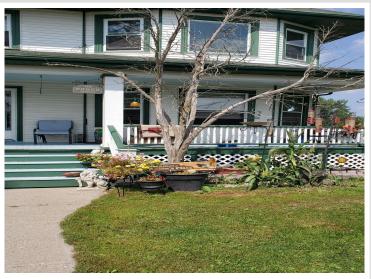

MLS 6409829 Residential

\$149,900

1,680 sq ft

4 bedrooms

1 baths

120 Delcasse Street Shevlin MN 56676

Status: Hold

## **Description:**

Homestead on 21 acres! Rich 1900's woodwork, 10-foot ceilings, built in buffet, large kitchen, huge walk-in pantry and a lovely entry. The covered front porch invites you to sit and shoot the breeze. This home was originally the town "banker's" home, and it shows. Two large 1 car garages. Room for the horses! Would make a great hobby farm. Fun place to scoot around with the atv's. Large corner lot with the acres of land behind. The land is basically in the town and could be split into lots to build on. One would need to keep in mind the requirements for well and septic and allow room for those. If you are looking for the charm of quiet life in a small town this home is for you! Just 23 minutes' drive to Bemidji for shopping, the arts, culture and sports! Updated 200 am electric service. Wood boiler outside. (may also use electric).