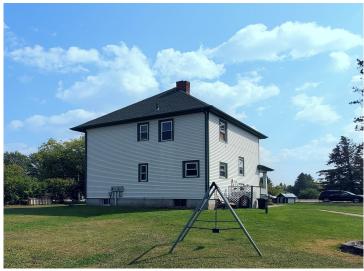

## **Description:**

Homestead on 21 acres! Rich 1900's woodwork, 10-foot ceilings, built in buffet, large kitchen, huge walk-in pantry and a lovely entry. The covered front porch invites you to sit and shoot the breeze. This home was originally the town "banker's" home, and it shows. Two large 1 car garages. Room for the horses! Would make a great hobby farm. Fun place to scoot around with the atv's. Large corner lot with the acres of land behind. The land is basically in the town and could be split into lots to build on. One would need to keep in mind the requirements for well and septic and allow room for those. If you are looking for the charm of quiet life in a small town this home is for you! Just 23 minutes' drive to Bemidji for shopping, the arts, culture and sports! Updated 200 am electric service. Wood boiler outside. (may also use electric).

## **Additional Details:**

Year Built 1914 Lot Acres 21

Lot Dimensions 927x86x397x590x551x270x744x666

Garage Stalls 2 School District 2311 Taxes \$1,120 Taxes with Assessments \$1,210 Tax Year 2023