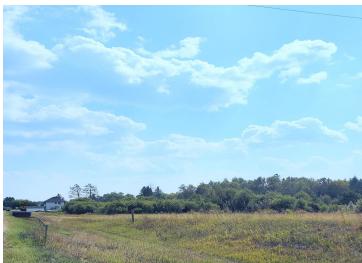

## **Description:**

Homestead on 21 acres! Rich 1900's woodwork, 10-foot ceilings, built in buffet, large kitchen, huge walk-in pantry and a lovely entry. The covered front porch invites you to sit and shoot the breeze. This home was originally the town "banker's" home, and it shows. Two large 1 car garages. Room for the horses! Would make a great hobby farm. Fun place to scoot around with the atv's. Large corner lot with the acres of land behind. The land is basically in the town and could be split into lots to build on. One would need to keep in mind the requirements for well and septic and allow room for those. If you are looking for the charm of quiet life in a small town this home is for you! Just 23 minutes' drive to Bemidji for shopping, the arts, culture and sports! Updated 200 am electric service. Wood boiler outside. (may also use electric).

## **Additional Details:**

Year Built 1914 Lot Acres 21

Lot Dimensions 927x86x397x590x551x270x744x666

Garage Stalls 2 School District 2311 Taxes \$1,120 Taxes with Assessments \$1,210 Tax Year 2023