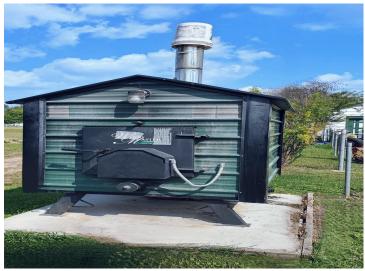

## **Description:**

Homestead on 21 acres! Rich 1900's woodwork, 10-foot ceilings, built in buffet, large kitchen, huge walk-in pantry and a lovely entry. The covered front porch invites you to sit and shoot the breeze. This home was originally the town "banker's" home, and it shows. Two large 1 car garages. Room for the horses! Would make a great hobby farm. Fun place to scoot around with the atv's. Large corner lot with the acres of land behind. The land is basically in the town and could be split into lots to build on. One would need to keep in mind the requirements for well and septic and allow room for those. If you are looking for the charm of quiet life in a small town this home is for you! Just 23 minutes' drive to Bemidji for shopping, the arts, culture and sports! Updated 200 am electric service. Wood boiler outside. (may also use electric).

## **Additional Features:**

Basement: 8 ft+ Pour Fuel: Electric, Wood Garage: 2 Heat: Boiler, Hot Water, Outdoor Boiler, Radiator(s) Sewer: Private Sewer, Tank with Drainage Field Water: Private Air Conditioning: None