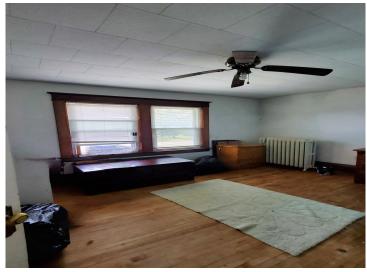

## **Description:**

Homestead on 21 acres! Rich 1900's woodwork, 10-foot ceilings, built in buffet, large kitchen, huge walk-in pantry and a lovely entry. The covered front porch invites you to sit and shoot the breeze. This home was originally the town "banker's" home, and it shows. Two large 1 car garages. Room for the horses! Would make a great hobby farm. Fun place to scoot around with the atv's. Large corner lot with the acres of land behind. The land is basically in the town and could be split into lots to build on. One would need to keep in mind the requirements for well and septic and allow room for those. If you are looking for the charm of quiet life in a small town this home is for you! Just 23 minutes' drive to Bemidji for shopping, the arts, culture and sports! Updated 200 am electric service. Wood boiler outside. (may also use electric).