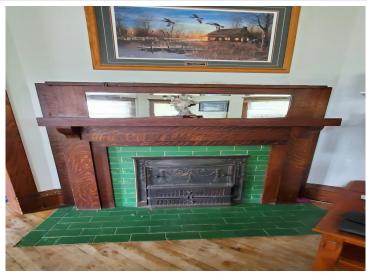

## **Description:**

Homestead on 21 acres! Rich 1900's woodwork, 10-foot ceilings, built in buffet, large kitchen, huge walk-in pantry and a lovely entry. The covered front porch invites you to sit and shoot the breeze. This home was originally the town "banker's" home, and it shows. Two large 1 car garages. Room for the horses! Would make a great hobby farm. Fun place to scoot around with the atv's. Large corner lot with the acres of land behind. The land is basically in the town and could be split into lots to build on. One would need to keep in mind the requirements for well and septic and allow room for those. If you are looking for the charm of quiet life in a small town this home is for you! Just 23 minutes' drive to Bemidji for shopping, the arts, culture and sports! Updated 200 am electric service. Wood boiler outside. (may also use electric).