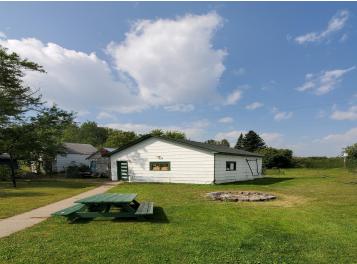

## **Description:**

Homestead on 21 acres! Rich 1900's woodwork, 10-foot ceilings, built in buffet, large kitchen, huge walk-in pantry and a lovely entry. The covered front porch invites you to sit and shoot the breeze. This home was originally the town "banker's" home, and it shows. Two large 1 car garages. Room for the horses! Would make a great hobby farm. Fun place to scoot around with the atv's. Large corner lot with the acres of land behind. The land is basically in the town and could be split into lots to build on. One would need to keep in mind the requirements for well and septic and allow room for those. If you are looking for the charm of quiet life in a small town this home is for you! Just 23 minutes' drive to Bemidji for shopping, the arts, culture and sports! Updated 200 am electric service. Wood boiler outside. (may also use electric).