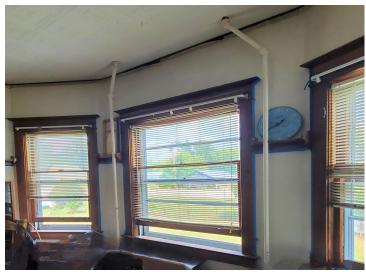

## **Description:**

Homestead on 21 acres! Rich 1900's woodwork, 10-foot ceilings, built in buffet, large kitchen, huge walk-in pantry and a lovely entry. The covered front porch invites you to sit and shoot the breeze. This home was originally the town "banker's" home, and it shows. Two large 1 car garages. Room for the horses! Would make a great hobby farm. Fun place to scoot around with the atv's. Large corner lot with the acres of land behind. The land is basically in the town and could be split into lots to build on. One would need to keep in mind the requirements for well and septic and allow room for those. If you are looking for the charm of quiet life in a small town this home is for you! Just 23 minutes' drive to Bemidji for shopping, the arts, culture and sports! Updated 200 am electric service. Wood boiler outside. (may also use electric).