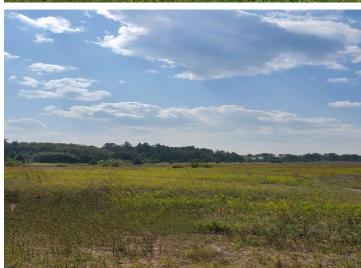

## **Description:**

Homestead on 21 acres! Rich 1900's woodwork, 10-foot ceilings, built in buffet, large kitchen, huge walk-in pantry and a lovely entry. The covered front porch invites you to sit and shoot the breeze. This home was originally the town "banker's" home, and it shows. Two large 1 car garages. Room for the horses! Would make a great hobby farm. Fun place to scoot around with the atv's. Large corner lot with the acres of land behind. The land is basically in the town and could be split into lots to build on. One would need to keep in mind the requirements for well and septic and allow room for those. If you are looking for the charm of quiet life in a small town this home is for you! Just 23 minutes' drive to Bemidji for shopping, the arts, culture and sports! Updated 200 am electric service. Wood boiler outside. (may also use electric).

## **Additional Details:**

Year Built 1914 Lot Acres 21

Lot Dimensions 927x86x397x590x551x270x744x666

Garage Stalls 2 School District 2311 Taxes \$1,120 Taxes with Assessments \$1,210 Tax Year 2023