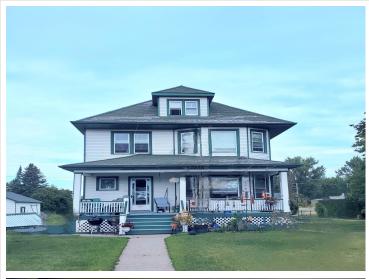

## **Description:**

Homestead on 21 acres! Rich 1900's woodwork, 10-foot ceilings, built in buffet, large kitchen, huge walk-in pantry and a lovely entry. The covered front porch invites you to sit and shoot the breeze. This home was originally the town "banker's" home, and it shows. Two large 1 car garages. Room for the horses! Would make a great hobby farm. Fun place to scoot around with the atv's. Large corner lot with the acres of land behind. The land is basically in the town and could be split into lots to build on. One would need to keep in mind the requirements for well and septic and allow room for those. If you are looking for the charm of quiet life in a small town this home is for you! Just 23 minutes' drive to Bemidji for shopping, the arts, culture and sports! Updated 200 am electric service. Wood boiler outside. (may also use electric).