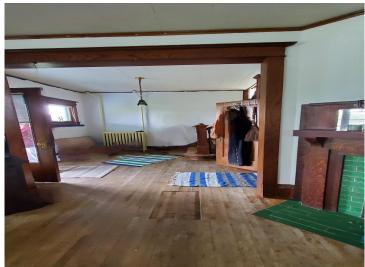

## **Description:**

Homestead on 21 acres! Rich 1900's woodwork, 10-foot ceilings, built in buffet, large kitchen, huge walk-in pantry and a lovely entry. The covered front porch invites you to sit and shoot the breeze. This home was originally the town "banker's" home, and it shows. Two large 1 car garages. Room for the horses! Would make a great hobby farm. Fun place to scoot around with the atv's. Large corner lot with the acres of land behind. The land is basically in the town and could be split into lots to build on. One would need to keep in mind the requirements for well and septic and allow room for those. If you are looking for the charm of quiet life in a small town this home is for you! Just 23 minutes' drive to Bemidji for shopping, the arts, culture and sports! Updated 200 am electric service. Wood boiler outside. (may also use electric).