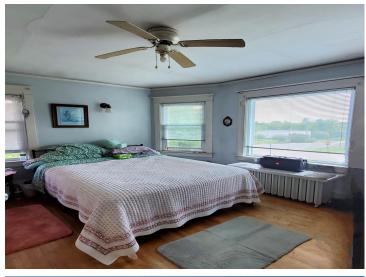

## **Description:**

Homestead on 21 acres! Rich 1900's woodwork, 10-foot ceilings, built in buffet, large kitchen, huge walk-in pantry and a lovely entry. The covered front porch invites you to sit and shoot the breeze. This home was originally the town "banker's" home, and it shows. Two large 1 car garages. Room for the horses! Would make a great hobby farm. Fun place to scoot around with the atv's. Large corner lot with the acres of land behind. The land is basically in the town and could be split into lots to build on. One would need to keep in mind the requirements for well and septic and allow room for those. If you are looking for the charm of quiet life in a small town this home is for you! Just 23 minutes' drive to Bemidji for shopping, the arts, culture and sports! Updated 200 am electric service. Wood boiler outside. (may also use electric).