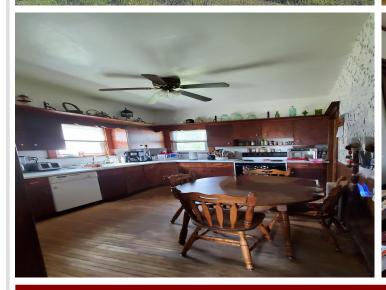

## **Description:**

Homestead on 21 acres! Rich 1900's woodwork, 10-foot ceilings, built in buffet, large kitchen, huge walk-in pantry and a lovely entry. The covered front porch invites you to sit and shoot the breeze. This home was originally the town "banker's" home, and it shows. Two large 1 car garages. Room for the horses! Would make a great hobby farm. Fun place to scoot around with the atv's. Large corner lot with the acres of land behind. The land is basically in the town and could be split into lots to build on. One would need to keep in mind the requirements for well and septic and allow room for those. If you are looking for the charm of quiet life in a small town this home is for you! Just 23 minutes' drive to Bemidji for shopping, the arts, culture and sports! Updated 200 am electric service. Wood boiler outside. (may also use electric).