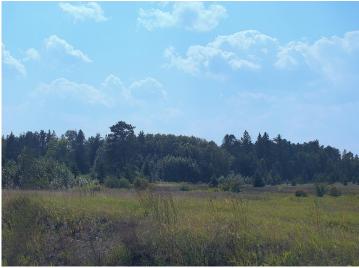

## **Description:**

Homestead on 21 acres! Rich 1900's woodwork, 10-foot ceilings, built in buffet, large kitchen, huge walk-in pantry and a lovely entry. The covered front porch invites you to sit and shoot the breeze. This home was originally the town "banker's" home, and it shows. Two large 1 car garages. Room for the horses! Would make a great hobby farm. Fun place to scoot around with the atv's. Large corner lot with the acres of land behind. The land is basically in the town and could be split into lots to build on. One would need to keep in mind the requirements for well and septic and allow room for those. If you are looking for the charm of quiet life in a small town this home is for you! Just 23 minutes' drive to Bemidji for shopping, the arts, culture and sports! Updated 200 am electric service. Wood boiler outside. (may also use electric).

## **Additional Details:**

Year Built 1914 Lot Acres 21

Lot Dimensions 927x86x397x590x551x270x744x666

Garage Stalls 2 School District 2311 Taxes \$1,120 Taxes with Assessments \$1,210 Tax Year 2023