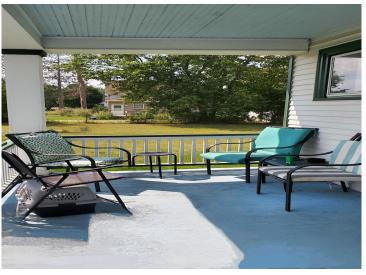

## **Description:**

Homestead on 21 acres! Rich 1900's woodwork, 10-foot ceilings, built in buffet, large kitchen, huge walk-in pantry and a lovely entry. The covered front porch invites you to sit and shoot the breeze. This home was originally the town "banker's" home, and it shows. Two large 1 car garages. Room for the horses! Would make a great hobby farm. Fun place to scoot around with the atv's. Large corner lot with the acres of land behind. The land is basically in the town and could be split into lots to build on. One would need to keep in mind the requirements for well and septic and allow room for those. If you are looking for the charm of quiet life in a small town this home is for you! Just 23 minutes' drive to Bemidji for shopping, the arts, culture and sports! Updated 200 am electric service. Wood boiler outside. (may also use electric).