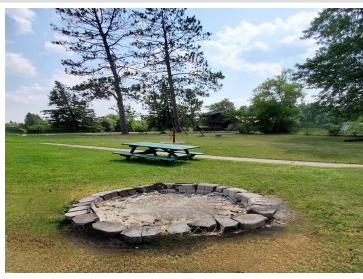

## **Description:**

Homestead on 21 acres! Rich 1900's woodwork, 10-foot ceilings, built in buffet, large kitchen, huge walk-in pantry and a lovely entry. The covered front porch invites you to sit and shoot the breeze. This home was originally the town "banker's" home, and it shows. Two large 1 car garages. Room for the horses! Would make a great hobby farm. Fun place to scoot around with the atv's. Large corner lot with the acres of land behind. The land is basically in the town and could be split into lots to build on. One would need to keep in mind the requirements for well and septic and allow room for those. If you are looking for the charm of quiet life in a small town this home is for you! Just 23 minutes' drive to Bemidji for shopping, the arts, culture and sports! Updated 200 am electric service. Wood boiler outside. (may also use electric).

## **Additional Details:**

Year Built 1914 Lot Acres 21

Lot Dimensions 927x86x397x590x551x270x744x666

Garage Stalls 2 School District 2311 Taxes \$1,120 Taxes with Assessments \$1,210 Tax Year 2023