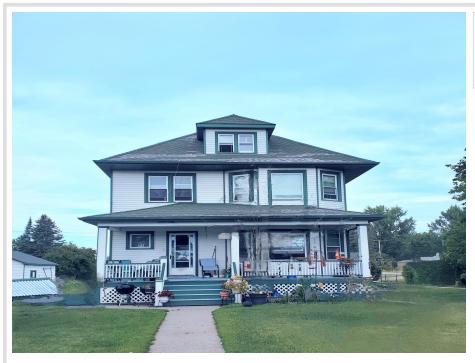

MLS 6409829 Residential

\$149,900

1,680 sq ft

4 bedrooms

1 baths

120 Delcasse Street Shevlin MN 56676

Status: Hold

## **Description:**

Homestead on 21 acres! Rich 1900's woodwork, 10-foot ceilings, built in buffet, large kitchen, huge walk-in pantry and a lovely entry. The covered front porch invites you to sit and shoot the breeze. This home was originally the town "banker's" home, and it shows. Two large 1 car garages. Room for the horses! Would make a great hobby farm. Fun place to scoot around with the atv's. Large corner lot with the acres of land behind. The land is basically in the town and could be split into lots to build on. One would need to keep in mind the requirements for well and septic and allow room for those. If you are looking for the charm of quiet life in a small town this home is for you! Just 23 minutes' drive to Bemidji for shopping, the arts, culture and sports! Updated 200 am electric service. Wood boiler outside. (may also use electric).