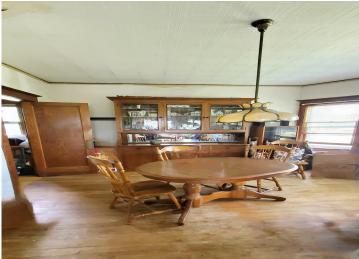

## **Description:**

Homestead on 21 acres! Rich 1900's woodwork, 10-foot ceilings, built in buffet, large kitchen, huge walk-in pantry and a lovely entry. The covered front porch invites you to sit and shoot the breeze. This home was originally the town "banker's" home, and it shows. Two large 1 car garages. Room for the horses! Would make a great hobby farm. Fun place to scoot around with the atv's. Large corner lot with the acres of land behind. The land is basically in the town and could be split into lots to build on. One would need to keep in mind the requirements for well and septic and allow room for those. If you are looking for the charm of quiet life in a small town this home is for you! Just 23 minutes' drive to Bemidji for shopping, the arts, culture and sports! Updated 200 am electric service. Wood boiler outside. (may also use electric).