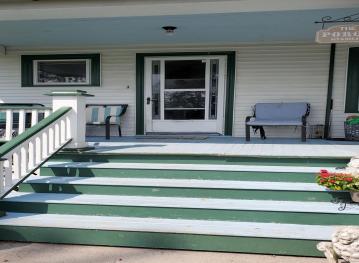

## **Description:**

Homestead on 21 acres! Rich 1900's woodwork, 10-foot ceilings, built in buffet, large kitchen, huge walk-in pantry and a lovely entry. The covered front porch invites you to sit and shoot the breeze. This home was originally the town "banker's" home, and it shows. Two large 1 car garages. Room for the horses! Would make a great hobby farm. Fun place to scoot around with the atv's. Large corner lot with the acres of land behind. The land is basically in the town and could be split into lots to build on. One would need to keep in mind the requirements for well and septic and allow room for those. If you are looking for the charm of quiet life in a small town this home is for you! Just 23 minutes' drive to Bemidji for shopping, the arts, culture and sports! Updated 200 am electric service. Wood boiler outside. (may also use electric).