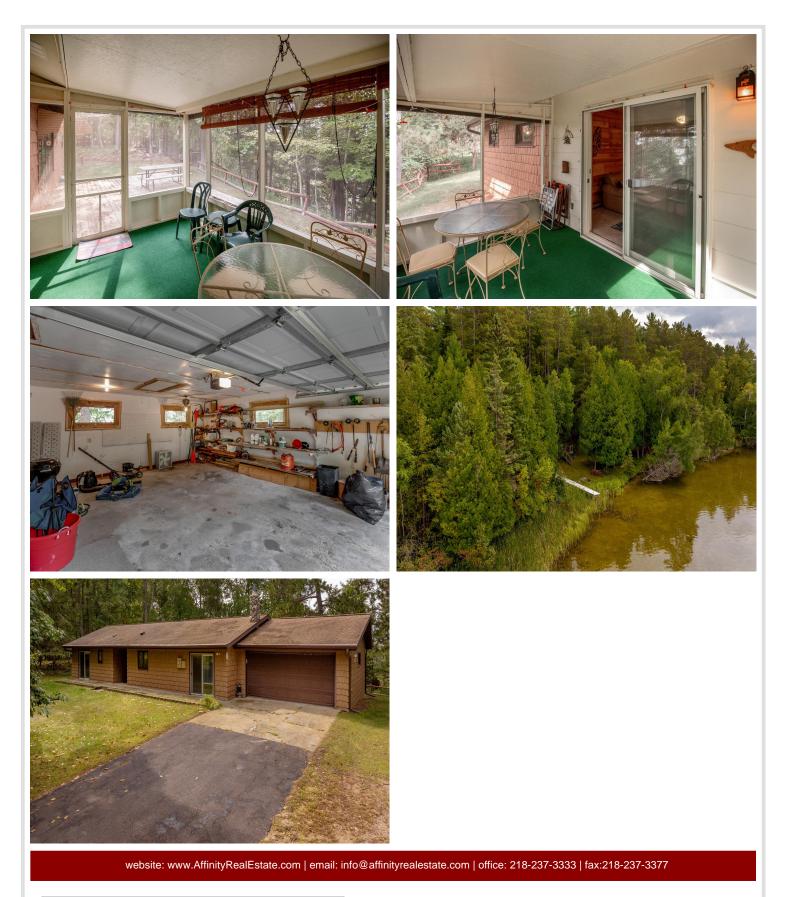

## **Description:**

Asking price \$60,000 under assessed value!!! Escape to a serene haven on Baby Lake, where panoramic sunsets and gentle lake sounds await. Enjoy breathtaking sunsets from your lakeside deck and screened porch. The firm, sandy lake bottom is perfect for family swimming. Baby Lake offers fantastic fishing and is ideal for kayaking, paddle boarding, and leisurely boat rides. Listen to the loons call and unwind with sunsets from your lake facing screen porch. You'll love one level living with the comfort of private master suite along with a family room easily used as extra sleeping space for guests. The stone fireplace and knotty pine give you that up north feel you're looking for in a lake home. Whether a year-round residence or a seasonal retreat, Baby Lake is your slice of paradise. Located on a quiet paved dead-end road, you'll enjoy privacy and convenience. Don't miss this rare gem; Baby Lake's perfect sunsets await.

## Additional Details:

| Year Built             | 1986            |
|------------------------|-----------------|
| Lot Acres              | 0.93            |
| Lot Dimensions         | 157x303x150x246 |
| Garage Stalls          | 2               |
| School District        | 113             |
| Taxes                  | \$2,314         |
| Taxes with Assessments | \$2,380         |
| Tax Year               | 2023            |