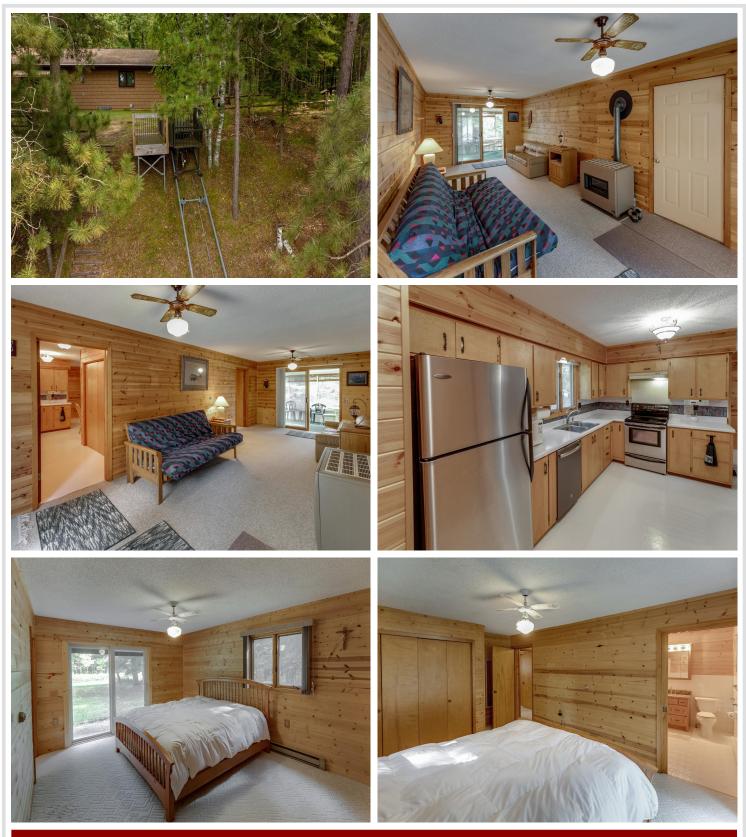

## **Description:**

Asking price \$60,000 under assessed value!!! Escape to a serene haven on Baby Lake, where panoramic sunsets and gentle lake sounds await. Enjoy breathtaking sunsets from your lakeside deck and screened porch. The firm, sandy lake bottom is perfect for family swimming. Baby Lake offers fantastic fishing and is ideal for kayaking, paddle boarding, and leisurely boat rides. Listen to the loons call and unwind with sunsets from your lake facing screen porch. You'll love one level living with the comfort of private master suite along with a family room easily used as extra sleeping space for guests. The stone fireplace and knotty pine give you that up north feel you're looking for in a lake home. Whether a year-round residence or a seasonal retreat, Baby Lake is your slice of paradise. Located on a quiet paved dead-end road, you'll enjoy privacy and convenience. Don't miss this rare gem; Baby Lake's perfect sunsets await.