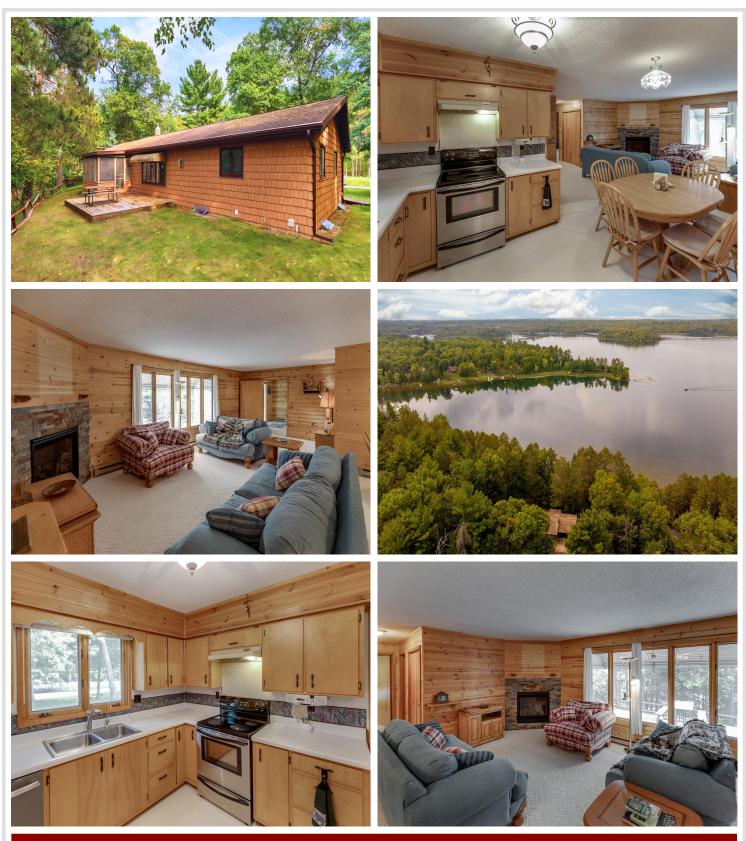

## **Description:**

Asking price \$60,000 under assessed value!!! Escape to a serene haven on Baby Lake, where panoramic sunsets and gentle lake sounds await. Enjoy breathtaking sunsets from your lakeside deck and screened porch. The firm, sandy lake bottom is perfect for family swimming. Baby Lake offers fantastic fishing and is ideal for kayaking, paddle boarding, and leisurely boat rides. Listen to the loons call and unwind with sunsets from your lake facing screen porch. You'll love one level living with the comfort of private master suite along with a family room easily used as extra sleeping space for guests. The stone fireplace and knotty pine give you that up north feel you're looking for in a lake home. Whether a year-round residence or a seasonal retreat, Baby Lake is your slice of paradise. Located on a quiet paved dead-end road, you'll enjoy privacy and convenience. Don't miss this rare gem; Baby Lake's perfect sunsets await.