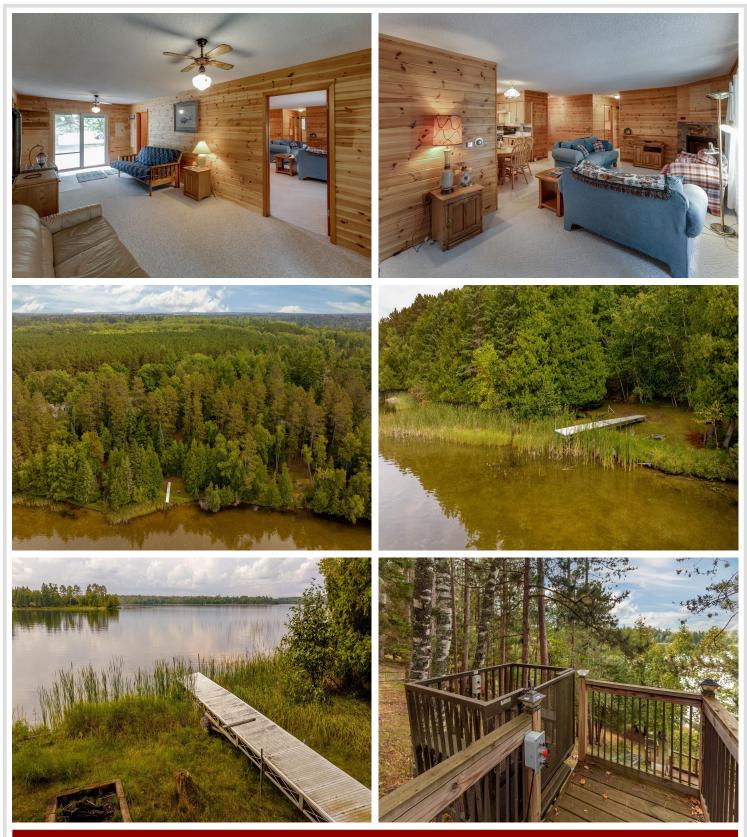

## **Description:**

Asking price \$60,000 under assessed value!!! Escape to a serene haven on Baby Lake, where panoramic sunsets and gentle lake sounds await. Enjoy breathtaking sunsets from your lakeside deck and screened porch. The firm, sandy lake bottom is perfect for family swimming. Baby Lake offers fantastic fishing and is ideal for kayaking, paddle boarding, and leisurely boat rides. Listen to the loons call and unwind with sunsets from your lake facing screen porch. You'll love one level living with the comfort of private master suite along with a family room easily used as extra sleeping space for guests. The stone fireplace and knotty pine give you that up north feel you're looking for in a lake home. Whether a year-round residence or a seasonal retreat, Baby Lake is your slice of paradise. Located on a quiet paved dead-end road, you'll enjoy privacy and convenience. Don't miss this rare gem; Baby Lake's perfect sunsets await.