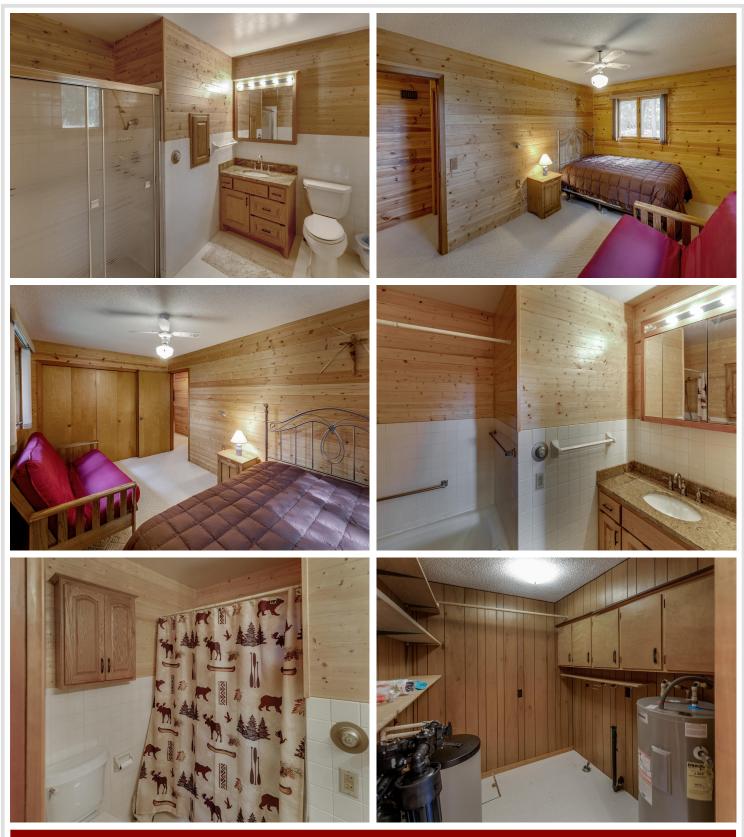

## **Description:**

Asking price \$60,000 under assessed value!!! Escape to a serene haven on Baby Lake, where panoramic sunsets and gentle lake sounds await. Enjoy breathtaking sunsets from your lakeside deck and screened porch. The firm, sandy lake bottom is perfect for family swimming. Baby Lake offers fantastic fishing and is ideal for kayaking, paddle boarding, and leisurely boat rides. Listen to the loons call and unwind with sunsets from your lake facing screen porch. You'll love one level living with the comfort of private master suite along with a family room easily used as extra sleeping space for guests. The stone fireplace and knotty pine give you that up north feel you're looking for in a lake home. Whether a year-round residence or a seasonal retreat, Baby Lake is your slice of paradise. Located on a quiet paved dead-end road, you'll enjoy privacy and convenience. Don't miss this rare gem; Baby Lake's perfect sunsets await.

#### Additional Features:

Basement: Crawl Space Fuel: Electric, Propane Garage: 2 Heat: Baseboard, Fireplace(s), Space Heater Sewer: Private Sewer, Septic System Compliant - Yes, Tank with Drainage Field Water: Submersible - 4 Inch, Drilled, Private, Well Air Conditioning: None