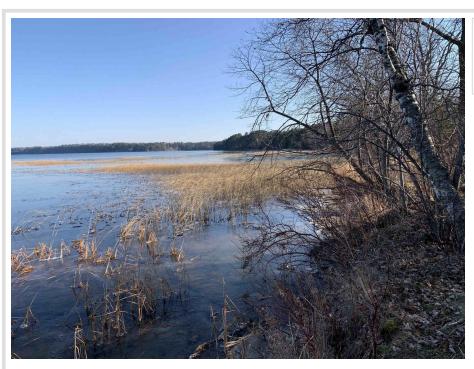

## **Description:**

Big Sand Lake 6.4 acre lot with 296 feet of lakeshore. Big Sand is known as one of the premier lakes in the area with excellent fishing and water sports. The lot has a nice variety of trees in the back that goes into lower ground. This property is close to the public access and within minutes of downtown Dorset.