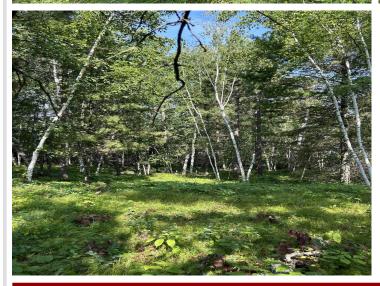

## **Description:**

Big Sand Lake 6.4 acre lot with 296 feet of lakeshore. Big Sand is known as one of the premier lakes in the area with excellent fishing and water sports. The lot has a nice variety of trees in the back that goes into lower ground. This property is close to the public access and within minutes of downtown Dorset.

## **Additional Details:**

Lot Acres 6.4

Lot Dimensions 296x1165x72x970

School District 309
Taxes \$354
Taxes with Assessments \$354
Tax Year 2023