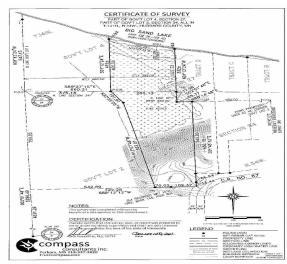

## **Additional Details:**

Lot Acres 6.4

Lot Dimensions 296x1165x72x970

School District 309
Taxes \$354
Taxes with Assessments \$354
Tax Year 2023