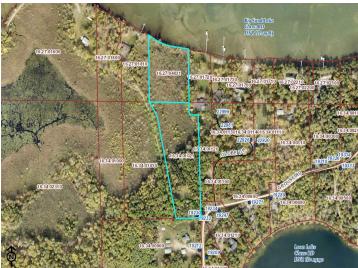

## **Description:**

Big Sand Lake 6.4 acre lot with 296 feet of lakeshore. Big Sand is known as one of the premier lakes in the area with excellent fishing and water sports. The lot has a nice variety of trees in the back that goes into lower ground. This property is close to the public access and within minutes of downtown Dorset.

## **Driving Directions:**

From Hwys. 71/34 in Park Rapids. East on Hwy 34 to County Rd 4. Left on Cty Rd 4 to a right on Cty Rd 18. Left onto Grouse Road. Property is on the left.

Listed By: Coldwell Banker Crown Realtors