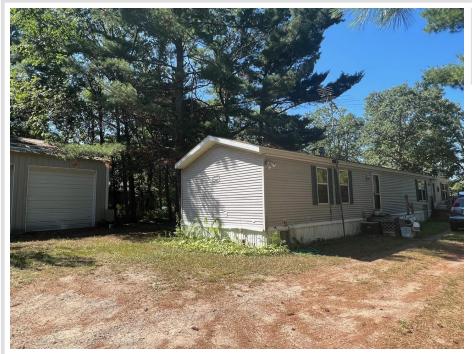

# **Description:**

Welcome to Country living! Right on the beautiful Mississippi River. This manufactured home is spacious with an open concept. Eat in kitchen has a bar space for your entertaining. Master on suite has a large tub as well as a separate shower. The driveway will not disappoint with the mature trees! The home has apple and plum trees, as well as grape vines. Enjoy your view of the river on your 10x20 deck. The shop is 30x40 with 10-foot doors for all of your storage needs. 200 amp service. Give a call today for your private showing!