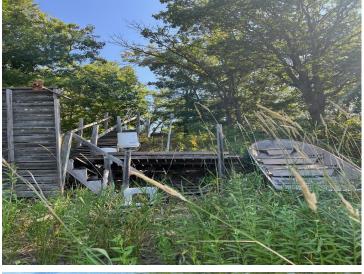

# **Description:**

Welcome to Country living! Right on the beautiful Mississippi River. This manufactured home is spacious with an open concept. Eat in kitchen has a bar space for your entertaining. Master on suite has a large tub as well as a separate shower. The driveway will not disappoint with the mature trees! The home has apple and plum trees, as well as grape vines. Enjoy your view of the river on your 10x20 deck. The shop is 30x40 with 10-foot doors for all of your storage needs. 200 amp service. Give a call today for your private showing!