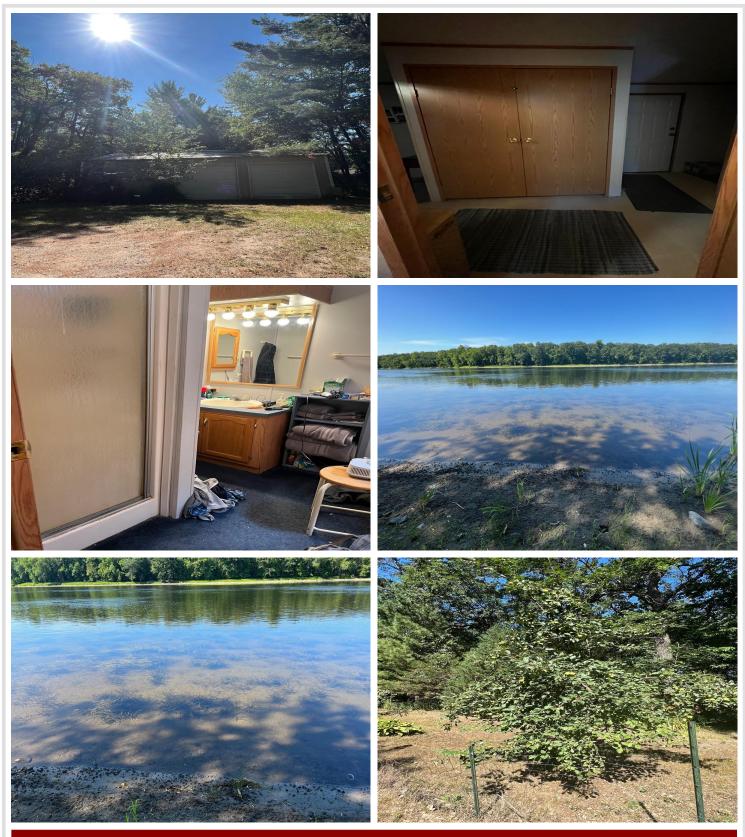

# **Description:**

Welcome to Country living! Right on the beautiful Mississippi River. This manufactured home is spacious with an open concept. Eat in kitchen has a bar space for your entertaining. Master on suite has a large tub as well as a separate shower. The driveway will not disappoint with the mature trees! The home has apple and plum trees, as well as grape vines. Enjoy your view of the river on your 10x20 deck. The shop is 30x40 with 10-foot doors for all of your storage needs. 200 amp service. Give a call today for your private showing!

## Additional Details:

| Year Built             | 2000              |
|------------------------|-------------------|
| Lot Acres              | 4.7               |
| Lot Dimensions         | 157x1450x145x1284 |
| Garage Stalls          | 2                 |
| School District        | 181               |
| Taxes                  | \$764             |
| Taxes with Assessments | \$764             |
| Tax Year               | 2023              |

### Additional Features:

Basement: None Fuel: Propane Garage: 2 Heat: Forced Air Sewer: Private Sewer Water: Drilled Air Conditioning: Central Air