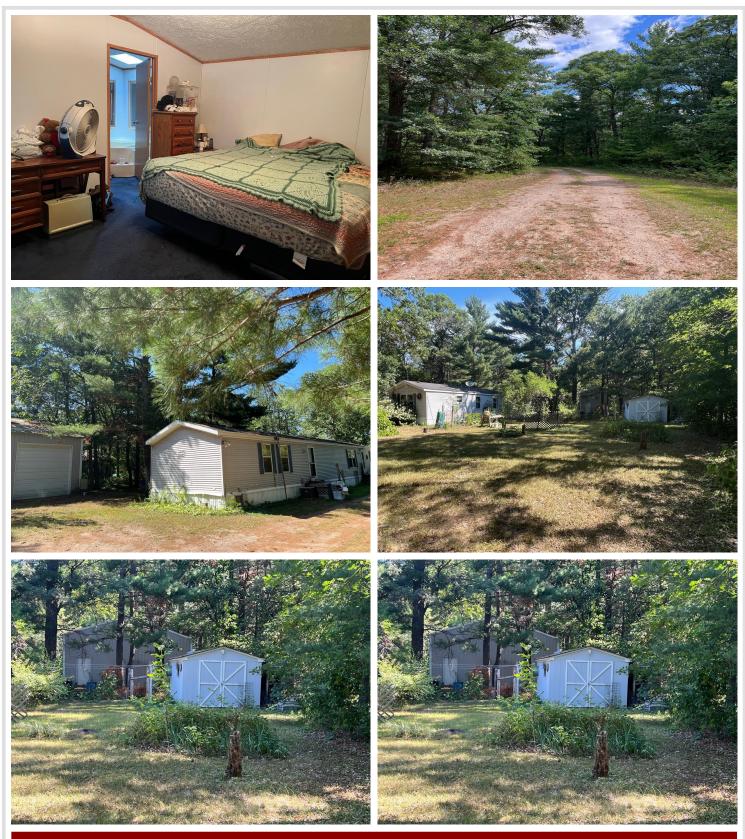

# **Description:**

Welcome to Country living! Right on the beautiful Mississippi River. This manufactured home is spacious with an open concept. Eat in kitchen has a bar space for your entertaining. Master on suite has a large tub as well as a separate shower. The driveway will not disappoint with the mature trees! The home has apple and plum trees, as well as grape vines. Enjoy your view of the river on your 10x20 deck. The shop is 30x40 with 10-foot doors for all of your storage needs. 200 amp service. Give a call today for your private showing!