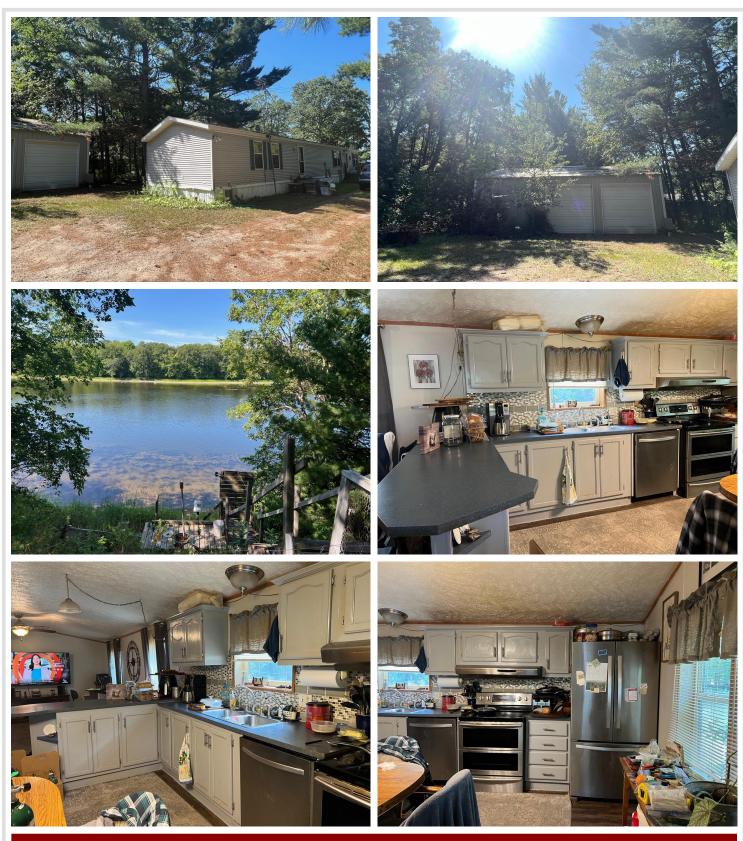

# **Description:**

Welcome to Country living! Right on the beautiful Mississippi River. This manufactured home is spacious with an open concept. Eat in kitchen has a bar space for your entertaining. Master on suite has a large tub as well as a separate shower. The driveway will not disappoint with the mature trees! The home has apple and plum trees, as well as grape vines. Enjoy your view of the river on your 10x20 deck. The shop is 30x40 with 10-foot doors for all of your storage needs. 200 amp service. Give a call today for your private showing!