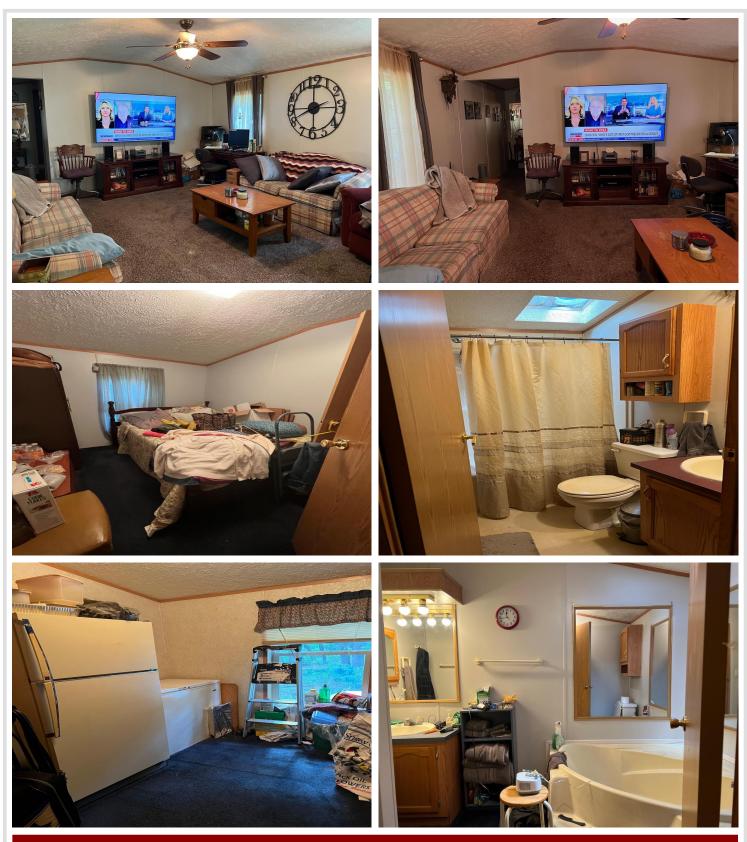

# **Description:**

Welcome to Country living! Right on the beautiful Mississippi River. This manufactured home is spacious with an open concept. Eat in kitchen has a bar space for your entertaining. Master on suite has a large tub as well as a separate shower. The driveway will not disappoint with the mature trees! The home has apple and plum trees, as well as grape vines. Enjoy your view of the river on your 10x20 deck. The shop is 30x40 with 10-foot doors for all of your storage needs. 200 amp service. Give a call today for your private showing!