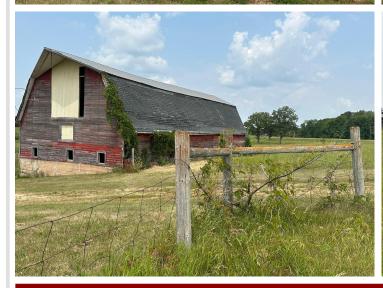

## **Description:**

If you're looking for quiet country living, this may be the place for you! This home features 2 bedrooms, 2 bathrooms, and an additional 2 bonus rooms upstairs that could be used as an office or easily converted to bedrooms. The inside of the home features a large open kitchen with tons of cupboard space. On the outside, you'll find newer vinyl siding and plenty of room to roam with this 9.55± acre parcel. The property is fenced so it would make a great hobby farm! Outside you'll find a 26'x26' insulated shed with a concrete floor. There's also mature apple trees in the yard which bring the deer right outside your window! This home is being sold "As Is," so if you're a handyman or a contractor, this would be an excellent opportunity to put your skills to work!

## **Additional Details:**

Year Built 1890 Lot Acres 9.55 Lot Dimensions irregular Garage Stalls 1 School District 786

Taxes \$1,898 Taxes with Assessments \$1,952 Tax Year 2023