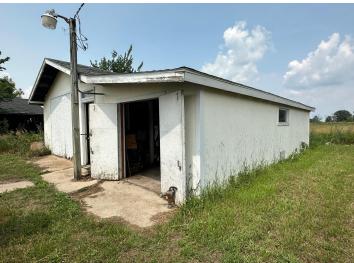

## **Description:**

If you're looking for quiet country living, this may be the place for you! This home features 2 bedrooms, 2 bathrooms, and an additional 2 bonus rooms upstairs that could be used as an office or easily converted to bedrooms. The inside of the home features a large open kitchen with tons of cupboard space. On the outside, you'll find newer vinyl siding and plenty of room to roam with this 9.55± acre parcel. The property is fenced so it would make a great hobby farm! Outside you'll find a 26'x26' insulated shed with a concrete floor. There's also mature apple trees in the yard which bring the deer right outside your window! This home is being sold "As Is," so if you're a handyman or a contractor, this would be an excellent opportunity to put your skills to work!