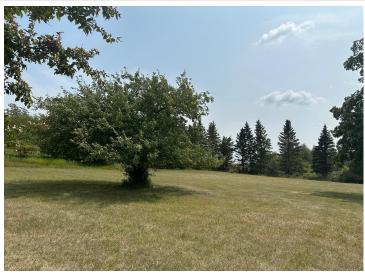

## **Description:**

If you're looking for quiet country living, this may be the place for you! This home features 2 bedrooms, 2 bathrooms, and an additional 2 bonus rooms upstairs that could be used as an office or easily converted to bedrooms. The inside of the home features a large open kitchen with tons of cupboard space. On the outside, you'll find newer vinyl siding and plenty of room to roam with this 9.55± acre parcel. The property is fenced so it would make a great hobby farm! Outside you'll find a 26'x26' insulated shed with a concrete floor. There's also mature apple trees in the yard which bring the deer right outside your window! This home is being sold "As Is," so if you're a handyman or a contractor, this would be an excellent opportunity to put your skills to work!

## **Additional Details:**

Year Built 1890 Lot Acres 9.55 Lot Dimensions irregular Garage Stalls 1 School District 786

Taxes \$1,898 Taxes with Assessments \$1,952 Tax Year 2023