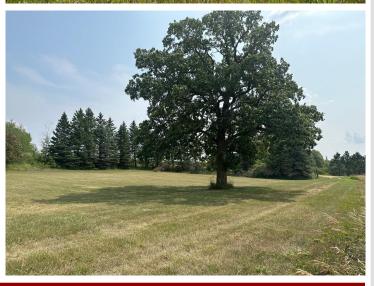

## **Description:**

If you're looking for quiet country living, this may be the place for you! This home features 2 bedrooms, 2 bathrooms, and an additional 2 bonus rooms upstairs that could be used as an office or easily converted to bedrooms. The inside of the home features a large open kitchen with tons of cupboard space. On the outside, you'll find newer vinyl siding and plenty of room to roam with this 9.55± acre parcel. The property is fenced so it would make a great hobby farm! Outside you'll find a 26'x26' insulated shed with a concrete floor. There's also mature apple trees in the yard which bring the deer right outside your window! This home is being sold "As Is," so if you're a handyman or a contractor, this would be an excellent opportunity to put your skills to work!

## **Additional Details:**

Year Built 1890 Lot Acres 9.55 Lot Dimensions irregular Garage Stalls 1 School District 786

Taxes \$1,898 Taxes with Assessments \$1,952 Tax Year 2023