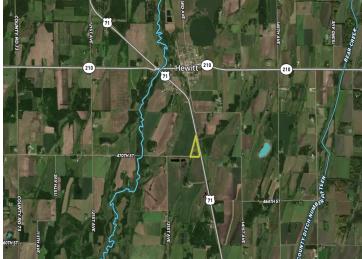

## **Driving Directions:**

From Hewitt, go South on US Hwy 71 for 1 mile

Listed By: Whitetail Properties Real Estate

Affinity Real Estate Inc. participates in the Regional Multiple Listing Service of Minnesota, Inc Broker Reciprocity (sm) program, allowing us to display other broker's listings on our website. All properties are subject to prior sale, change or withdrawal.