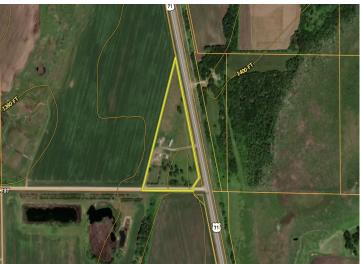

## **Additional Details:**

Year Built 1890 Lot Acres 9.55 Lot Dimensions irregular Garage Stalls 1 School District 786

Taxes \$1,898 Taxes with Assessments \$1,952 Tax Year 2023

## **Driving Directions:**

From Hewitt, go South on US Hwy 71 for 1 mile

Listed By: Whitetail Properties Real Estate

Affinity Real Estate Inc. participates in the Regional Multiple Listing Service of Minnesota, Inc Broker Reciprocity (sm) program, allowing us to display other broker's listings on our website. All properties are subject to prior sale, change or withdrawal.