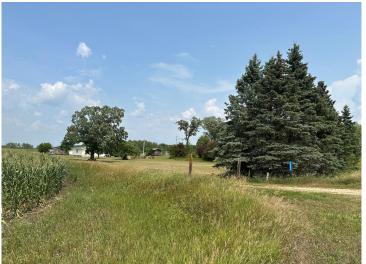

## **Description:**

If you're looking for quiet country living, this may be the place for you! This home features 2 bedrooms, 2 bathrooms, and an additional 2 bonus rooms upstairs that could be used as an office or easily converted to bedrooms. The inside of the home features a large open kitchen with tons of cupboard space. On the outside, you'll find newer vinyl siding and plenty of room to roam with this 9.55± acre parcel. The property is fenced so it would make a great hobby farm! Outside you'll find a 26'x26' insulated shed with a concrete floor. There's also mature apple trees in the yard which bring the deer right outside your window! This home is being sold "As Is," so if you're a handyman or a contractor, this would be an excellent opportunity to put your skills to work!

## **Additional Details:**

Year Built 1890 Lot Acres 9.55 Lot Dimensions irregular Garage Stalls 1 School District 786

Taxes \$1,898 Taxes with Assessments \$1,952 Tax Year 2023