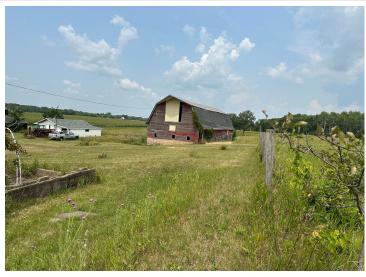

## **Description:**

If you're looking for quiet country living, this may be the place for you! This home features 2 bedrooms, 2 bathrooms, and an additional 2 bonus rooms upstairs that could be used as an office or easily converted to bedrooms. The inside of the home features a large open kitchen with tons of cupboard space. On the outside, you'll find newer vinyl siding and plenty of room to roam with this 9.55± acre parcel. The property is fenced so it would make a great hobby farm! Outside you'll find a 26'x26' insulated shed with a concrete floor. There's also mature apple trees in the yard which bring the deer right outside your window! This home is being sold "As Is," so if you're a handyman or a contractor, this would be an excellent opportunity to put your skills to work!

## **Additional Details:**

Year Built 1890 Lot Acres 9.55 Lot Dimensions irregular Garage Stalls 1 School District 786

Taxes \$1,898 Taxes with Assessments \$1,952 Tax Year 2023