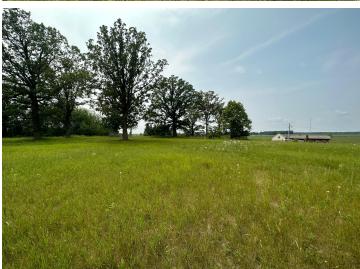

## **Description:**

If you're looking for quiet country living, this may be the place for you! This home features 2 bedrooms, 2 bathrooms, and an additional 2 bonus rooms upstairs that could be used as an office or easily converted to bedrooms. The inside of the home features a large open kitchen with tons of cupboard space. On the outside, you'll find newer vinyl siding and plenty of room to roam with this 9.55± acre parcel. The property is fenced so it would make a great hobby farm! Outside you'll find a 26'x26' insulated shed with a concrete floor. There's also mature apple trees in the yard which bring the deer right outside your window! This home is being sold "As Is," so if you're a handyman or a contractor, this would be an excellent opportunity to put your skills to work!

## **Additional Details:**

Year Built 1890 Lot Acres 9.55 Lot Dimensions irregular Garage Stalls 1 School District 786

Taxes \$1,898 Taxes with Assessments \$1,952 Tax Year 2023