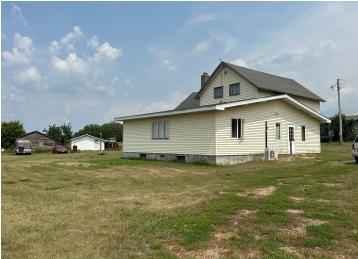

## **Description:**

If you're looking for quiet country living, this may be the place for you! This home features 2 bedrooms, 2 bathrooms, and an additional 2 bonus rooms upstairs that could be used as an office or easily converted to bedrooms. The inside of the home features a large open kitchen with tons of cupboard space. On the outside, you'll find newer vinyl siding and plenty of room to roam with this 9.55± acre parcel. The property is fenced so it would make a great hobby farm! Outside you'll find a 26'x26' insulated shed with a concrete floor. There's also mature apple trees in the yard which bring the deer right outside your window! This home is being sold "As Is," so if you're a handyman or a contractor, this would be an excellent opportunity to put your skills to work!

## **Additional Details:**

Year Built 1890 Lot Acres 9.55 Lot Dimensions irregular Garage Stalls 1 School District 786

Taxes \$1,898 Taxes with Assessments \$1,952 Tax Year 2023