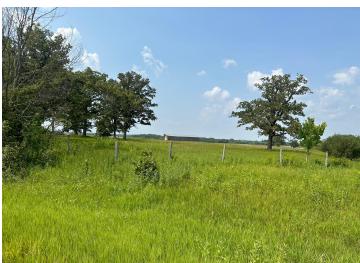

## **Description:**

If you're looking for quiet country living, this may be the place for you! This home features 2 bedrooms, 2 bathrooms, and an additional 2 bonus rooms upstairs that could be used as an office or easily converted to bedrooms. The inside of the home features a large open kitchen with tons of cupboard space. On the outside, you'll find newer vinyl siding and plenty of room to roam with this 9.55± acre parcel. The property is fenced so it would make a great hobby farm! Outside you'll find a 26'x26' insulated shed with a concrete floor. There's also mature apple trees in the yard which bring the deer right outside your window! This home is being sold "As Is," so if you're a handyman or a contractor, this would be an excellent opportunity to put your skills to work!

## **Additional Details:**

Year Built 1890 Lot Acres 9.55 Lot Dimensions irregular Garage Stalls 1 School District 786

Taxes \$1,898 Taxes with Assessments \$1,952 Tax Year 2023