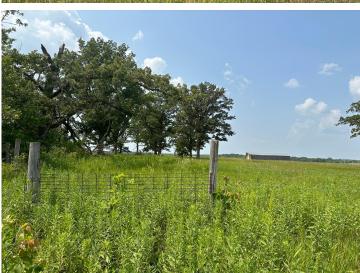

## **Description:**

If you're looking for quiet country living, this may be the place for you! This home features 2 bedrooms, 2 bathrooms, and an additional 2 bonus rooms upstairs that could be used as an office or easily converted to bedrooms. The inside of the home features a large open kitchen with tons of cupboard space. On the outside, you'll find newer vinyl siding and plenty of room to roam with this 9.55± acre parcel. The property is fenced so it would make a great hobby farm! Outside you'll find a 26'x26' insulated shed with a concrete floor. There's also mature apple trees in the yard which bring the deer right outside your window! This home is being sold "As Is," so if you're a handyman or a contractor, this would be an excellent opportunity to put your skills to work!

## **Additional Details:**

Year Built 1890 Lot Acres 9.55 Lot Dimensions irregular Garage Stalls 1 School District 786

Taxes \$1,898 Taxes with Assessments \$1,952 Tax Year 2023