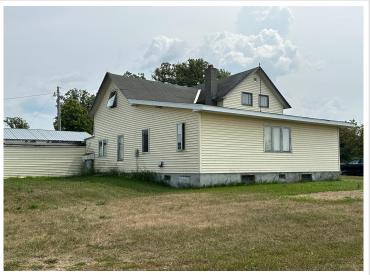

## **Description:**

If you're looking for quiet country living, this may be the place for you! This home features 2 bedrooms, 2 bathrooms, and an additional 2 bonus rooms upstairs that could be used as an office or easily converted to bedrooms. The inside of the home features a large open kitchen with tons of cupboard space. On the outside, you'll find newer vinyl siding and plenty of room to roam with this 9.55± acre parcel. The property is fenced so it would make a great hobby farm! Outside you'll find a 26'x26' insulated shed with a concrete floor. There's also mature apple trees in the yard which bring the deer right outside your window! This home is being sold "As Is," so if you're a handyman or a contractor, this would be an excellent opportunity to put your skills to work!

## **Additional Details:**

Year Built 1890 Lot Acres 9.55 Lot Dimensions irregular Garage Stalls 1 School District 786

Taxes \$1,898 Taxes with Assessments \$1,952 Tax Year 2023