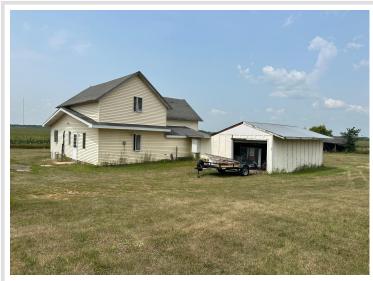

MLS 6410714 Residential

\$183,700

1,766 sq ft 2 bedrooms 2 baths

13444 470th Street Hewitt MN 56453

Status: Hold

## **Description:**

If you're looking for quiet country living, this may be the place for you! This home features 2 bedrooms, 2 bathrooms, and an additional 2 bonus rooms upstairs that could be used as an office or easily converted to bedrooms. The inside of the home features a large open kitchen with tons of cupboard space. On the outside, you'll find newer vinyl siding and plenty of room to roam with this 9.55± acre parcel. The property is fenced so it would make a great hobby farm! Outside you'll find a 26'x26' insulated shed with a concrete floor. There's also mature apple trees in the yard which bring the deer right outside your window! This home is being sold "As Is," so if you're a handyman or a contractor, this would be an excellent opportunity to put your skills to work!

## **Additional Details:**

Year Built 1890 Lot Acres 9.55 Lot Dimensions irregular Garage Stalls 1 School District 786

Taxes \$1,898 Taxes with Assessments \$1,952 Tax Year 2023