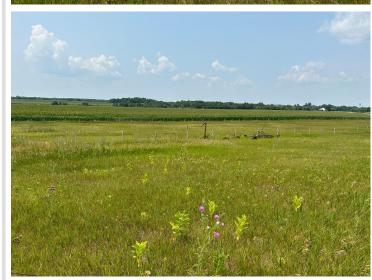

## **Description:**

If you're looking for quiet country living, this may be the place for you! This home features 2 bedrooms, 2 bathrooms, and an additional 2 bonus rooms upstairs that could be used as an office or easily converted to bedrooms. The inside of the home features a large open kitchen with tons of cupboard space. On the outside, you'll find newer vinyl siding and plenty of room to roam with this 9.55± acre parcel. The property is fenced so it would make a great hobby farm! Outside you'll find a 26'x26' insulated shed with a concrete floor. There's also mature apple trees in the yard which bring the deer right outside your window! This home is being sold "As Is," so if you're a handyman or a contractor, this would be an excellent opportunity to put your skills to work!

## **Additional Details:**

Year Built 1890 Lot Acres 9.55 Lot Dimensions irregular Garage Stalls 1 School District 786

Taxes \$1,898 Taxes with Assessments \$1,952 Tax Year 2023