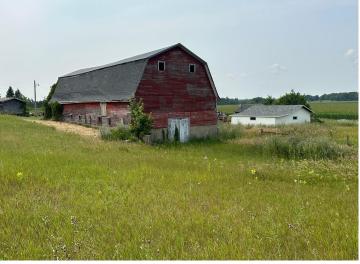

## **Description:**

If you're looking for quiet country living, this may be the place for you! This home features 2 bedrooms, 2 bathrooms, and an additional 2 bonus rooms upstairs that could be used as an office or easily converted to bedrooms. The inside of the home features a large open kitchen with tons of cupboard space. On the outside, you'll find newer vinyl siding and plenty of room to roam with this 9.55± acre parcel. The property is fenced so it would make a great hobby farm! Outside you'll find a 26'x26' insulated shed with a concrete floor. There's also mature apple trees in the yard which bring the deer right outside your window! This home is being sold "As Is," so if you're a handyman or a contractor, this would be an excellent opportunity to put your skills to work!

## **Additional Details:**

Year Built 1890 Lot Acres 9.55 Lot Dimensions irregular Garage Stalls 1 School District 786

Taxes \$1,898 Taxes with Assessments \$1,952 Tax Year 2023