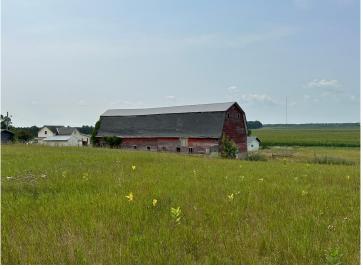

## **Description:**

If you're looking for quiet country living, this may be the place for you! This home features 2 bedrooms, 2 bathrooms, and an additional 2 bonus rooms upstairs that could be used as an office or easily converted to bedrooms. The inside of the home features a large open kitchen with tons of cupboard space. On the outside, you'll find newer vinyl siding and plenty of room to roam with this 9.55± acre parcel. The property is fenced so it would make a great hobby farm! Outside you'll find a 26'x26' insulated shed with a concrete floor. There's also mature apple trees in the yard which bring the deer right outside your window! This home is being sold "As Is," so if you're a handyman or a contractor, this would be an excellent opportunity to put your skills to work!

## **Additional Details:**

Year Built 1890 Lot Acres 9.55 Lot Dimensions irregular Garage Stalls 1 School District 786

Taxes \$1,898 Taxes with Assessments \$1,952 Tax Year 2023