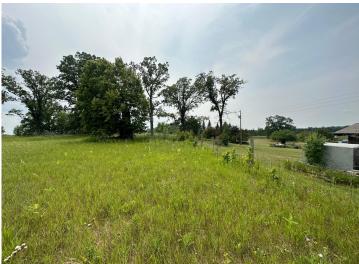

## **Description:**

If you're looking for quiet country living, this may be the place for you! This home features 2 bedrooms, 2 bathrooms, and an additional 2 bonus rooms upstairs that could be used as an office or easily converted to bedrooms. The inside of the home features a large open kitchen with tons of cupboard space. On the outside, you'll find newer vinyl siding and plenty of room to roam with this 9.55± acre parcel. The property is fenced so it would make a great hobby farm! Outside you'll find a 26'x26' insulated shed with a concrete floor. There's also mature apple trees in the yard which bring the deer right outside your window! This home is being sold "As Is," so if you're a handyman or a contractor, this would be an excellent opportunity to put your skills to work!

## **Additional Details:**

Year Built 1890 Lot Acres 9.55 Lot Dimensions irregular Garage Stalls 1 School District 786

Taxes \$1,898 Taxes with Assessments \$1,952 Tax Year 2023