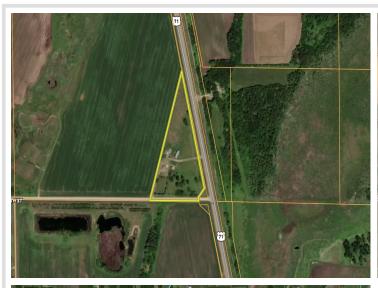

## **Additional Details:**

Year Built 1890 Lot Acres 9.55 Lot Dimensions irregular Garage Stalls 1 School District 786

Taxes \$1,898 Taxes with Assessments \$1,952 Tax Year 2023

## **Driving Directions:**

From Hewitt, go South on US Hwy 71 for 1 mile

Listed By: Whitetail Properties Real Estate

Affinity Real Estate Inc. participates in the Regional Multiple Listing Service of Minnesota, Inc Broker Reciprocity (sm) program, allowing us to display other broker's listings on our website. All properties are subject to prior sale, change or withdrawal.