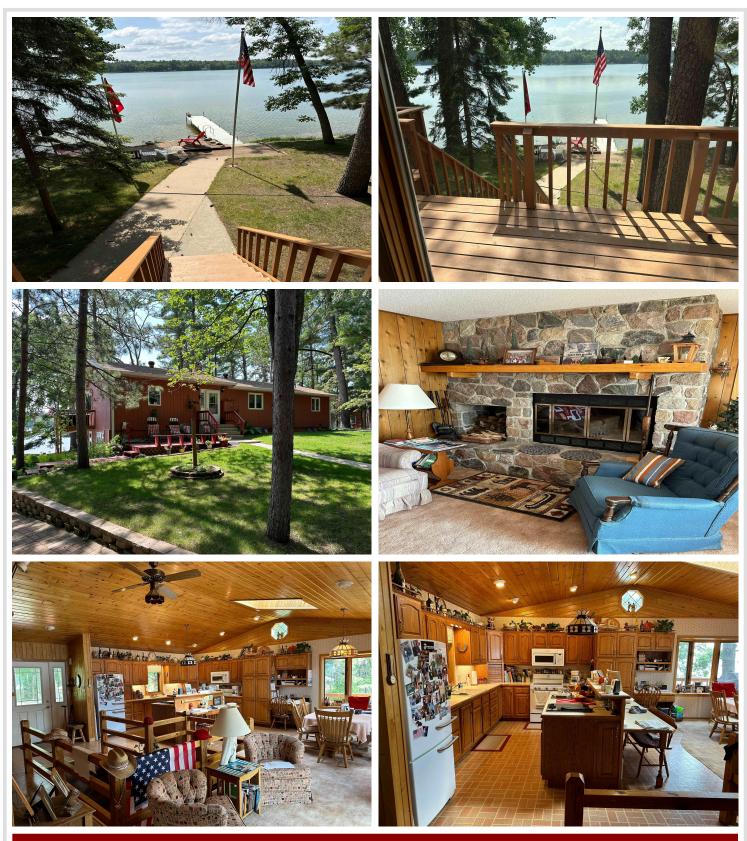

## **Description:**

Wonderful Potato Lake home with level elevation, amazing pines, southern exposure AND hard sand. Two plus bedroom, walk-out home features large split-rock fireplace, vaulted ceiling over the kitchen and dining area with a lakeside wrap around deck and spectacular views.