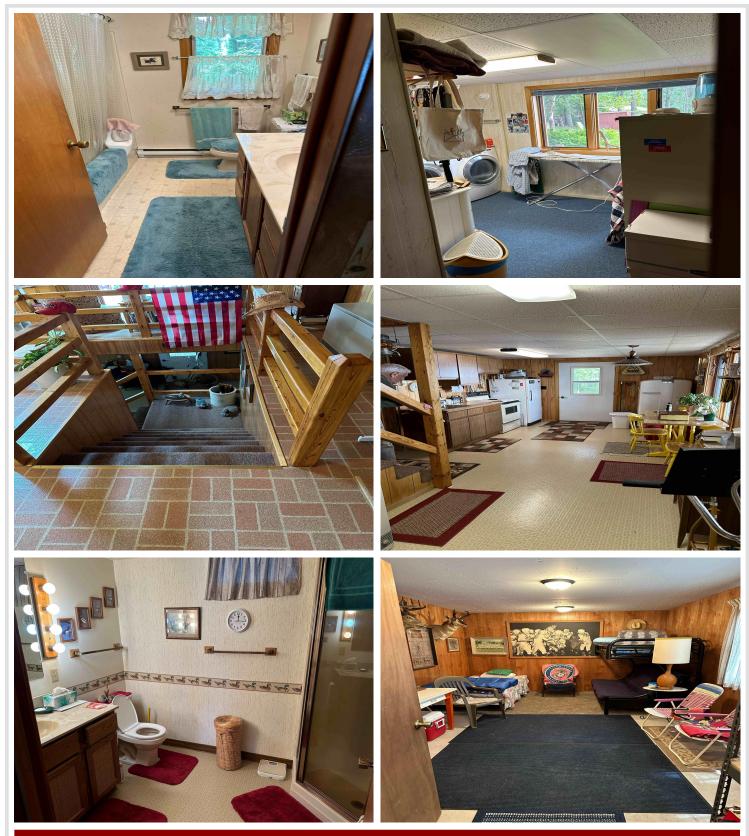

## **Description:**

Wonderful Potato Lake home with level elevation, amazing pines, southern exposure AND hard sand. Two plus bedroom, walk-out home features large split-rock fireplace, vaulted ceiling over the kitchen and dining area with a lakeside wrap around deck and spectacular views.