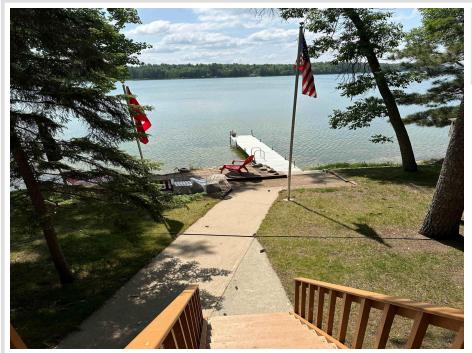

## **Description:**

Wonderful Potato Lake home with level elevation, amazing pines, southern exposure AND hard sand. Two plus bedroom, walk-out home features large split-rock fireplace, vaulted ceiling over the kitchen and dining area with a lakeside wrap around deck and spectacular views.