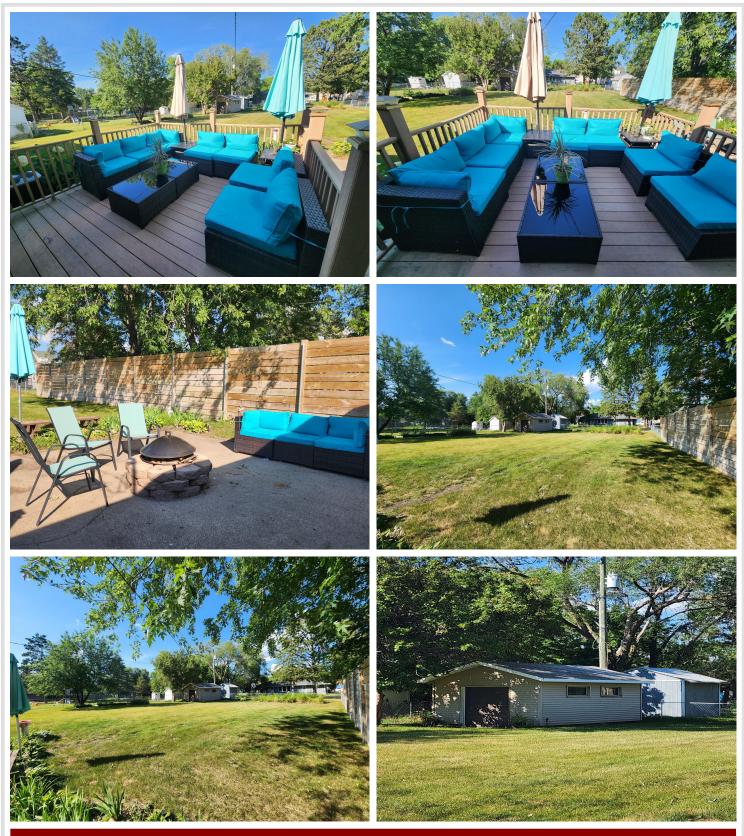

## **Description:**

Exciting new listing in a great neighborhood! This 3 bed two bath home boasts a spacious design, friendly flow, and wonderful outdoor space. The streetside is currently under road construction but when complete the front will be just as beautiful as the back. Wonderful curb appeal, functional outdoor space, and irrigated yard. Centrally located between downtown, the PACC, the hospital, and with everything you need on one floor this home is ready to accommodate anyone. There have been many updates already done to this home to make it feel bright and homey. There is also a full basement ready to transform into any and all additional space one may need. Attached garage, already fenced yard, and small storage shed for any yard gear or toys you need. Short walk to Krause Park or St.Paul's playground gives ample space to keep entertained as well. Come take a peak and fall in love.