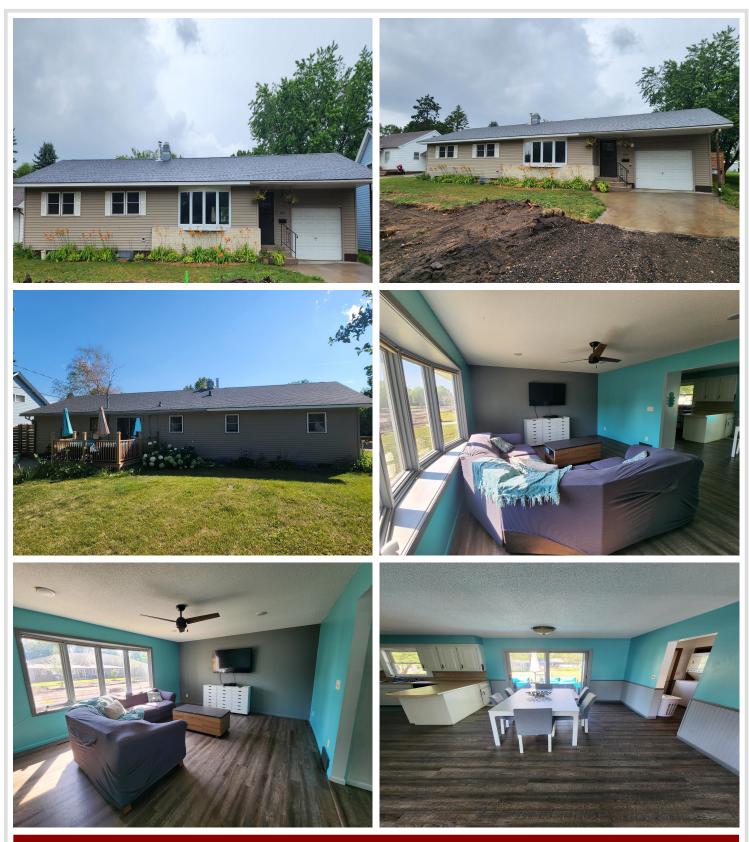

## **Description:**

Exciting new listing in a great neighborhood! This 3 bed two bath home boasts a spacious design, friendly flow, and wonderful outdoor space. The streetside is currently under road construction but when complete the front will be just as beautiful as the back. Wonderful curb appeal, functional outdoor space, and irrigated yard. Centrally located between downtown, the PACC, the hospital, and with everything you need on one floor this home is ready to accommodate anyone. There have been many updates already done to this home to make it feel bright and homey. There is also a full basement ready to transform into any and all additional space one may need. Attached garage, already fenced yard, and small storage shed for any yard gear or toys you need. Short walk to Krause Park or St.Paul's playground gives ample space to keep entertained as well. Come take a peak and fall in love.