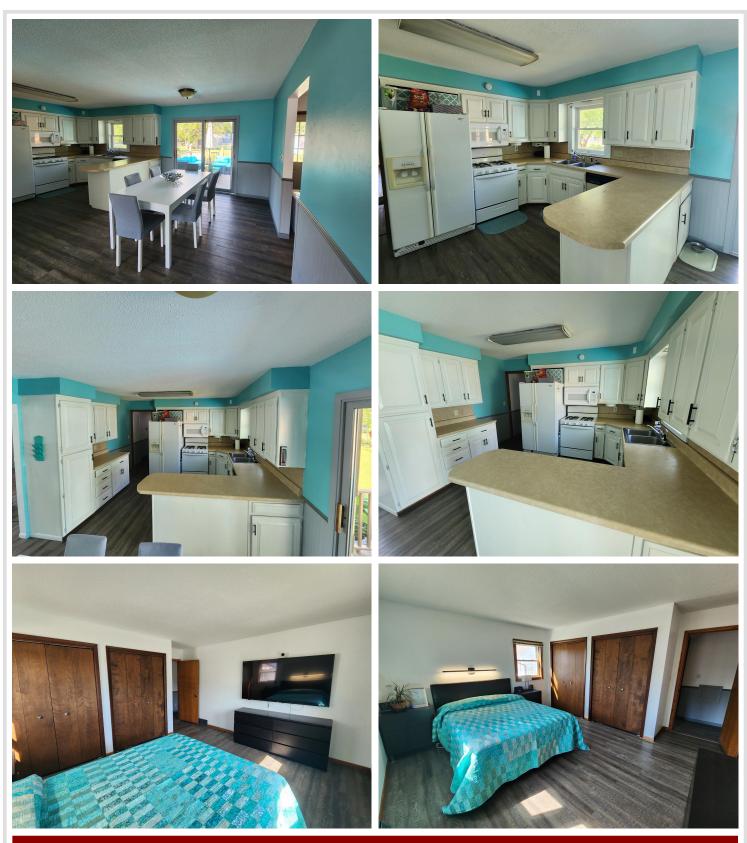

## **Description:**

Exciting new listing in a great neighborhood! This 3 bed two bath home boasts a spacious design, friendly flow, and wonderful outdoor space. The streetside is currently under road construction but when complete the front will be just as beautiful as the back. Wonderful curb appeal, functional outdoor space, and irrigated yard. Centrally located between downtown, the PACC, the hospital, and with everything you need on one floor this home is ready to accommodate anyone. There have been many updates already done to this home to make it feel bright and homey. There is also a full basement ready to transform into any and all additional space one may need. Attached garage, already fenced yard, and small storage shed for any yard gear or toys you need. Short walk to Krause Park or St.Paul's playground gives ample space to keep entertained as well. Come take a peak and fall in love.