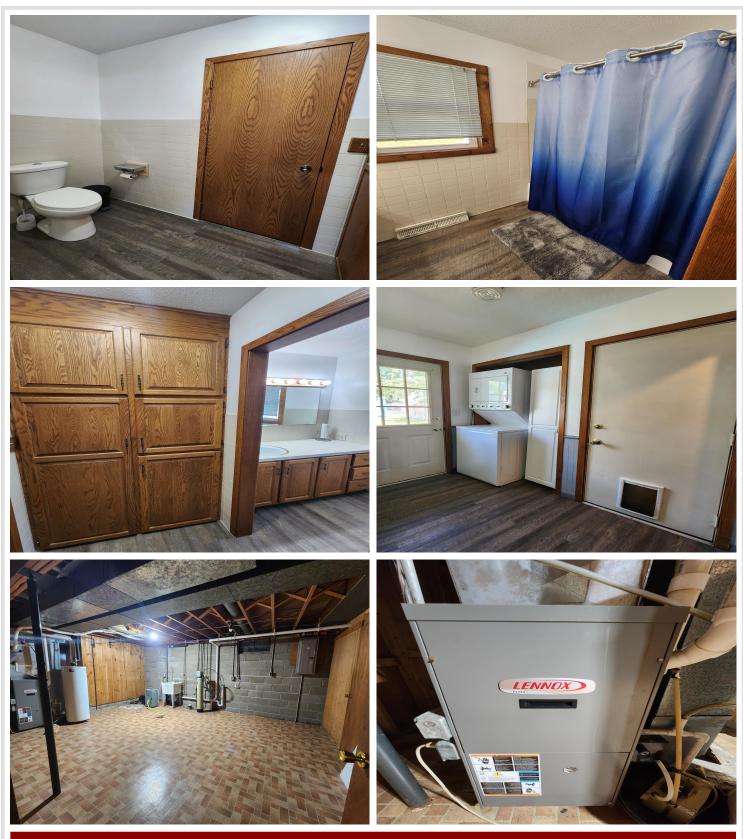

## **Description:**

Exciting new listing in a great neighborhood! This 3 bed two bath home boasts a spacious design, friendly flow, and wonderful outdoor space. The streetside is currently under road construction but when complete the front will be just as beautiful as the back. Wonderful curb appeal, functional outdoor space, and irrigated yard. Centrally located between downtown, the PACC, the hospital, and with everything you need on one floor this home is ready to accommodate anyone. There have been many updates already done to this home to make it feel bright and homey. There is also a full basement ready to transform into any and all additional space one may need. Attached garage, already fenced yard, and small storage shed for any yard gear or toys you need. Short walk to Krause Park or St.Paul's playground gives ample space to keep entertained as well. Come take a peak and fall in love.

### Additional Features:

Basement: Block, Full Fuel: Natural Gas Garage: 1 Heat: Forced Air Sewer: City Sewer/Connected Water: City Water/Connected Air Conditioning: Central Air