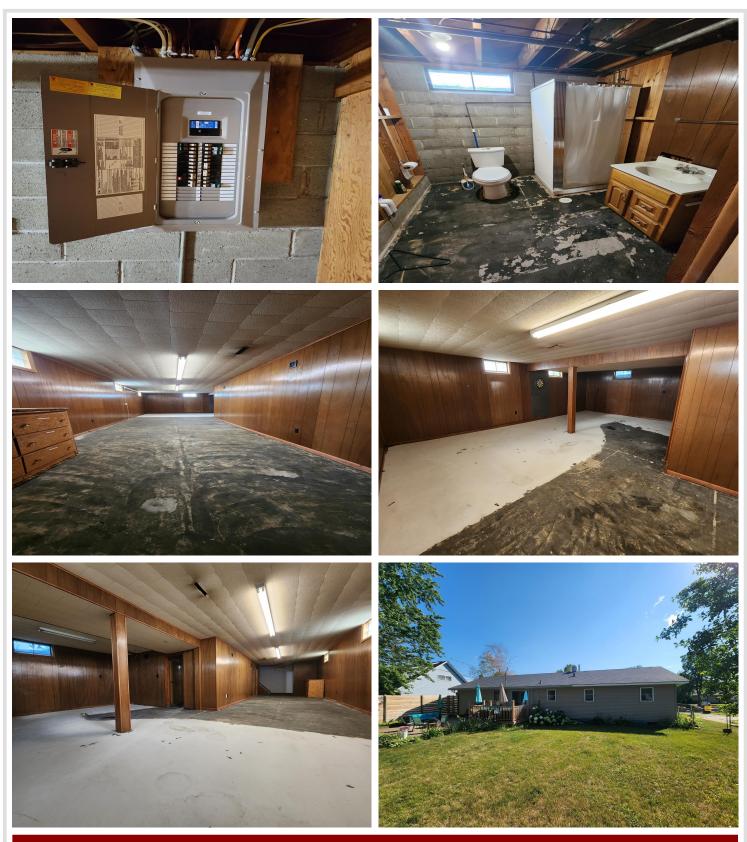

## **Description:**

Exciting new listing in a great neighborhood! This 3 bed two bath home boasts a spacious design, friendly flow, and wonderful outdoor space. The streetside is currently under road construction but when complete the front will be just as beautiful as the back. Wonderful curb appeal, functional outdoor space, and irrigated yard. Centrally located between downtown, the PACC, the hospital, and with everything you need on one floor this home is ready to accommodate anyone. There have been many updates already done to this home to make it feel bright and homey. There is also a full basement ready to transform into any and all additional space one may need. Attached garage, already fenced yard, and small storage shed for any yard gear or toys you need. Short walk to Krause Park or St.Paul's playground gives ample space to keep entertained as well. Come take a peak and fall in love.

### Additional Features:

Basement: Block, Full Fuel: Natural Gas Garage: 1 Heat: Forced Air Sewer: City Sewer/Connected Water: City Water/Connected Air Conditioning: Central Air